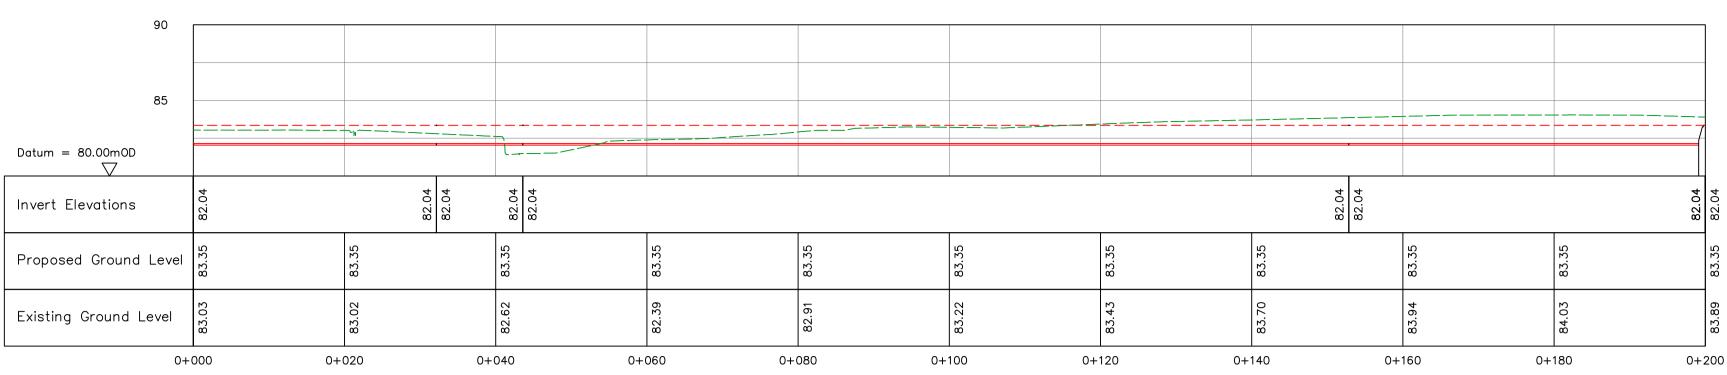

Drawing No.:

8108-2031

8108-2031

**FOUL WATER RISING MAIN NO. 3** 

FOUL WATER RISING MAIN NO. 4

LEGEND:

**EXISTING GROUND PROFILE** 

PROPOSED **GROUND PROFILE** 

PROPOSED FOUL WATER PIPE

|  | Α   | Dec. '17 | PLANNING ISSUE | MN | DC    |
|--|-----|----------|----------------|----|-------|
|  | Rev | Date     | Description    | Ву | Chkd. |

Project:

PROPOSED DEVELOPMENT AT DREHID WASTE MANAGEMANT FACILITY

FOUL WATER DRAINAGE LONGITUDINAL SECTIONS - Sheet 2 of 2 -

Scale @ A1: H = 1:500 / V = 1:250 Prepared by: Checked: M. Nolan A. Austin December 2017

Project Director: D. Grehan

Drawing Status:

TOBIN Consulting Engineers, Block 10-4, Blanchardstown Corporate Park, Dublin 15, Ireland. tel: +353-(0)1-8030406 fax:+353-(0)1-8030409 e-mail: dublin@tobin.ie www.tobin.ie