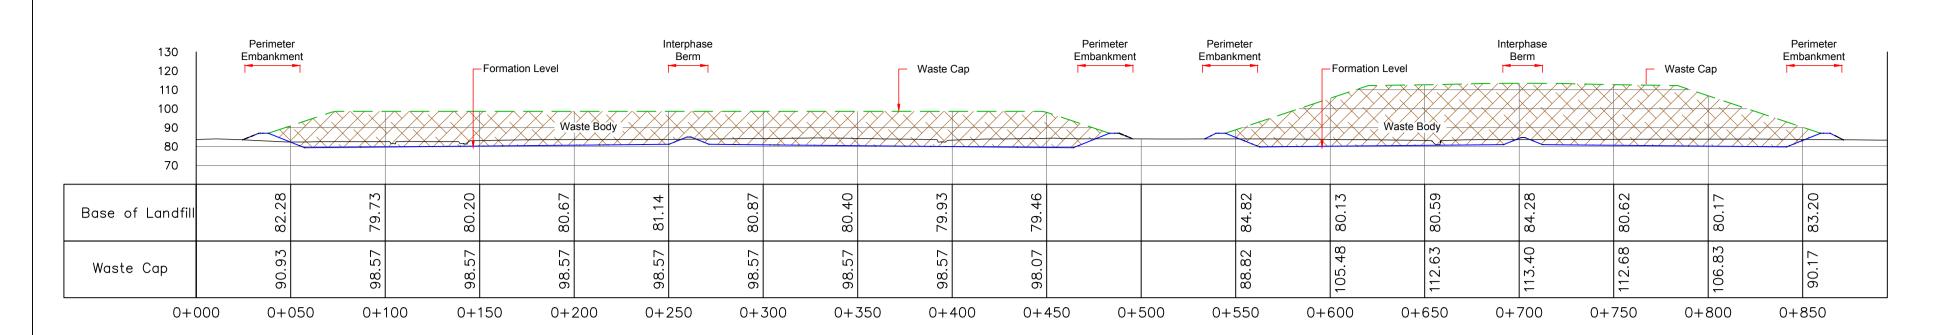

#### LONGITUDINAL SECTION 1 - 1

## LONGITUDINAL SECTION 3 - 3

|                              | Perimeter<br>Embankment | :      | _F     | ormation Level |         | rphase<br>erm |         | Waste Ca | 0       | Perimeter<br>Embankment |     |
|------------------------------|-------------------------|--------|--------|----------------|---------|---------------|---------|----------|---------|-------------------------|-----|
| 110<br>100<br>90<br>80<br>70 |                         |        |        | Waste Body     |         |               |         |          |         |                         |     |
| Base of Landfill             | 82.28                   | 79.73  | 80.20  | 80.67          | 81.14   | 80.87         | 80.40   | 79.93    | 79.46   |                         |     |
| Waste Cap                    | 90.93                   | 98.55  | 98.55  | 98.55          | 98.55   | 98.55         | 98.55   | 98.55    | 98.07   |                         |     |
| 0+0                          | 000 0+0                 | 050 0+ | 100 0+ | 150 0+2        | 200 0+2 | 250 0+3       | 300 0+3 | 350 0+   | 100 0+4 | 450 0+5                 | 500 |