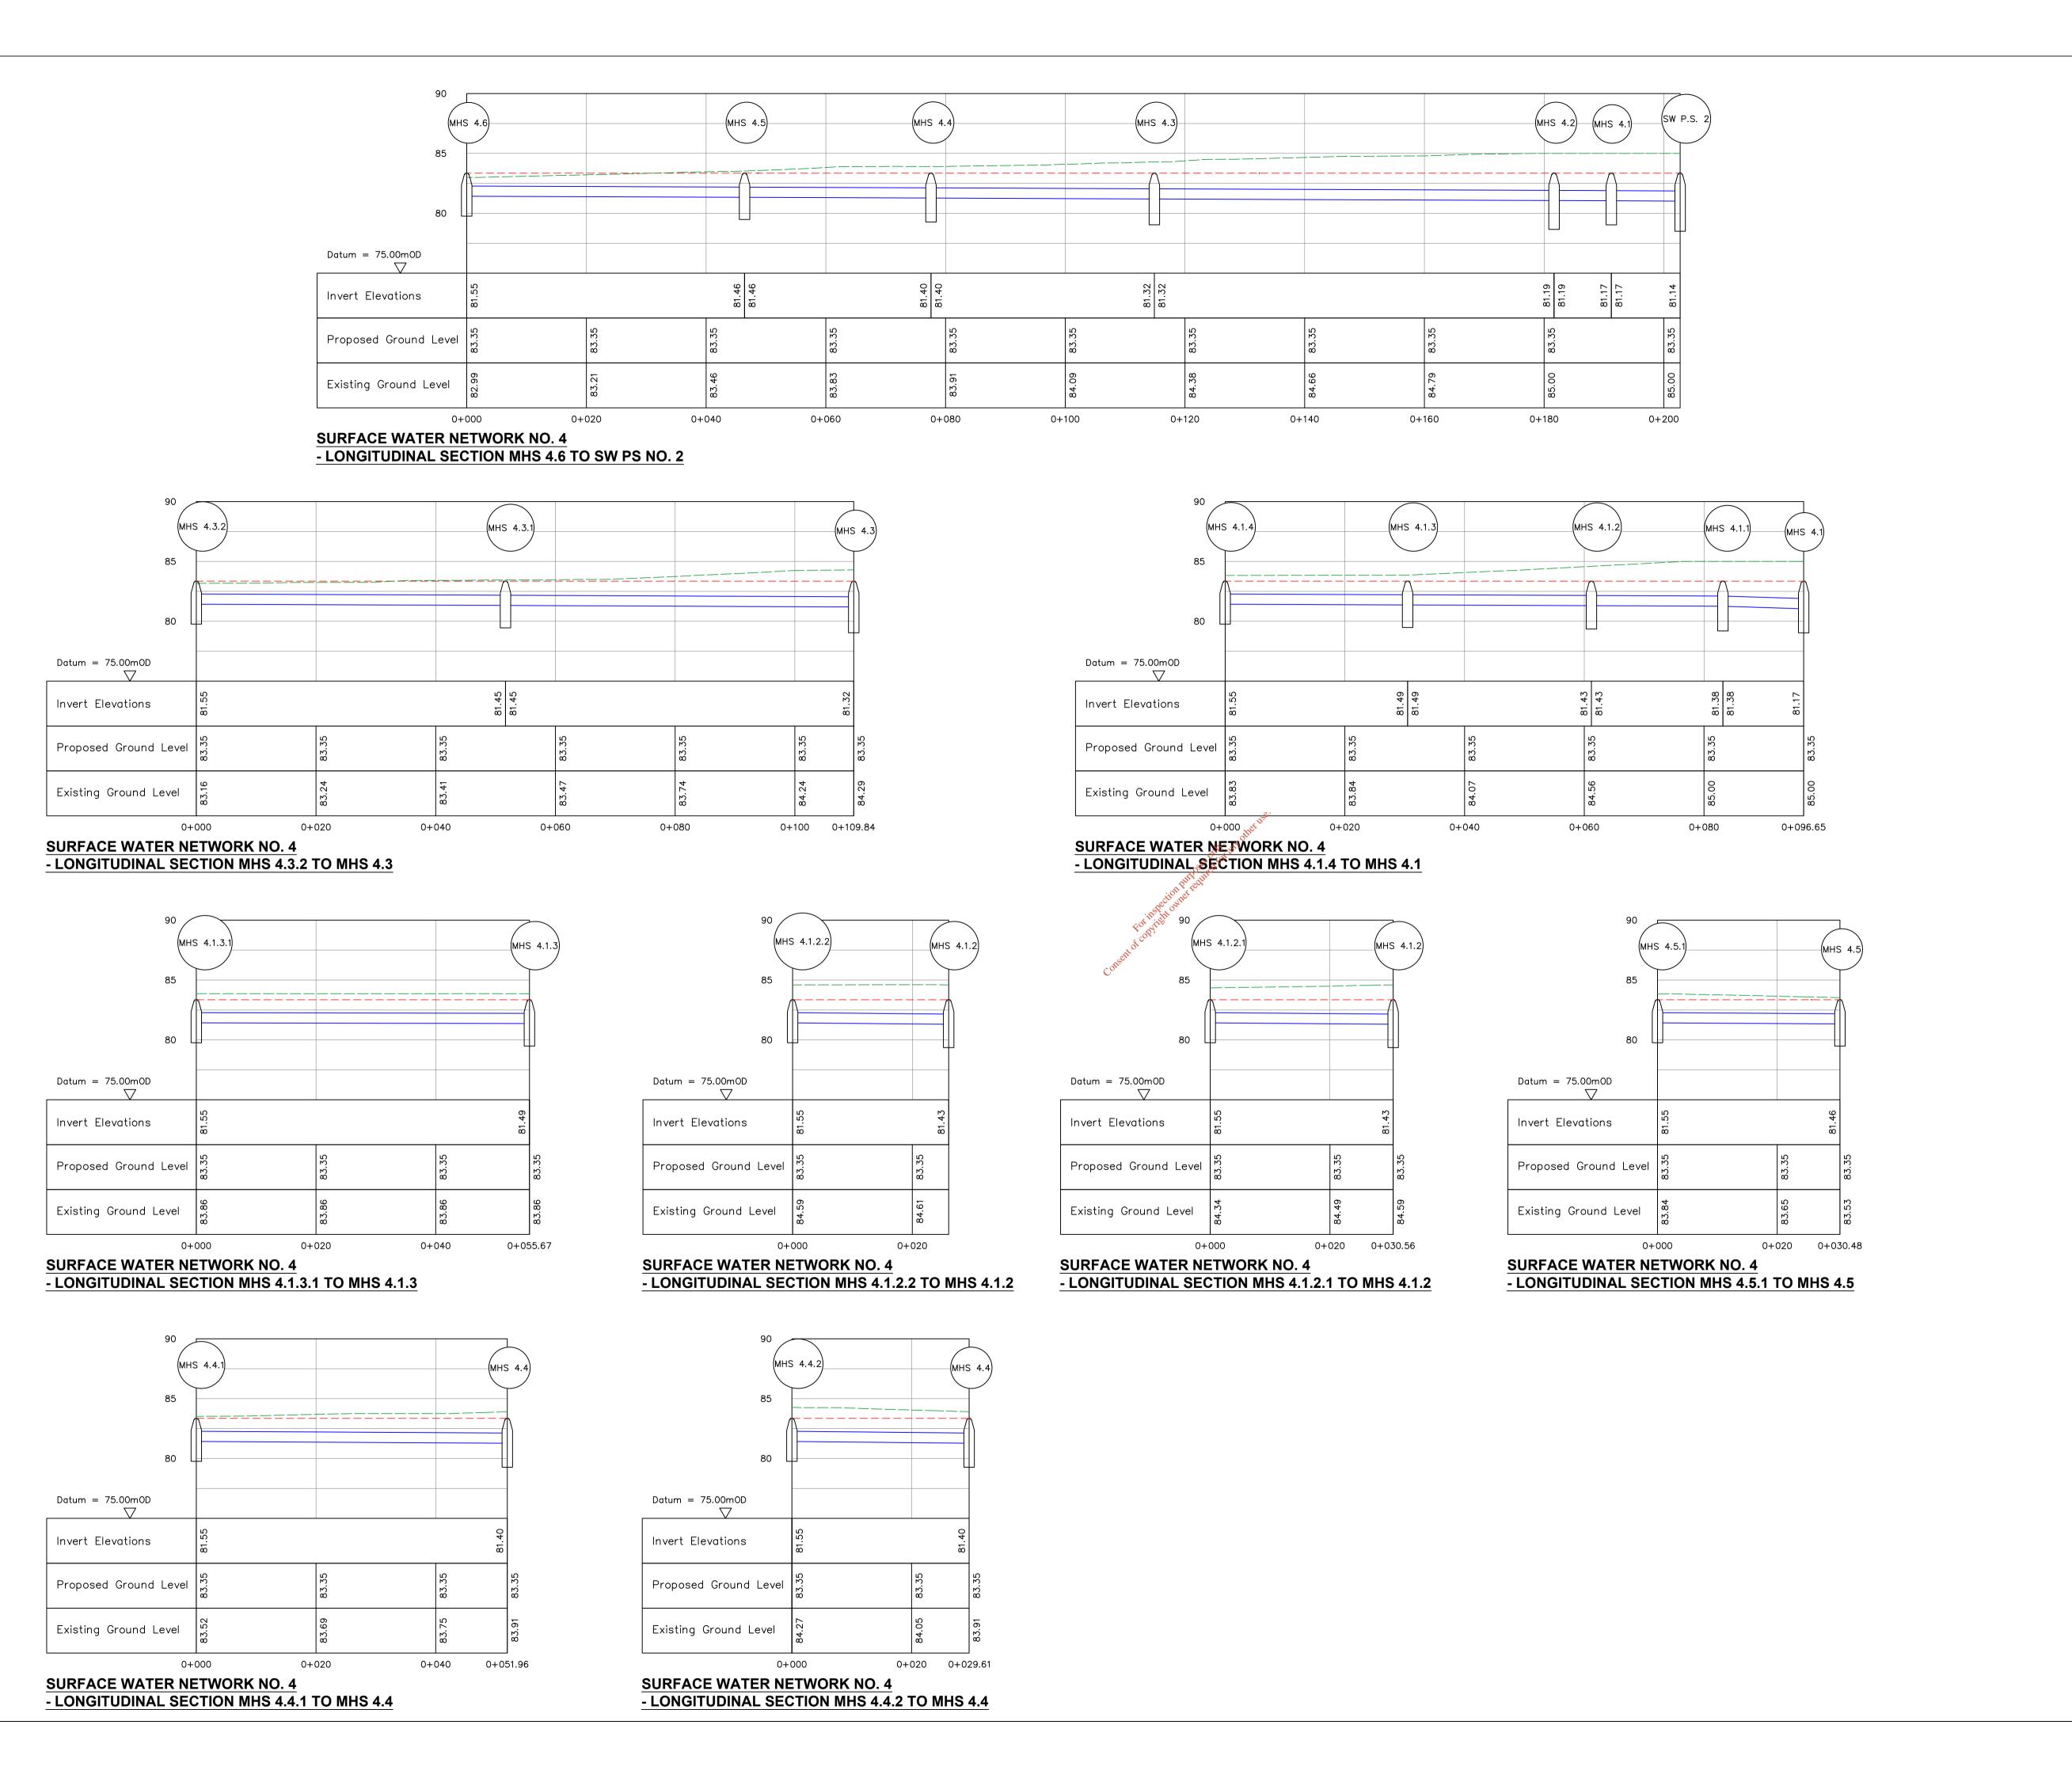

LEGEND:

GROUND PROFILE

PROPOSED GROUND PROFILE

PROPOSED SURFACE WATER PIPE

A Dec. '17 PLANNING ISSUE MN DC
Rev Date Description By Chkd.

Project:

PROPOSED DEVELOPMENT AT
DREHID WASTE
MANAGEMANT FACILITY

Title:

SURFACE WATER DRAINAGE LONGITUDINAL SECTIONS - Sheet 3 of 3 -

Scale @ A1: H = 1:500 / V = 1:250

Prepared by: Checked: Date:
M. Nolan A. Austin December 2017

Project Director: D. Grehan

Drawing Status:

TOBIN Consulting Engineers,
Block 10-4, Blanchardstown Corporate Park,
Dublin 15, Ireland.
tel: +353-(0)1-8030406
fax:+353-(0)1-8030409
e-mail: dublin@tobin.ie