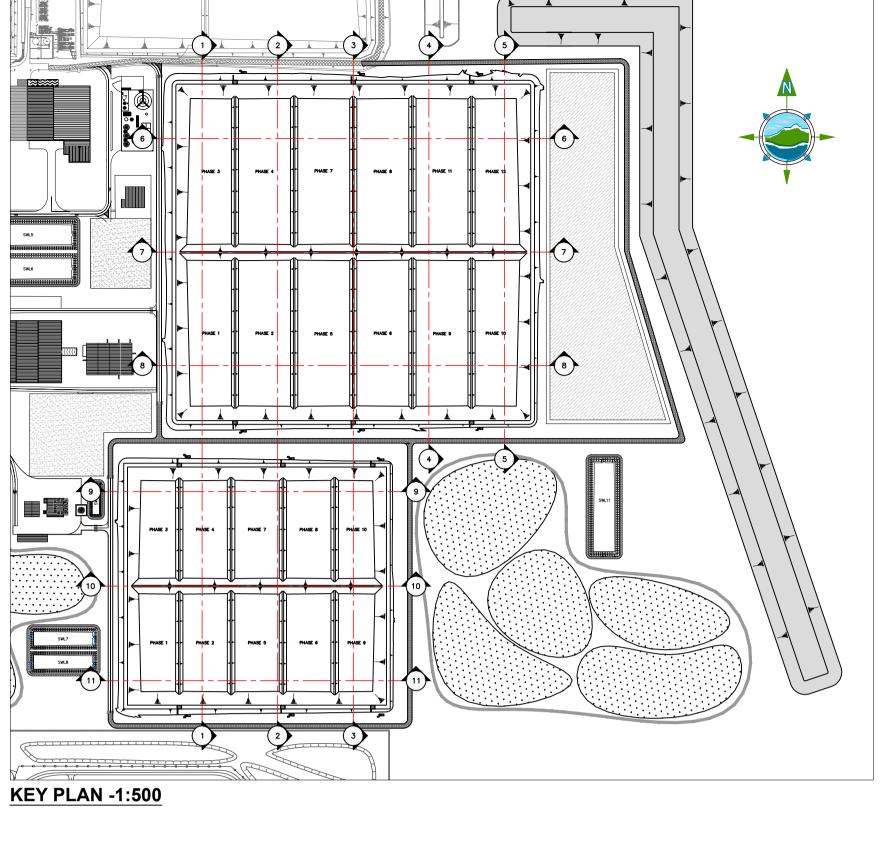

Drawing No.:

8108–2033

A

<sup>-</sup> LONGITUDINAL SECTION PUMP STATION NO. 3 TO ScV

<sup>-</sup> LONGITUDINAL SECTION PUMP STATION NO. 4 TO LEACHATE TREATMENT FACILITY

TYPICAL HAZARDOUS LANDFILL CELL LAYOUT Scale 1:500

## NOTES:

- 1. FIGURED DIMENSIONS ONLY TO BE TAKEN FROM THIS DRAWING.
- 2. ALL DRAWINGS TO BE CHECKED BY THE CONTRACTOR ON SITE
- 3. ENGINEER/EMPLOYERS REPRESENTATIVE, AS APPROPRIATE, TO BE INFORMED BY THE CONTRACTOR OF ANY DISCREPANCIES BEFORE ANY WORK COMMENCES
- 4. THE CONTRACTOR SHALL UNDERTAKE A THOROUGH CHECK FOR THE ACTUAL LOCATION OF ALL SERVICES/UTILITIES, ABOVE AND BELOW GROUND, BEFORE ANY WORK COMMENCES
- 5. ALL LEVELS SHOWN RELATE TO ORDNANCE SURVEY DATUM AT MALIN HEAD

Project:

PROPOSED DEVELOPMENT AT DREHID WASTE MANAGEMENT FACILITY

Title:

TYPICAL CELL LAYOUT

| Scale @ A1:       | As Shown  |               |
|-------------------|-----------|---------------|
| Prepared by:      | Checked:  | Date:         |
| M. Nolan          | A. Austin | December 2017 |
| Project Director: | D. Grehan |               |
| Drawing Status:   | Planning  |               |