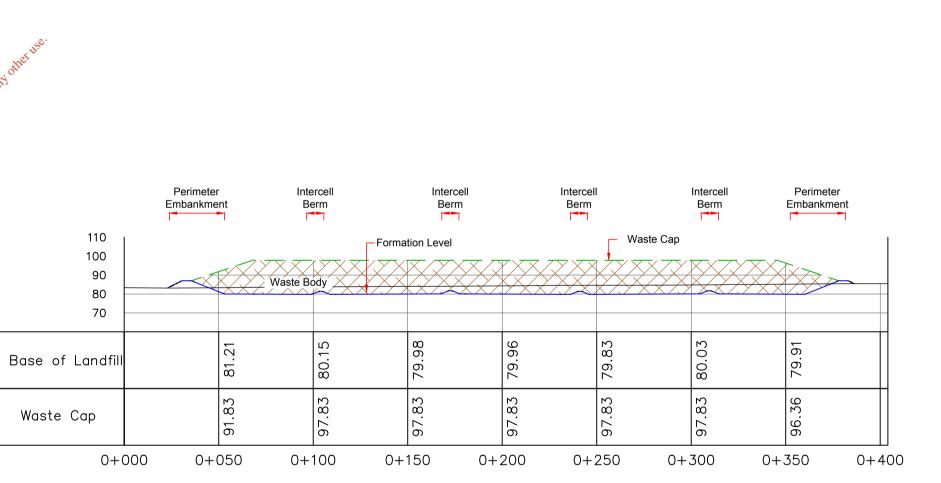

# CROSS SECTION 8 - 8

CROSS SECTION 10 - 10

# CROSS SECTION 9 - 9

|                  | Perimeter<br>Embankment | Intercell<br>Berm | Intercell<br>Berm | Intercell<br>Berm | В         | ercell Perime<br>erm Embanki |          |
|------------------|-------------------------|-------------------|-------------------|-------------------|-----------|------------------------------|----------|
| 110<br>100       |                         | Г                 | Formation Level   |                   | Waste Cap |                              |          |
| 90               |                         | Waste Body        |                   |                   |           |                              | <u>~</u> |
| 80 —<br>70 —     |                         |                   |                   |                   |           |                              |          |
| Base of Landfill | 81.21                   | 80.15             | 79.98             | <u></u> ග         | 79.83     | ) ၂၈                         |          |
| Waste Cap        | 91.83                   | 97.82             | 97.82             | 7.8               | 97.82     | .   •                        |          |