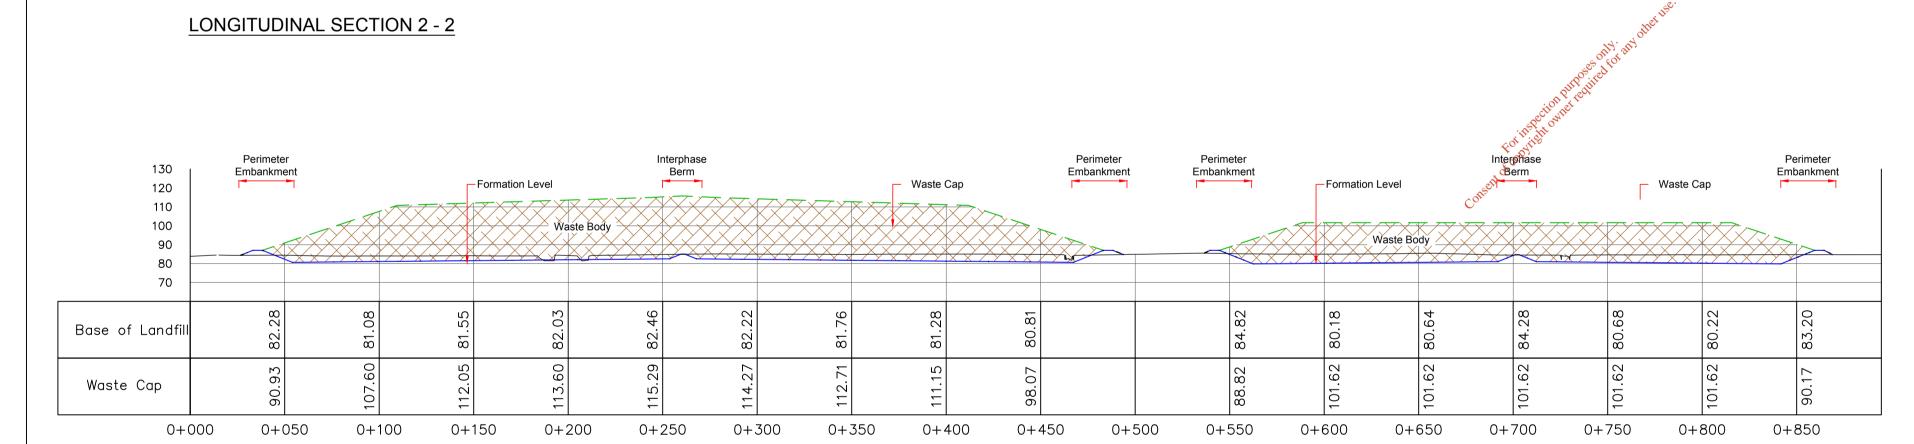

## LONGITUDINAL SECTION 3 - 3

|                              | Perimeter<br>Embankment | :      | _F     | ormation Level |         | rphase<br>erm |         | Waste Ca | 0       | Perimeter<br>Embankment |     |
|------------------------------|-------------------------|--------|--------|----------------|---------|---------------|---------|----------|---------|-------------------------|-----|
| 110<br>100<br>90<br>80<br>70 |                         |        |        | Waste Body     |         |               |         |          |         |                         |     |
| Base of Landfill             | 82.28                   | 79.73  | 80.20  | 80.67          | 81.14   | 80.87         | 80.40   | 79.93    | 79.46   |                         |     |
| Waste Cap                    | 90.93                   | 98.55  | 98.55  | 98.55          | 98.55   | 98.55         | 98.55   | 98.55    | 98.07   |                         |     |
| 0+0                          | 000 0+0                 | 050 0+ | 100 0+ | 150 0+2        | 200 0+2 | 250 0+3       | 300 0+3 | 350 0+   | 100 0+4 | 450 0+5                 | 500 |