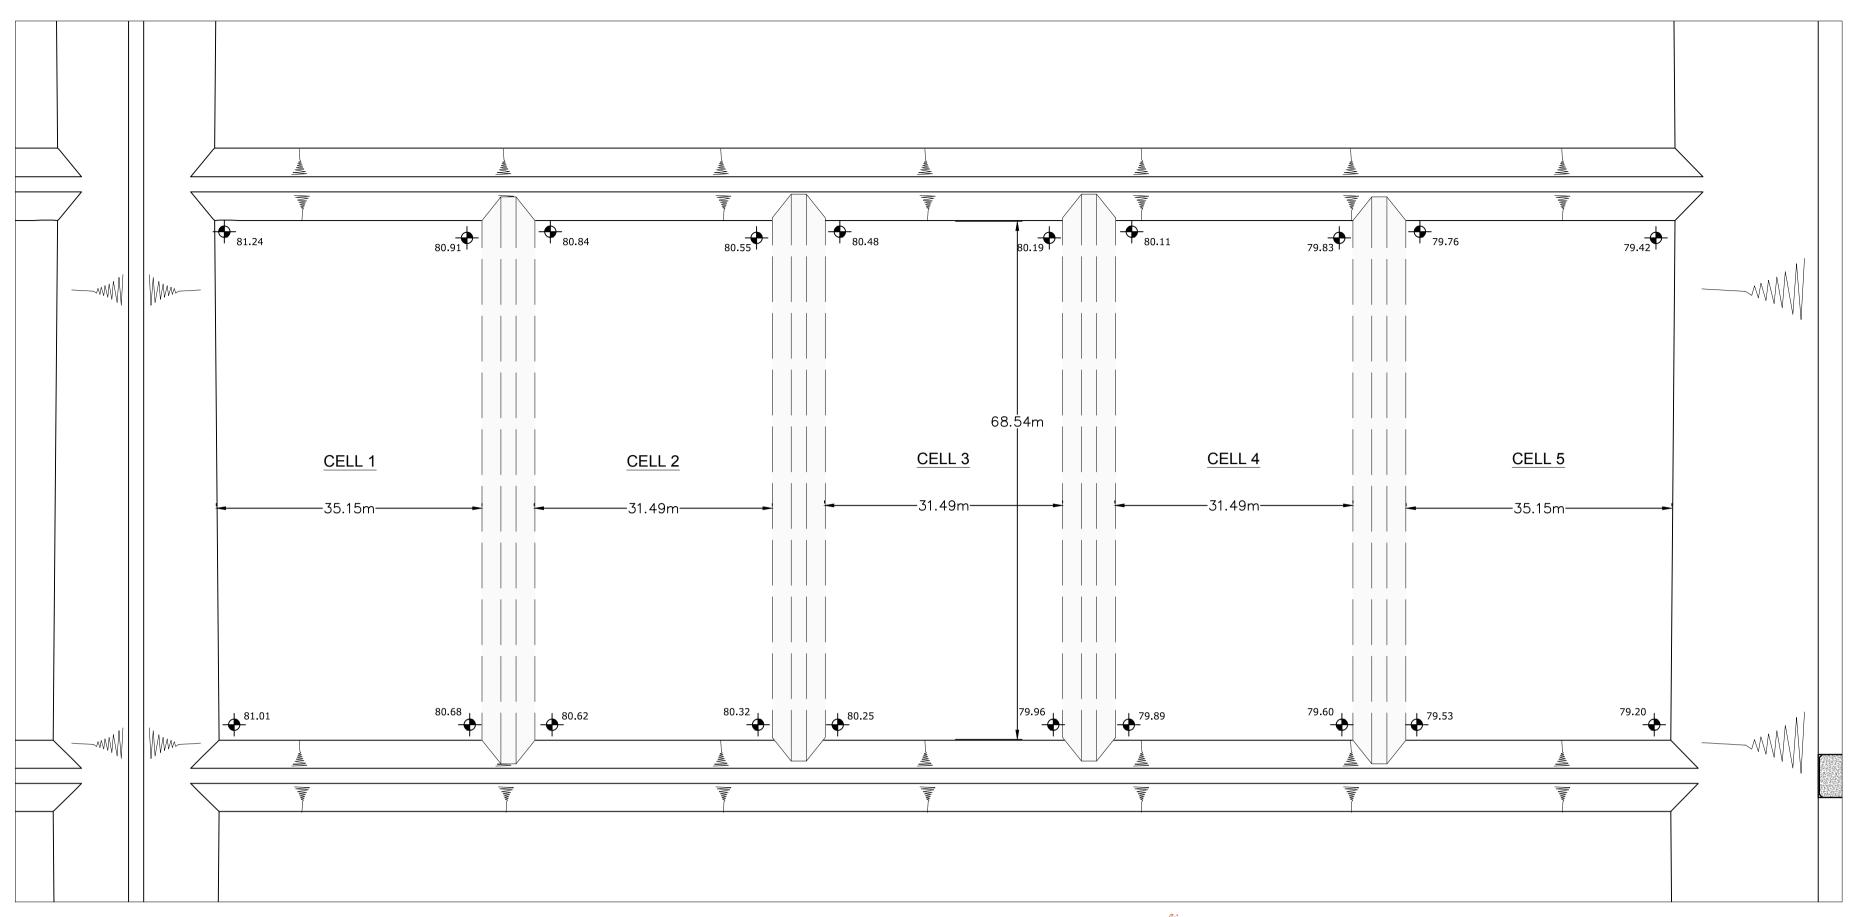

Drawing No.:

8108–2033

A

<sup>-</sup> LONGITUDINAL SECTION PUMP STATION NO. 3 TO ScV

<sup>-</sup> LONGITUDINAL SECTION PUMP STATION NO. 4 TO LEACHATE TREATMENT FACILITY

TYPICAL HAZARDOUS LANDFILL CELL LAYOUT Scale 1:500

## NOTES:

- 1. FIGURED DIMENSIONS ONLY TO BE TAKEN FROM THIS DRAWING.
- 2. ALL DRAWINGS TO BE CHECKED BY THE CONTRACTOR ON SITE
- 3. ENGINEER/EMPLOYERS REPRESENTATIVE, AS APPROPRIATE, TO BE INFORMED BY THE CONTRACTOR OF ANY DISCREPANCIES BEFORE ANY WORK COMMENCES
- 4. THE CONTRACTOR SHALL UNDERTAKE A THOROUGH CHECK FOR THE ACTUAL LOCATION OF ALL SERVICES/UTILITIES, ABOVE AND BELOW GROUND, BEFORE ANY WORK COMMENCES
- 5. ALL LEVELS SHOWN RELATE TO ORDNANCE SURVEY DATUM AT MALIN HEAD

Project:

PROPOSED DEVELOPMENT AT DREHID WASTE MANAGEMENT FACILITY

Title:

TYPICAL CELL LAYOUT

| Scale @ A1:       | As Shown  |               |
|-------------------|-----------|---------------|
| Prepared by:      | Checked:  | Date:         |
| M. Nolan          | A. Austin | December 2017 |
| Project Director: | D. Grehan |               |
| Drawing Status:   | Planning  |               |