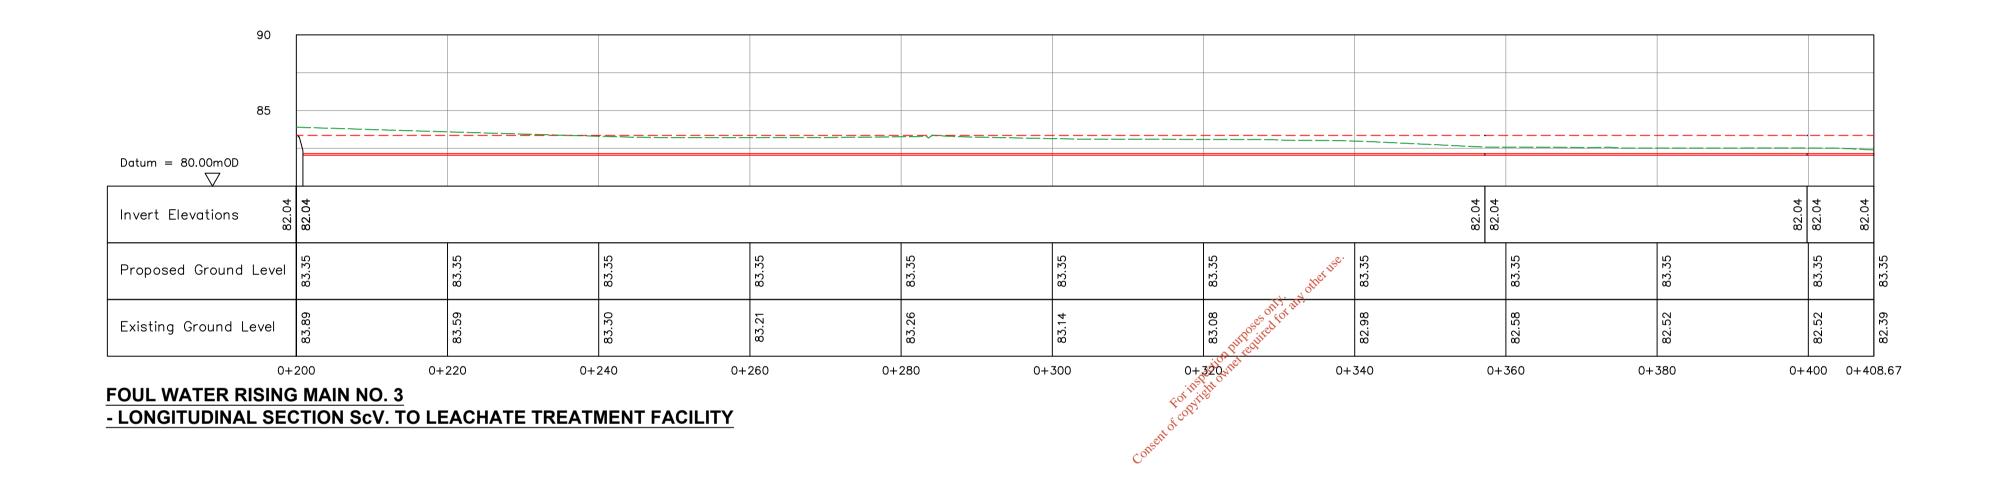

Drawing No.:

8108-2031

8108-2031

**FOUL WATER RISING MAIN NO. 3** 

FOUL WATER RISING MAIN NO. 4

LEGEND:

**EXISTING GROUND PROFILE** 

PROPOSED **GROUND PROFILE** 

PROPOSED FOUL WATER PIPE

|  | Α   | Dec. '17 | PLANNING ISSUE | MN | DC    |
|--|-----|----------|----------------|----|-------|
|  | Rev | Date     | Description    | Ву | Chkd. |

Project:

PROPOSED DEVELOPMENT AT DREHID WASTE MANAGEMANT FACILITY

FOUL WATER DRAINAGE LONGITUDINAL SECTIONS - Sheet 2 of 2 -

Scale @ A1: H = 1:500 / V = 1:250 Prepared by: Checked: M. Nolan A. Austin December 2017

Project Director: D. Grehan

Drawing Status:

TOBIN Consulting Engineers, Block 10-4, Blanchardstown Corporate Park, Dublin 15, Ireland. tel: +353-(0)1-8030406 fax:+353-(0)1-8030409 e-mail: dublin@tobin.ie www.tobin.ie