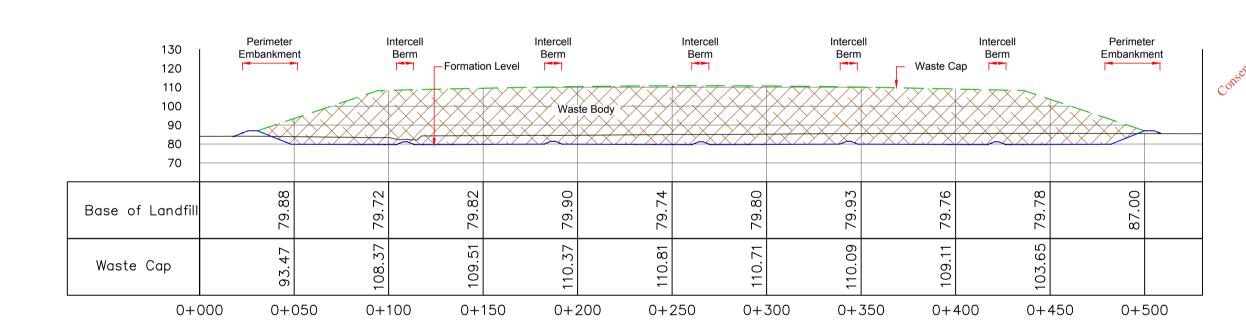

## LONGITUDINAL SECTION 3 - 3

|                              | Perimeter<br>Embankment | :      | _F     | ormation Level |         | rphase<br>erm |         | Waste Ca | 0       | Perimeter<br>Embankment |     |
|------------------------------|-------------------------|--------|--------|----------------|---------|---------------|---------|----------|---------|-------------------------|-----|
| 110<br>100<br>90<br>80<br>70 |                         |        |        | Waste Body     |         |               |         |          |         |                         |     |
| Base of Landfill             | 82.28                   | 79.73  | 80.20  | 80.67          | 81.14   | 80.87         | 80.40   | 79.93    | 79.46   |                         |     |
| Waste Cap                    | 90.93                   | 98.55  | 98.55  | 98.55          | 98.55   | 98.55         | 98.55   | 98.55    | 98.07   |                         |     |
| 0+0                          | 000 0+0                 | 050 0+ | 100 0+ | 150 0+2        | 200 0+2 | 250 0+3       | 300 0+3 | 350 0+   | 100 0+4 | 450 0+5                 | 500 |