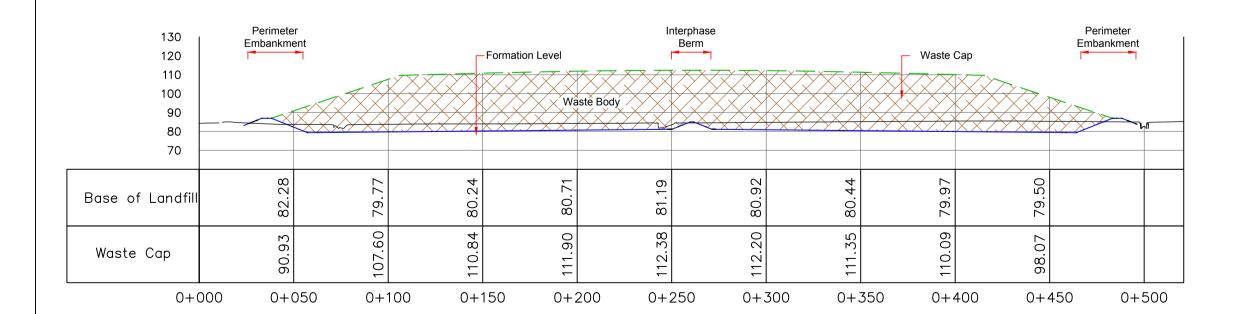

#### LONGITUDINAL SECTION 1 - 1

## LONGITUDINAL SECTION 3 - 3

|                              | Perimeter<br>Embankment | :      | _F     | ormation Level |         | rphase<br>erm |         | Waste Ca | 0       | Perimeter<br>Embankment |     |
|------------------------------|-------------------------|--------|--------|----------------|---------|---------------|---------|----------|---------|-------------------------|-----|
| 110<br>100<br>90<br>80<br>70 |                         |        |        | Waste Body     |         |               |         |          |         |                         |     |
| Base of Landfill             | 82.28                   | 79.73  | 80.20  | 80.67          | 81.14   | 80.87         | 80.40   | 79.93    | 79.46   |                         |     |
| Waste Cap                    | 90.93                   | 98.55  | 98.55  | 98.55          | 98.55   | 98.55         | 98.55   | 98.55    | 98.07   |                         |     |
| 0+0                          | 000 0+0                 | 050 0+ | 100 0+ | 150 0+2        | 200 0+2 | 250 0+3       | 300 0+3 | 350 0+   | 100 0+4 | 450 0+5                 | 500 |