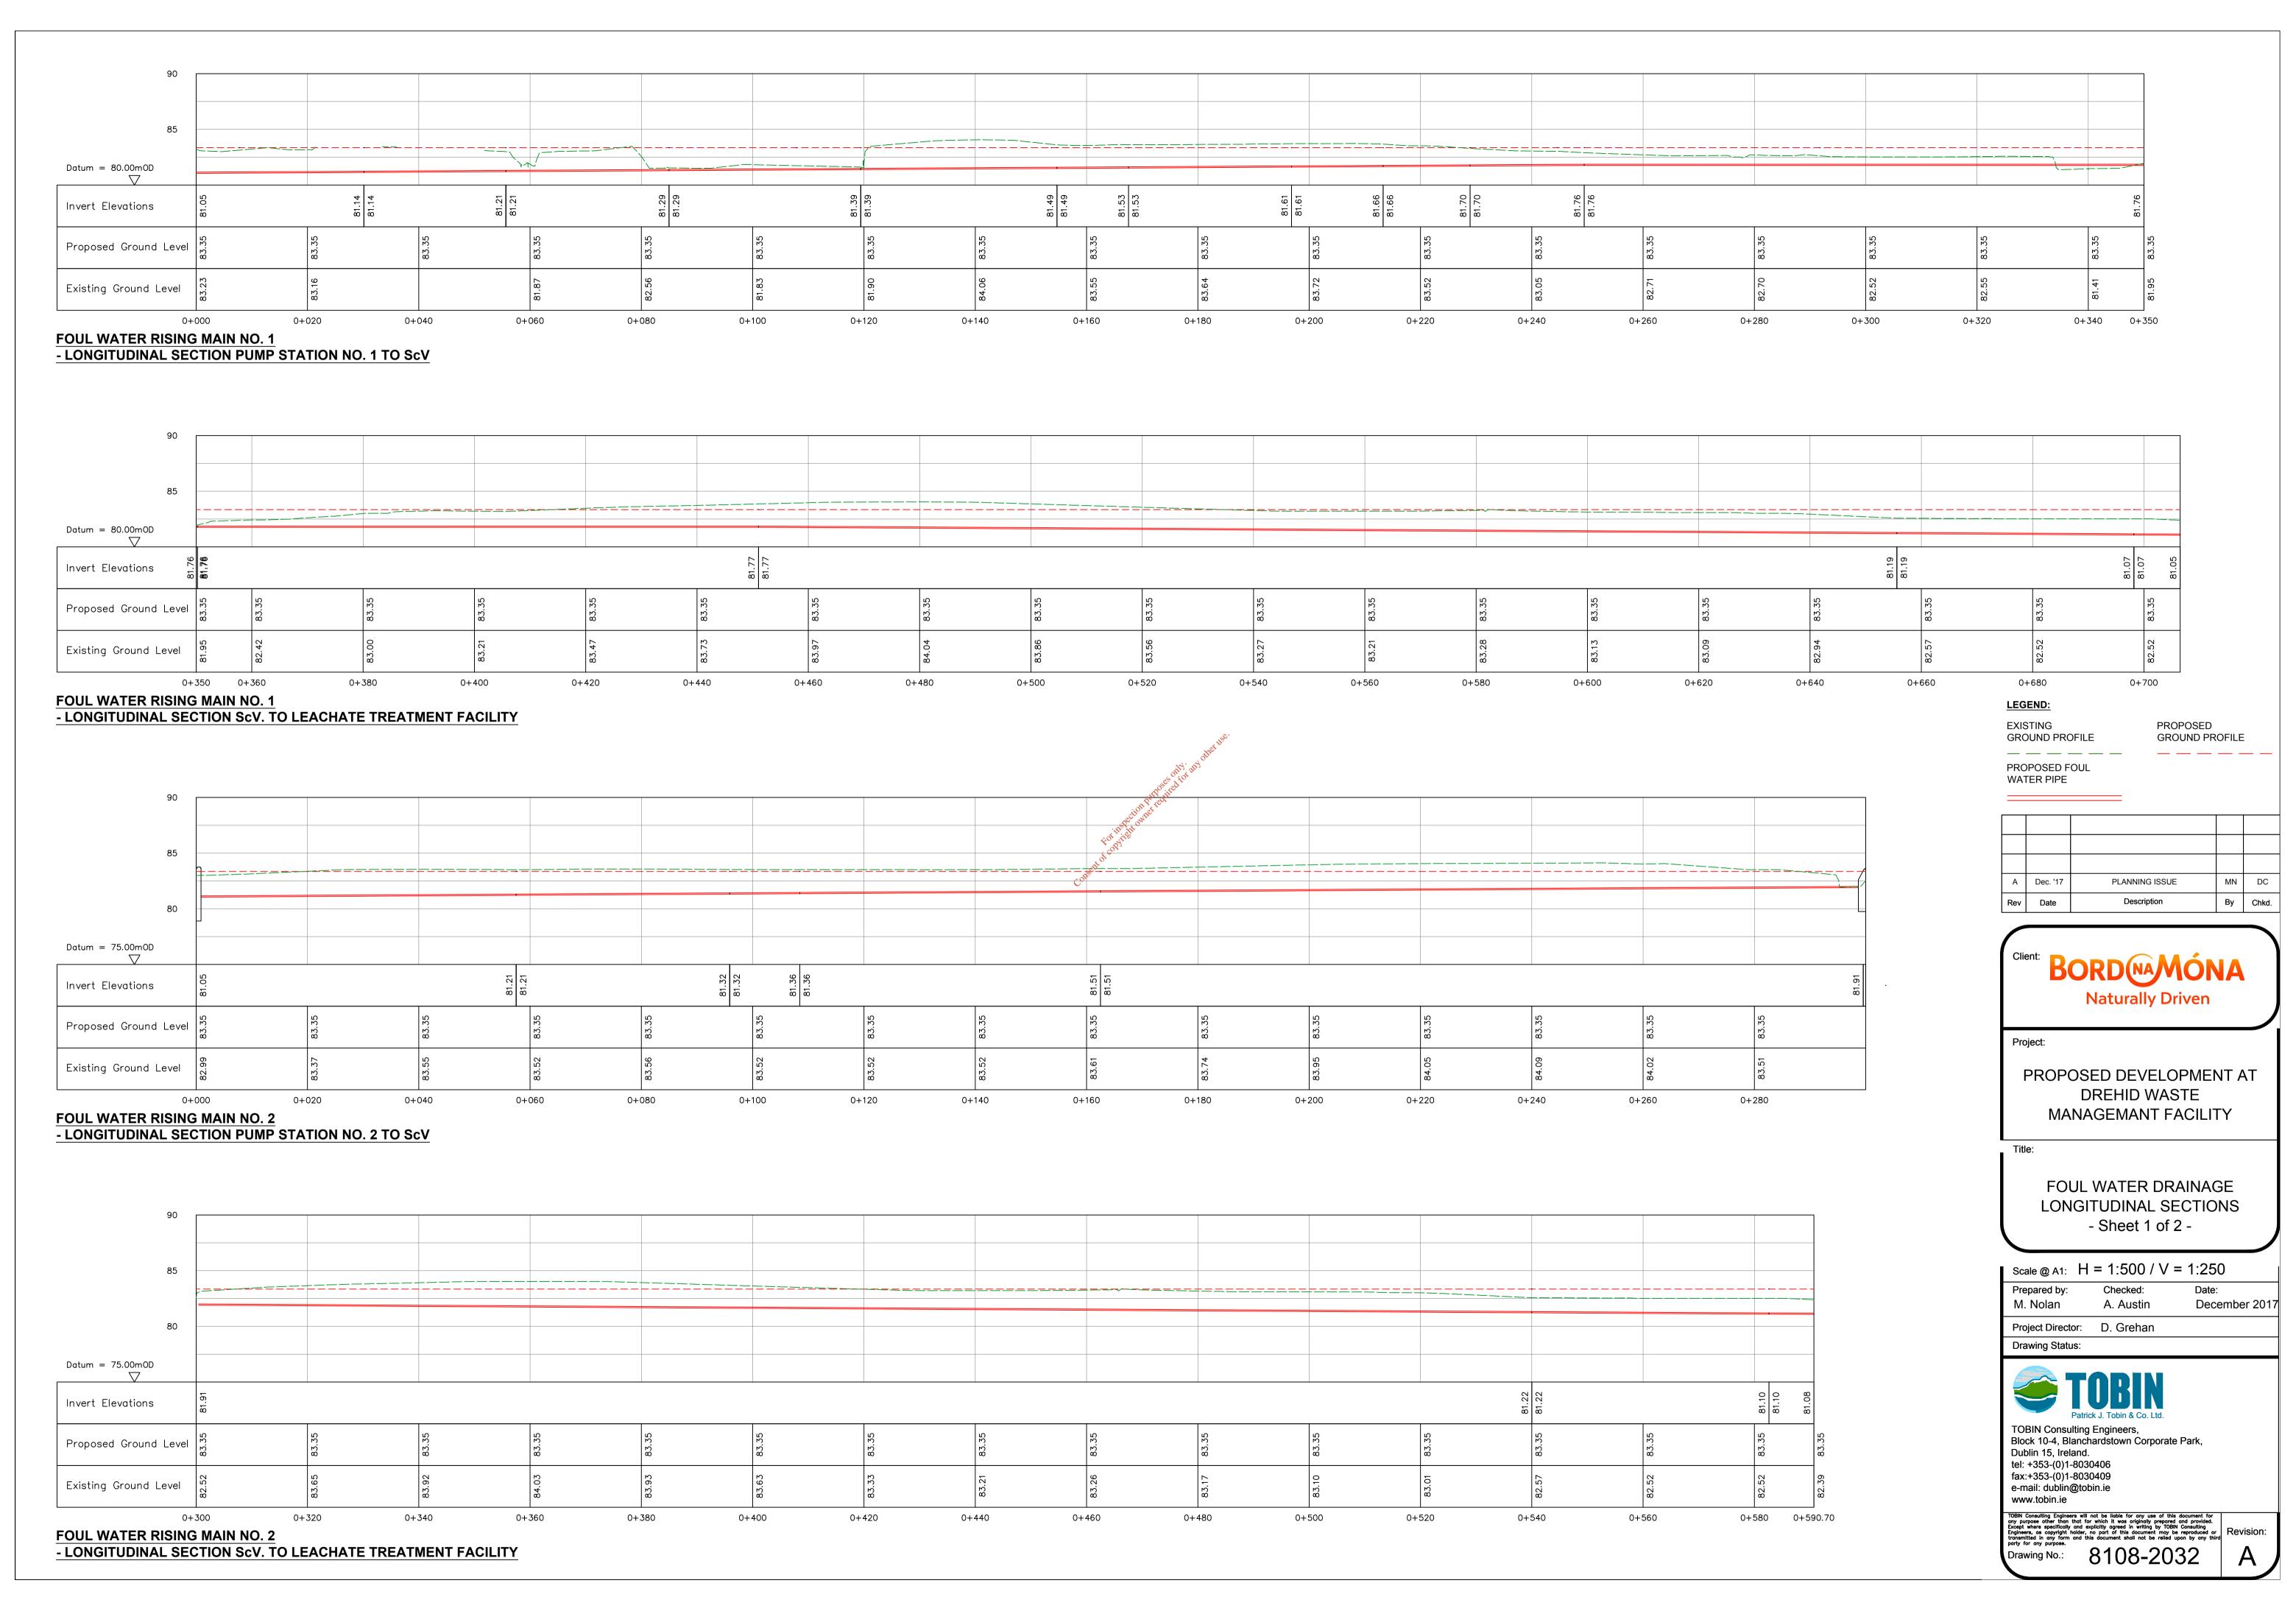

Drawing No.:

8108-2031

8108-2031

**FOUL WATER RISING MAIN NO. 3** 

FOUL WATER RISING MAIN NO. 4

LEGEND:

**EXISTING GROUND PROFILE** 

PROPOSED **GROUND PROFILE** 

PROPOSED FOUL WATER PIPE

|  | Α   | Dec. '17 | PLANNING ISSUE | MN | DC    |
|--|-----|----------|----------------|----|-------|
|  | Rev | Date     | Description    | Ву | Chkd. |

Project:

PROPOSED DEVELOPMENT AT DREHID WASTE MANAGEMANT FACILITY

FOUL WATER DRAINAGE LONGITUDINAL SECTIONS - Sheet 2 of 2 -

Scale @ A1: H = 1:500 / V = 1:250 Prepared by: Checked: M. Nolan A. Austin December 2017

Project Director: D. Grehan

Drawing Status:

TOBIN Consulting Engineers, Block 10-4, Blanchardstown Corporate Park, Dublin 15, Ireland. tel: +353-(0)1-8030406 fax:+353-(0)1-8030409 e-mail: dublin@tobin.ie www.tobin.ie