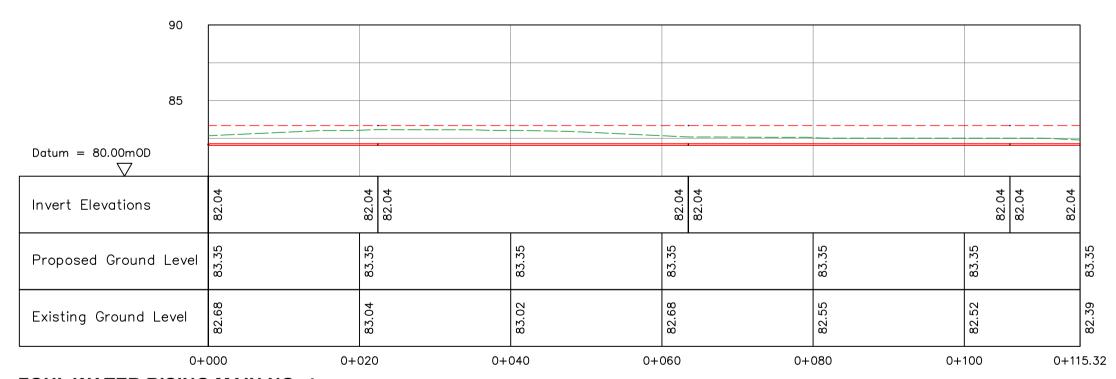

Drawing No.:

8108-2031

8108-2031

**FOUL WATER RISING MAIN NO. 3** 

FOUL WATER RISING MAIN NO. 4

LEGEND:

**EXISTING GROUND PROFILE** 

PROPOSED **GROUND PROFILE** 

PROPOSED FOUL WATER PIPE

|  | Α   | Dec. '17 | PLANNING ISSUE | MN | DC    |
|--|-----|----------|----------------|----|-------|
|  | Rev | Date     | Description    | Ву | Chkd. |

Project:

PROPOSED DEVELOPMENT AT DREHID WASTE MANAGEMANT FACILITY

FOUL WATER DRAINAGE LONGITUDINAL SECTIONS - Sheet 2 of 2 -

Scale @ A1: H = 1:500 / V = 1:250 Prepared by: Checked: M. Nolan A. Austin December 2017

Project Director: D. Grehan

Drawing Status:

TOBIN Consulting Engineers, Block 10-4, Blanchardstown Corporate Park, Dublin 15, Ireland. tel: +353-(0)1-8030406 fax:+353-(0)1-8030409 e-mail: dublin@tobin.ie www.tobin.ie