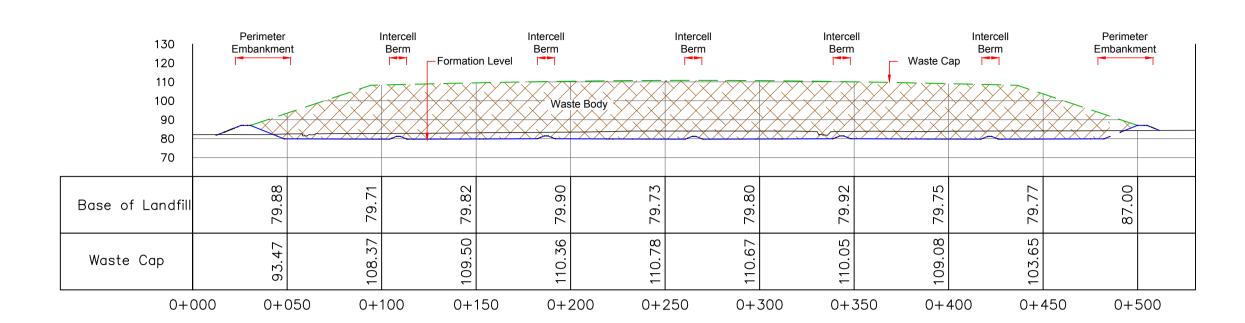

#### CROSS SECTION 6 - 6

## CROSS SECTION 7 - 7

# CROSS SECTION 8 - 8

CROSS SECTION 10 - 10

# CROSS SECTION 9 - 9

|                  | Perimeter<br>Embankment | Intercell<br>Berm | Intercell<br>Berm | Intercell<br>Berm | В         | ercell Perime<br>erm Embanki |          |
|------------------|-------------------------|-------------------|-------------------|-------------------|-----------|------------------------------|----------|
| 110<br>100       |                         | Г                 | Formation Level   |                   | Waste Cap |                              |          |
| 90               |                         | Waste Body        |                   |                   |           |                              | <u>~</u> |
| 80 —<br>70 —     |                         |                   |                   |                   |           |                              |          |
| Base of Landfill | 81.21                   | 80.15             | 79.98             | <u></u> ග         | 79.83     | ) ၂၈                         |          |
| Waste Cap        | 91.83                   | 97.82             | 97.82             | 7.8               | 97.82     | .   •                        |          |

CROSS SECTION 11 - 11

Project:

PROPOSED DEVELOPMENT AT DREHID WASTE MANAGEMENT FACILITY

Title:

HAZARDOUS & NON HAZARDOUS LANDFILL **CROSS SECTIONS** 

| Scale @ A1:       | 1:2,000   |               |
|-------------------|-----------|---------------|
| Prepared by:      | Checked:  | Date:         |
| M. Nolan          | A. Austin | December 2017 |
| Project Director: | D. Grehan |               |
| Drawing Status:   | Planning  |               |