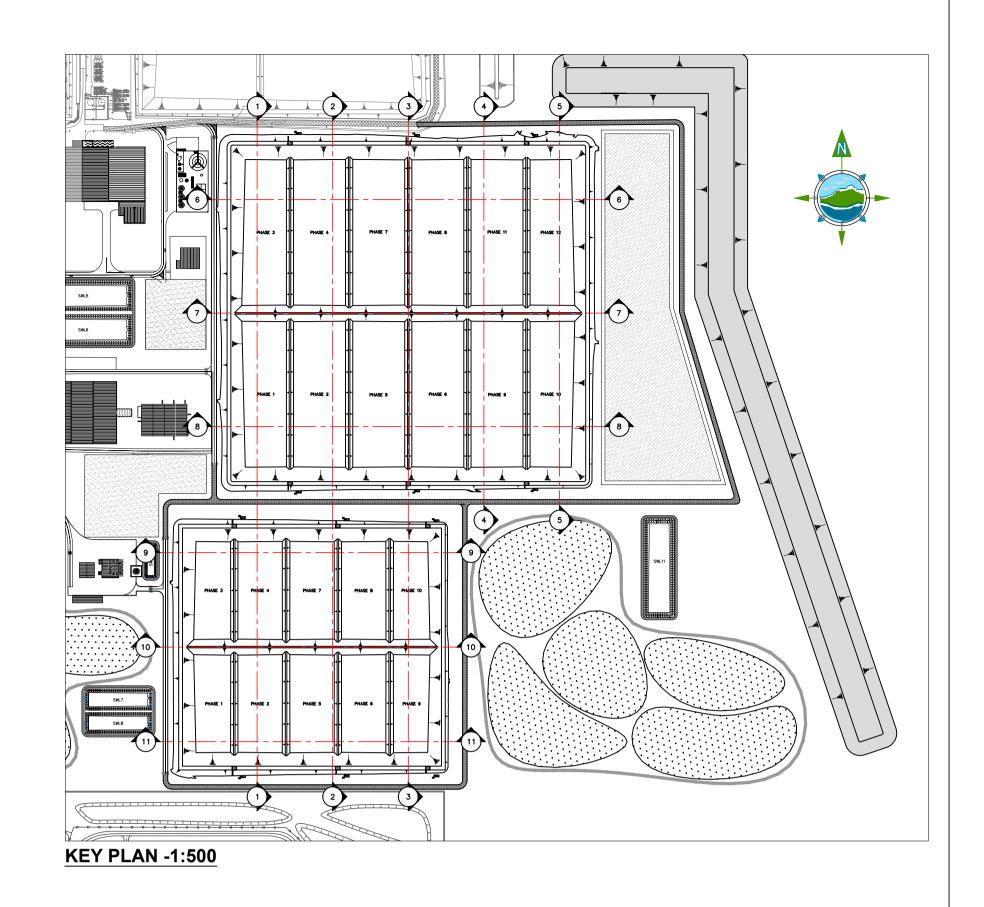

Drawing No.:

8108–2033

A

<sup>-</sup> LONGITUDINAL SECTION PUMP STATION NO. 3 TO ScV

<sup>-</sup> LONGITUDINAL SECTION PUMP STATION NO. 4 TO LEACHATE TREATMENT FACILITY

TYPICAL HAZARDOUS LANDFILL CELL LAYOUT Scale 1:500

## NOTES:

- 1. FIGURED DIMENSIONS ONLY TO BE TAKEN FROM THIS DRAWING.
- 2. ALL DRAWINGS TO BE CHECKED BY THE CONTRACTOR ON SITE
- 3. ENGINEER/EMPLOYERS REPRESENTATIVE, AS APPROPRIATE, TO BE INFORMED BY THE CONTRACTOR OF ANY DISCREPANCIES BEFORE ANY WORK COMMENCES
- 4. THE CONTRACTOR SHALL UNDERTAKE A THOROUGH CHECK FOR THE ACTUAL LOCATION OF ALL SERVICES/UTILITIES, ABOVE AND BELOW GROUND, BEFORE ANY WORK COMMENCES
- 5. ALL LEVELS SHOWN RELATE TO ORDNANCE SURVEY DATUM AT MALIN HEAD

Project:

PROPOSED DEVELOPMENT AT DREHID WASTE MANAGEMENT FACILITY

Title:

TYPICAL CELL LAYOUT

| Scale @ A1:       | As Shown  |               |
|-------------------|-----------|---------------|
| Prepared by:      | Checked:  | Date:         |
| M. Nolan          | A. Austin | December 2017 |
| Project Director: | D. Grehan |               |
| Drawing Status:   | Planning  |               |