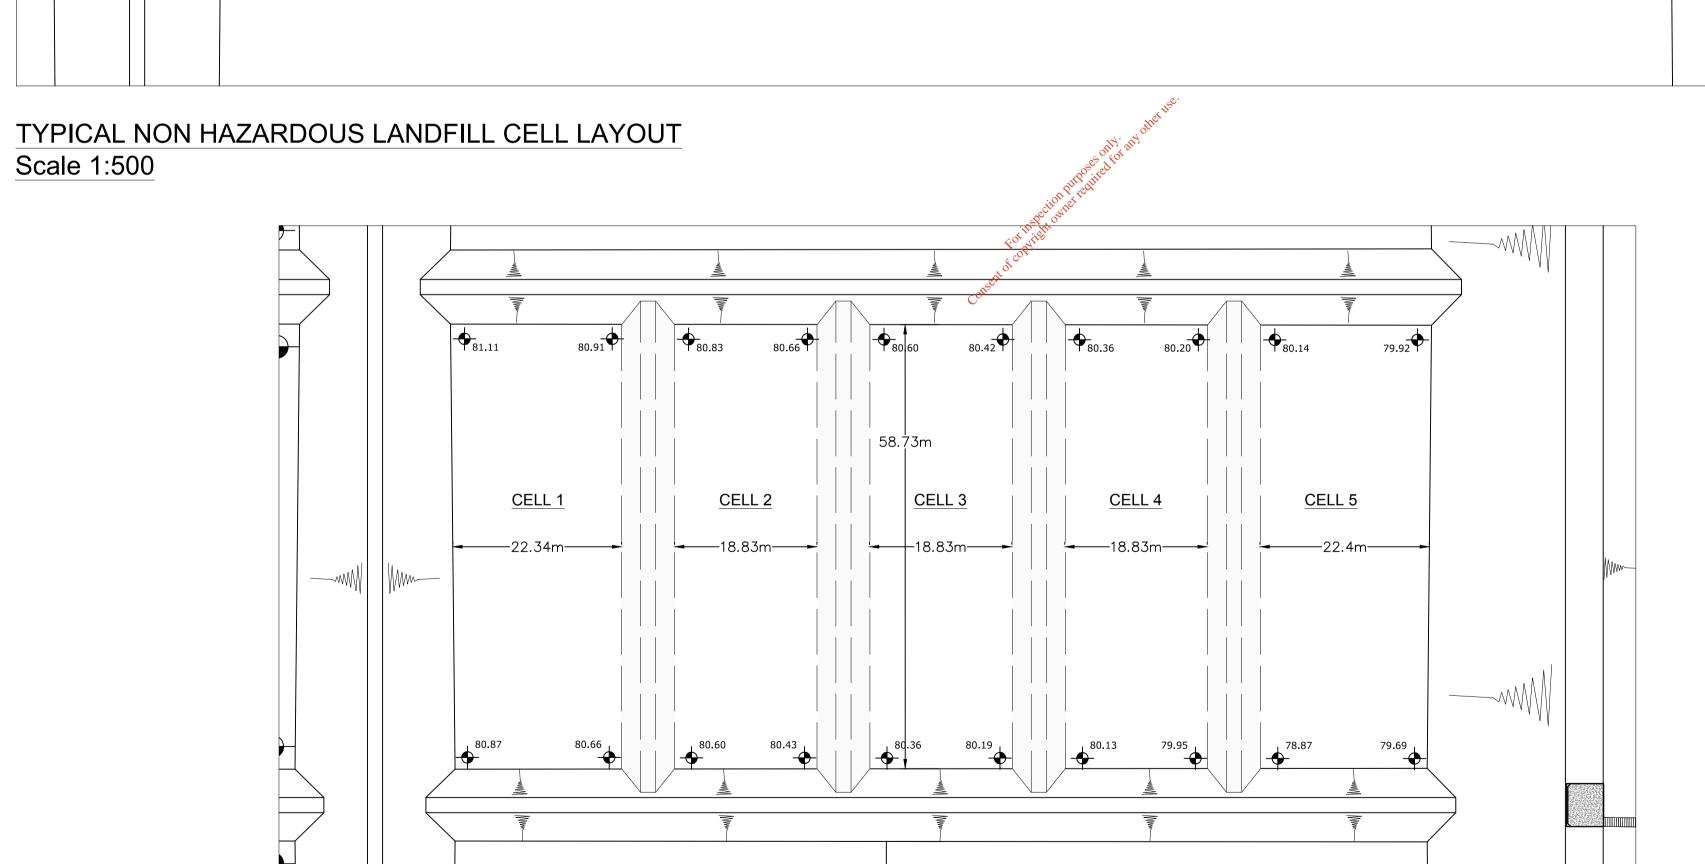

Drawing No.:

8108–2033

A

<sup>-</sup> LONGITUDINAL SECTION PUMP STATION NO. 3 TO ScV

<sup>-</sup> LONGITUDINAL SECTION PUMP STATION NO. 4 TO LEACHATE TREATMENT FACILITY

TYPICAL HAZARDOUS LANDFILL CELL LAYOUT Scale 1:500

## NOTES:

- 1. FIGURED DIMENSIONS ONLY TO BE TAKEN FROM THIS DRAWING.
- 2. ALL DRAWINGS TO BE CHECKED BY THE CONTRACTOR ON SITE
- 3. ENGINEER/EMPLOYERS REPRESENTATIVE, AS APPROPRIATE, TO BE INFORMED BY THE CONTRACTOR OF ANY DISCREPANCIES BEFORE ANY WORK COMMENCES
- 4. THE CONTRACTOR SHALL UNDERTAKE A THOROUGH CHECK FOR THE ACTUAL LOCATION OF ALL SERVICES/UTILITIES, ABOVE AND BELOW GROUND, BEFORE ANY WORK COMMENCES
- 5. ALL LEVELS SHOWN RELATE TO ORDNANCE SURVEY DATUM AT MALIN HEAD

Project:

PROPOSED DEVELOPMENT AT DREHID WASTE MANAGEMENT FACILITY

Title:

TYPICAL CELL LAYOUT

| Scale @ A1:       | As Shown  |               |
|-------------------|-----------|---------------|
| Prepared by:      | Checked:  | Date:         |
| M. Nolan          | A. Austin | December 2017 |
| Project Director: | D. Grehan |               |
| Drawing Status:   | Planning  |               |