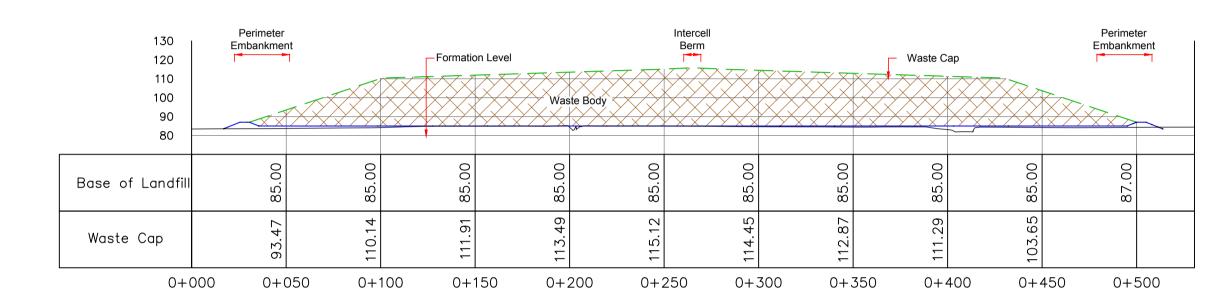

7                |
| D. Grehan |                              |
| Planning  |                              |
|           | Checked: A. Austin D. Grehan |



TOBIN Consulting Engineers,
Block 10-4, Blanchardstown Corporate
Dublin 15, Ireland.
tel: +353-(0)1-8030406
fax:+353-(0)1-8030409
e-mail: dublin@tobin.ie

www.tobin.ie

TOBIN Consulting Engineers will not be liable for any use of this document for any purpose other than that for which it was originally prepared and provided. Except where specifically and explicitly agreed in writing by TOBIN Consulting Engineers, as copyright holder, no part of this document may be reproduced or transmitted in any form and this document shall not be relied upon by any third party for any purpose.

Drawing No.: 8108–2035

A



#### CROSS SECTION 6 - 6



## CROSS SECTION 7 - 7



# CROSS SECTION 8 - 8



CROSS SECTION 10 - 10



# CROSS SECTION 9 - 9

|                  | Perimeter<br>Embankment | Intercell<br>Berm | Intercell<br>Berm | Intercell<br>Berm | В         | ercell Perime<br>erm Embanki |          |
|------------------|-------------------------|-------------------|-------------------|-------------------|-----------|------------------------------|----------|
| 110<br>100       |                         | Г                 | Formation Level   |                   | Waste Cap |                              |          |
| 90               |                         | Waste Body        |                   |                   |           |                              | <u>~</u> |
| 80 —<br>70 —     |                         |