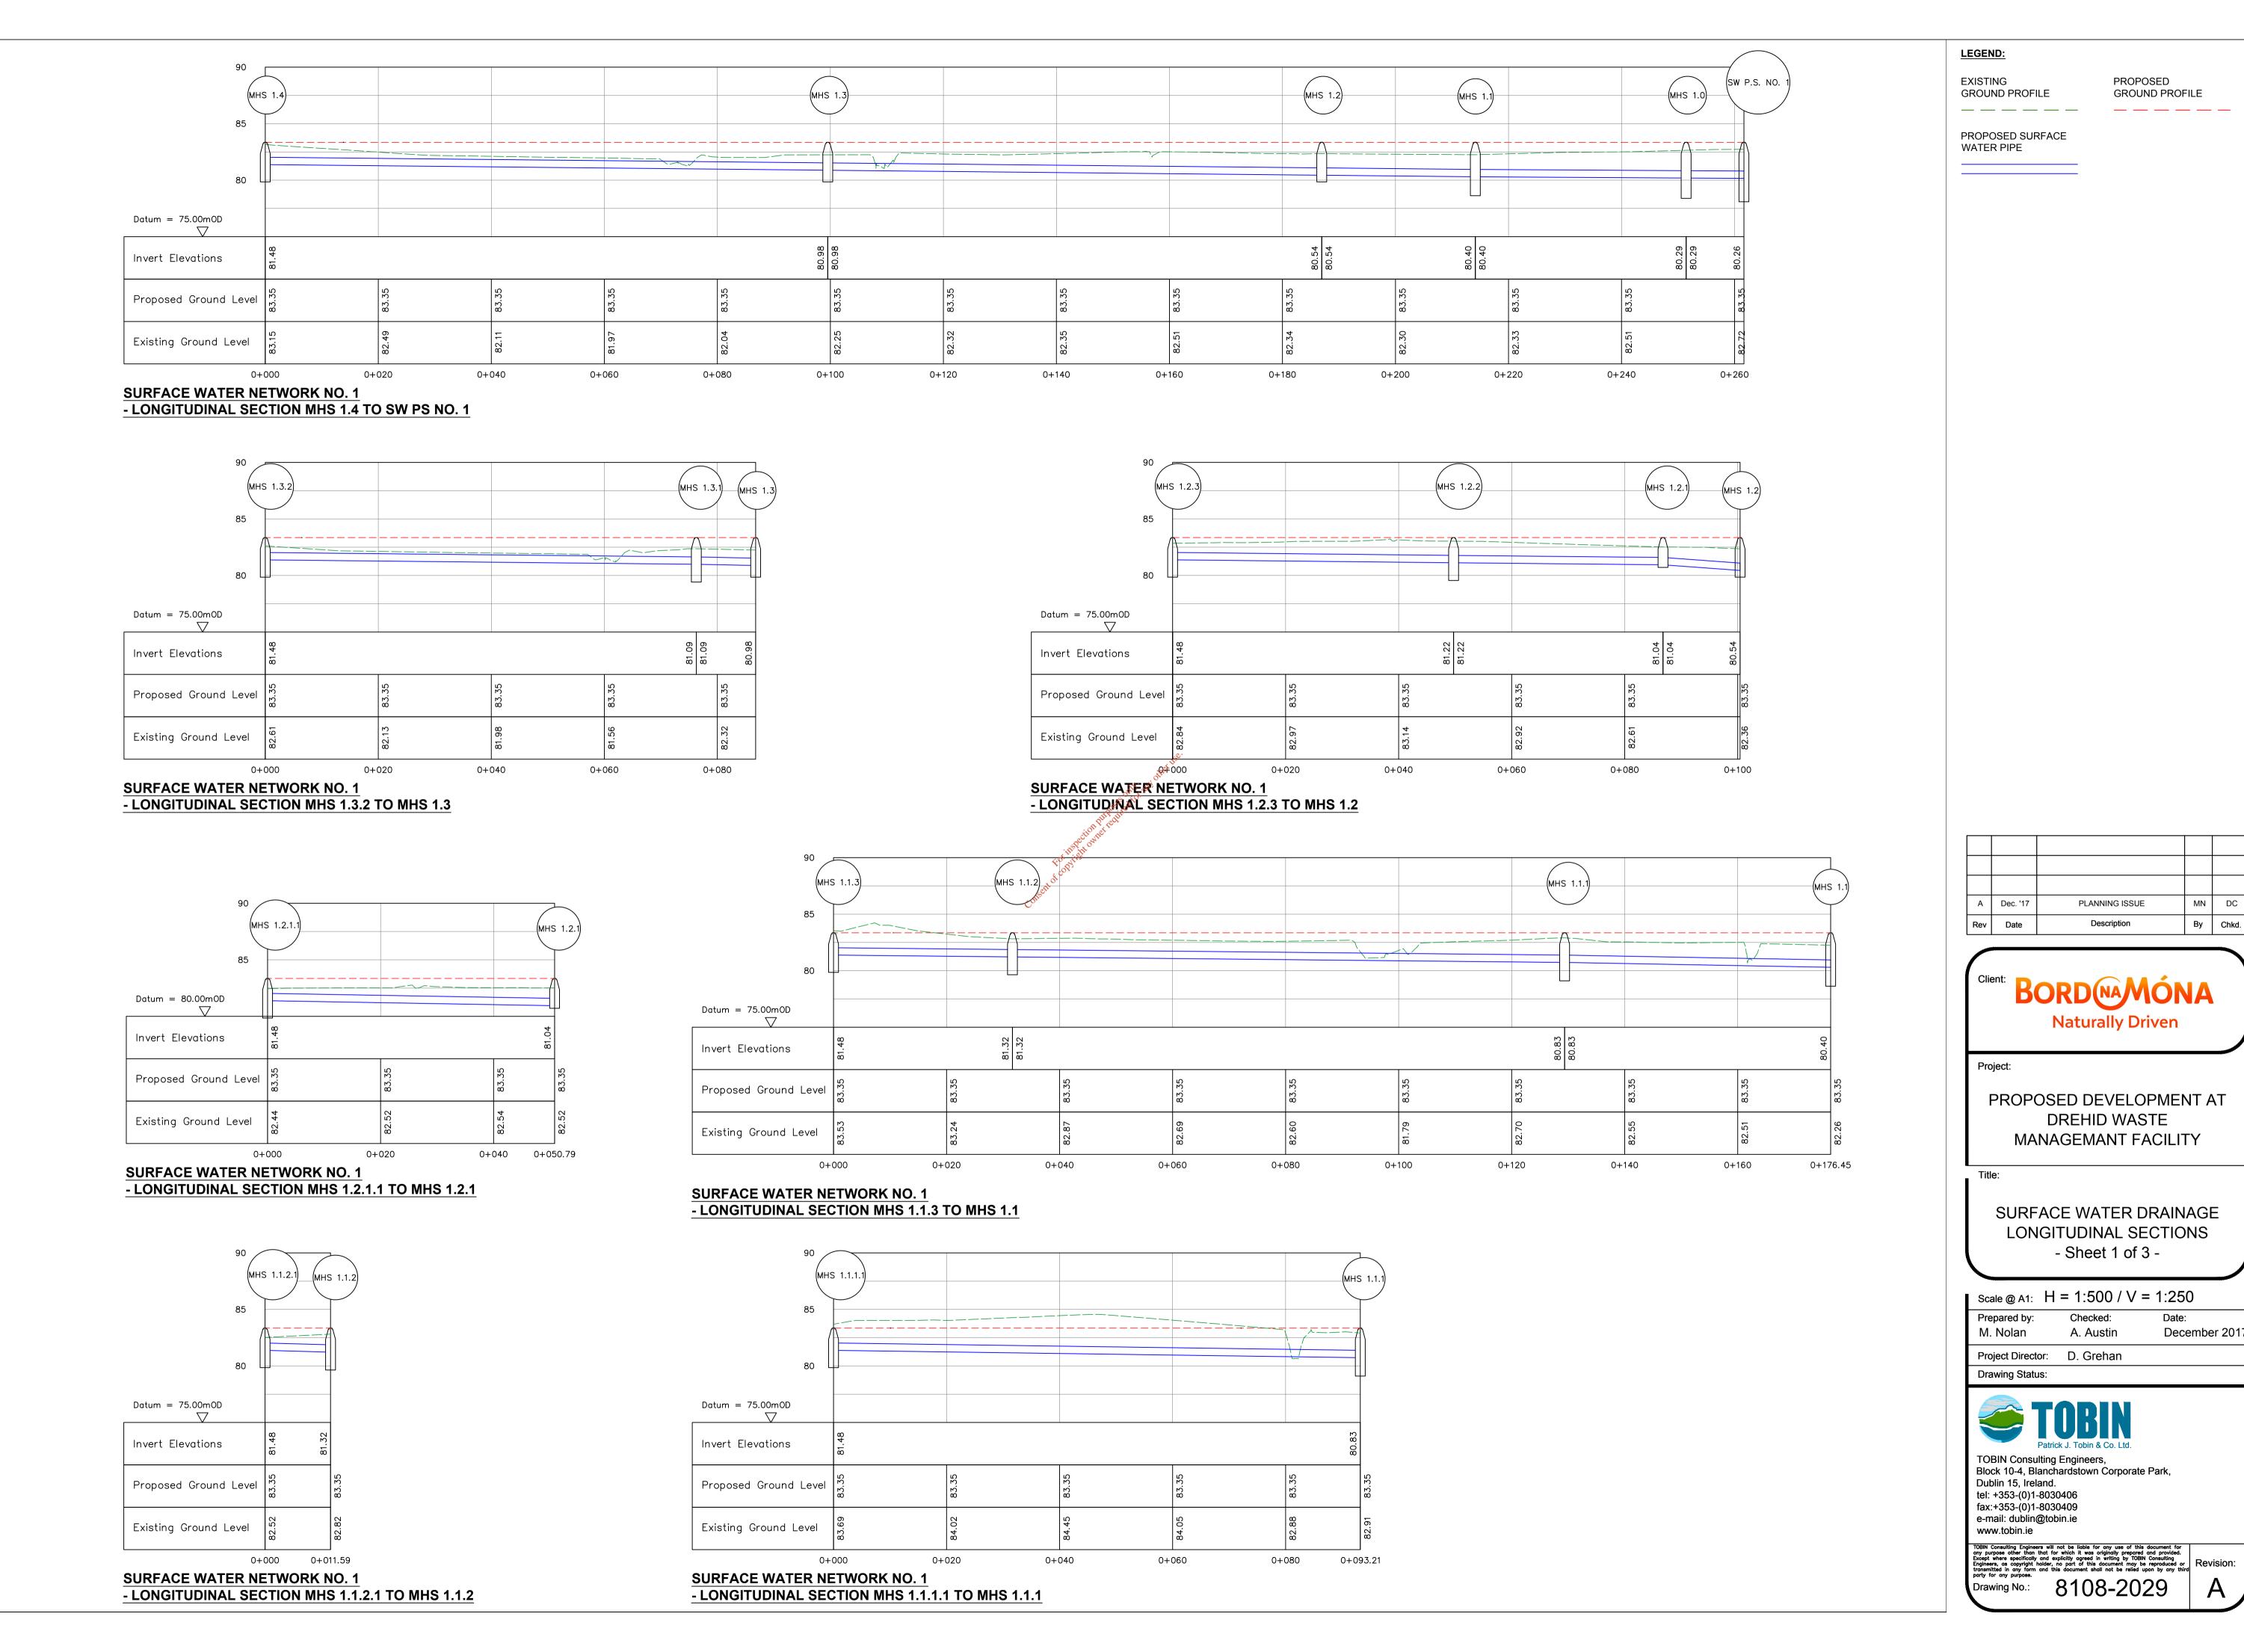

LEGEND:

GROUND PROFILE

PROPOSED GROUND PROFILE

PROPOSED SURFACE WATER PIPE

A Dec. '17 PLANNING ISSUE MN DC
Rev Date Description By Chkd.



Project:

PROPOSED DEVELOPMENT AT
DREHID WASTE
MANAGEMANT FACILITY

Title:

SURFACE WATER DRAINAGE LONGITUDINAL SECTIONS - Sheet 3 of 3 -

Scale @ A1: H = 1:500 / V = 1:250

Prepared by: Checked: Date:
M. Nolan A. Austin December 2017

Project Director: D. Grehan



Drawing Status:

TOBIN Consulting Engineers,
Block 10-4, Blanchardstown Corporate Park,
Dublin 15, Ireland.
tel: +353-(0)1-8030406
fax:+353-(0)1-8030409
e-mail: dublin@tobin.ie

Except where specifically and explicitly agreed in writing by TOBIN Consulting Engineers, as copyright holder, no part of this document may be reproduced transmitted in any form and this document shall not