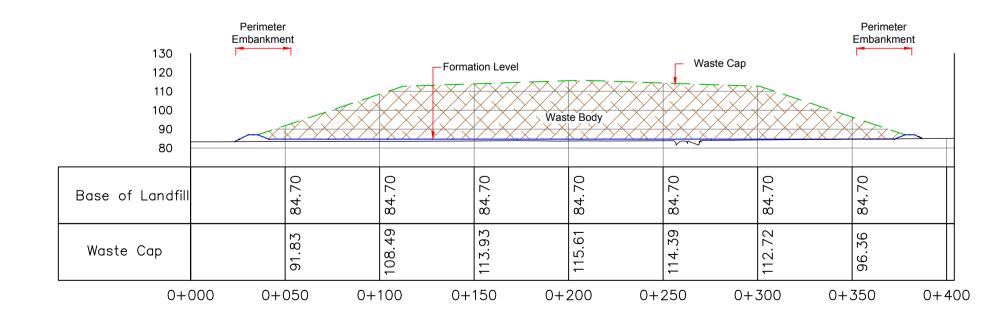

|
| Planning  |                              |
|           | Checked: A. Austin D. Grehan |



TOBIN Consulting Engineers,
Block 10-4, Blanchardstown Corporate
Dublin 15, Ireland.
tel: +353-(0)1-8030406
fax:+353-(0)1-8030409
e-mail: dublin@tobin.ie

www.tobin.ie

TOBIN Consulting Engineers will not be liable for any use of this document for any purpose other than that for which it was originally prepared and provided. Except where specifically and explicitly agreed in writing by TOBIN Consulting Engineers, as copyright holder, no part of this document may be reproduced or transmitted in any form and this document shall not be relied upon by any third party for any purpose.

Drawing No.: 8108–2035

A



#### CROSS SECTION 6 - 6



## CROSS SECTION 7 - 7



# CROSS SECTION 8 - 8



CROSS SECTION 10 - 10



# CROSS SECTION 9 - 9

|                  | Perimeter<br>Embankment | Intercell<br>Berm | Intercell<br>Berm | Intercell<br>Berm | В         | ercell Perime<br>erm Embanki |          |
|------------------|-------------------------|-------------------|-------------------|-------------------|-----------|------------------------------|----------|
| 110<br>100       |                         | Г                 | Formation Level   |                   | Waste Cap |                              |          |
| 90               |                         | Waste Body        |                   |                   |           |                              | <u>~</u> |
| 80 —<br>70 —     |                         |                   |                   |                   |