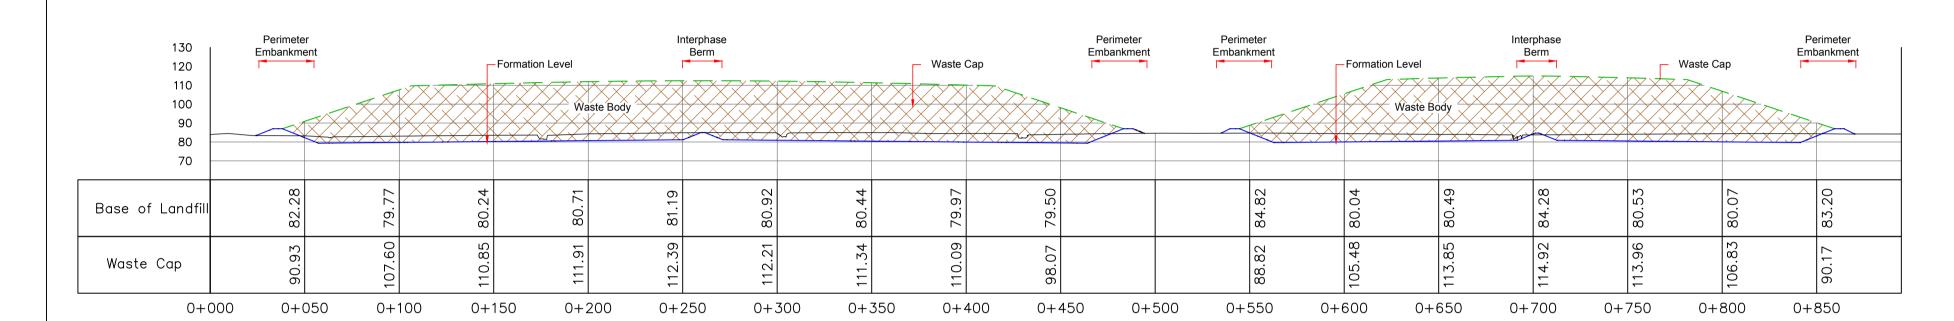

## LONGITUDINAL SECTION 3 - 3

|                              | Perimeter<br>Embankment | :      | _F     | ormation Level |         | rphase<br>erm |         | Waste Ca | 0       | Perimeter<br>Embankment |     |
|------------------------------|-------------------------|--------|--------|----------------|---------|---------------|---------|----------|---------|-------------------------|-----|
| 110<br>100<br>90<br>80<br>70 |                         |        |        | Waste Body     |         |               |         |          |         |                         |     |
| Base of Landfill             | 82.28                   | 79.73  | 80.20  | 80.67          | 81.14   | 80.87         | 80.40   | 79.93    | 79.46   |                         |     |
| Waste Cap                    | 90.93                   | 98.55  | 98.55  | 98.55          | 98.55   | 98.55         | 98.55   | 98.55    | 98.07   |                         |     |
| 0+0                          | 000 0+0                 | 050 0+ | 100 0+ | 150 0+2        | 200 0+2 | 250 0+3       | 300 0+3 | 350 0+   | 100 0+4 | 450 0+5                 | 500 |