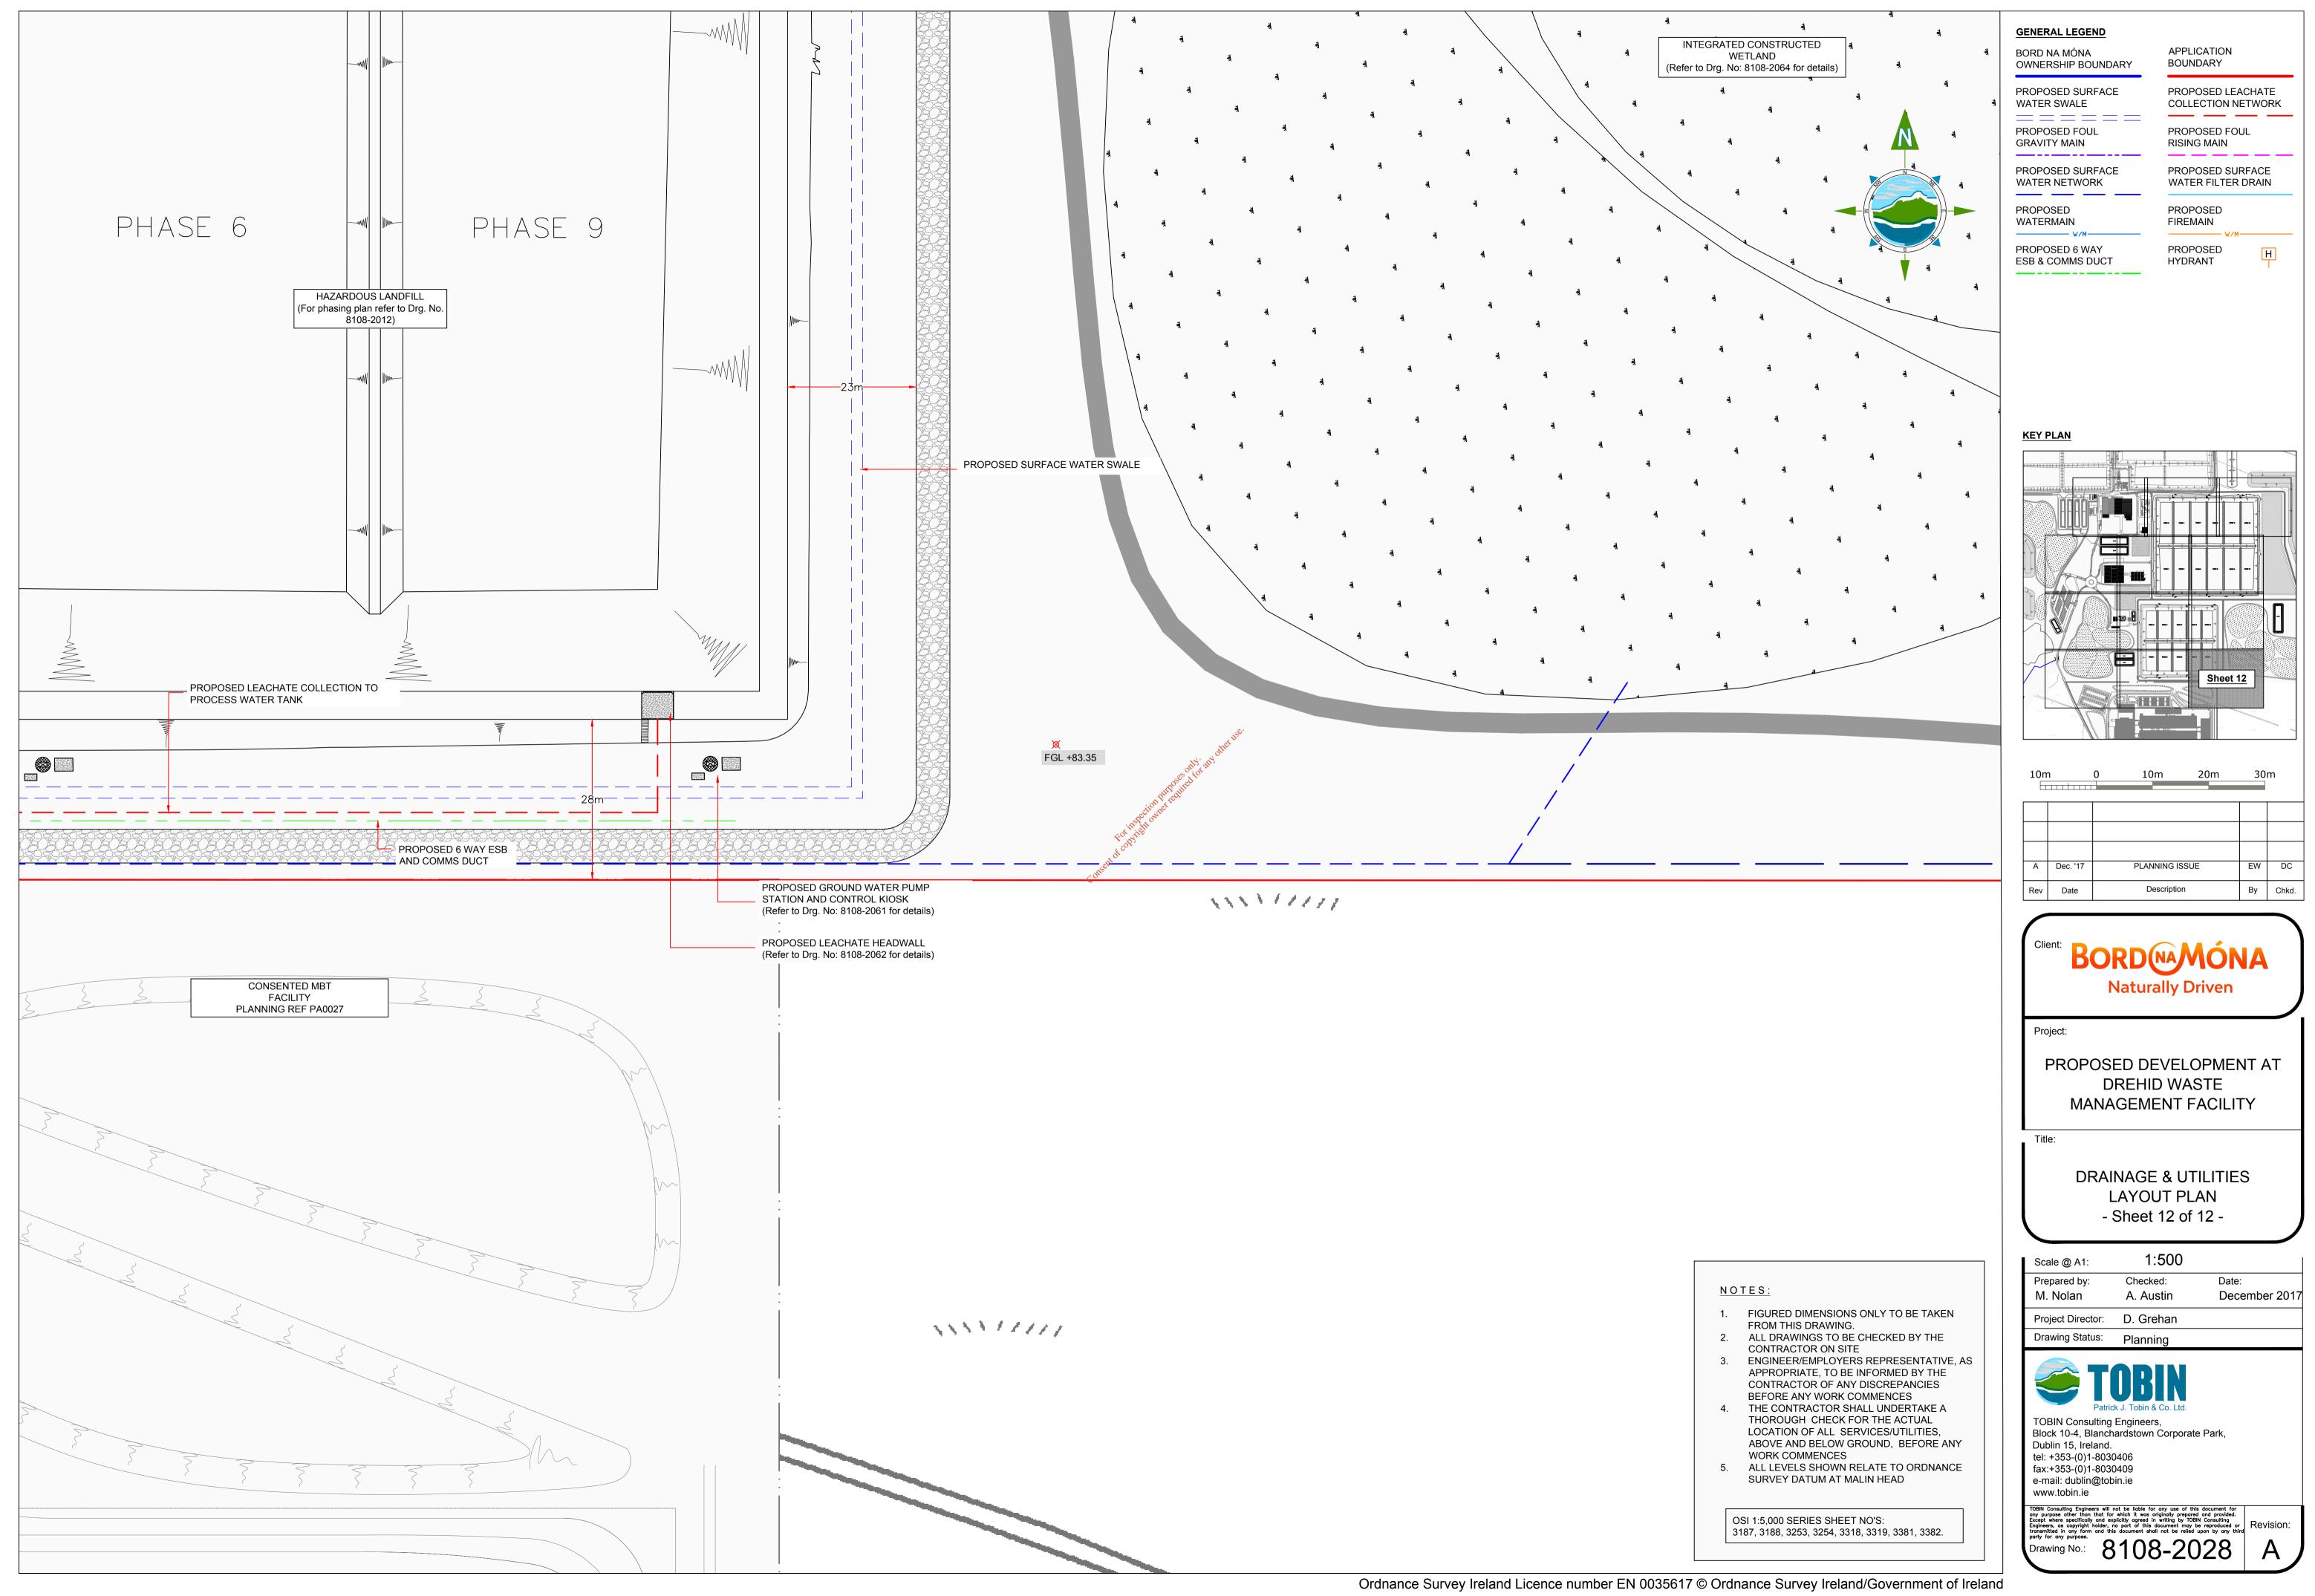

LEGEND:

GROUND PROFILE

PROPOSED GROUND PROFILE

PROPOSED SURFACE WATER PIPE

A Dec. '17 PLANNING ISSUE MN DC
Rev Date Description By Chkd.



Project:

PROPOSED DEVELOPMENT AT
DREHID WASTE
MANAGEMANT FACILITY

Title:

SURFACE WATER DRAINAGE LONGITUDINAL SECTIONS - Sheet 3 of 3 -

Scale @ A1: H = 1:500 / V = 1:250

Prepared by: Checked: Date:
M. Nolan A. Austin December 2017

Project Director: D. Grehan



Drawing Status:

TOBIN Consulting Engineers,
Block 10-4, Blanchardstown Corporate Park,
Dublin 15, Ireland.
tel: +353-(0)1-8030406
fax:+353-(0)1-8030409
e-mail: dublin@tobin.ie

Except where specifically and explicitly agreed in writing by TOBIN Consulting Engineers, as copyright holder, no part of this document may be reproduced transmitted in any form and this document shall n