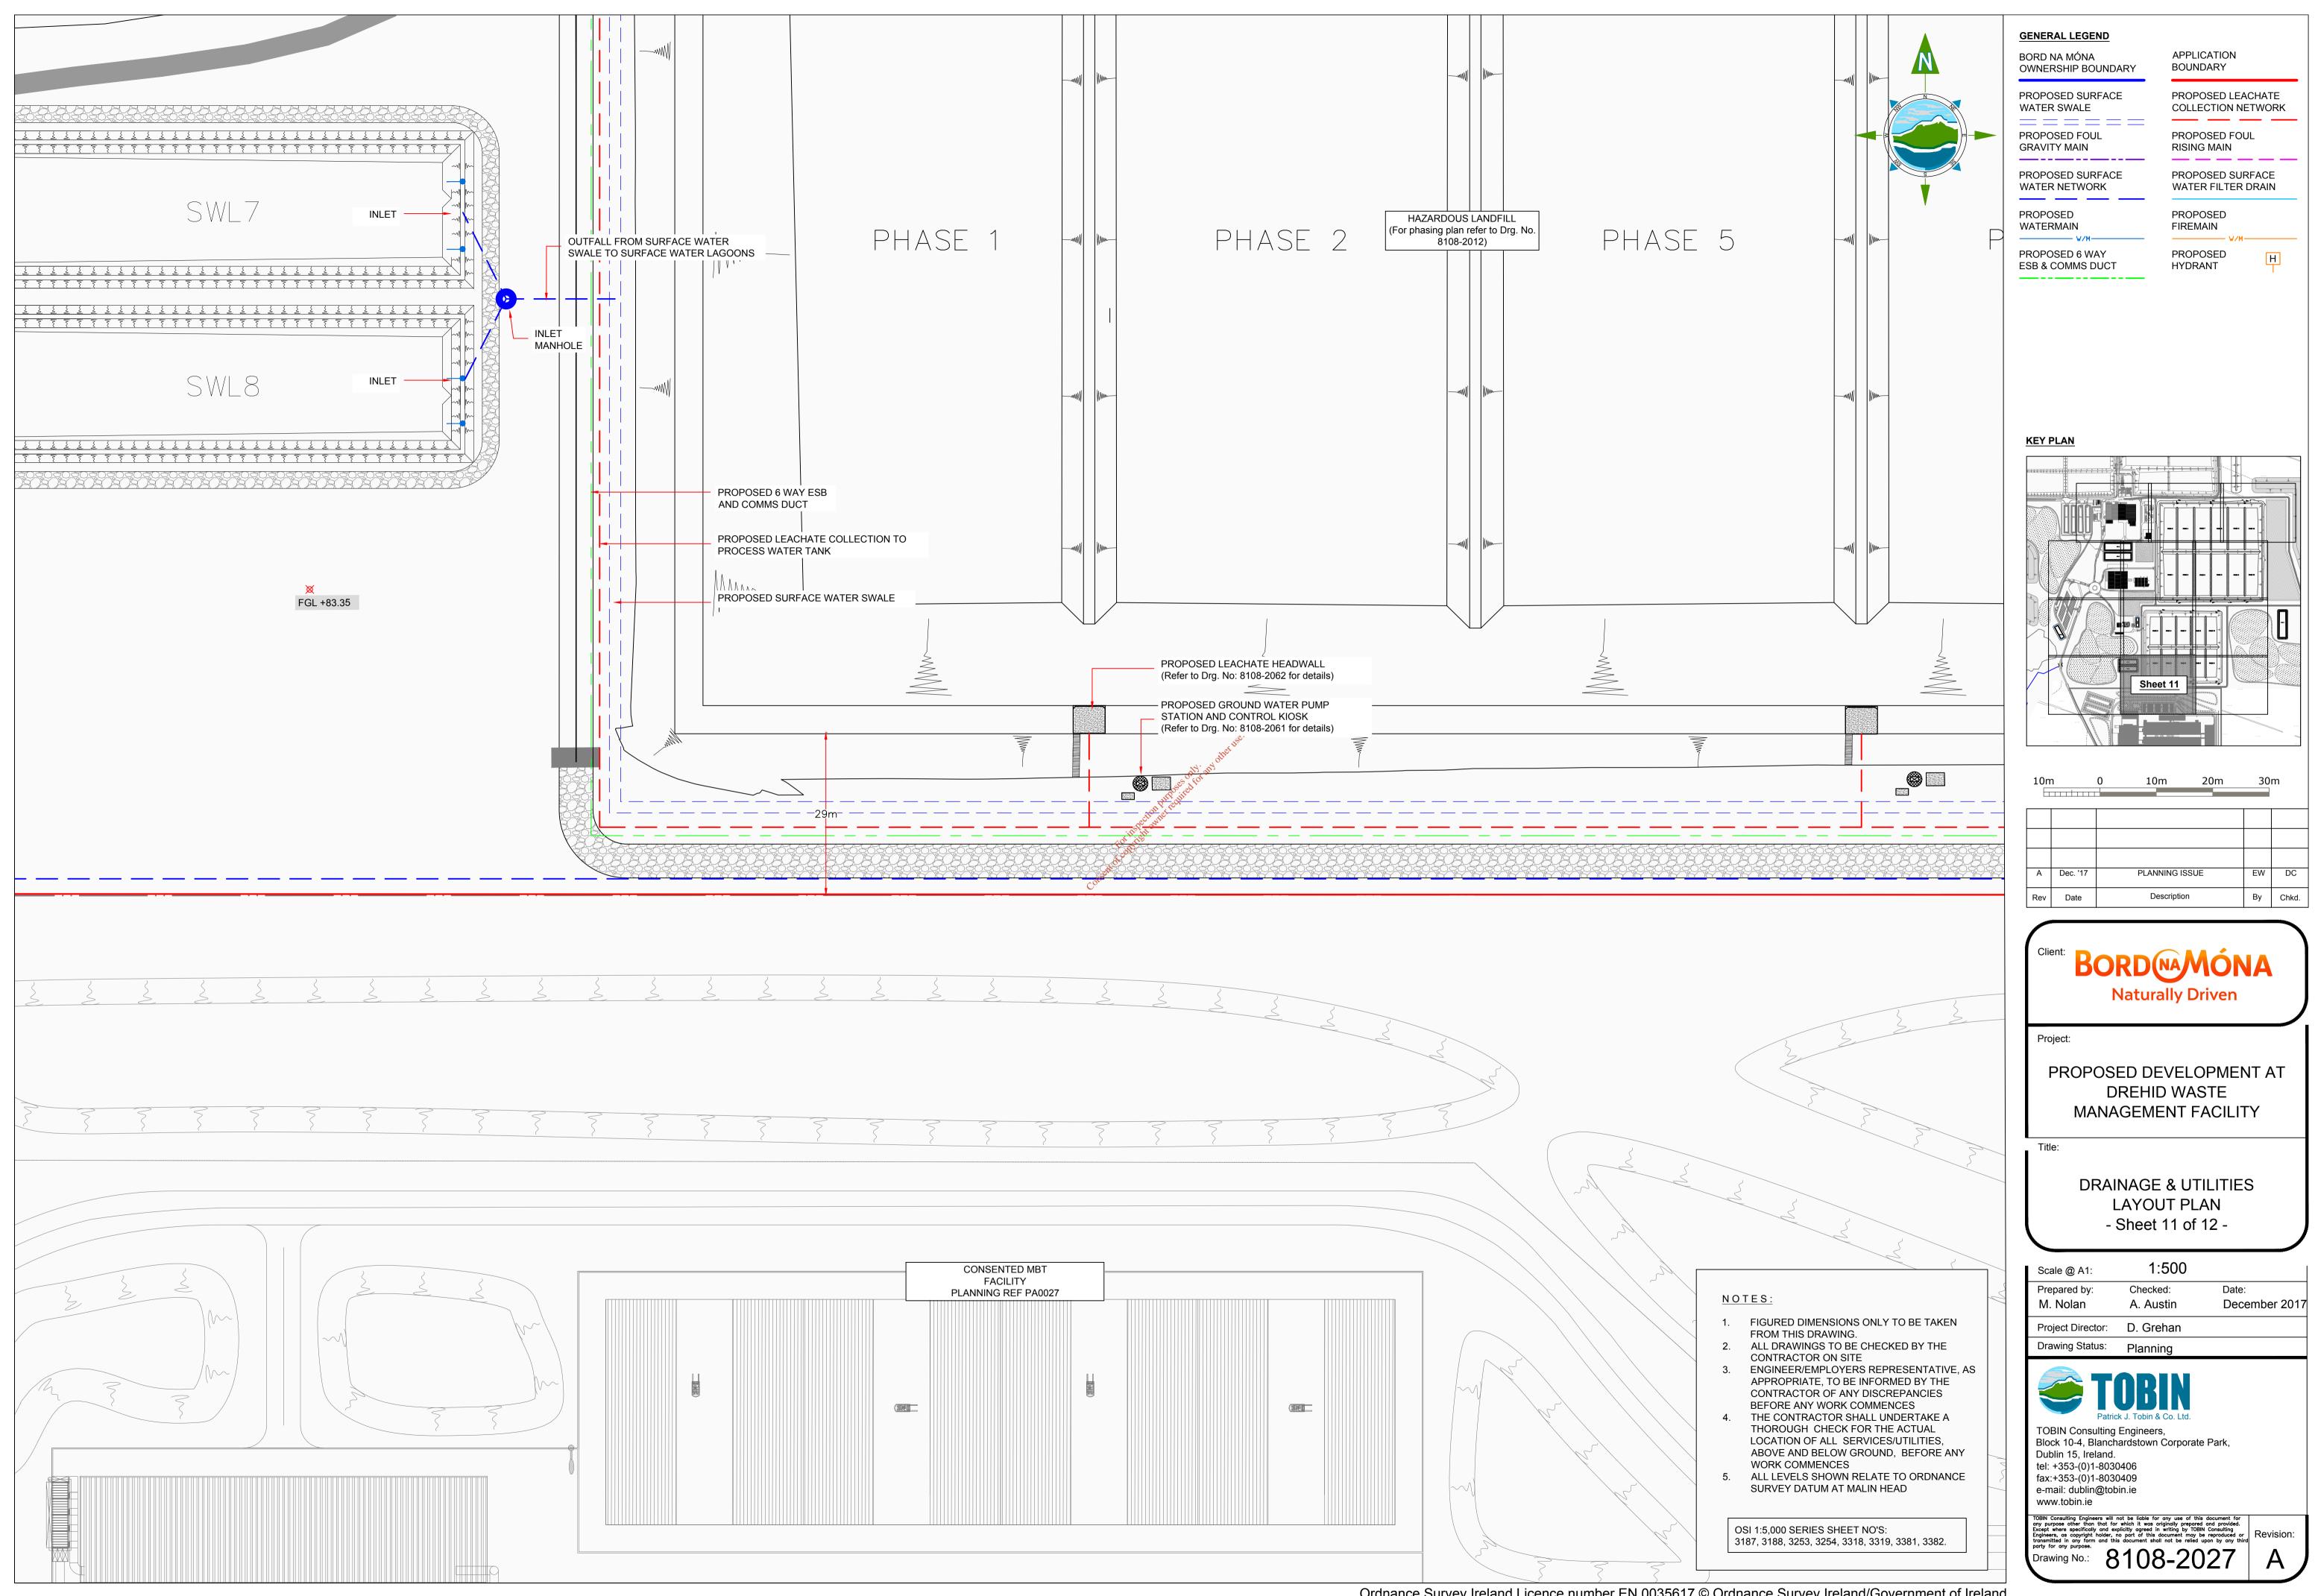

LEGEND:

GROUND PROFILE

PROPOSED GROUND PROFILE

PROPOSED SURFACE WATER PIPE

A Dec. '17 PLANNING ISSUE MN DC
Rev Date Description By Chkd.



Project:

PROPOSED DEVELOPMENT AT
DREHID WASTE
MANAGEMANT FACILITY

Title:

SURFACE WATER DRAINAGE LONGITUDINAL SECTIONS - Sheet 3 of 3 -

Scale @ A1: H = 1:500 / V = 1:250

Prepared by: Checked: Date:
M. Nolan A. Austin December 2017

Project Director: D. Grehan



Drawing Status:

TOBIN Consulting Engineers,
Block 10-4, Blanchardstown Corporate Park,
Dublin 15, Ireland.
tel: +353-(0)1-8030406
fax:+353-(0)1-8030409
e-mail: dublin@tobin.ie

Except where specifically and explicitly agreed in writing by TOBIN Consulting Engineers, as copyright holder, no part of this document may be reproduced transmitted in any form and this document shall