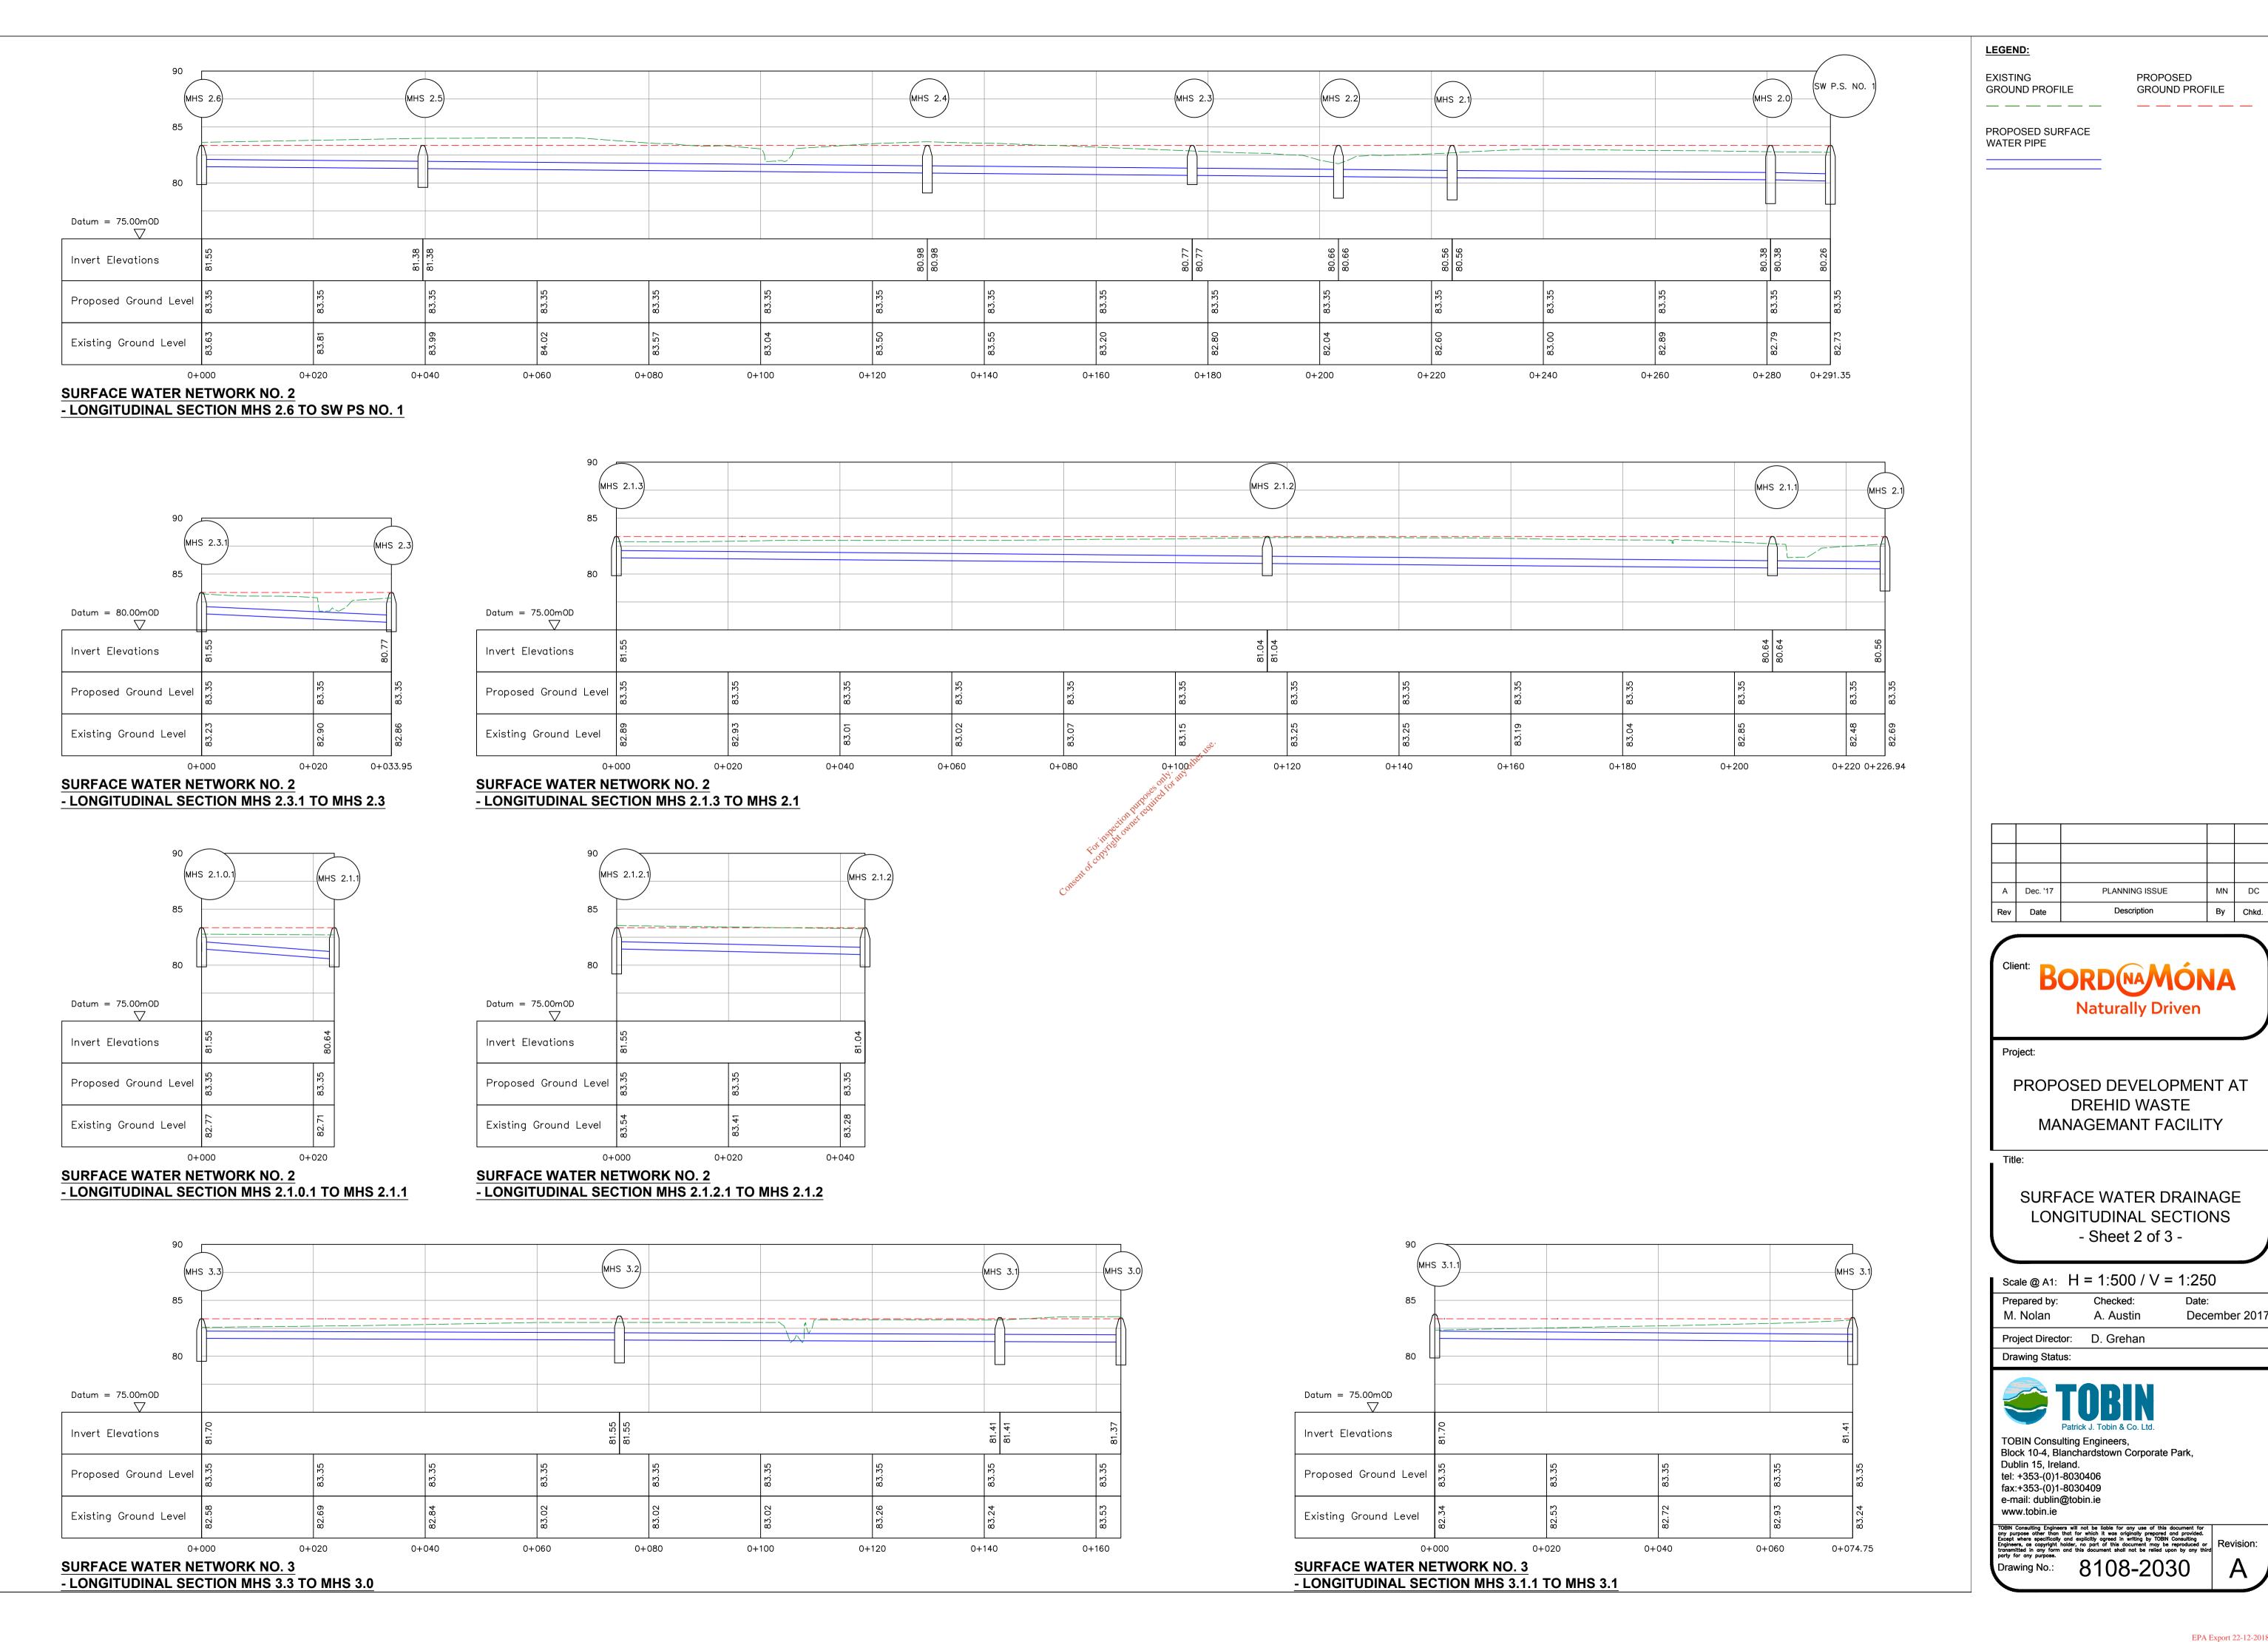

LEGEND:

GROUND PROFILE

PROPOSED GROUND PROFILE

PROPOSED SURFACE WATER PIPE

A Dec. '17 PLANNING ISSUE MN DC
Rev Date Description By Chkd.



Project:

PROPOSED DEVELOPMENT AT
DREHID WASTE
MANAGEMANT FACILITY

Title:

SURFACE WATER DRAINAGE LONGITUDINAL SECTIONS - Sheet 3 of 3 -

Scale @ A1: H = 1:500 / V = 1:250

Prepared by: Checked: Date:
M. Nolan A. Austin December 2017

Project Director: D. Grehan



Drawing Status:

TOBIN Consulting Engineers,
Block 10-4, Blanchardstown Corporate Park,
Dublin 15, Ireland.
tel: +353-(0)1-8030406
fax:+353-(0)1-8030409
e-mail: dublin@tobin.ie

Except where specifically and explicitly agreed in writing by TOBIN Consulting Engineers, as copyright holder, no part of this document may be reproduced transmitted in any form and this document shall not b