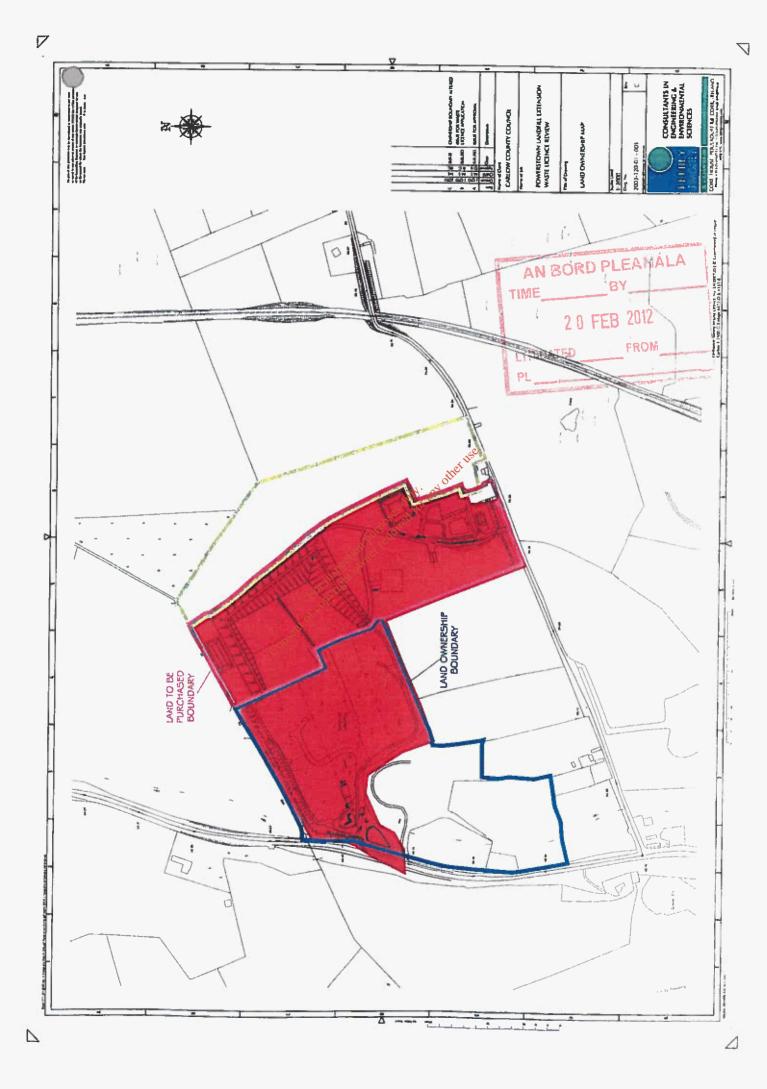

The following planning documentation is enclosed herewith in support of this application:

- 3 no. hard copies of the EIS ( volumes)
- I electronic copy of the application (CD)
- 1 no. copy (original) of the newspaper notices for the proposed development
- 1 no. copy of agreement with land owner for adjacent buffer zone
- Receipt of Electronic Funds Transfer from Carlow County Council to An Bord Pleanála
- A schedule of the bodies to which the documentation has been submitted, a copy of the cover letter which accompanied same and proof of postage.

### Enclosures

- 1. 3 no. hard copies of the EIS (3 volumes)
- 2. 1 electronic copy of the application
- 3. 1 no. copy (original) of the newspaper notice for the proposed development
- 4. 1 no. copy agreement of landowner to buffer zone
- 5. Remittance advice EFT and balance payment Application Fee
- 6. List/Schedule of the bodies to which the documentation has been submitted, a copy of the cover letter which accompanied same and proof of postage by interlink email.