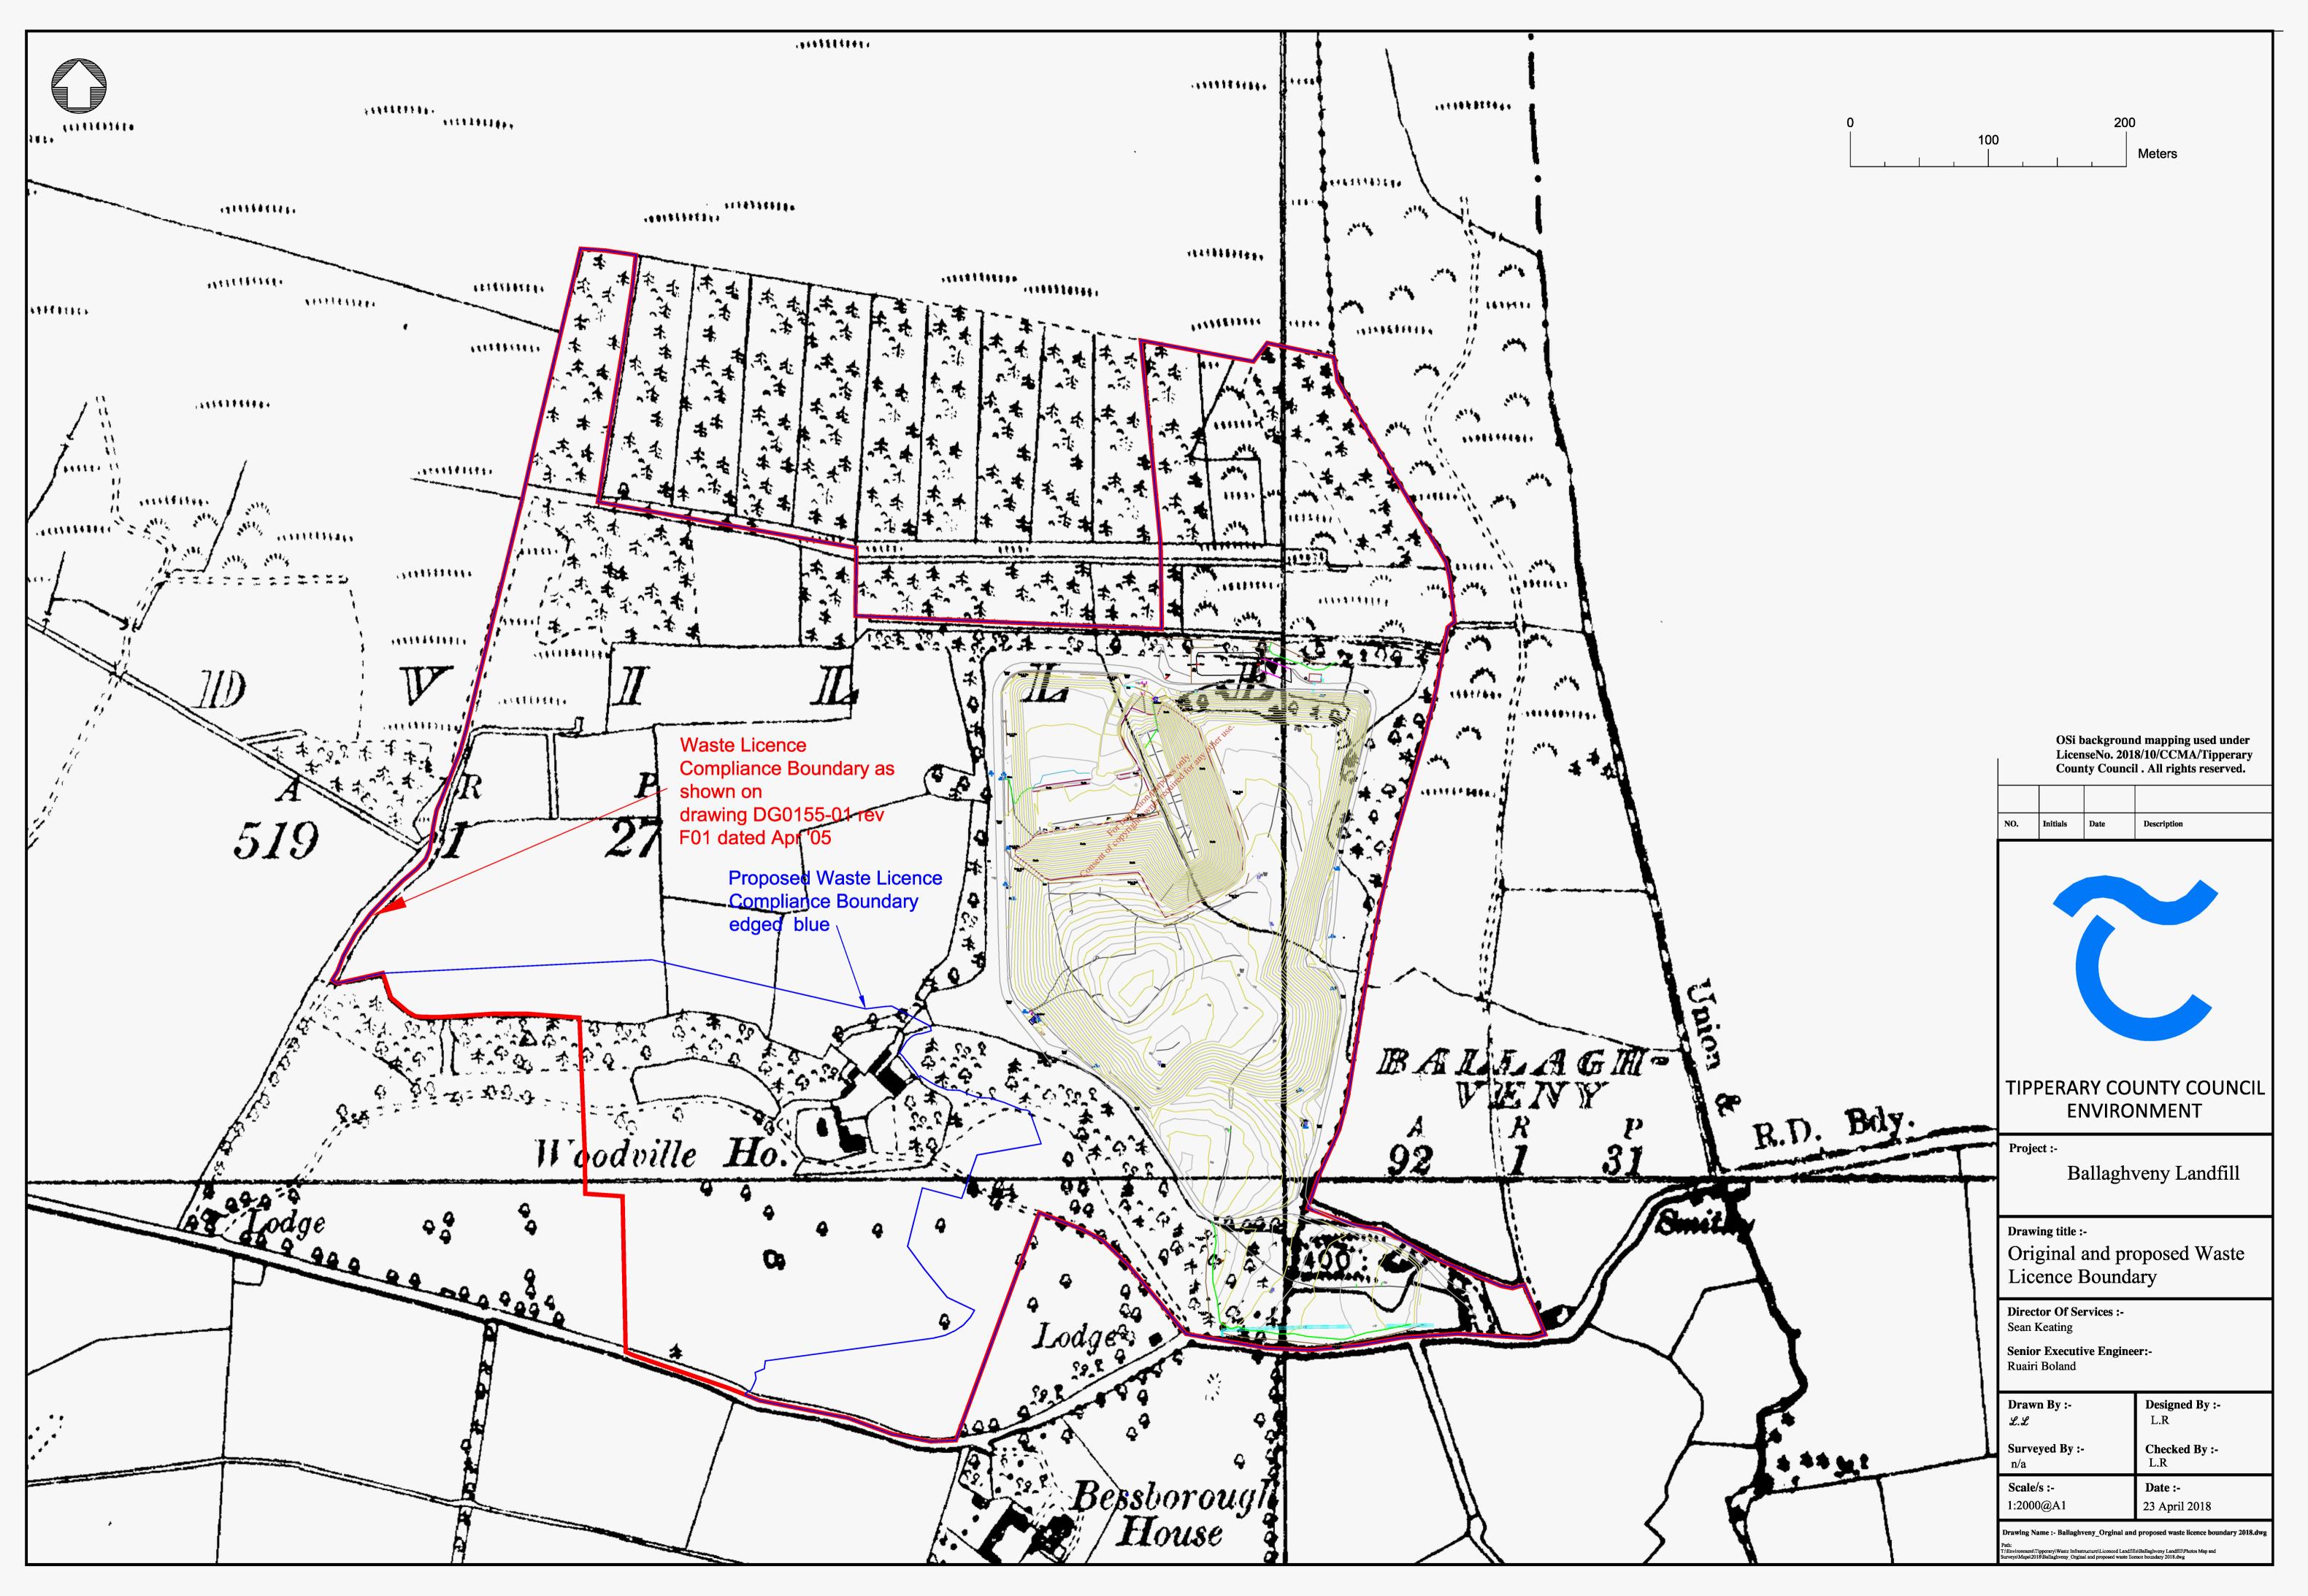

Sent: 23 April 2018 16:43

To: Ewa Babiarczyk < E.Babiarczyk@epa.ie > Subject: FW: Ballaghveny licence change maps

Hello,

Please find attached the new boundary drawing as requested.

The former boundary in Red, and the proposed in blue. (where they overlap it has come out purple)

If you have any queries please let me know.

Regards Louise

Louise Ryan Landfill Manager

**Environment Section Tipperary County Council** 

5000 Consent of copyright owner heating life any other use. Customer Services Phone: 0761 06 5000