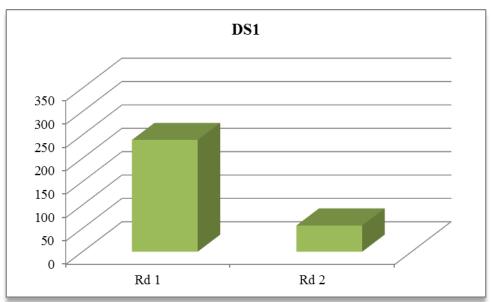

## 2.4.2 Dust Emissions

As per schedule B5 for dust deposition limits, there are currently two sampling locations (AD1 and AD2). Monitoring is required bi-annually on site. A dust suppression unit was installed in the shed to ensure dust emissions from the tipping, sorting and reloading are kept to a minimum. Figs 3&4 illustrate dust recordings for 2017.

Fig. 4: Dust emission results for DS2 (AD2)

As per Schedule B.5, the dust deposition limit for the site is 350 mg m<sup>-2</sup> d<sup>-1</sup>. Both DS1 and DS2 are well within licenced ELV's.