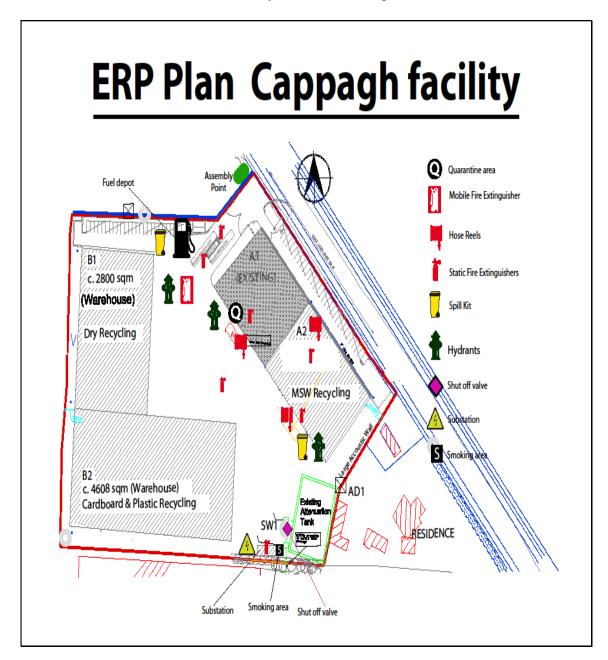

## 1. Introduction

Panda were granted the EPA Waste Licence W0261-02 on the 11<sup>th</sup> February 2015, replacing the previous licence W0261-02 issued on the 31<sup>st</sup> August 2010. Panda are licenced to accept and process 250,000 tonnes per annum upon completion of necessary infrastructure. Appendix A illustrates the current site layout.

## Appendix A

Site Layout and ERP Map

**Bebhinn Brennan** 