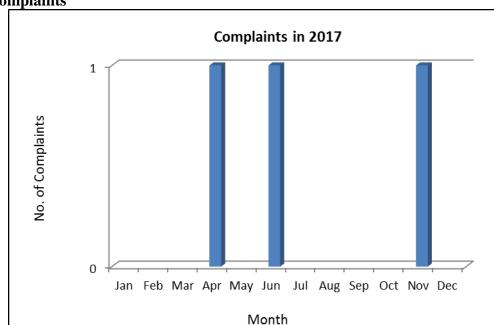

## 3.1.2 Complaints:

Fig. 5 illustrates complaints either made directly to the Agency or to Panda's facility for each month during 2017. There were a total of 3 complaints made in 2017, directly to Panda. The final complaint was elevated to the Agency after the initial complaint to Panda. Complaints are thoroughly investigated and closed out in a timely fashion.

Fig. 5: Complaints