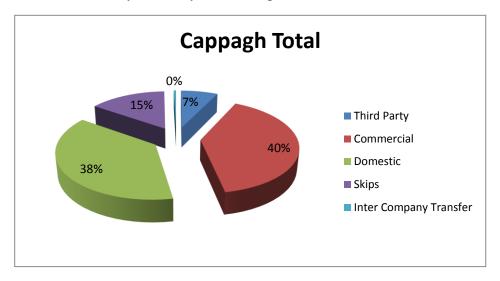

Fig. 2 details the recovery rates of waste leaving Panda's facility in 2017.

Fig. 2: Outgoing destination recovery rate.

may have occurred during the year.

2.4 Summary report on emissions and interpretation of environmental monitoring Under Schedule C of the licence W0261-02, Panda are required to monitor storm water emissions, BMW content of municipal waste dispatched to landfill (Frequency-as specified by the Agency), noise and ambient air monitoring (Dust). The following subheadings detail the results from independent laboratories of the different parameters and the emission limit values ELV's set by the EPA and any complaints and incident that