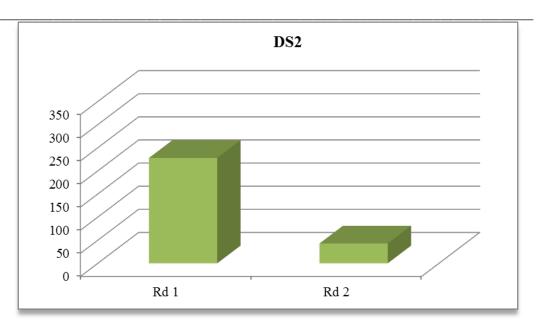

## 2.4.2 Dust Emissions

As per schedule B5 for dust deposition limits, there are currently two sampling locations (AD1 and AD2). Monitoring is required bi-annually on site. A dust suppression unit was installed in the shed to ensure dust emissions from the tipping, sorting and reloading are kept to a minimum. Figs 3&4 illustrate dust recordings for 2017.

Fig. 4: Dust emission results for DS2 (AD2)

As per Schedule B.5, the dust deposition limit for the site is 350 mg m<sup>-2</sup> d<sup>-1</sup>. Both DS1 and DS2 are well within licenced ELV's.