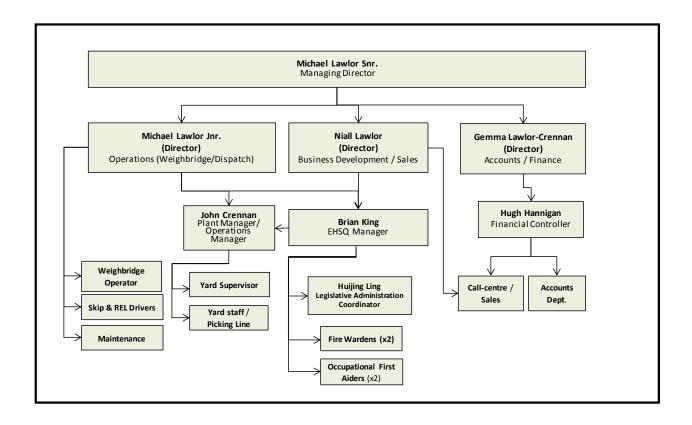

## 2. Environmental Management - Organisational Chart

Since Ms. Huijing Ling was hired as a Legislative Administration Coordinator to assist our EHSQ Manager Brian King in communicating with EPA as well as other regulatory authorities in February 2014, there has been no change in our environmental management team. The company's organisational chart in 2017 is as follows.