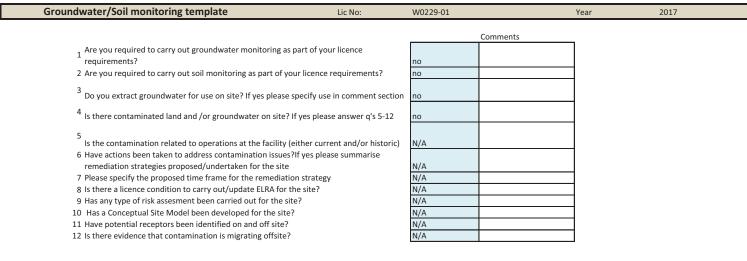

### Table 1: Upgradient Groundwater monitoring results

|          |           |            |             |                      |                 |                |        |        |          |                   | Upward trend in         |
|----------|-----------|------------|-------------|----------------------|-----------------|----------------|--------|--------|----------|-------------------|-------------------------|
|          |           |            |             |                      |                 |                |        |        |          | % change in       | pollutant               |
|          | Sample    |            |             |                      |                 |                |        |        |          | average           | concentration over last |
| Date of  | location  | Parameter/ |             |                      | Maximum         | Average        |        |        |          | concentration     | 5 years of monitoring   |
| sampling | reference | Substance  | Methodology | Monitoring frequency | Concentration++ | Concentration+ | unit   | GTV's* | SELECT** | previous year +/- | data                    |
|          |           |            |             |                      |                 |                | SELECT |        |          |                   | SELECT                  |
|          |           |            |             |                      |                 |                | SELECT |        |          |                   | SELECT                  |