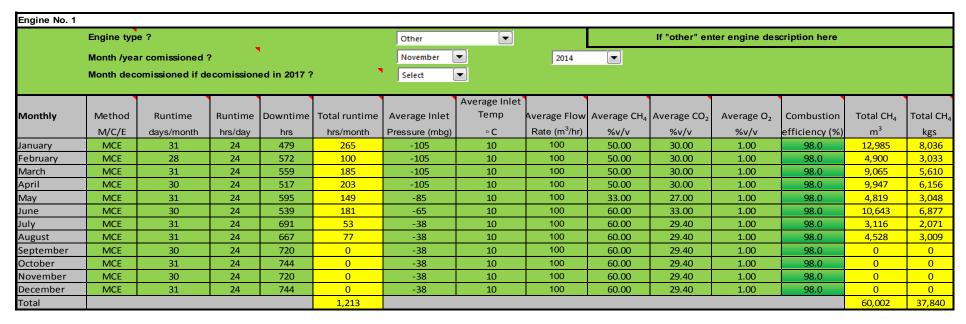

arly | Method | Runtime   | Runtime | Downtime | Total runtime | Average Inlet  | Inlet Temp | Average Flow            | Average CH <sub>4</sub> | Average CO <sub>2</sub> | Average O <sub>2</sub> | Combustion     | Total CH <sub>4</sub> | Total CH <sub>4</sub> |
|        | M/C/E  | days/year | hrs/day | hrs      | hrs/year      | Pressure (mbg) | ∘ C        | Rate m <sup>3</sup> /hr | %v/v                    | %v/v                    | %v/v                   | efficiency (%) | m <sup>3</sup>        | kgs                   |
| 2017   |        |           |         |          | 0             |                | 10         |                         |                         |                         |                        | 98.0           | 0                     | 0                     |





Please note: Only fill the "Yearly" table if data is not availabe or cannot be calculated nor estimated on a monthly basis

|        |     |        |           |         |          |               |                | Average Inlet |                         |                         |                         |                        |                |                       |                       |
|--------|-----|--------|-----------|---------|----------|---------------|----------------|---------------|-------------------------|-------------------------|-------------------------|------------------------|----------------|-----------------------|-----------------------|
| Yearly |     | Method | Runtime   | Runtime | Downtime | Total runtime | Average Inlet  | Temp          | Average Flow