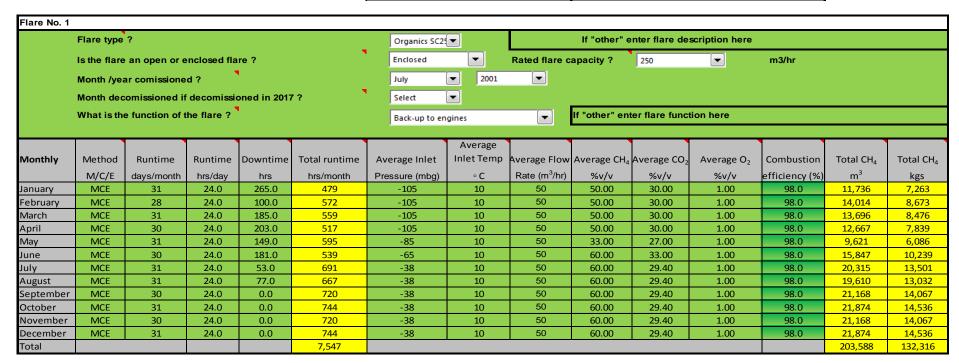

ill operators to partake in this survey so that the most uptodate information on methane flaring and recovery in utilisation plants at landfills sites is used in calculating the contribution of the landfill sector to national greenhouse gas emissions

The Environmental Protection Agency wishes to thank you for partaking in this survey. If you have any questions about the survey and how to complete it please view the "Help sheet" worksheet. If however, your query is not answered by viewing the "Help sheet" worksheet please contact:

LFGProject@epa.ie

Once completed please send the completed file as an attachment clearly stating the name and or license number of the landfill site (e.g. W000 Xanadu landfill\_2017) to: LFGProject@epa.ie

to be filled in by licensee calculated by spreadsheet



Please note: Only fill the "Yearly" table if data is not availabe or cannot be calculated nor estimated on a monthly basis

|        |        |           |         |          |               |                | Average    |                         |                         |                         |                        |                |                       |                       |
|--------|--------|-----------|---------|----------|---------------|----------------|------------|-------------------------|-------------------------|-------------------------|------------------------|----------------|-----------------------|-----------------------|
| Yearly | Method | Runtime   | Runtime | Downtime | Total runtime | Average Inlet  | Inlet Temp | Average Flow            | Average CH <sub