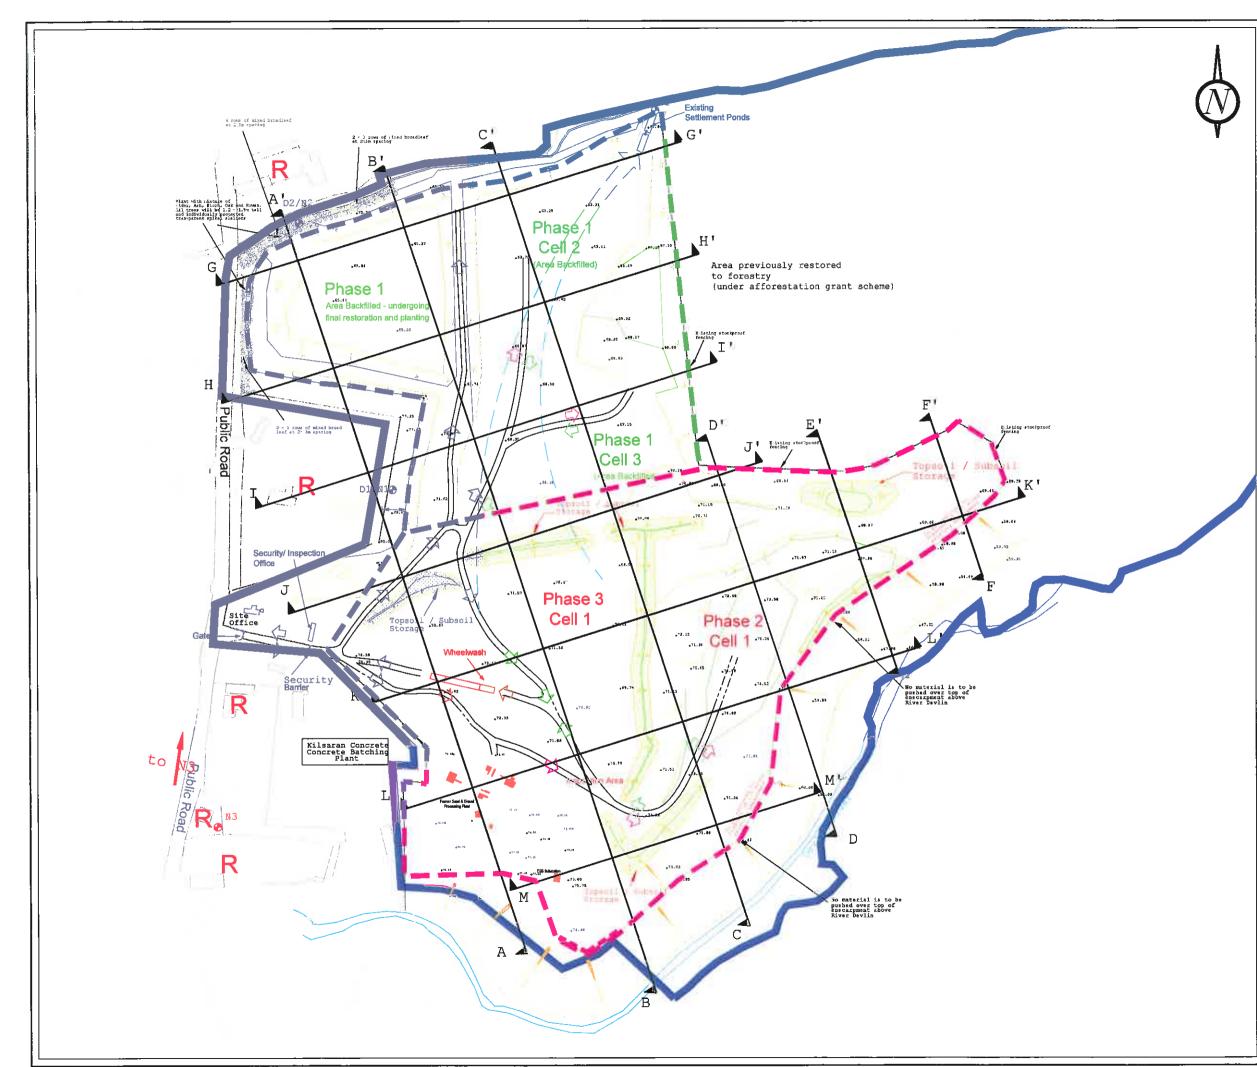

2. Attached is a drawing (Drawing 1) provided to the EPA by the applicant on 18<sup>th</sup> October 2017. The drawing purports to represent an outline of the waste activity authorised under waste facility permit reference number WMP 2005/1.

Please confirm whether the drawing in fact represents the area of the waste activity authorised by waste facility permit reference number WMP 2005/1.

It is noted that correspondence from Meath County Council received on  $23^{rd}$  October 2015 refers to waste facility permits with different reference numbers: WMP 2005/13 and WMP 2005/25. Please submit a drawing which represents the areas of these waste facility permits and any other waste facility permits as the case might be.