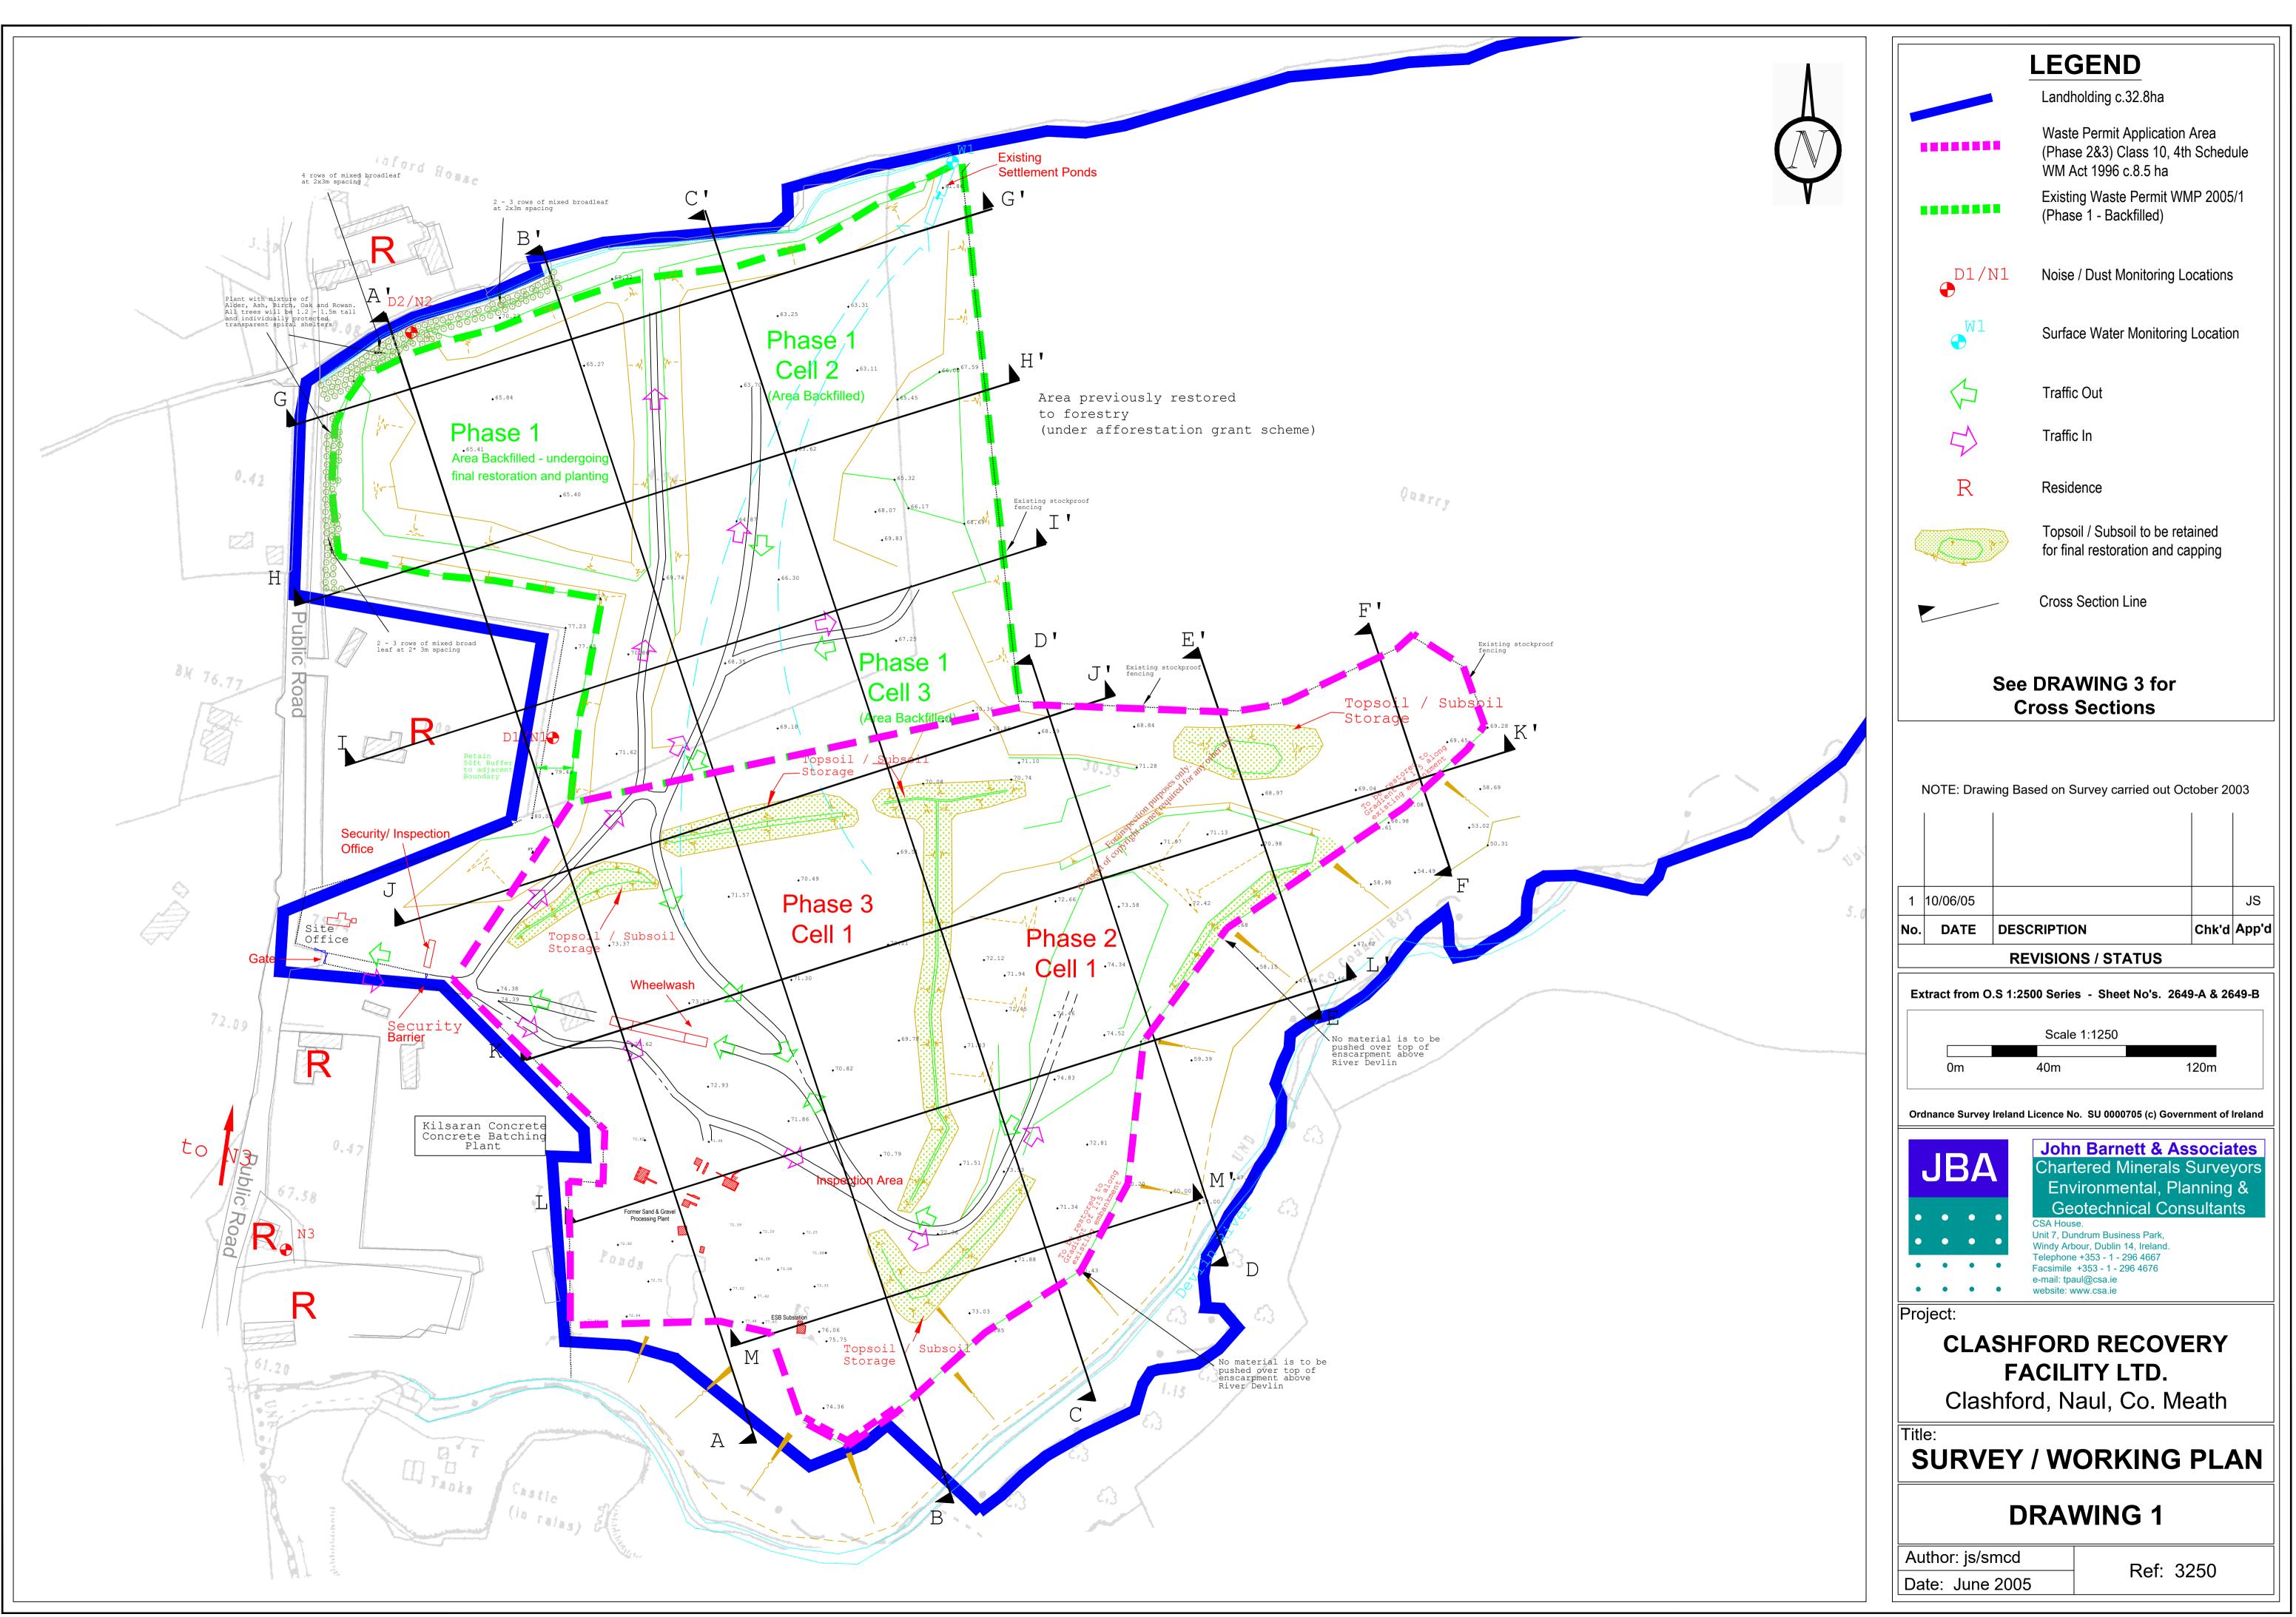

RE: Clashford Recovery Facility Ltd - Restoration of quarry at Naul, Co. Meath **Unsolicited Information** 

Dear Sir,

Please find attached copy of unsolicited information with respect to confirming the area relating to Waste Permit (WMP 2005/25). The attached drawing was submitted with the waste permit application which was granted by Meath County Council on 30th November 2005. The area remaining to be restored corresponds to Phase 3 of the attached Survey/Working Plan Drawing

## Schedule of Plans, Drawings & Maps

| Drawing No. | Ref. | Rev. | Title               | Scale   | Size |
|-------------|------|------|---------------------|---------|------|
| 1           | 3250 | 1    | Survey/Working Plan | 1:1,250 | A1   |