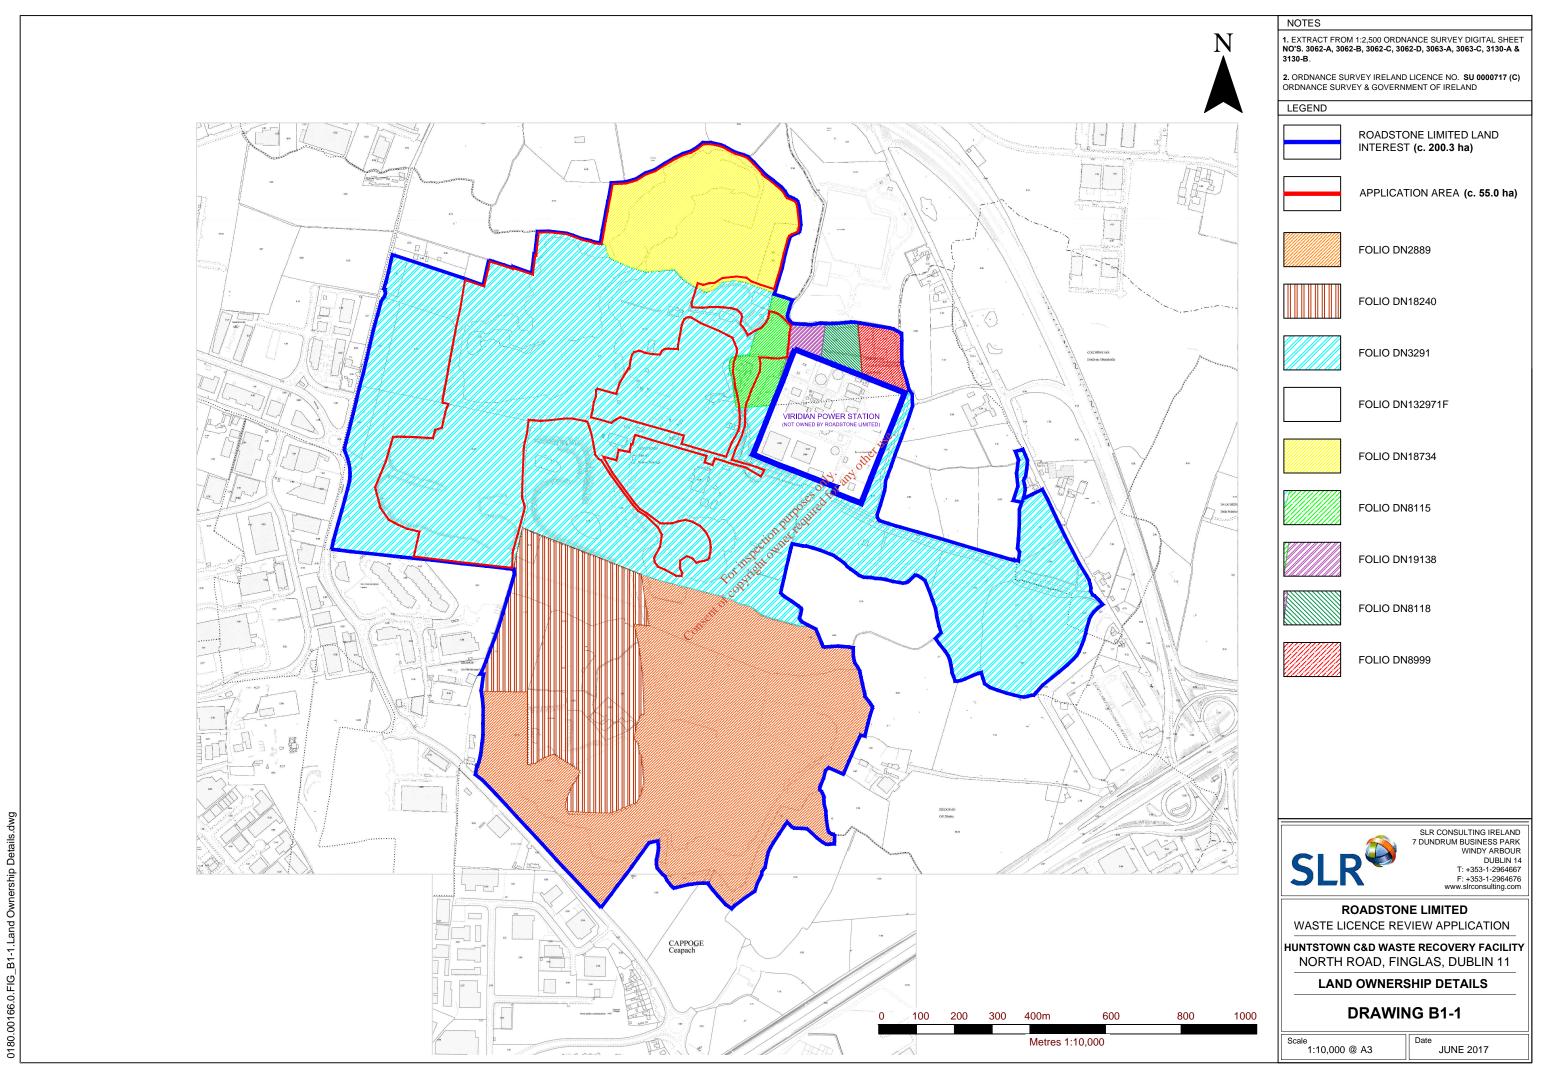

#### **INTEREST IN LANDS**

The lands within the licence application site are fully owned by Roadstone Limited. Relevant landownership and land folio details are provided on Figure B1.1.

Roadstone Limited is the freehold owner of all lands within the area delineated in blue with the exception of lands surrounding Huntstown Power Station, as shown on Figure B1.1. These lands are registered and comprise several contiguous land folios.

contiguous land folios.

Lot inspection purposes only any other use.

Consent of copyright owner required for any other transcriptions.