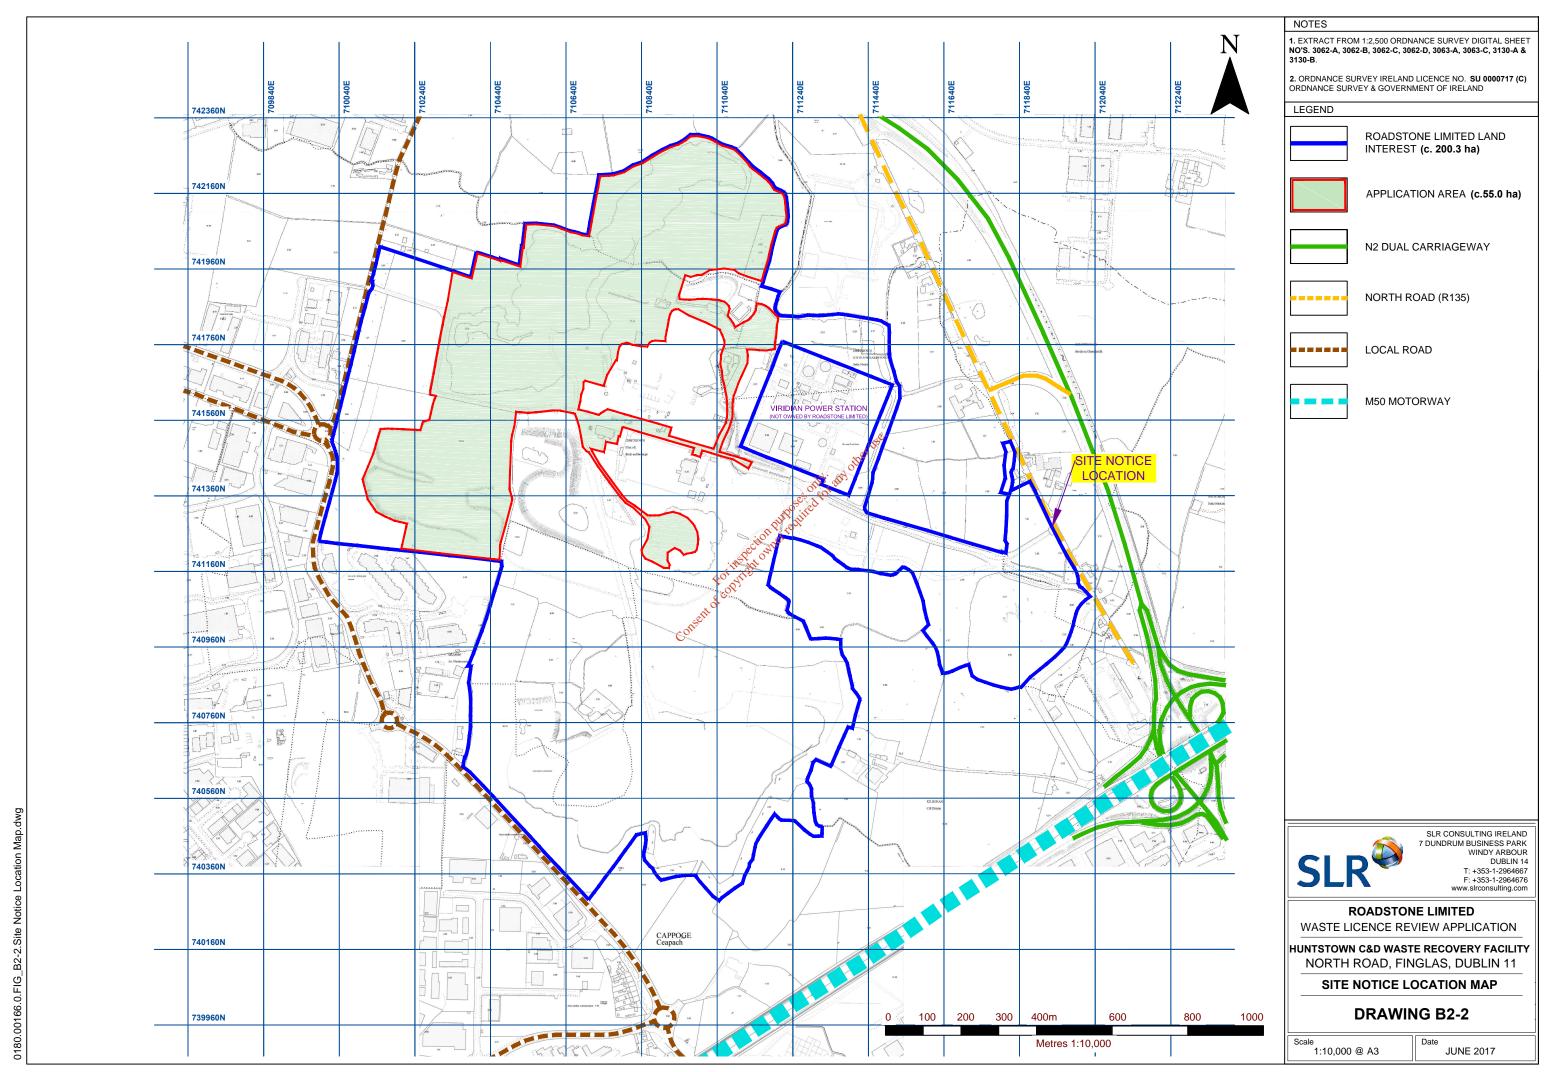

#### **INTEREST IN LANDS**

The lands within the licence application site are fully owned by Roadstone Limited. Relevant landownership and land folio details are provided on Figure B1.1.

Roadstone Limited is the freehold owner of all lands within the area delineated in blue with the exception of lands surrounding Huntstown Power Station, as shown on Figure B1.1. These lands are registered and comprise several contiguous land folios.