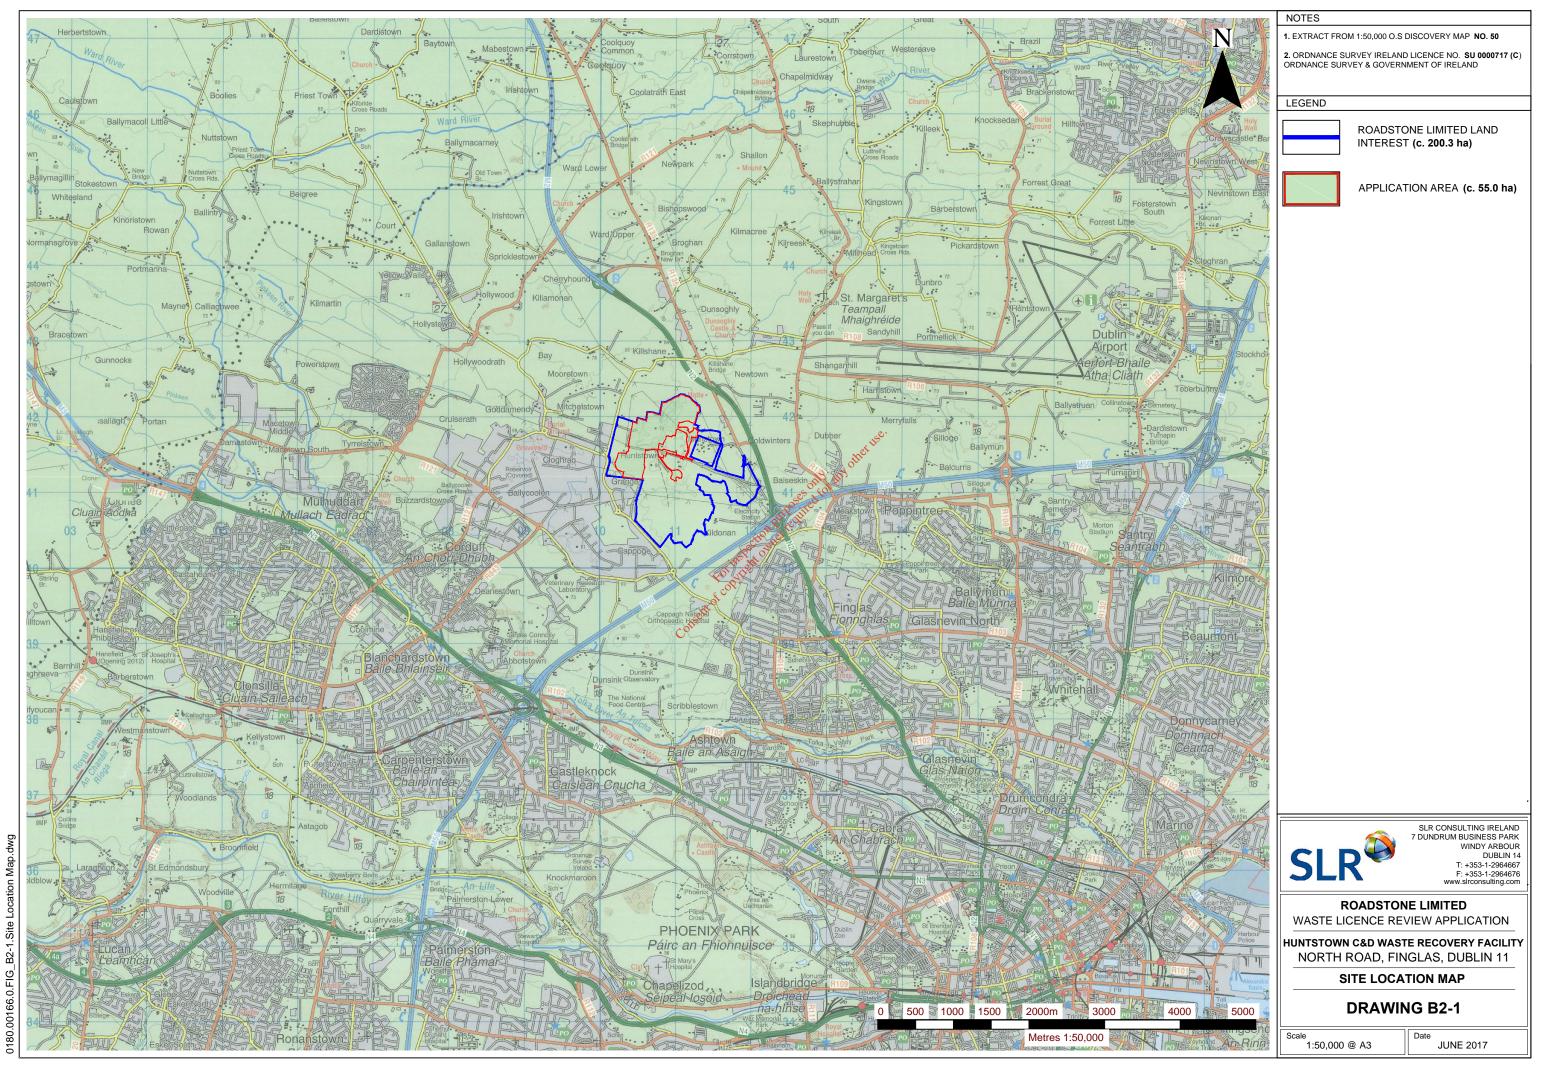

#### **INTEREST IN LANDS**

The lands within the licence application site are fully owned by Roadstone Limited. Relevant landownership and land folio details are provided on Figure B1.1.

Roadstone Limited is the freehold owner of all lands within the area delineated in blue with the exception of lands surrounding Huntstown Power Station, as shown on Figure B1.1. These lands are registered and comprise several contiguous land folios.