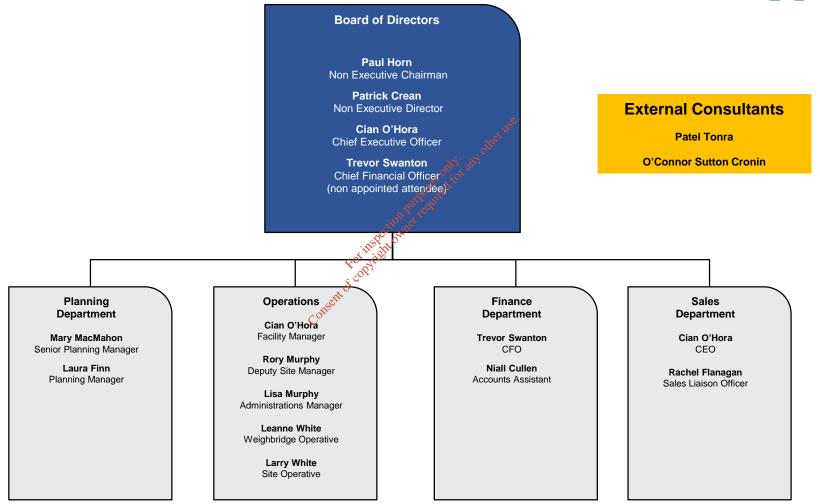

# Key management and organisation structure

|                                                                                       | FIG UM CHLÁRÚ CUIDEACHTAÍ                                                                                | <b>B2</b>                                                                                        |  |
|---------------------------------------------------------------------------------------|----------------------------------------------------------------------------------------------------------|--------------------------------------------------------------------------------------------------|--|
| Notice of Change in<br>Office Address<br>Section 50(3) Companies                      |                                                                                                          |                                                                                                  |  |
| Appointment/Cessa<br>Registered Office A<br>Section 50(4) Companies<br>Company number | gent IN FULL                                                                                             | 6861224<br>CRO receipt date stamp & CRO Barcode                                                  |  |
|                                                                                       | Please complete using black typescript or BOI                                                            | LD CAPITALS, referring to explanatory notes                                                      |  |
| Company name                                                                          | Integrated Materials GP Limited                                                                          |                                                                                                  |  |
| note one                                                                              |                                                                                                          |                                                                                                  |  |
| Change in Address                                                                     | Floor 7, College House, Townsend Street                                                                  | et, Dublin 2                                                                                     |  |
| note two<br>Enter details                                                             |                                                                                                          |                                                                                                  |  |
| of the new<br>registered office                                                       |                                                                                                          | otte                                                                                             |  |
| address                                                                               | Postcode                                                                                                 | \$1                                                                                              |  |
|                                                                                       | Day Month Vear<br>Date of change 12 10 20 16                                                             |                                                                                                  |  |
| Appointment/<br>Cessation of                                                          | If appropriate, please tick box, where the new re<br>agent or is replacing the office of an authorised a | agent.                                                                                           |  |
| Registered Office<br>Agent<br>note three                                              | an agent who has an office in the State an purpose.                                                      | bove) is in the care of a specified agent, being<br>Id who is approved by the Registrar for this |  |
|                                                                                       | The company's registered office (stated ab<br>Office Agent                                               | bove) is no longer in the care of a Registered                                                   |  |
| In either situation,                                                                  | Registered Office Agent Company Name:                                                                    |                                                                                                  |  |
| please enter<br>details of the                                                        | Not applicable                                                                                           |                                                                                                  |  |
| Registered Office<br>Agent                                                            |                                                                                                          |                                                                                                  |  |
|                                                                                       | Registered Office Agent Company Number:                                                                  |                                                                                                  |  |
| Certification                                                                         | I hereby certify that the particulars contained in a accordance with the Notes on Completion of Fo       | this form are correct and have been given in rm B2.                                              |  |
|                                                                                       | Signature                                                                                                | Name in bold capitals or typescript                                                              |  |
|                                                                                       | falat Game                                                                                               | Patrick Crean                                                                                    |  |
|                                                                                       |                                                                                                          | Date & October 2016                                                                              |  |
|                                                                                       | Statutory Receiver - National Assets Manage                                                              | •                                                                                                |  |
| Presenter details                                                                     | Person to whom queries can be addressed                                                                  |                                                                                                  |  |
| Name                                                                                  | Arthur Cox                                                                                               |                                                                                                  |  |
| Address                                                                               | Earlsfort Centre, Earlsfort Terrace, Dubl                                                                | lin 2                                                                                            |  |
| Telephone number                                                                      |                                                                                                          | Fax number                                                                                       |  |
| Email                                                                                 | cro@arthurcox.com                                                                                        | Contact Person MN                                                                                |  |
| DX number/Exchange                                                                    | 27                                                                                                       | Reference number BA450/015/PAR/MN                                                                |  |