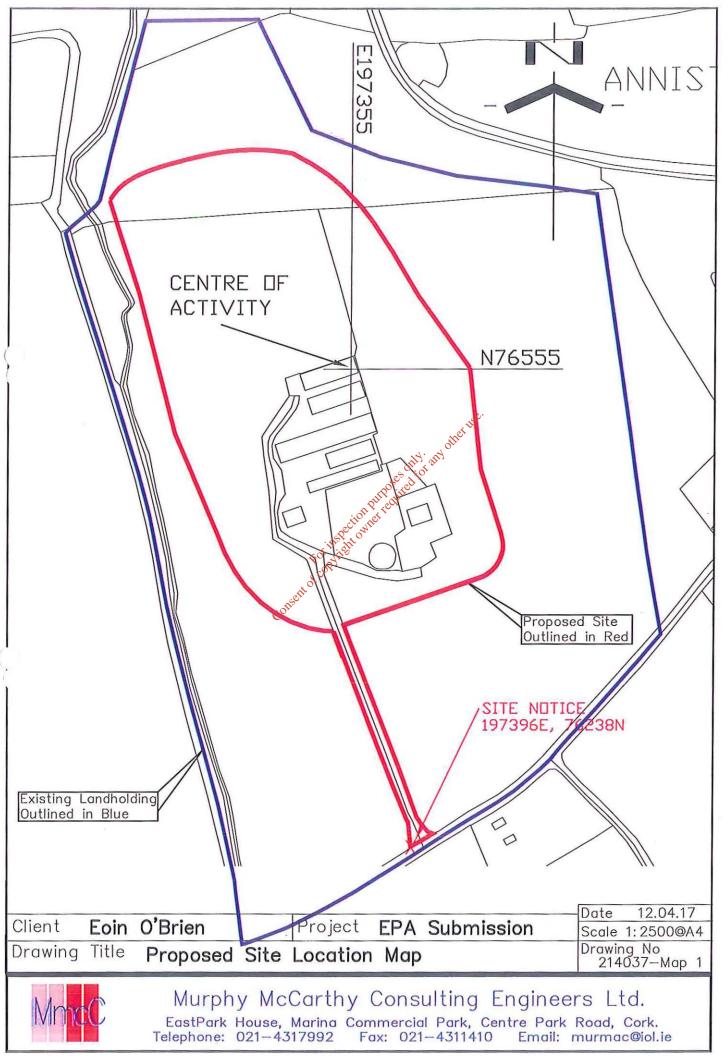

## Site / Planning Authority Notice & Newspaper Advertisement

Please find attached the following:

- Proposed Site Location Map Drawing No 214037 Map 1 with the Site Notice location shown.
- Site Notice.
- Newspaper Advertisement.
- Letter of Notice to Cork County Council.

## SITE NOTICE

Notice is hereby given in accordance with the Environmental Protection Agency Acts 1992 to 2013 as amended, that Mr. Eoin O Brien of Ballintubbrid East, Carrigtwohill, Co. Cork intends to apply to the Environmental Protection Agency (EPA) for a Review of the Licence for his Pig Unit located at Annistown, Killeagh, Co. Cork. National Grid Reference E197355, N76555.