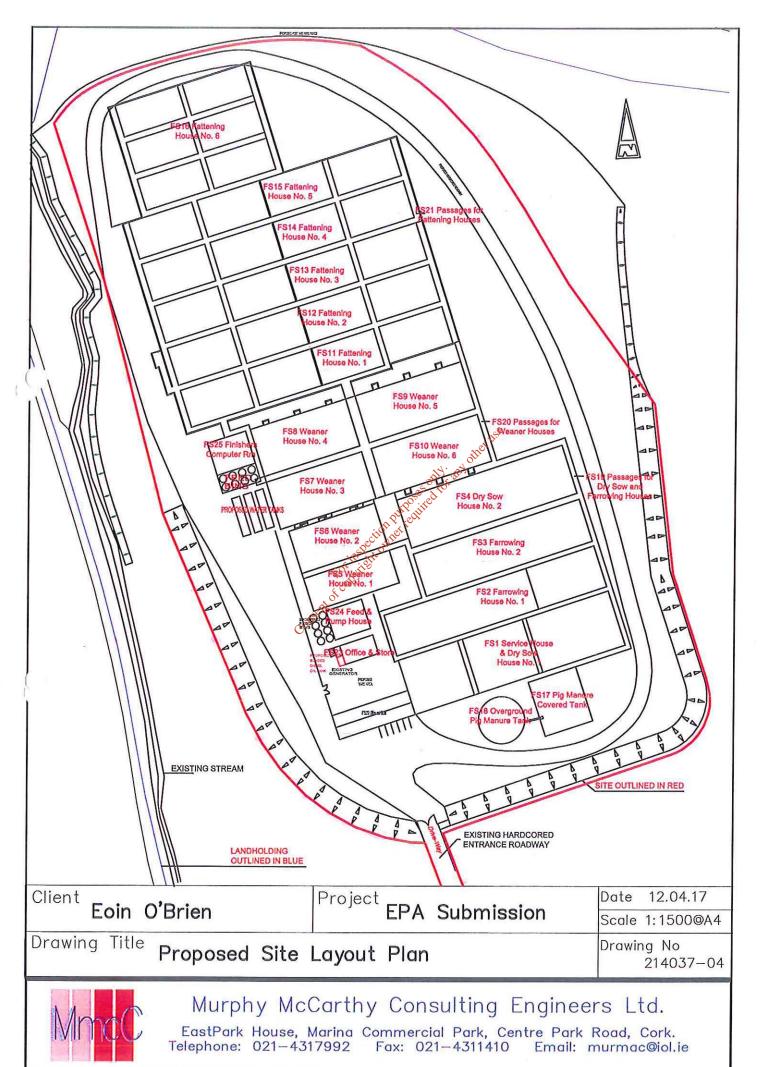

FARM STRUCTURES AND SITE MAP

Eoin O' Brien - Piggery- Annistown, Killeagh, Co. Cork.

|              | Description                                                          |          | Effluent type | Length   | Width    | Depth       | Volume            | Volume    |
|--------------|----------------------------------------------------------------------|----------|---------------|----------|----------|-------------|-------------------|-----------|
| ID No.       | (open, slatted, precast, etc)                                        |          | stored        | (metres) | (metres) | (metres)    | (m <sup>3</sup> ) | (gal)     |
| FS1          | Covered slatted tank Service house & Dry Sow House                   | Existing | Slurry        | 84.4     | 21.96    | 1           | 1853.4            | 407,679   |
| FS2          | Covered slatted tank Farrowing House No 1                            | Existing | Slurry        | 87.6     | 16.4     | 0.8         | 1149.3            | 252,803   |
| FS3          | Covered slatted tank Farrowing House No 2                            | Proposed | Slurry        | 69.4     | 16.9     | 1           | 1172.9            | 257,982   |
| FS4          | Covered slatted tank Dry Sow House No 2                              | Proposed | Slurry        | 69.4     | 19.4     | 1.3         | 1750.3            | 384,989   |
| FS5          | Covered Slated tank Weaner House No.1                                | Existing | Slurry        | 35.6     | 12.9     | 0.8         | 367.4             | 80,812    |
| FS6          | Covered Slated tank Weaner House No.2                                | Proposed | Slurry        | 35.6     | 16.9     | 1.3         | 782.1             | 172,038   |
| FS7          | Covered Slated tank Weaner House No.3                                | Existing | Slurry        | 39.4     | 16.9     | 1           | 665.9             | 146,463   |
| FS8          | Covered Slated tank Weaner House No.4                                | Existing | Slurry        | 39.4     | 18.9     | 1           | 744.7             | 163,795   |
| FS9          | Covered Slated tank Weaner House No.5                                | Proposed | Slurry        | 44       | 18.9     | 1.3         | 1081.1            | 237,794   |
| FS10         | Covered Slated tank Weaner House No.6                                | Proposed | Slurry.       | 44       | 18.9     | 1.3         | 1081.1            | 237,794   |
| FS11         | Covered slatted tank Fattening House No.1                            | Existing | Slurry        | 102.8    | 14.6     | 1.3         | 1951.1            | 429,174   |
| FS12         | Covered slatted tank Fattening House No.2                            | Existing | 4. ASlurry    | 102.8    | 14.6     | 1.3         | 1951.1            | 429,174   |
| FS13         | Covered slatted tank Fattening House No.3                            |          | of Slurry     | 102.8    | 14.6     | 1.3         | 1951.1            | 429,174   |
| FS14         | Covered slatted tank Fattening House No.4                            | Proposed | Slurry        | 102.8    | 14.6     | 1.3         | 1951.1            | 429,174   |
| FS15         | Covered slatted tank Fattening House No.5                            | Proposed | Slurry        | 102.8    | 14.6     | 1.3         | 1951.1            | 429,174   |
| FS16         | Covered slatted tank Fattening House No.6                            | Proposed | Slurry        | 51.8     | 36.9     | 1.3         | 2484.8            | 546,567   |
| FS17         | Covered pig manure storage tank                                      | Proposed | · Slurry      | 22.5     | 20       | 2.7         | 1215.0            | 267,251   |
| FS18         | Open Circular tank                                                   | Existing | Slurry        | 18.7dia  |          | 5           | 1192.0            | 262,192   |
| FS19         | Covered slatted passage Dry Sow House ad Farrowing House             |          | Slurry        |          |          |             | 704.0             | 154,852   |
| FS20         | Covered slatted passage Weaner Houses                                |          | Slurry        |          |          |             | 491.0             | 108,000   |
| FS21         | Covered slatted passage Fattening Houses                             |          | Slurry        |          |          |             | 3822.0            | 840,687   |
|              |                                                                      |          |               |          | Tota     | al volume : | 30,312.6          | 6,667,567 |
| FS22         | Office & Store                                                       | Proposed |               | _        |          |             | 0.0               | 0.0       |
| FS23         | Office & Store                                                       | Existing |               |          |          |             | 0.0               | 0.0       |
| FS21         | Feed & Pump House                                                    | Existing |               |          |          |             | 0.0               | 0.0       |
| FS22         | Computer Room & Pump House                                           | Proposed |               |          |          |             | 0.0               | 0.0       |
| ************ | 0.2m of Freeboard has been deducted from the depth of all covered ta | inks     |               |          |          |             |                   |           |