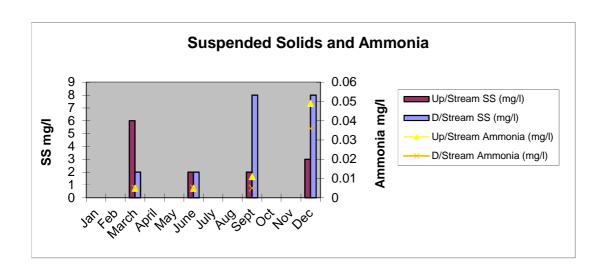

This site accepted its last tonne of peat in January 2013. Since then it has been unoperational, with the site been decommissioned in accordance with condition 10.1. The main emission to water during the period, suspended Solids, was 100% compliant for 2016 with an increase of 5.6% in SS loading but an average SS of 5 mg/l against an ELV for 35mg/l. The controlled overflow Area 7 was utilised during periods of heavy rainfall. There were no compliants received in 2016. Overall where loading based on 24 hour composite flow proportional sampling could be calculated, there was a slight increase of 5.6% in suspended solids, but a reduction of over 50% in TDS with overall volumetric flow down due to decreased annual rainfall (1451mm in 2014 and 1181mm in 2016). Flow data was lost for some of the period so all flow data was decrease by 6.8% to reflect decrease in rainfall recorded at the Belmullet met station, which is the nearcst station of the Srahmore site, and used to calculate the daily loading for SS and TDS. All other parameters were reduced to quarterly with the agreement of the Agency. A brief paragraph on bog rehabilitation is attached.

### Table W4: Summary of average emissions -continuous monitoring

| Emission reference no: | Emission released to | Parameter/ Substance   | ELV or trigger<br>values in licence<br>or any revision<br>thereof | Averaging<br>Period |                                                                             | Units of measurement | Annual Emission for current reporting year (kg) | % change +/- from<br>previous reporting<br>year | Equipment | Number of ELV exceedences in reporting year |            | Com              | ments             |             |
|------------------------|----------------------|------------------------|-------------------------------------------------------------------|---------------------|-----------------------------------------------------------------------------|----------------------|-------------------------------------------------|-------------------------------------------------|-----------|---------------------------------------------|------------|------------------|-------------------|-------------|
| SW4                    | Water                | Suspended Solids       | 35                                                                | 24 hour             | All results < 1.2<br>times ELV, plus 8<br>from ten results<br>must be < ELV | mø/l                 | 2409                                            | 5.6                                             | 240       | 0                                           |            |                  |                   |             |
|                        | Water                | Ammonia (as N)         | NA                                                                | Monthly             | NA                                                                          | mg/L                 | 0.0026                                          | -99                                             | 240       | NA                                          | Reduced to | quarterly monito | ring in agreement | with Agency |
|                        | Water                | COD                    | NA                                                                | Monthly             | NA                                                                          | mg/L                 | 5.25                                            | -63                                             | 240       | NA                                          | Reduced to | quarterly monito | ring in agreement | with Agency |
|                        | Water                | Total Dissolved Solids | NA                                                                | Weekly              | NA                                                                          | mg/L                 | 8147                                            | -51                                             | 240       | NA                                          |            |                  |                   |             |
|                        | Water                | volumetric flow        | NA                                                                | 24 hour             | NA                                                                          | m3/day               | 502080511.3                                     | -17                                             | 240       | NA                                          |            |                  |                   |             |
|                        | Water                | Nitrite (as N)         | NA                                                                | Monthly             | NA                                                                          | mg/L                 | 0.168                                           | -1580                                           | 240       | NA                                          | Reduced to | quarterly monito | ring in agreement | with Agency |
|                        | Water                | Nitrate (as N)         | NA                                                                | Monthly             | NA                                                                          | mg/L                 | 52.03                                           | 2215                                            | 240       | NA                                          | Reduced to | quarterly monito | ring in agreement | with Agency |
|                        | Water                | Total phosphorus       | NA                                                                | Monthly             | NA                                                                          | mg/L                 | 0.018                                           | -82                                             | 240       | NA                                          | Reduced to | quarterly monito | ring in agreement | with Agency |