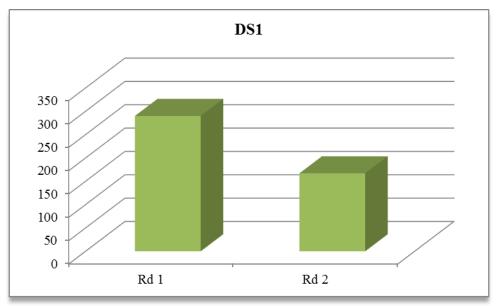

#### 2.4.2 Dust Emissions

As per schedule B5 for dust deposition limits, there are currently two sampling locations (AD1 and AD2). Monitoring is required bi-annually on site. A dust suppression unit was installed in the shed to ensure dust emissions from the tipping, sorting and reloading are kept to a minimum. Figs 3&4 illustrate dust recordings for 2016.

Fig. 4: Dust emission results for DS2 (AD2)

As per Schedule B.5, the dust deposition limit for the site is 350 mg m<sup>-2</sup> d<sup>-1</sup>. Both DS1 and DS2 are well within licenced ELV's.