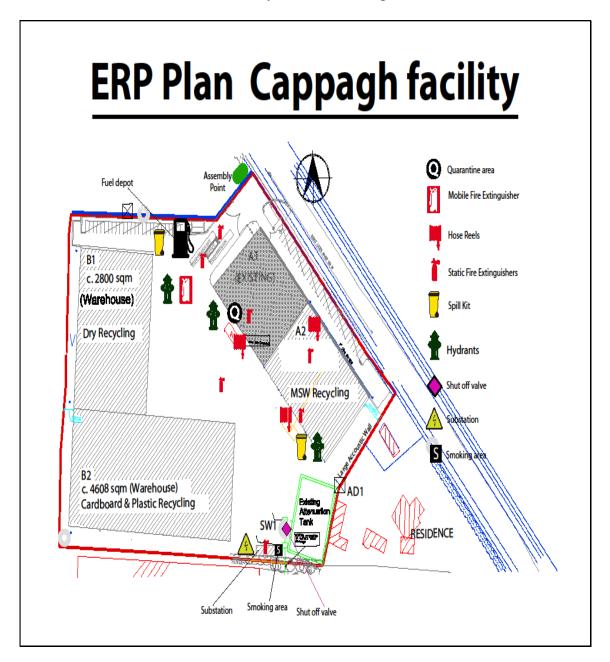

#### 1. Introduction

Panda were granted the EPA Waste Licence W0261-02 on the 11<sup>th</sup> February 2015, replacing the previous licence W0261-02 issued on the 31<sup>st</sup> August 2010. Panda are licenced to accept and process 250,000 tonnes per annum upon completion of necessary infrastructure. Appendix A illustrates the current site layout.

# Appendix A

Site Layout and ERP Map