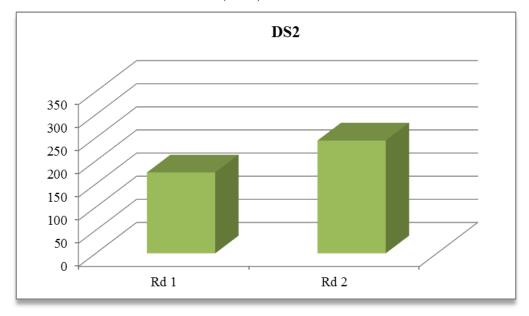

#### 3.1.2 Complaints:

Fig. 5 illustrates complaints either made directly to the Agency or to Panda's facility for each month during 2016. There were a total of 4 complaints made in 2016, directly to Panda. All of these were thoroughly investigated and closed out in a timely fashion.