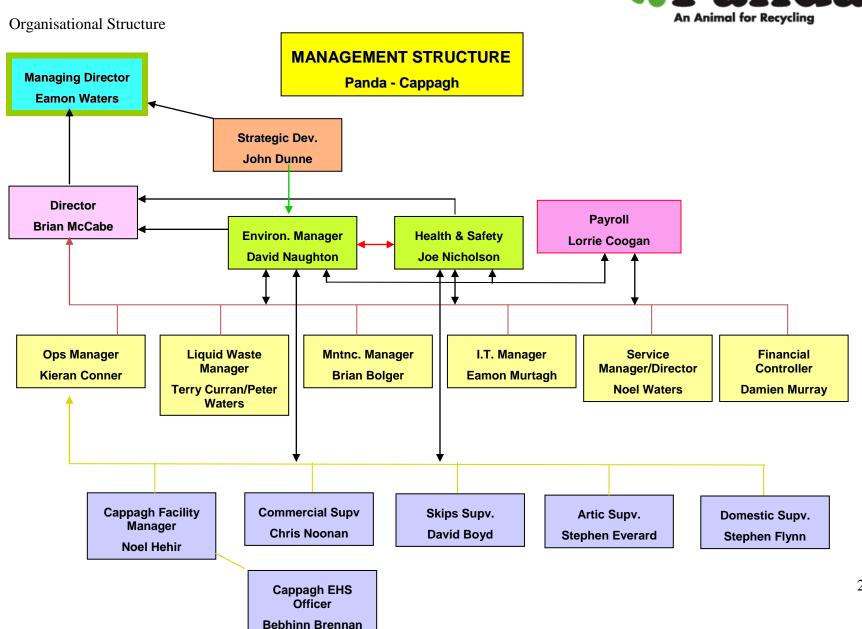

### 1.2 Management Structure

Eamon Waters is the Managing Director of Panda. Brian McCabe and Noel Waters are company Directors. David Naughton is the Environmental Manager. Kieran Connor is the Operations Manager and Noel Hehir is the Manager on site. Bebhinn Brennan is the EHS officer for the site. There are 120 employees either working directly or indirectly at the facility. Appendix B illustrates the organisational structure of the facility for 2016.

# Appendix B