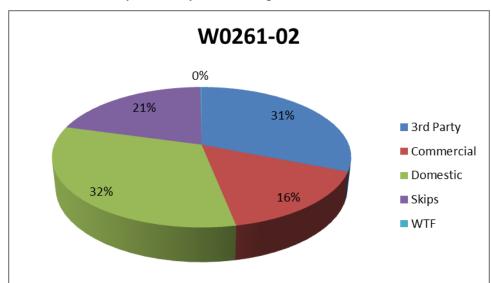

#### 2.1 Waste Received

The waste received at the facility from the 1<sup>st</sup> January 2016 to the 31<sup>st</sup> December 2016 was 185,867.77 tonnes. From the pie chart (Fig 1) it is evident that 3<sup>rd</sup> party waste and domestic waste are the largest sources of Panda's waste acceptance.

Fig. 1: Waste Collected by Panda by Customer profile.