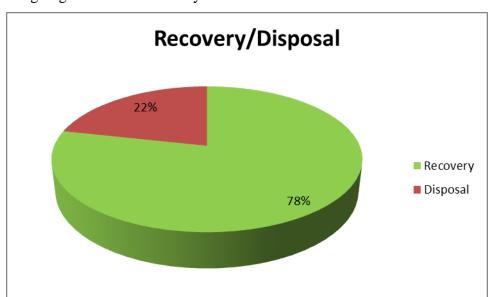

Panda process the mixed C&D waste in the Beauparc facility in building 2, this includes a shredder, trommel, magnet, wind shifter and a picking line so as to divert as much C&D waste away from landfill as possible in order to comply with "A Resource Opportunity, 2012" for landfill diversion. To date the processing of C&D Waste has been extremely

successful with the majority of the residual being processed into Solid Recovered Fuel.

Fig. 2 details the recovery rates of waste leaving Panda's facility in 2016.

Fig. 2: Outgoing destination recovery rate.