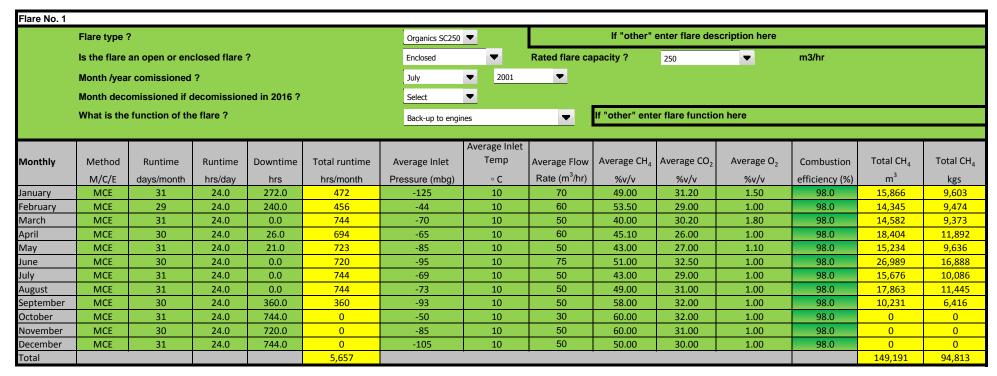

ill operators to partake in this survey so that the most uptodate information on methane flaring and recovery in utilisation plants at landfills sites is used in calculating the contribution of the landfill sector to national greenhouse gas emissions

The Environmental Protection Agency wishes to thank you for partaking in this survey. If you have any questions about the survey and how to complete it please view the "Help sheet" worksheet. If however, your query is not answered by viewing the "Help sheet" worksheet please contact:

LFGProject@epa.ie

Once completed please send the completed file as an attachment clearly stating the name and or license number of the landfill site (e.g. W000 Xanadu landfill\_2015) to: LFGProject@epa.ie

to be filled in by licensee calculated by spreadsheet



Please note: Only fill the "Yearly" table if data is not availabe or cannot be calculated nor estimated on a monthly basis

|        |        |           |         |          |               |                | Average Inlet |                         |                         |                         |                        |                |                       |                       |
|--------|--------|-----------|---------|----------|---------------|----------------|---------------|-------------------------|-------------------------|-------------------------|------------------------|----------------|-----------------------|-----------------------|
| Yearly | Method | Runtime   | Runtime | Downtime | Total runtime | Average Inlet  | Temp          | Average Flow            | Averag