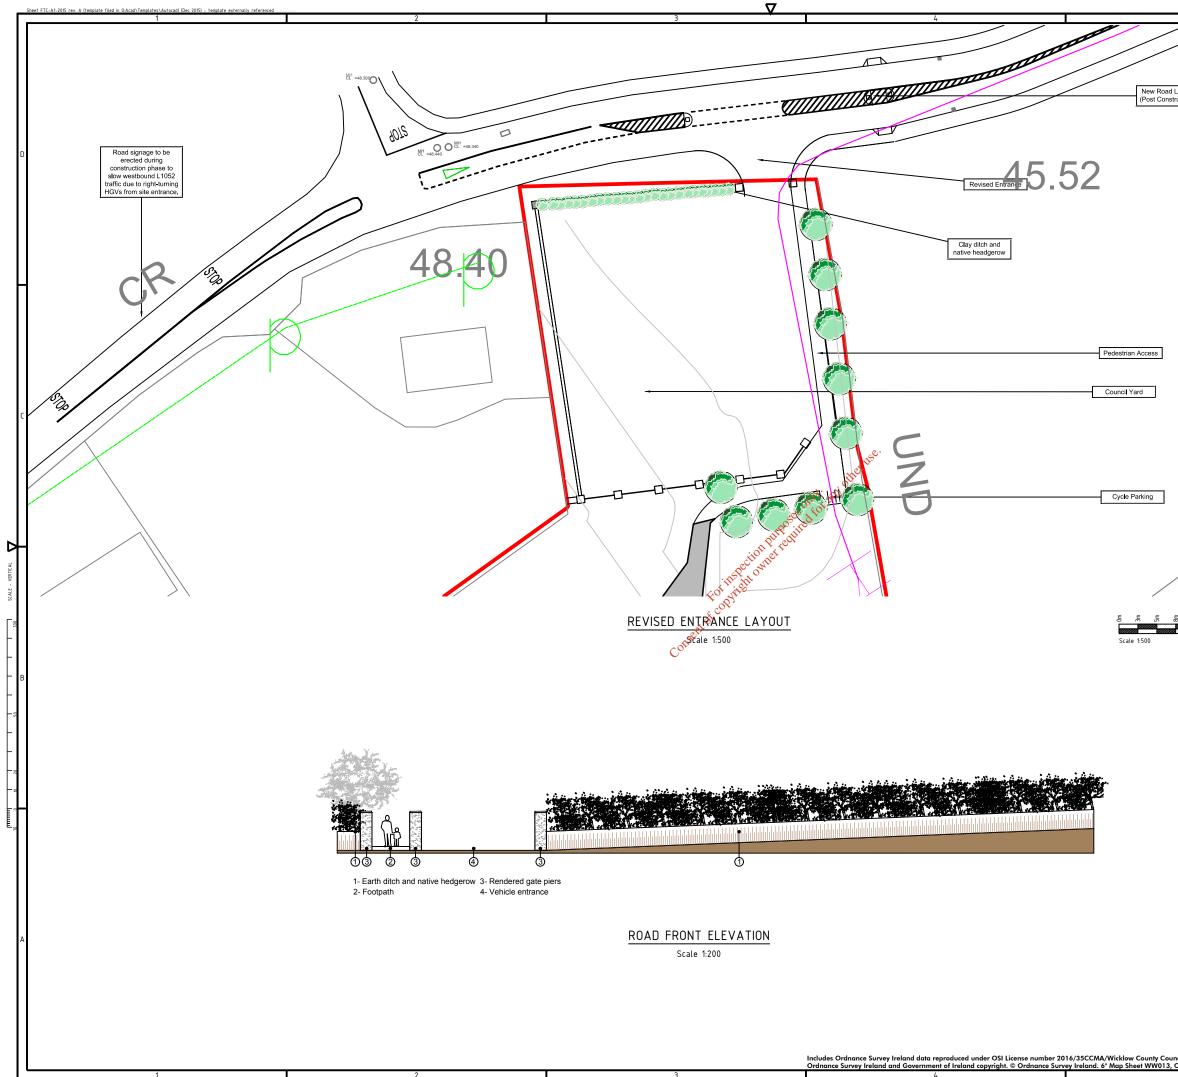

ORIGINAL DRAWING SIZE A1 - (841 x 594)

.

Δ

| 5                                                                                   |           |                                                         |                |              |                                |                                                             |                                                                              |          |    |
|-------------------------------------------------------------------------------------|-----------|---------------------------------------------------------|----------------|--------------|--------------------------------|-------------------------------------------------------------|------------------------------------------------------------------------------|----------|----|
|                                                                                     | N         | lo part                                                 | t of t         | his d        | ocument may                    | be reproduced or                                            | CIFICALLY STATED C<br>transmitted in any form<br>ithout the written permissi |          |    |
|                                                                                     | 0         | f Fehil                                                 | ly Ti<br>sroje | mon<br>ct fo | ey & Company<br>r which the do | y as copyright hol<br>cument was origin<br>dimensions only. | der except as agreed for u                                                   | se       |    |
| lavout                                                                              |           | LEGEND:                                                 |                |              |                                |                                                             |                                                                              |          |    |
| Layout<br>Iruction)                                                                 |           | Sit                                                     | te E           | lou          | ndary                          |                                                             | Contours @ 1m Ir                                                             | ntervals |    |
|                                                                                     |           | Track                                                   |                |              |                                |                                                             | V Cables                                                                     |          |    |
|                                                                                     |           | Ex                                                      | isti           | ng \         | Watercou                       | rses H                                                      | V Overhead Cable                                                             | es       | D  |
|                                                                                     |           |                                                         |                |              |                                |                                                             | P                                                                            |          |    |
|                                                                                     |           |                                                         |                |              |                                |                                                             |                                                                              |          |    |
|                                                                                     |           |                                                         |                |              |                                |                                                             |                                                                              |          |    |
|                                                                                     |           |                                                         |                |              |                                |                                                             |                                                                              |          |    |
|                                                                                     |           |                                                         |                |              |                                |                                                             |                                                                              |          |    |
|                                                                                     |           |                                                         |                |              |                                |                                                             |                                                                              |          | Н  |
|                                                                                     |           |                                                         |                |              |                                |                                                             |                                                                              |          |    |
|                                                                                     |           |                                                         |                |              |                                |                                                             |                                                                              |          |    |
|                                                                                     |           |                                                         |                |              |                                |                                                             |                                                                              |          |    |
|                                                                                     |           |                                                         |                |              |                                |                                                             |                                                                              |          |    |
|                                                                                     |           |                                                         |                |              |                                |                                                             |                                                                              |          |    |
|                                                                                     |           |                                                         |                |              |                                |                                                             |                                                                              |          | С  |
|                                                                                     |           |                                                         |                |              |                                |                                                             |                                                                              |          | 11 |
|                                                                                     |           |                                                         |                |              |                                |                                                             |                                                                              |          |    |
|                                                                                     |           |                                                         |                |              |                                |                                                             |                                                                              |          |    |
| CF                                                                                  |           |                                                         |                |              |                                |                                                             |                                                                              |          |    |
| 0.                                                                                  |           |                                                         |                |              |                                |                                                             |                                                                              |          |    |
|                                                                                     |           |                                                         |                |              |                                |                                                             |                                                                              |          | Н  |
|                                                                                     |           |                                                         | _              |              |                                |                                                             |                                                                              |          | 11 |
|                                                                                     |           |                                                         |                |              |                                |                                                             |                                                                              |          | 11 |
| 10m<br>13m<br>18m<br>20m<br>23m<br>23m<br>23m                                       | A         | GW                                                      | ΜQ             | MQ           | Cork<br>18.08.16               | ISSUE FO                                                    | R PLANNING                                                                   |          |    |
|                                                                                     | Rev.      |                                                         |                |              | Rev Origin<br>Date             | Descriptio                                                  |                                                                              |          |    |
|                                                                                     | Revi      | Revision History A           PLANNING<br>Name of Client |                |              |                                |                                                             |                                                                              |          |    |
|                                                                                     |           |                                                         |                |              |                                |                                                             |                                                                              |          | в  |
|                                                                                     |           | WICKLOW COUNTY COUNCIL                                  |                |              |                                |                                                             |                                                                              |          |    |
|                                                                                     |           |                                                         |                |              |                                |                                                             |                                                                              |          |    |
|                                                                                     | F         | Name of Job                                             |                |              |                                |                                                             |                                                                              |          | 11 |
|                                                                                     |           | PRETTY BUSH WASTE SOILS                                 |                |              |                                |                                                             |                                                                              |          |    |
|                                                                                     |           | RECOVERY FACILITY & ECO PARK                            |                |              |                                |                                                             |                                                                              |          |    |
|                                                                                     |           | Title of Drawing                                        |                |              |                                |                                                             |                                                                              |          | Н  |
|                                                                                     |           | _                                                       |                |              |                                |                                                             |                                                                              |          |    |
|                                                                                     |           | SITE ENTRANCE LAYOUT                                    |                |              |                                |                                                             |                                                                              |          |    |
|                                                                                     |           |                                                         |                |              |                                |                                                             |                                                                              |          |    |
|                                                                                     | Sc<br>AS  | Scales Used This Drawing was printed to A3-             |                |              |                                |                                                             |                                                                              |          | 11 |
|                                                                                     | P         | Dwg. No. Rev.                                           |                |              |                                |                                                             |                                                                              |          | 11 |
|                                                                                     |           | LW15-247-01-0100-008 A                                  |                |              |                                |                                                             |                                                                              |          | Α  |
|                                                                                     |           |                                                         | (              |              |                                | CON                                                         | SULTANTS                                                                     | IN       |    |
|                                                                                     |           |                                                         |                |              |                                |                                                             | NEERING<br>RONMENT                                                           |          |    |
|                                                                                     | ŀ         | FE<br>IW                                                |                | Ņ            | LY<br>IFY                      |                                                             | NCES                                                                         |          |    |
|                                                                                     | C         | ore                                                     | Ho             | use          | e, Poulad                      | uff Rd, Corl                                                | rtimoney.ie, E: info@<br><, Ireland.                                         | ftco.ie  |    |
| 1. Describe sheed source doors!                                                     | T:-<br>J5 | +353<br>5 Pla                                           | i-21<br>iza,   | -49          | 64133, F:+<br>orth Park        | 353-21-49644<br>Business Po                                 | ark,                                                                         |          |    |
| il. Unauthorised reproduction infringes<br>sMap No's 3732-A. 3732-B. 3732-C. 3732-I |           | orth                                                    | Ro             | ad           | , Dublin 1<br>3500, F:+3       | 11, Ireland                                                 |                                                                              |          | 11 |