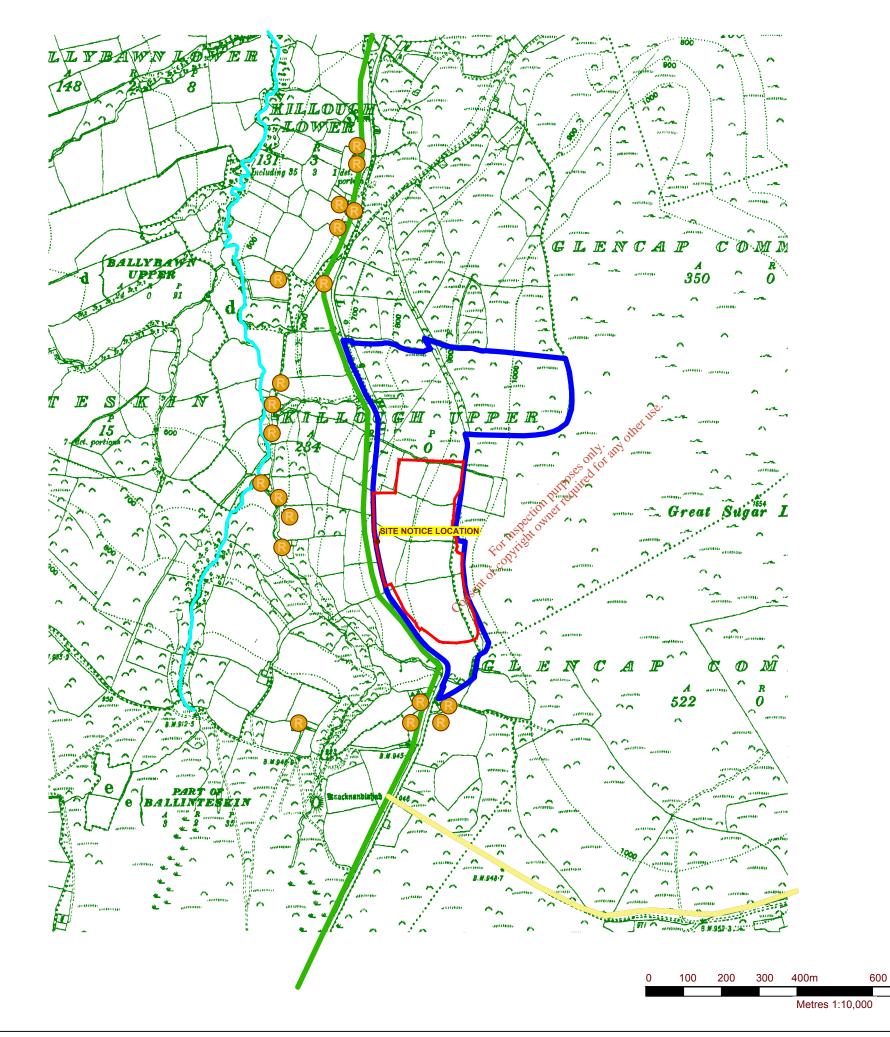

### APPLICATION TO THE ENVIRONMENTAL PROTECTION AGENCY FOR A WASTE LICENCE

**ROADSTONE LTD., Fortunestown, Tallaght, Dublin 24** intends to apply to the Environmental Protection Agency for a waste licence in respect of an inert waste recovery facility on its lands at Calary Quarry, Killough Upper and Glencap Commons Upper, Kilmacanogue, Co. Wicklow (National Grid Reference 3228E 2128N).

The proposed waste recovery facility and waste licence application provides for

- Restoration of a large quarry void created by previous extraction of bedrock by backfilling to former ground level and establishing a heathland / grassland habitat similar to that which existed prior to quarrying;
- (ii) Importation of approximately 3,280,000 tonnes of inert natural materials, principally excess soil, stones and/or broken rock to backfill the quarry void;
- (iii) Construction of temporary site and services infrastructure including site office, staff welfare facilities, weighbridge, (with dedicated office), wheelwash, settlement ponds, pumphouse, hardstand areas, fuel and water storage tanks, waste inspection and quarantine facility and storage sheds;
- (iv) Separation of any construction and demolition waste (principally concrete, metal, timber, PVC pipes and plastic) inadvertently imported to site prior to removal off-site to authorised waste disposal or recovery facilities;
- (v) Temporary stockpiling of topsoil and subsoil pending re-use as cover material for final restoration of the site;
- (vi) Environmental monitoring of noise, dust, surface water and groundwater for the duration of the site restoration works and for a short period thereafter.