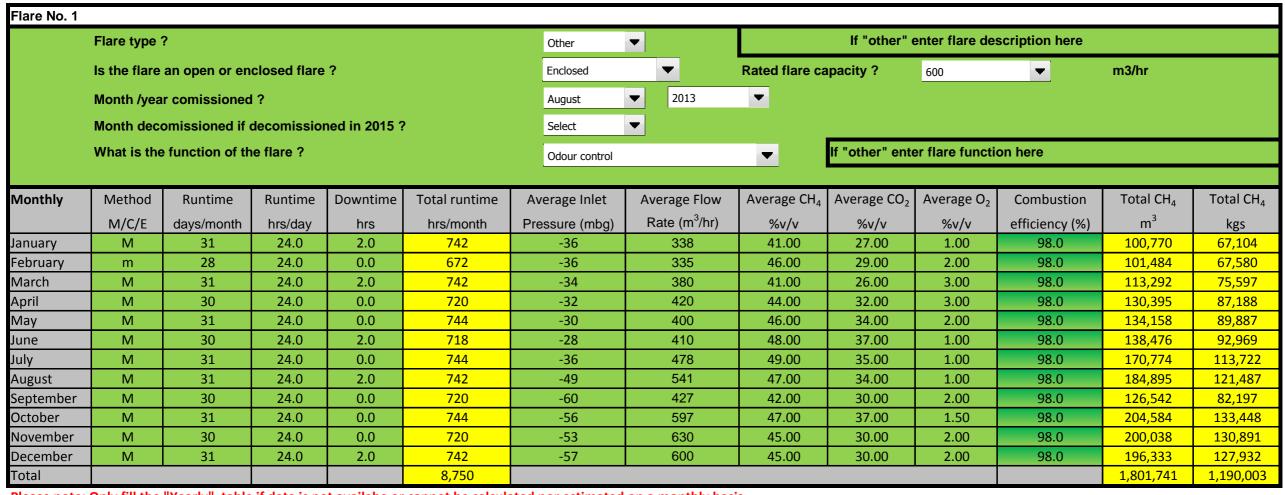

so that the most uptodate information on methane flaring and recovery in utilisation plants at landfills sites is used in calculating the contribution of the landfill sector to national greenhouse gas emissions

The Environmental Protection Agency wishes to thank you for partaking in this survey. If you have any questions about the survey and how to complete it please view the "Help sheet" worksheet. If however, your query is not answered by viewing the "Help sheet" worksheet please contact:

LFGProject@epa.ie

Once completed please send the completed file as an attachment clearly stating the name and or license number of the landfill site (e.g. W000 Xanadu landfill\_2015) to: <a href="mailto:LFGProject@epa.ie">LFGProject@epa.ie</a>

to be filled in by licensee calculated by spreadsheet



Please note: Only fill the "Yearly" table if data is not availabe or cannot be calculated nor estimated on a monthly basis

| Yearly | Method | Runtime   | Runtime | Downtime | Total runtime | Average Inlet  | Average Flow            | Average CH <sub>4</sub> | Average CO <sub>2</sub> | Average O <sub>2</sub> | Combustion     | Total CH <sub>4</sub> | Total CH₄ |
|--------|--------|-----------|---------|----------|---------------|----------------|-------------------------|-------------------------|-------------------------|------------------------|----------------|-----------------------|-----------|
|        | M/C/E  | days/year | hrs/day | hrs      | hrs/year      | Pressure (mbg) | Rate m <sup>3</sup> /hr | %v/v                    | %v/v                    | %v/v                   | e