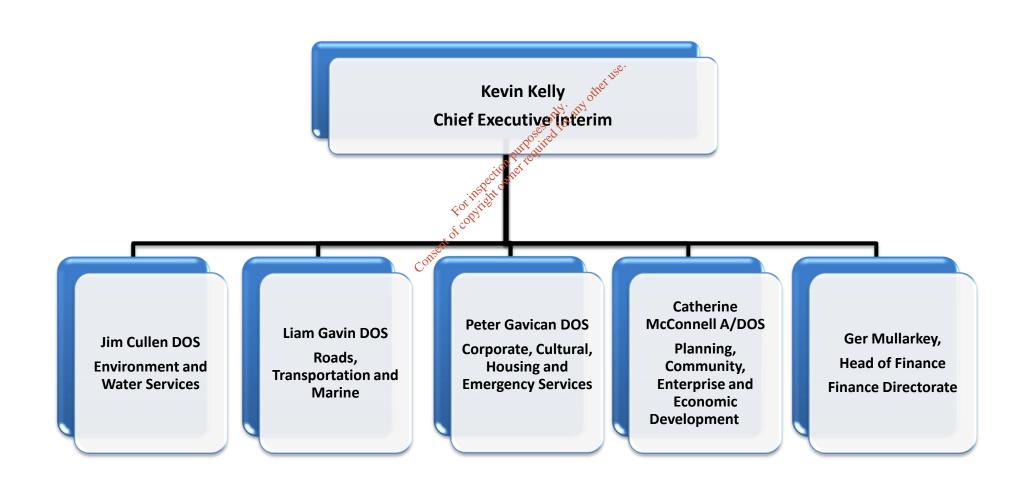

date of the transfer of the license.

#### Proposed new Licence Holder(s)

| Signed:                   | Jan Constillen          |
|---------------------------|-------------------------|
| Proposed Transferee Name: | Granding County Council |
| Position:                 | for Jervices            |
| Date:                     | 15th March 2016.        |
| Cons                      |                         |

Galway County Council is not a company and do not possess a Certificate of Incorporation.

Consent of copyright owner required for any other use.

Galway County Council is not a Company.

The Headquarters of Galway County Council is;

Áras an Chontae,

Prospect Hill,

Galway.

Consent of copyright owner required for any other use.

# **Galway County Council -Organisation Structure**



# **Licence Transfer Declaration**

I/We, the undersigned, hereby apply to the Environmental Protection Agency, as per Section 94 of the Environmental Protection Agency Act 1992 as amended/ Section 47 of the Waste Management Act 1996 as amended for the transfer of Licence Register Number W0178-02 from Greenstar Holdings to Galway County Council.

# **Current Licence Holder (Licensee)**

| Signed: