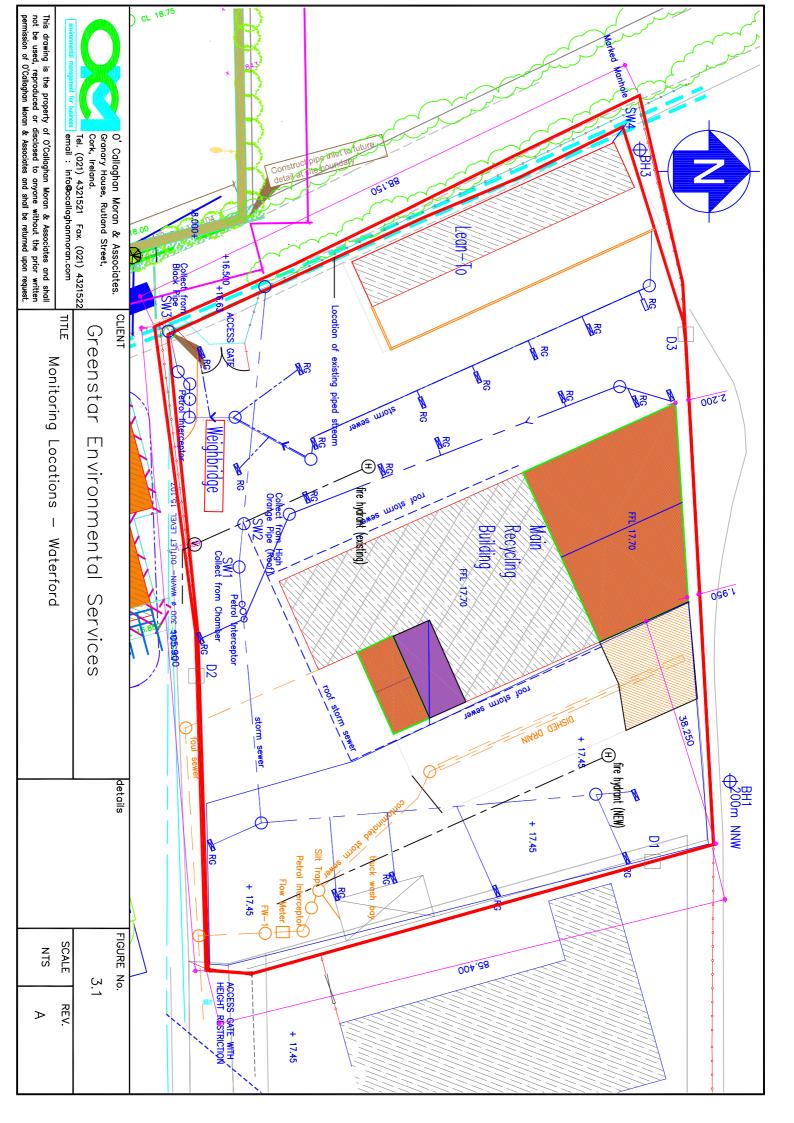

### 3. EMISSION MONITORING

The monitoring specified in the licence includes surface water, wastewater, groundwater, dust and noise monitoring. The monitoring locations are shown on Figure 3.1. The results are submitted to the Agency at quarterly intervals and an overview of the monitoring completed in 2015 is presented in this section.

The original agreed monitoring locations were SW-1, SW-2, SW-3 and SW-4. In June 2012 the Agency approved the replacement of SW-1 and 2 with SW-5, which is the point at which the combined discharge point to the stream for the storm sewers from the east and south of the site and the sewers that take run-off from the Main Recycling Building and Offices.

SW-3 is downstream of an oil interceptor on the drain that takes runoff from the western yard, and is a separate discharge point. SW-4 is at the discharge point to the stream for run-off roof of the Lean To in the north western section of the site. The locations are shown on Figure 3.1.

# 3.3 Groundwater Monitoring

Groundwater monitoring is not specified in the licence, however it is carried out annually at two monitoring wells (BH-1 and BH-3) as agreed with the Agency. BH-1 is off-site and upgradient in the adjoining closed Waterford City Council Composting facility (W0234-01) and BH-3 is on-site as shown on Figure 3.1.

# 3.4 Noise Monitoring

The annual noise survey was conducted in September 2015. The monitoring locations include three boundary locations (N1 - N3) and two off site noise sensitive locations (NS1 and NS2). The survey was conducted when the site was fully operational and confirmed that noise emissions fully complied with the licence and that the facility is not impacting negatively on the nearest sensitive receptors. A summary of the noise results is shown on Table 3.13.

# 3.5 Dust Monitoring

Dust monitoring was carried out on three occasions at three on-site locations (D1, D2 and D3) in June, July and August 2015. The results of the monitoring are included on Table 3.14.