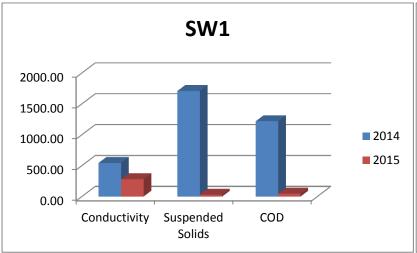

Figure 3: Surface Water SW1

Figure 4: Surface Water SW2

| Parameters       | Units    | Q1   | Q2     | Q3    | Q4    |
|------------------|----------|------|--------|-------|-------|
| Temperature      | *C       | 7.9  | 7.4    | 15.1  | 13.7  |
| рH               | pH units | 7.3  | 7.35   | 7.24  | 7.45  |
| Conductivity     | uScm -1  | 255  | 374.2  | 382   | 192   |
| COD              | mg/l     | 13   | 53     | 33    | 37    |
| Suspended Solids | mg/l     | 21   | 88.5   | 8.4   | <10   |
| Ammonia (as N)   | mg/l     | 0.13 | 0.06   | <0.12 | <0.12 |
| Mineral Oils     | mg/l     | 0.1  | 0.1    | 0.021 | <0.01 |
| Chloride         | mg/l     | 18.3 | 13.107 | 9.4   | 10.7  |
| Sulphate         | mg/l     | 11.8 | 16.85  | 26.9  | 9.2   |

Figure 7: Surface Water Monitoring at SW1

**Figure 8: Surface Water Monitoring at SW2** 

Figure 9: Surface Water Monitoring at SW3

Figure 10: Surface Water Monitoring at SW4

Once compared to the previous year's results it can be seen that there is a clear reduction in the results achieved for many of the parameters.

**Figure 11: Surface Water Comparison** 

|                  | SW1     |        | SW2    |        | SW3    |        | SW4    |        |
|------------------|---------|--------|--------|--------|--------|--------|--------|--------|
|                  | 2014    | 2015   | 2014   | 2015   | 2014   | 2015   | 2014   | 2015   |
| Temperature      | 10.15   | 10.70  | 10.33  | 11.03  | 10.33  | 11.30  | 10.08  | 10.93  |
| рН               | 7.19    | 7.40   | 7.30   | 7.34   | 7.18   | 7.30   | 6.95   | 7.28   |
| Ammonia (as N)   | 21.16   | 0.10   | 1.13   | 0.11   | 1.37   | 0.13   | 4.96   | 0.10   |
| Mineral Oils     | 0.10    | 0.43   | 0.10   | 0.06   | 0.10   | 0.06   | 0.10   | 0.06   |
| Conductivity     | 546.00  | 281.60 | 563.75 | 300.80 | 592.75 | 399.25 | 363.25 | 348.33 |
| Suspended Solids | 1708.88 | 31.50  | 204.45 | 31.98  | 101.80 | 5.88   | 60.18  | 4.58   |
| COD              | 1219.25 | 47.25  | 73.00  | 34.00  | 62.75  | 39.25  | 130.50 | 36.00  |