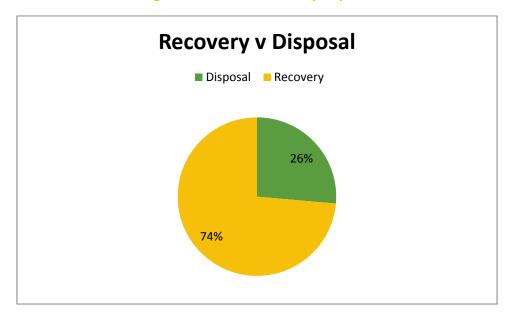

ECYCLING             | 0.5      |
| WOOD - NON PACKAGING      | 20 01 38  | OXIGEN TULLAMORE              | 521.48   |
| WOOD - PACKAGING          | 15 01 03  | OWEN DUFFY                    | 21.7     |
|                           |           | OXIGEN TULLAMORE              | 10.42    |
| DMR- DRY RECYCLABLES      | 20 03 01  | OXIGEN DUNDALK                | 297.48   |
|                           |           | PANDA WASTE                   | 167.74   |
|                           |           | REGEN WASTE                   | 927.56   |
|                           |           | THORNTONS RECYCLING LTD       | 1940.78  |
|                           |           | IRISH PACKAGING RECYCLING LTD | 47.92    |
| Grand Total               |           |                               | 19660.38 |



**Figure 19: Waste Recovery Reports** 

#### 6.0 Resource & Energy Consumption

The main areas of energy & resource consumption can be divided into the following:

- Water Consumption
- Electricity Consumption
- On Site Diesel Consumption

#### **6.1 Water Consumption**

Water is not used in any of the processes on site. The main use of water on site is for staff welfare buildings and the use of the power washer for cleaning vehicle and washing down the waste transfer station and yard. The water usage site was in the region of 700m<sup>3</sup>.

#### **6.2 Electricity Consumption**

Total electricity usage on site for the reporting period was 50.04Mw Hrs.

#### **6.3 Diesel Consumption**

Gas Oil is the main form of diesel used on site. It is primarily used for the machines on site. Tota