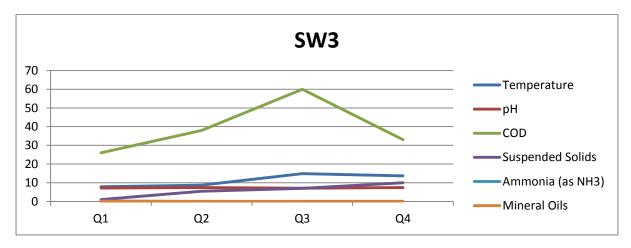

Figure 5: Surface Water SW3

| Parameters       | Units    | Q1   | Q2      | Q3    | Q4    |
|------------------|----------|------|---------|-------|-------|
| Temperature      | *C       | 7.9  | 8.7     | 14.9  | 13.7  |
| рH               | pH units | 7.22 | 7.46    | 7.1   | 7.42  |
| Conductivity     | uScm -1  | 274  | 573     | 603   | 147   |
| COD              | mg/l     | 26   | 38      | 60    | 33    |
| Suspended Solids | mg/l     | 1    | 5.5     | 7     | <10   |
| Ammonia (as NH3) | mg/l     | 0.23 | 0.03    | 0.13  | <0.12 |
| Mineral Oils     | mg/l     | 0.1  | 0.1     | 0.049 | <0.01 |
| Chloride         | mg/l     | 25.2 | 17.209  | 19.3  | 14.6  |
| Sulphate         | mg/l     | 52.6 | 102.556 | 142   | 12    |

Figure 7: Surface Water Monitoring at SW1

**Figure 8: Surface Water Monitoring at SW2** 

Figure 9: Surface Water Monitoring at SW3

Figure 10: Surface Water Monitoring at SW4

Once compared to the previous year's results it can be seen that there is a clear reduction in the results achieved for many of the parameters.