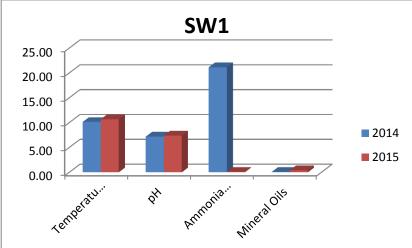

#### **2.2 Surface Water Results**

Surface Water monitoring occurs quarterly throughout the year. Results detailed below:

**Parameters** Units Q1 Q2 Q3 **Q4 Temperature** \*C 7.7 14.8 13.3 7 7.71 pH units 7.23 7.19 7.46 рΗ Conductivity uScm -1 260 386.4 326 154 COD mg/l 10 41 73 65 **Suspended Solids** mg/l 1 21 21 83 Ammonia (as N) mg/l 0.12 0.05 < 0.12 < 0.12 **Mineral Oils** mg/l 0.1 0.01 0.87 0.751 Chloride mg/l 16.7 15.275 11 12.7 Sulphate mg/l 11.3 26.967 31.2 16.6

Figure 7: Surface Water Monitoring at SW1

**Figure 8: Surface Water Monitoring at SW2** 

Figure 9: Surface Water Monitoring at SW3

Figure 10: Surface Water Monitoring at SW4

Once compared to the previous year's results it can be seen that there is a clear reduction in the results achieved for many of the parameters.

**Figure 11: Surface Water Comparison** 

|                  | SW1     |        | SW2    |        | SW3    |        | SW4    |        |
|------------------|---------|--------|--------|--------|--------|--------|--------|--------|
|                  | 2014    | 2015   | 2014   | 2015   | 2014   | 2015   | 2014   | 2015   |
| Temperature      | 10.15   | 10.70  | 10.33  | 11.03  | 10.33  | 11.30  | 10.08  | 10.93  |
| рН               | 7.19    | 7.40   | 7.30   | 7.34   | 7.18   | 7.30   | 6.95   | 7.28   |
| Ammonia (as N)   | 21.16   | 0.10   | 1.13   | 0.11   | 1.37   | 0.13   | 4.96   | 0.10   |
| Mineral Oils     | 0.10    | 0.43   | 0.10   | 0.06   | 0.10   | 0.06   | 0.10   | 0.06   |
| Conductivity     | 546.00  | 281.60 | 563.75 | 300.80 | 592.75 | 399.25 | 363.25 | 348.33 |
| Suspended Solids | 1708.88 | 31.50  | 204.45 | 31.98  | 101.80 | 5.88   | 60.18  | 4.58   |
| COD              | 1219.25 | 47.25  | 73.00  | 34.00  | 62.75  | 39.25  | 130.50 | 36.00  |