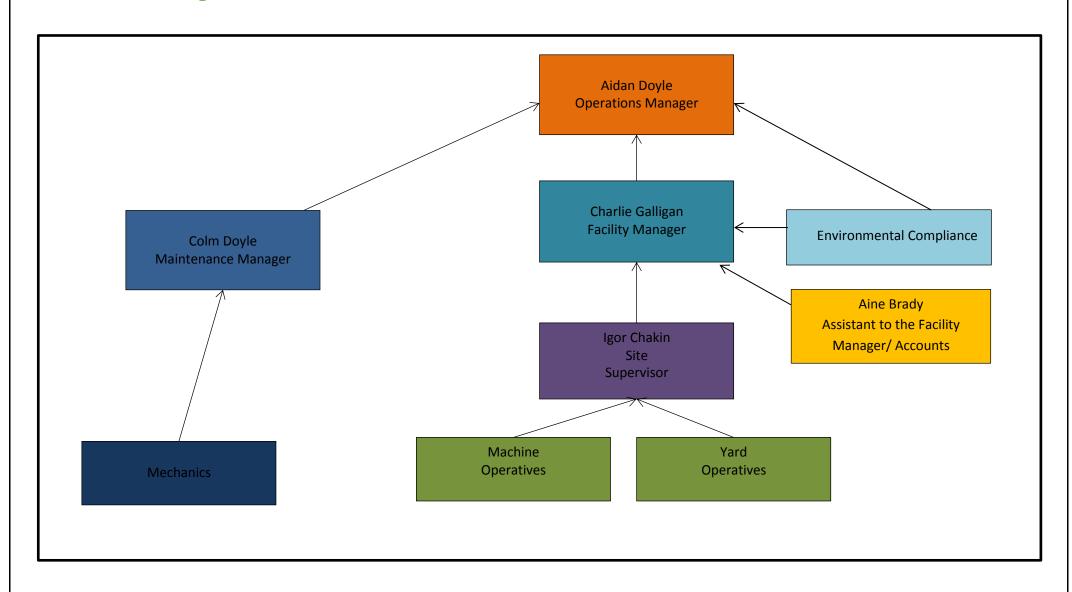

## **10.0 Site Management Structure**

| PRTR# : W0207 | Facility Name : Cavan Waste Disposal Ltd | Filename : W0207\_2015.xls | Return Year : 2015 |

Guidance to completing the PRTR workbook