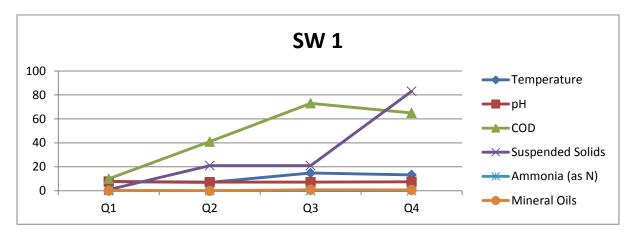

#### **2.2 Surface Water Results**

Surface Water monitoring occurs quarterly throughout the year. Results detailed below:

**Parameters** Units Q1 Q2 Q3 **Q4 Temperature** \*C 7.7 14.8 13.3 7 7.71 pH units 7.23 7.19 7.46 рΗ Conductivity uScm -1 260 386.4 326 154 COD mg/l 10 41 73 65 **Suspended Solids** mg/l 1 21 21 83 Ammonia (as N) mg/l 0.12 0.05 < 0.12 < 0.12 **Mineral Oils** mg/l 0.1 0.01 0.87 0.751 Chloride mg/l 16.7 15.275 11 12.7 Sulphate mg/l 11.3 26.967 31.2 16.6

Figure 3: Surface Water SW1

Figure 4: Surface Water SW2

| Parameters       | Units    | Q1   | Q2     | Q3    | Q4    |
|------------------|----------|------|--------|-------|-------|
| Temperature      | *C       | 7.9  | 7.4    | 15.1  | 13.7  |
| рH               | pH units | 7.3  | 7.35   | 7.24  | 7.45  |
| Conductivity     | uScm -1  | 255  | 374.2  | 382   | 192   |
| COD              | mg/l     | 13   | 53     | 33    | 37    |
| Suspended Solids | mg/l     | 21   | 88.5   | 8.4   | <10   |
| Ammonia (as N)   | mg/l     | 0.13 | 0.06   | <0.12 | <0.12 |
| Mineral Oils     | mg/l     | 0.1  | 0.1    | 0.021 | <0.01 |
| Chloride         | mg/l     | 18.3 | 13.107 | 9.4   | 10.7  |
| Sulphate         | mg/l     | 11.8 | 16.85  | 26.9  | 9.2   |

Figure 7: Surface Water Monitoring at SW1

**Figure 8: Surface Water Monitoring at SW2** 

Figure 9: Surface Water Monitoring at SW3

Figure 10: Surface Water Monitoring at SW4

Once compared to the previous year's results it can be seen that there is a clear reduction in the results achieved for many of the parameters.