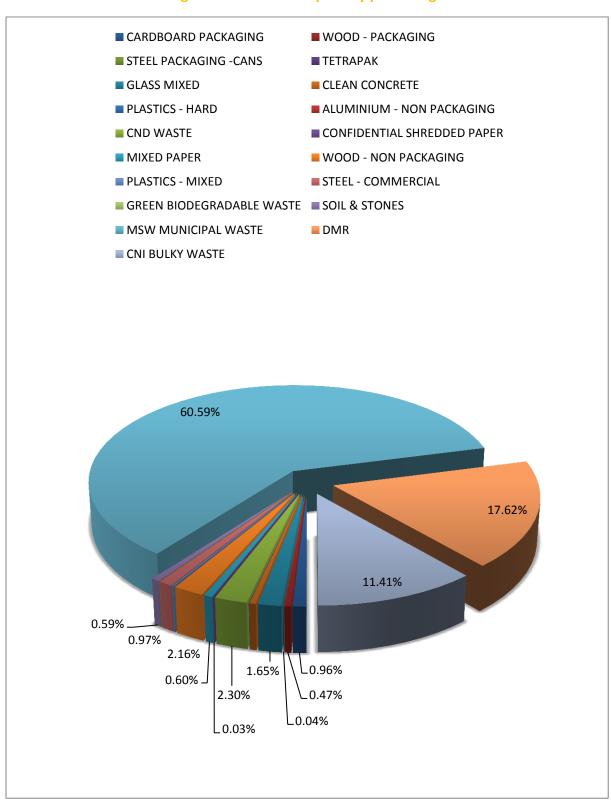

## **5.1 Waste Accepted**

Waste accepted at the waste transfer station, comprises mainly of Household waste, Commercial & Industrial Bulky Waste & Construction & Demolition Waste.

Figure 16: Waste Accepted

| Waste Type                  | EWC      | Tonnes   |
|-----------------------------|----------|----------|
| CARDBOARD PACKAGING         | 15 01 01 | 190.58   |
| WOOD - PACKAGING            | 15 01 03 | 92.92    |
| STEEL PACKAGING             | 15 01 04 | 0.5      |
| TETRAPAK                    | 15 01 05 | 8.76     |
| GLASS MIXED                 | 15 01 07 | 329.04   |
| CLEAN CONCRETE              | 17 01 01 | 86.98    |
| PLASTICS - HARD             | 17 02 03 | 2.7      |
| ALUMINIUM - NON PACKAGING   | 17 04 02 | 1.44     |
| C&D WASTE                   | 17 09 04 | 458.28   |
| CONFIDENTIAL SHREDDED PAPER | 20 01 01 | 6.94     |
| MIXED PAPER                 | 20 01 01 | 118.64   |
| WOOD - NON PACKAGING        | 20 01 38 | 429.32   |
| PLASTICS - MIXED            | 20 01 39 | 26.72    |
| STEEL - COMMERCIAL          | 20 01 40 | 193.9    |
| GREEN BIODEGRADABLE WASTE   | 20 02 01 | 0.86     |
| SOIL & STONES               | 20 02 02 | 117.96   |
| MSW- MUNICIPAL WASTE        | 20 03 01 | 12070.07 |
| DMR- DRY RECYCLABLES        | 20 03 01 | 3510.68  |
| C&I BULKY WASTE             | 20 03 07 | 2273.32  |
| Total                       |          | 19919.61 |

Figure 17: Waste Accepted by percentage