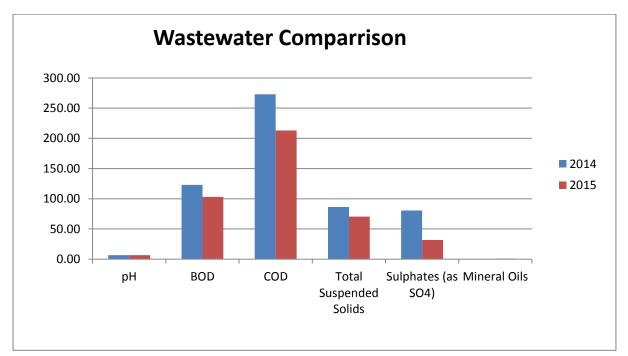

#### 2.1 Wastewater Emissions

In accordance with Schedule D of the Waste Licence, wastewater emissions from the site are monitored twice annually.

Figure 1: Wastewater Analysis
arameter Units Sample

| Parameter                     | Units    | Sample 1 | Sample 2 |
|-------------------------------|----------|----------|----------|
| рН                            | pH Units | 6.81     | 6.7      |
| BOD                           | mg/l     | 78       | 128      |
| COD                           | mg/l     | 129      | 297      |
| <b>Total Suspended Solids</b> | mg/l     | 70       | 71       |
| Sulphates (as SO4)            | mg/l     | 48.8     | 14.7     |
| Mineral Oils                  | mg/l     | 0.26     | 1.153    |

No Emission Limit Values (ELV's) are set out in Schedule C: Emissions for Wastewater Emissions.

When the results received for 2015 are compared to those received for 2014, it can be seen that there is a clear reduction in the results of a number of parameters. See graph below.

Figure 2: Comparison of Wastewater emissions 2014 V's 2015