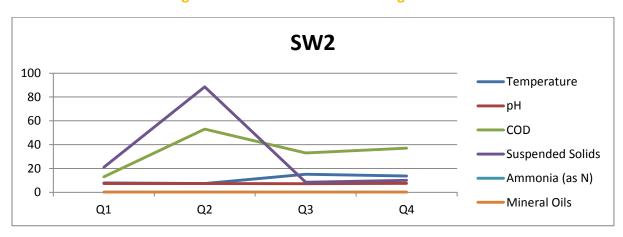

Figure 3: Surface Water SW1

Figure 4: Surface Water SW2

| Parameters       | Units    | Q1   | Q2     | Q3    | Q4    |
|------------------|----------|------|--------|-------|-------|
| Temperature      | *C       | 7.9  | 7.4    | 15.1  | 13.7  |
| рH               | pH units | 7.3  | 7.35   | 7.24  | 7.45  |
| Conductivity     | uScm -1  | 255  | 374.2  | 382   | 192   |
| COD              | mg/l     | 13   | 53     | 33    | 37    |
| Suspended Solids | mg/l     | 21   | 88.5   | 8.4   | <10   |
| Ammonia (as N)   | mg/l     | 0.13 | 0.06   | <0.12 | <0.12 |
| Mineral Oils     | mg/l     | 0.1  | 0.1    | 0.021 | <0.01 |
| Chloride         | mg/l     | 18.3 | 13.107 | 9.4   | 10.7  |
| Sulphate         | mg/l     | 11.8 | 16.85  | 26.9  | 9.2   |

Figure 7: Surface Water Monitoring at SW1

**Figure 8: Surface Water Monitoring at SW2** 

Figure 9: Surface Water Monitoring at SW3

Figure 10: Surface Water Monitoring at SW4

Once compared to the previous year's results it can be seen that there is a clear reduction in the results achieved for many of the parameters.