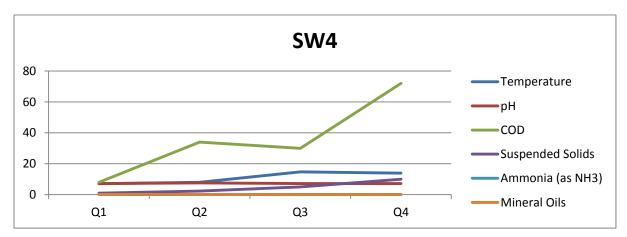

Figure 6: Surface Water SW4

| Parameters       | Units    | Q1   | Q2    | Q3    | Q4    |
|------------------|----------|------|-------|-------|-------|
| Temperature      | *C       | 7.1  | 8     | 14.7  | 13.9  |
| рH               | pH units | 7.2  | 7.54  | 7.17  | 7.21  |
| Conductivity     | uScm -1  | 273  | 423.3 | 466   | 231   |
| COD              | mg/l     | 8    | 34    | 30    | 72    |
| Suspended Solids | mg/l     | 1    | 2.3   | <5    | <10   |
| Ammonia (as NH3) | mg/l     | 0.15 | 0.02  | <0.12 | <0.12 |
| Mineral Oils     | mg/l     | 0.1  | 0.1   | <0.01 | 0.021 |
| Chloride         | mg/l     | 23.6 | 9.988 | 18.7  | 23.1  |
| Sulphate         | mg/l     | 33.1 | 9.676 | 60.6  | 50.7  |

Figure 7: Surface Water Monitoring at SW1

**Figure 8: Surface Water Monitoring at SW2** 

Figure 9: Surface Water Monitoring at SW3

Figure 10: Surface Water Monitoring at SW4

Once compared to the previous year's results it can be seen that there is a clear reduction in the results achieved for many of the parameters.