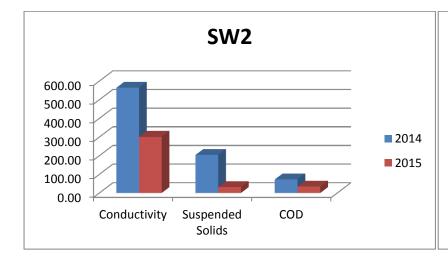

Figure 3: Surface Water SW1

Figure 4: Surface Water SW2

| Parameters       | Units    | Q1   | Q2     | Q3    | Q4    |
|------------------|----------|------|--------|-------|-------|
| Temperature      | *C       | 7.9  | 7.4    | 15.1  | 13.7  |
| рH               | pH units | 7.3  | 7.35   | 7.24  | 7.45  |
| Conductivity     | uScm -1  | 255  | 374.2  | 382   | 192   |
| COD              | mg/l     | 13   | 53     | 33    | 37    |
| Suspended Solids | mg/l     | 21   | 88.5   | 8.4   | <10   |
| Ammonia (as N)   | mg/l     | 0.13 | 0.06   | <0.12 | <0.12 |
| Mineral Oils     | mg/l     | 0.1  | 0.1    | 0.021 | <0.01 |
| Chloride         | mg/l     | 18.3 | 13.107 | 9.4   | 10.7  |
| Sulphate         | mg/l     | 11.8 | 16.85  | 26.9  | 9.2   |

Figure 7: Surface Water Monitoring at SW1

**Figure 8: Surface Water Monitoring at SW2** 

Figure 9: Surface Water Monitoring at SW3

Figure 10: Surface Water Monitoring at SW4

Once compared to the previous year's results it can be seen that there is a clear reduction in the results achieved for many of the parameters.

**Figure 11: Surface Water Comparison** 

|                  | SW1     |        | SW2    |        | SW3    |        | SW4    |        |
|------------------|---------|--------|--------|--------|--------|--------|--------|--------|
|                  | 2014    | 2015   | 2014   | 2015   | 2014   | 2015   | 2014   | 2015   |
| Temperature      | 10.15   | 10.70  | 10.33  | 11.03  | 10.33  | 11.30  | 10.08  | 10.93  |
| рН               | 7.19    | 7.40   | 7.30   | 7.34   | 7.18   | 7.30   | 6.95   | 7.28   |
| Ammonia (as N)   | 21.16   | 0.10   | 1.13   | 0.11   | 1.37   | 0.13   | 4.96   | 0.10   |
| Mineral Oils     | 0.10    | 0.43   | 0.10   | 0.06   | 0.10   | 0.06   | 0.10   | 0.06   |
| Conductivity     | 546.00  | 281.60 | 563.75 | 300.80 | 592.75 | 399.25 | 363.25 | 348.33 |
| Suspended Solids | 1708.88 | 31.50  | 204.45 | 31.98  | 101.80 | 5.88   | 60.18  | 4.58   |
| COD              | 1219.25 | 47.25  | 73.00  | 34.00  | 62.75  | 39.25  | 130.50 | 36.00  |