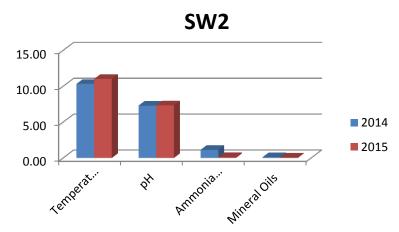

Figure 3: Surface Water SW1

Figure 4: Surface Water SW2

| Parameters       | Units    | Q1   | Q2     | Q3    | Q4    |
|------------------|----------|------|--------|-------|-------|
| Temperature      | *C       | 7.9  | 7.4    | 15.1  | 13.7  |
| рH               | pH units | 7.3  | 7.35   | 7.24  | 7.45  |
| Conductivity     | uScm -1  | 255  | 374.2  | 382   | 192   |
| COD              | mg/l     | 13   | 53     | 33    | 37    |
| Suspended Solids | mg/l     | 21   | 88.5   | 8.4   | <10   |
| Ammonia (as N)   | mg/l     | 0.13 | 0.06   | <0.12 | <0.12 |
| Mineral Oils     | mg/l     | 0.1  | 0.1    | 0.021 | <0.01 |
| Chloride         | mg/l     | 18.3 | 13.107 | 9.4   | 10.7  |
| Sulphate         | mg/l     | 11.8 | 16.85  | 26.9  | 9.2   |

Figure 7: Surface Water Monitoring at SW1

**Figure 8: Surface Water Monitoring at SW2** 

Figure 9: Surface Water Monitoring at SW3

Figure 10: Surface Water Monitoring at SW4

Once compared to the previous year's results it can be seen that there is a clear reduction in the results achieved for many of the parameters.

**Figure 11: Surface Water Comparison** 

|                  | SW1     |        | SW2    |        | SW3    |        | SW4    |        |
|------------------|---------|--------|--------|--------|--------|--------|--------|--------|
|                  | 2014    | 2015   | 2014   | 2015   | 2014   | 2015   | 2014   | 2015   |
| Temperature      | 10.15   | 10.70  | 10.33  | 11.03  | 10.33  | 11.30  | 10.08  | 10.93  |
| рН               | 7.19    | 7.40   | 7.30   | 7.34   | 7.18   | 7.30   | 6.95   | 7.28   |
| Ammonia (as N)   | 21.16   | 0.10   | 1.13   | 0.11   | 1.37   | 0.13   | 4.96   | 0.10   |
| Mineral Oils     | 0.10    | 0.43   | 0.10   | 0.06   | 0.10   | 0.06   | 0.10   | 0.06   |
| Conductivity     | 546.00  | 281.60 | 563.75 | 300.80 | 592.75 | 399.25 | 363.25 | 348.33 |
| Suspended Solids | 1708.88 | 31.50  | 204.45 | 31.98  | 101.80 | 5.88   | 60.18  | 4.58   |
| COD              | 1219.25 | 47.25  | 73.00  | 34.00  | 62.75  | 39.25  | 130.50 | 36.00  |