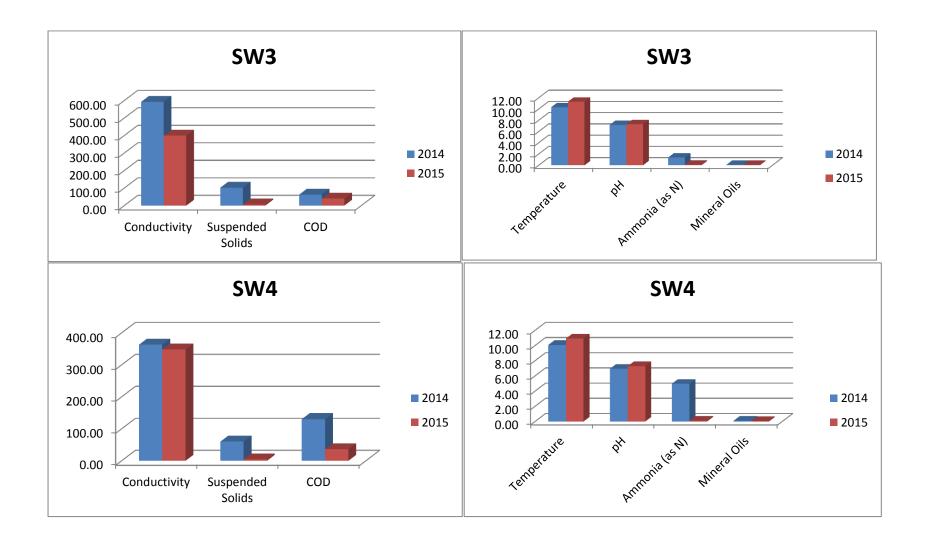

Figure 5: Surface Water SW3

| Parameters       | Units    | Q1   | Q2      | Q3    | Q4    |
|------------------|----------|------|---------|-------|-------|
| Temperature      | *C       | 7.9  | 8.7     | 14.9  | 13.7  |
| рH               | pH units | 7.22 | 7.46    | 7.1   | 7.42  |
| Conductivity     | uScm -1  | 274  | 573     | 603   | 147   |
| COD              | mg/l     | 26   | 38      | 60    | 33    |
| Suspended Solids | mg/l     | 1    | 5.5     | 7     | <10   |
| Ammonia (as NH3) | mg/l     | 0.23 | 0.03    | 0.13  | <0.12 |
| Mineral Oils     | mg/l     | 0.1  | 0.1     | 0.049 | <0.01 |
| Chloride         | mg/l     | 25.2 | 17.209  | 19.3  | 14.6  |
| Sulphate         | mg/l     | 52.6 | 102.556 | 142   | 12    |

Figure 6: Surface Water SW4

| Parameters       | Units    | Q1   | Q2    | Q3    | Q4    |
|------------------|----------|------|-------|-------|-------|
| Temperature      | *C       | 7.1  | 8     | 14.7  | 13.9  |
| рH               | pH units | 7.2  | 7.54  | 7.17  | 7.21  |
| Conductivity     | uScm -1  | 273  | 423.3 | 466   | 231   |
| COD              | mg/l     | 8    | 34    | 30    | 72    |
| Suspended Solids | mg/l     | 1    | 2.3   | <5    | <10   |
| Ammonia (as NH3) | mg/l     | 0.15 | 0.02  | <0.12 | <0.12 |
| Mineral Oils     | mg/l     | 0.1  | 0.1   | <0.01 | 0.021 |
| Chloride         | mg/l     | 23.6 | 9.988 | 18.7  | 23.1  |
| Sulphate         | mg/l     | 33.1 | 9.676 | 60.6  | 50.7  |

Figure 7: Surface Water Monitoring at SW1

**Figure 8: Surface Water Monitoring at SW2** 

Figure 9: Surface Water Monitoring at SW3

Figure 10: Surface Water Monitoring at SW4

Once compared to the previous year's results it can be seen that there is a clear reduction in the results achieved for many of the parameters.

**Figure 11: Surface Water Comparison** 

|                  | SW1     |        | SW2    |        | SW3    |        | SW4    |        |
|------------------|---------|--------|--------|--------|--------|--------|--------|--------|
|                  | 2014    | 2015   | 2014   | 2015   | 2014   | 2015   | 2014   | 2015   |
| Temperature      | 10.15   | 10.70  | 10.33  | 11.03  | 10.33  | 11.30  | 10.08  | 10.93  |
| рН               | 7.19    | 7.40   | 7.30   | 7.34   | 7.18   | 7.30   | 6.95   | 7.28   |
| Ammonia (as N)   | 21.16   | 0.10   | 1.13   | 0.11   | 1.37   | 0.13   | 4.96   | 0.10   |
| Mineral Oils     | 0.10    | 0.43   | 0.10   | 0.06   | 0.10   | 0.06   | 0.10   | 0.06   |
| Conductivity     | 546.00  | 281.60 | 563.75 | 300.80 | 592.75 | 399.25 | 363.25 | 348.33 |
| Suspended Solids | 1708.88 | 31.50  | 204.45 | 31.98  | 101.80 | 5.88   | 60.18  | 4.58   |
| COD              | 1219.25 | 47.25  | 73.00  | 34.00  | 62.75  | 39.25  | 130.50 | 36.00  |