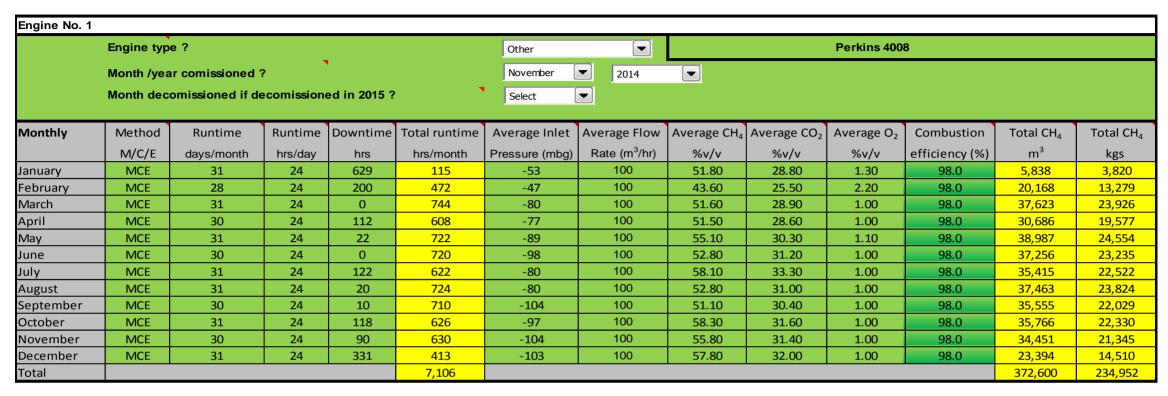

O <sub>2</sub> | Combustion     | Total CH₄ | Total CH <sub>4</sub> |
|--------|--------|-----------|---------|----------|---------------|----------------|-------------------------|-------------------------|-------------------------|------------------------|----------------|-----------|-----------------------|
|        | M/C/E  | days/year | hrs/day | hrs      | hrs/year      | Pressure (mbg) | Rate m <sup>3</sup> /hr | %v/v                    | %v/v                    | %v/v                   | efficiency (%) | $m^3$     | kgs                   |
| 2015   |        |           |         |          | 0             |                |                         |                         |                         |                        | 98.0           | 0         | 0                     |





Please note: Only fill the "Yearly" table if data is not availabe or cannot be calculated nor estimated on a monthly basis

| Yearly | Method | Runtime   | Runtime | Downtime | Total runtime | Average Inlet  | Average Flow            | Average CH <sub>4</sub> | Average CO <sub>2</sub> | Average O <sub>2</sub> | Combustion     | Total CH₄      | Total CH <sub>4</sub> |
|--------|--------|-----------|---------|----------|---------------|----------------|-------------------------|-------------------------|-------------------------|------------------------|----------------|----------------|-----------------------|
|        | M/C/E  | days/year | hrs/day | hrs      | hrs/year      | Pressure (mbg) | Rate m <sup>3</sup> /hr | %v/v                    | %v/v                    | %v/v