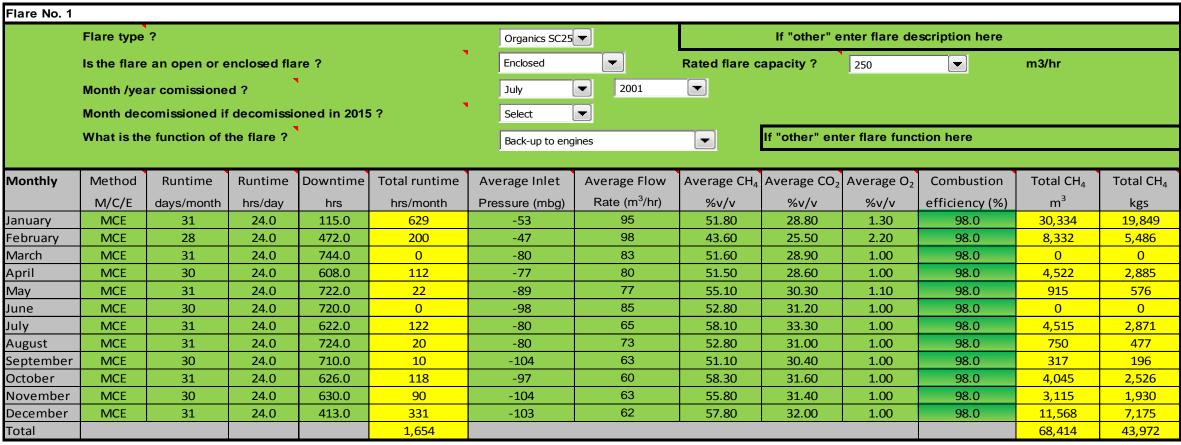

is on this basis that the Environmental Protection Agency is asking landfill operators to partake in this survey so that the most uptodate information on methane flaring and recovery in utilisation plants at landfills sites is used in calculating the contribution of the landfill sector to national greenhouse gas emissions

The Environmental Protection Agency wishes to thank you for partaking in this survey. If you have any questions about the survey and how to complete it please view the "Help sheet" worksheet. If however, your query is not answered by viewing the "Help sheet" worksheet please contact:

LFGProject@epa.ie

Once completed please send the completed file as an attachment clearly stating the name and or license number of the landfill site (e.g. W000 Xanadu landfill\_2015) to:



Please note: Only fill the "Yearly" table if data is not availabe or cannot be calculated nor estimated on a monthly basis

| Yearly | Method | Runtime   | Runtime | Downtime | Total runtime | Average Inlet  | Average Flow            | Average CH <sub>4</sub> | Average CO <sub>2</sub> | Average O <sub>2</sub> | Combustion     | Total CH₄ | Total CH <sub>4</sub> |
|--------|--------|-----------|---------|----------|---------------|----------------|-------------------------|-------------------------|-------------------------|------------------------|----------------|-----------|-----------------------|
|        | M/C/E  | days/year | hrs/day | hrs      | hrs/year      | Pressure (mbg) | Rate m <sup>3</sup> /hr | %v/v                    | %v/v                    | %v/v                   | e