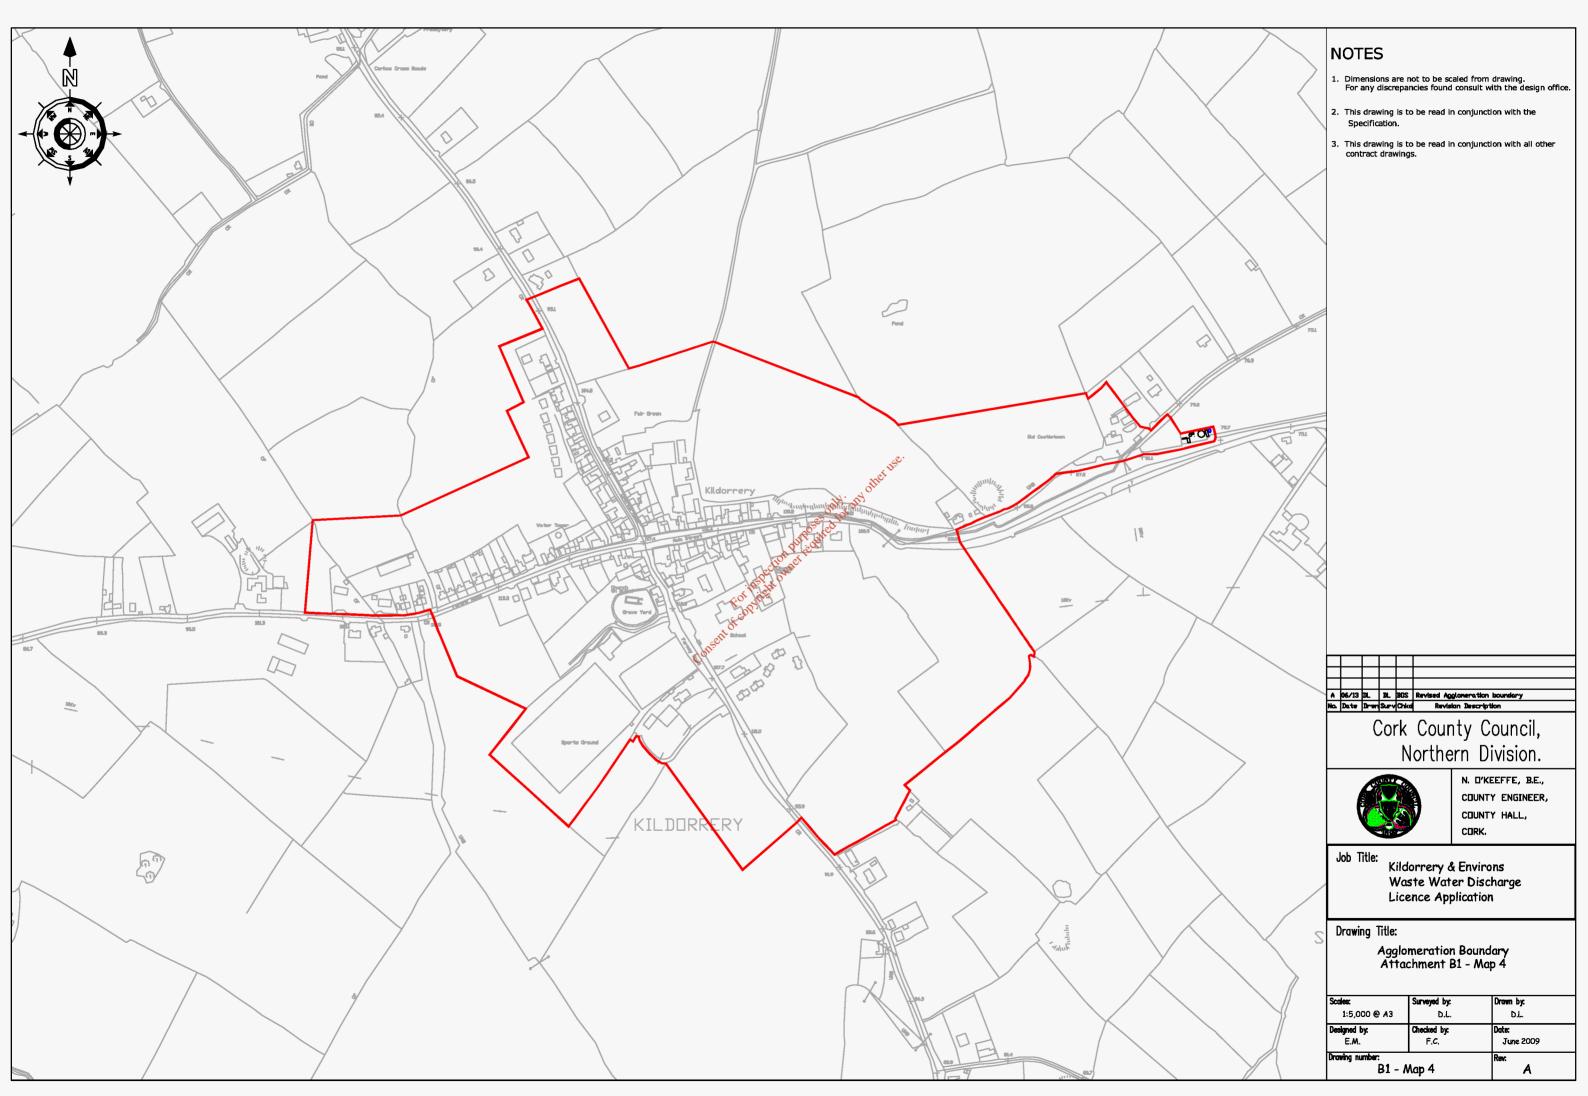

## **REGULATION 16 COMPLIANCE REQUIREMENTS**

Question Provide a revised map of the Agglomeration boundary which shows all areas of the agglomeration located within, and connected by, the red line boundary including the waste water treatment plant.

Response Revised drawing detailing the boundary of the agglomeration has been prepared and is attached to this letter. (Drawing No. B1 – Map 4, Agglomeration Boundary, Revision A) The revised agglomeration boundary includes all areas of the agglomeration.