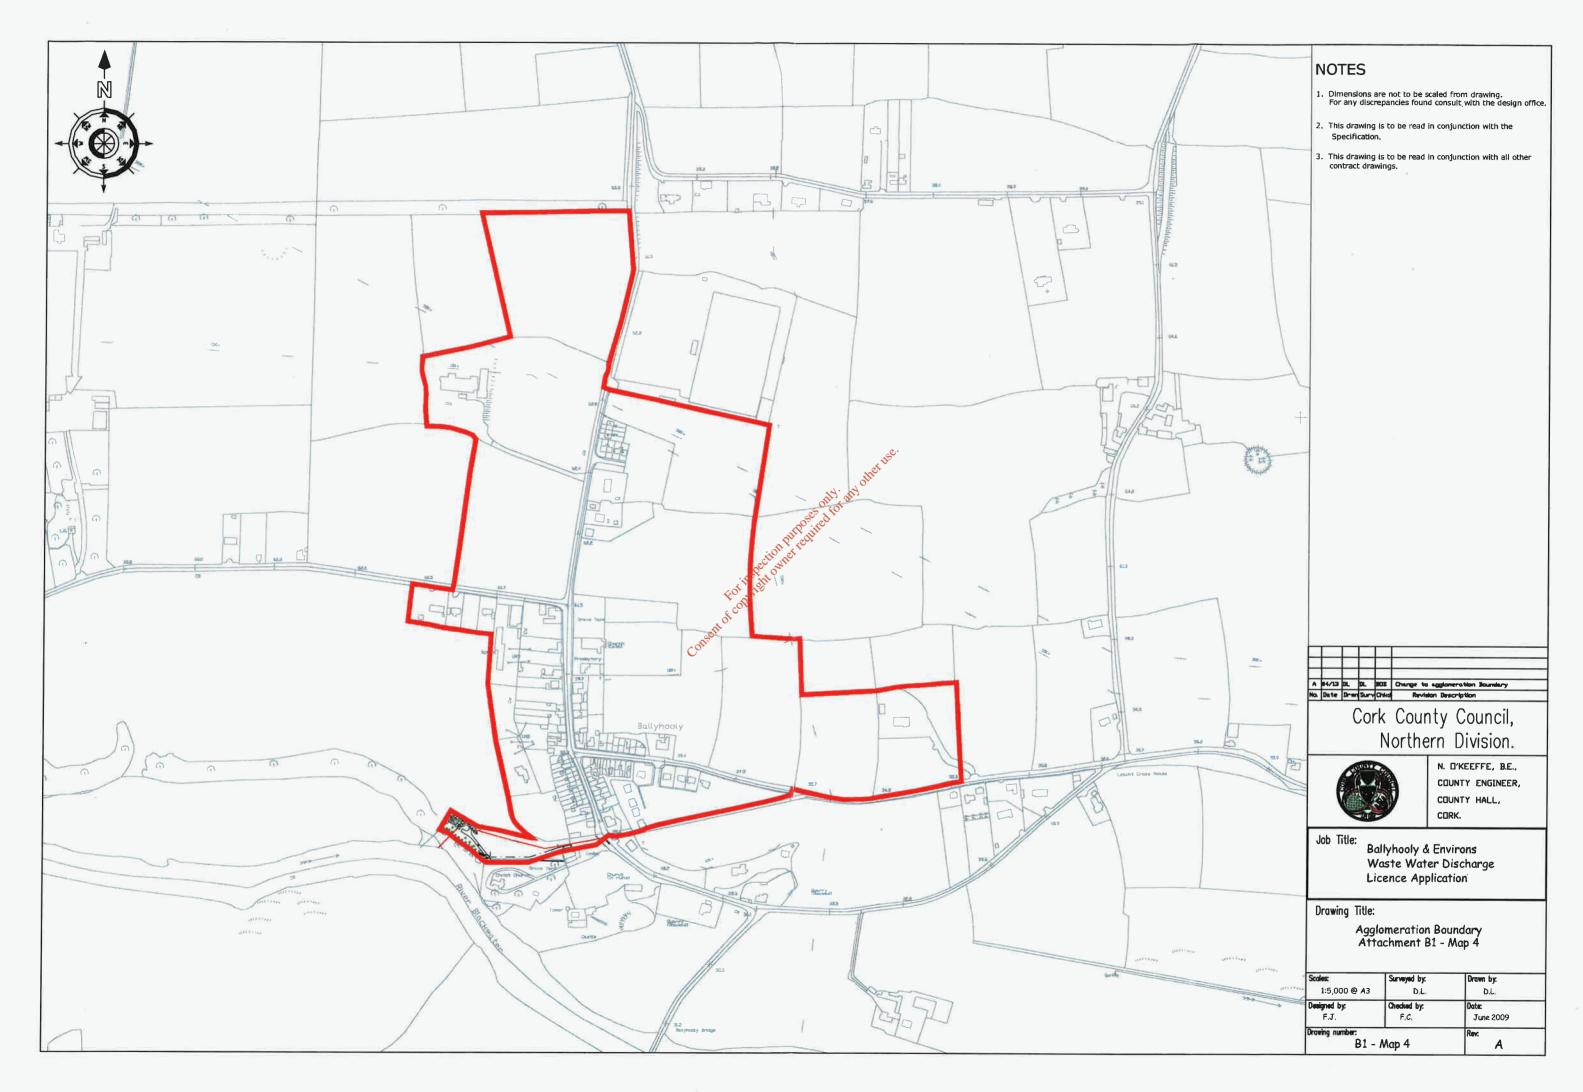

## **REGULATION 16 COMPLIANCE REQUIREMENTS**

- Question Provide a revised drawing clearly detailing the boundary of the agglomeration to which this application relates. Please note that the agglomeration boundary shall include all areas serviced by the sewer network and shall include the wastewater treatment plant. All areas of the agglomeration shall be within the agglomeration boundary.
- Response Revised drawing detailing the boundary of the agglomeration has been prepared and is attached to this letter. (Drawing No. B1 Map 4, Agglomeration Boundary, Revision A) The revised agglomeration boundary includes all areas of the agglomeration and the wastewater treatment plant.

Denis Beecher. Executive Engineer. Waste Water Pumping & Treatment Zone 4, WATER SERVICES DIRECTORATE

Direct Tel: 022-21123 Email: denis.beecher@corkcoco.ie

| Drawing No.               | Drawing Title.                                                                                                                                                 | Revision. |
|---------------------------|----------------------------------------------------------------------------------------------------------------------------------------------------------------|-----------|
| A1 – Map 1                | Location Map                                                                                                                                                   | -         |
|                           | Scale 1:50,000                                                                                                                                                 |           |
|                           | Attachment A1 – Map 1                                                                                                                                          |           |
| A1 – Map 2                | Site Locations of WWTP                                                                                                                                         | <b>T</b>  |
|                           | Attachment A1 – Map 2                                                                                                                                          |           |
| A1 – Map 3                | Waste Water Treatment Plant                                                                                                                                    | <u>#</u>  |
|                           | Site Layout                                                                                                                                                    |           |
|                           | Attachment A1 – Map 3                                                                                                                                          |           |
| B1 – Map 4                | Agglomeration Boundary                                                                                                                                         | A         |
|                           | Attachment B1 – Map 4                                                                                                                                          |           |
| B2 – Map 5                | Wastewater Treatment Plant                                                                                                                                     | -         |
|                           | Site Layout                                                                                                                                                    |           |
|                           | Attachment B2 – Map 5                                                                                                                                          |           |
| B3 – Map 6                | Location of Primary Discharge                                                                                                                                  | -         |
|                           | Point SW01 – BALY                                                                                                                                              |           |
|                           | Attachment B3 – Map 6                                                                                                                                          |           |
| B3 – Map 7                | Locations of Sampling Points                                                                                                                                   | -         |
|                           | Attachment B3 – Map 7                                                                                                                                          |           |
| B8 – Map 8                | Location of Site Notice                                                                                                                                        | e.        |
|                           | Attachment B8 – Map 8                                                                                                                                          |           |
| C1 – Map 9                | Wastewater Treatment Plant                                                                                                                                     | ÷.        |
| -                         | Site Layout                                                                                                                                                    |           |
|                           | Location of Site Notice<br>Attachment B8 – Map 8<br>Wastewater Treatment Plant<br>Site Layout<br>Attachment C1 – Map 9<br>Schematic showing Existing Treatment |           |
| C1- Drawing 1             | Schematic showing Existing Treatment                                                                                                                           | H         |
| -                         | Diant Dracaca in the state                                                                                                                                     |           |
|                           | Plant Process<br>Attachment C1 – Drawing 1                                                                                                                     |           |
| Attachment C1 – Drawing 1 |                                                                                                                                                                |           |