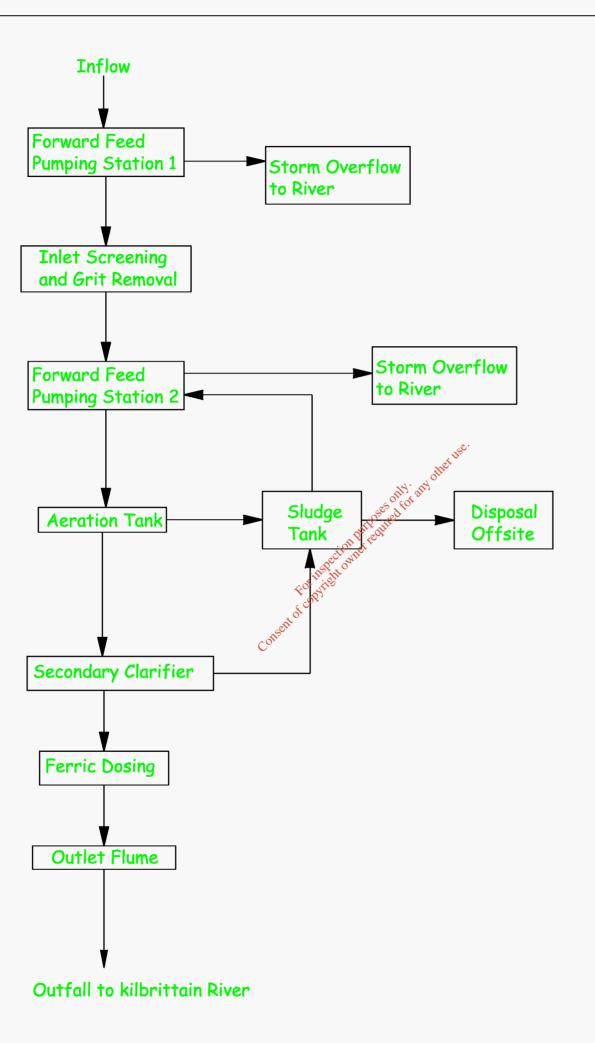

| NOTES                                                                                              |                     |                    |
|----------------------------------------------------------------------------------------------------|---------------------|--------------------|
| 1. Dimensions are not to be scaled from drawing.                                                   |                     |                    |
| <ol> <li>This drawing is to be read in conjunction with the<br/>WWDL Application.</li> </ol>       |                     |                    |
| <ol> <li>This drawing is to be read in conjunction with all other application drawings.</li> </ol> |                     |                    |
|                                                                                                    |                     |                    |
|                                                                                                    |                     |                    |
|                                                                                                    |                     |                    |
|                                                                                                    |                     |                    |
|                                                                                                    |                     |                    |
|                                                                                                    |                     |                    |
|                                                                                                    |                     |                    |
|                                                                                                    |                     |                    |
|                                                                                                    |                     |                    |
|                                                                                                    |                     |                    |
|                                                                                                    |                     |                    |
|                                                                                                    |                     |                    |
|                                                                                                    |                     |                    |
|                                                                                                    |                     |                    |
|                                                                                                    |                     |                    |
|                                                                                                    |                     |                    |
|                                                                                                    |                     |                    |
|                                                                                                    |                     |                    |
|                                                                                                    |                     |                    |
| A 7.12.12 N.H. HU'R Ferric Dasing location revision inserted                                       |                     |                    |
| No. Date Drum Surv(2014) Revision Description<br>Cork County Council,                              |                     |                    |
| Southern Division.                                                                                 |                     |                    |
| N. D'KEEFFE, B.E.,                                                                                 |                     |                    |
| 3                                                                                                  |                     | TY ENGINEER,       |
|                                                                                                    |                     | IY HALL,           |
| Job Title:                                                                                         |                     |                    |
| Kilbrittain<br>Wastewater Discharge<br>Licence Application                                         |                     |                    |
|                                                                                                    |                     |                    |
| Drawing Title:                                                                                     |                     |                    |
| Schematic Showing<br>Treatment Plant Process                                                       |                     |                    |
| Attachment C1 - Drawing 1                                                                          |                     |                    |
| Scales:<br>Not to Scale                                                                            | Surveyed by:<br>O.C | Drawn by:<br>O.C   |
| Designed by:<br>T.O.H                                                                              | Checked by:<br>MD   | Date:<br>June 2009 |
| Drawing number:<br>C1 - Dr                                                                         | rawing 1_A          | Rev:<br>A          |