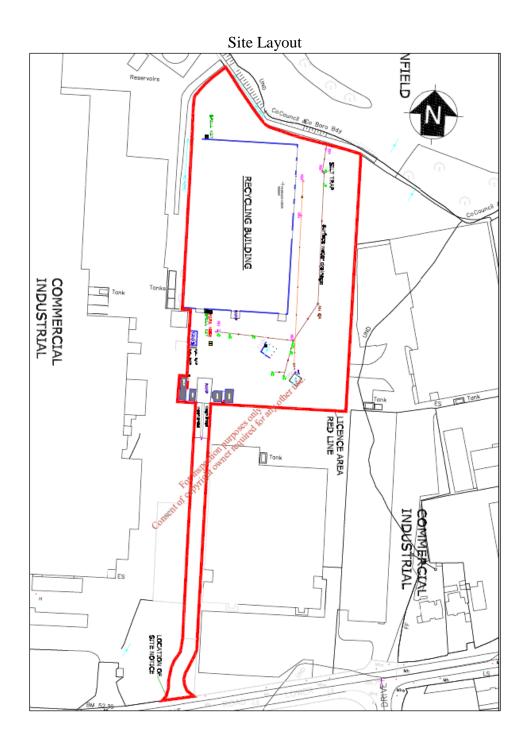

#### **<u>1.0 Introduction</u>**

Panda were granted the EPA Waste Licence W0263-01 on the 26<sup>th</sup> January 2011. This replaces the Waste Permit WPR 021/2 issued by South Dublin County Council. Under this licence, Panda will be able to process initially 150,000 tonnes per annum. Appendix A illustrates the current site layout.

## Appendix A