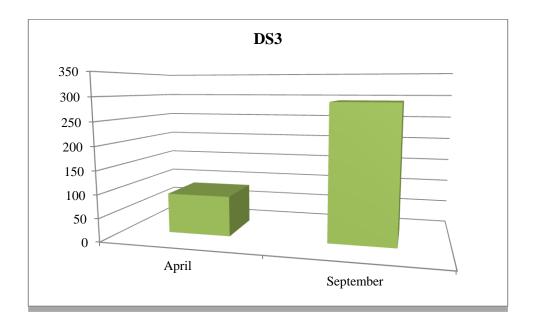

#### 2.3.2 Dust Emissions

As per schedule B5 for dust deposition limits, there are currently three sampling locations (AD1, AD2 and AD3). Monitoring is required annually on site. Figs 1-3 illustrate dust recordings for 2014.

**Fig. 1**: Dust emission results for DS1 (AD1) in mg  $m^{-2} d^{-1}$ 

**Fig. 2**: Dust emission results for DS2 (AD2) in mg  $m^{-2} d^{-1}$ 

**Fig. 3**: Dust emission results for DS3 (AD3) in mg  $m^{-2} d^{-1}$ 

As per Schedule B.5, the dust deposition limit for the site is 350 mg m<sup>-2</sup> d<sup>-1</sup>. AD1, AD2 and AD3 are well within licenced ELV's.