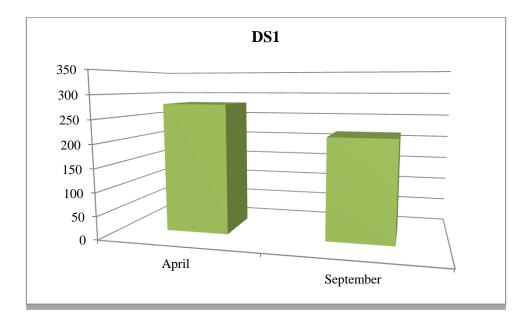

#### 2.3.2 Dust Emissions

As per schedule B5 for dust deposition limits, there are currently three sampling locations (AD1, AD2 and AD3). Monitoring is required annually on site. Figs 1-3 illustrate dust recordings for 2014.

**Fig. 1**: Dust emission results for DS1 (AD1) in mg  $m^{-2} d^{-1}$ 

**Fig. 2**: Dust emission results for DS2 (AD2) in mg  $m^{-2} d^{-1}$ 

**Fig. 3**: Dust emission results for DS3 (AD3) in mg  $m^{-2} d^{-1}$ 

As per Schedule B.5, the dust deposition limit for the site is 350 mg m<sup>-2</sup> d<sup>-1</sup>. AD1, AD2 and AD3 are well within licenced ELV's.