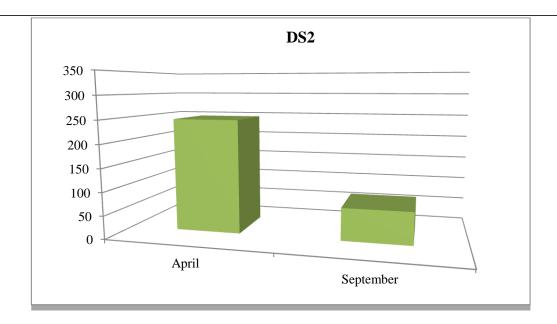

#### 2.3.2 Dust Emissions

As per schedule B5 for dust deposition limits, there are currently three sampling locations (AD1, AD2 and AD3). Monitoring is required annually on site. Figs 1-3 illustrate dust recordings for 2014.

**Fig. 1**: Dust emission results for DS1 (AD1) in mg  $m^{-2} d^{-1}$ 

**Fig. 2**: Dust emission results for DS2 (AD2) in mg  $m^{-2} d^{-1}$ 

**Fig. 3**: Dust emission results for DS3 (AD3) in mg  $m^{-2} d^{-1}$ 

As per Schedule B.5, the dust deposition limit for the site is 350 mg m<sup>-2</sup> d<sup>-1</sup>. AD1, AD2 and AD3 are well within licenced ELV's.