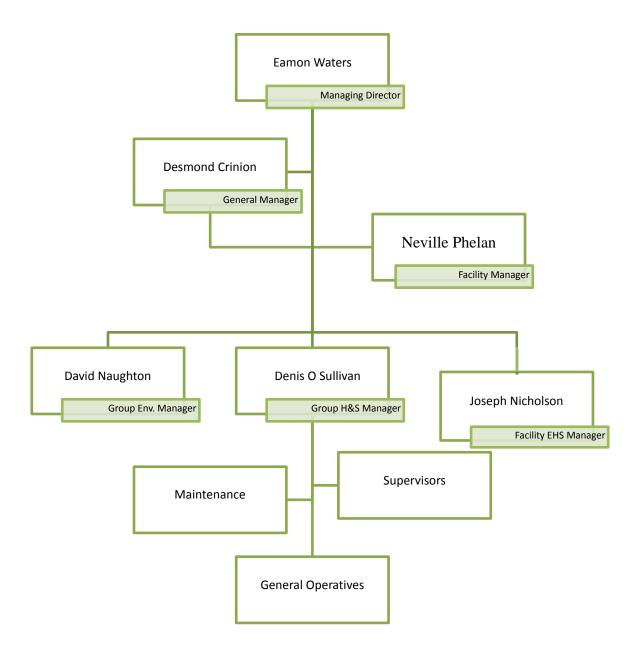

#### 1.2 Management Structure

There are 30 employees either working directly or indirectly at the facility. Appendix B illustrates the organisational structure of the facility.