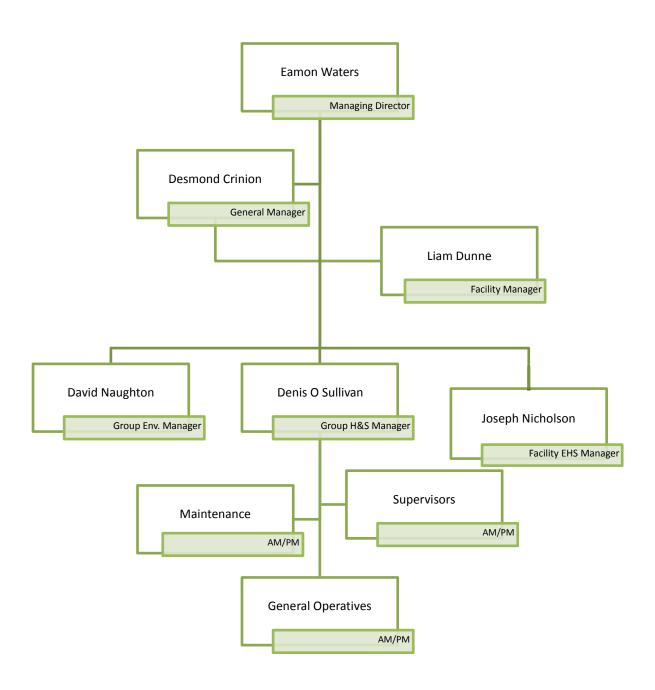

#### 1.2 Management Structure

There are 80 employees either working directly or indirectly at the facility. Appendix B illustrates the organisational structure of the facility.

## Appendix B

Organisational Structure

Author: Joseph Nicholson