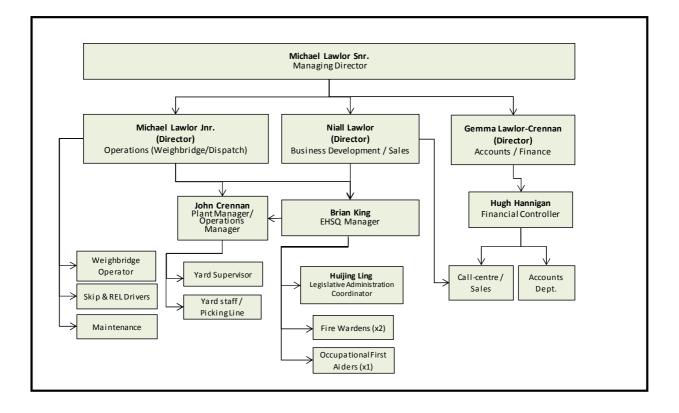

# 2. Environmental Management - Organisational Chart

Ms. Huijing Ling has been hired as a Legislative Administration Coordinator to assist our EHSQ Manager Brian King in communicating with EPA as well as other regulatory authorities since February 2014. This has led to a review of the company's organisational chart as follows;