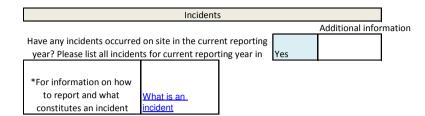

|
| reporting year                                         | C        |                                   |                                                              |                                |                      |            |                        |
| Total complaints closed<br>during reporting year       | 0        |                                   |                                                              |                                |                      |            |                        |
| Balance of complaints<br>end of reporting year         | o        |                                   |                                                              |                                |                      |            |                        |



| Table 2 Inciden       | ts summary |                                    |                                                      |          | -                       | _        |                                                   |                   |            |                                           |                                                                                                                                         |                      |            |              |
|-----------------------|------------|------------------------------------|------------------------------------------------------|----------|-------------------------|----------|---------------------------------------------------|-------------------|------------|--------------------------------------