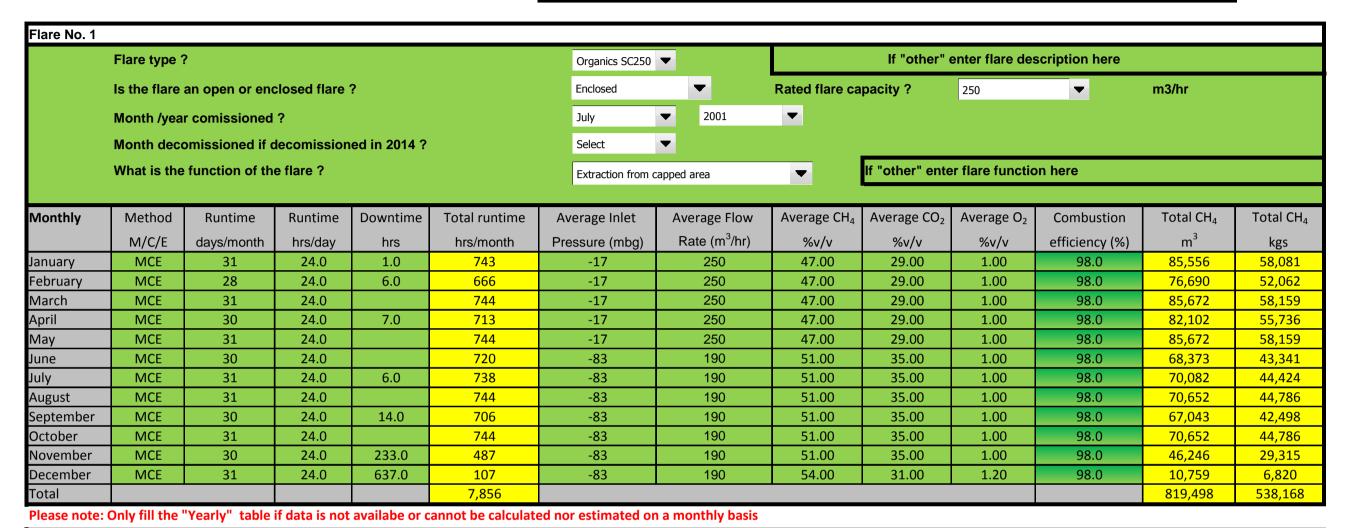

ibution of the waste sector to national greenhouse gas emissions

The Environmental Protection Agency wishes to thank you for partaking in this survey. If you have any questions about the survey and how to complete it please view the "Help sheet" worksheet. If however, your query is not answered by viewing the "Help sheet" worksheet please contact:

LFGProject@epa.ie

Once completed please send the completed file as an attachment clearly stating the name and or license number of the landfill site (e.g. W000 Xanadu landfill\_2014) to: LFGProject@epa.ie

to be filled in by licensee calculated by spreadsheet

Average CH<sub>4</sub> Average CO<sub>2</sub>

%v/v

%v/v

Average O<sub>2</sub>

%v/v

Combustion

efficiency (%)

98.0

Total CH<sub>4</sub>

 $m^3$ 

0

Total CH<sub>4</sub>

kgs

0



Average Flow

Rate m<sup>3</sup>/hr

Yearly

2014

Method

M/C/E

Runtime

days/year

Runtime

hrs/day

Downtime

hrs

Total runtime

hrs/year

0

Average Inlet

Pressure (mbg)





Please note: Only fill the "Yearly" table if data is not availabe or cannot be calculated nor estimated on a monthly basis

| Yearly | Method | Runtime   | Runtime | Downtime | Total runtime | Average Inlet  | Average Flow            | Average CH <sub>4</sub> | Average CO <sub>2</sub> | Average O <sub>2</sub> | Combustion     | Total CH <sub>4</sub> | Total CH₄ |
|--------|--------|-----------|---------|----------|---------------|----------------|-------------------------|-------------------------|-------------------------|------------------------|----------------|-----------------------|-----------|
|