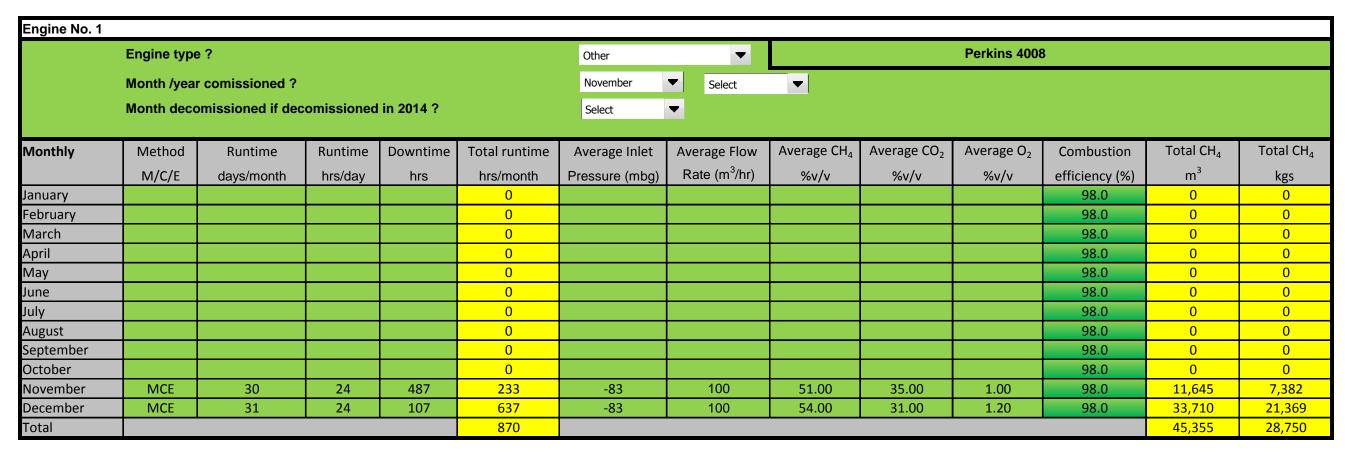

t the survey and how to complete it please view the "Help sheet" worksheet. If however, your query is not answered by viewing the "Help sheet" worksheet please contact:

LFGProject@epa.ie

Once completed please send the completed file as an attachment clearly stating the name and or license number of the landfill site (e.g. W000 Xanadu landfill\_2014) to: LFGProject@epa.ie

to be filled in by licensee calculated by spreadsheet

Average CH<sub>4</sub> Average CO<sub>2</sub>

%v/v

%v/v

Average O<sub>2</sub>

%v/v

Combustion

efficiency (%)

98.0

Total CH<sub>4</sub>

 $m^3$ 

0

Total CH<sub>4</sub>

kgs

0



Average Flow

Rate m<sup>3</sup>/hr

Yearly

2014

Method

M/C/E

Runtime

days/year

Runtime

hrs/day

Downtime

hrs

Total runtime

hrs/year

0

Average Inlet

Pressure (mbg)





Please note: Only fill the "Yearly" table if data is not availabe or cannot be calculated nor estimated on a monthly basis

| Yearly | Method | Runtime   | Runtime | Downtime | Total runtime | Average Inlet  | Average Flow            | Average CH <sub>4</sub> | Average CO <sub>2</sub> | Average O <sub>2</sub> | Combustion     | Total CH <sub>4</sub> | Total CH₄ |
|--------|--------|-----------|---------|----------|---------------|----------------|-------------------------|-------------------------|-------------------------|------------------------|----------------|-----------------------|-----------|
|        | M/C/E  | days/year | hrs/day | hrs      | hrs/year      | Pressure (mbg) | Rate m <sup>3</sup> /hr | %v/v                    | %v/v                    | %v/v                   | e