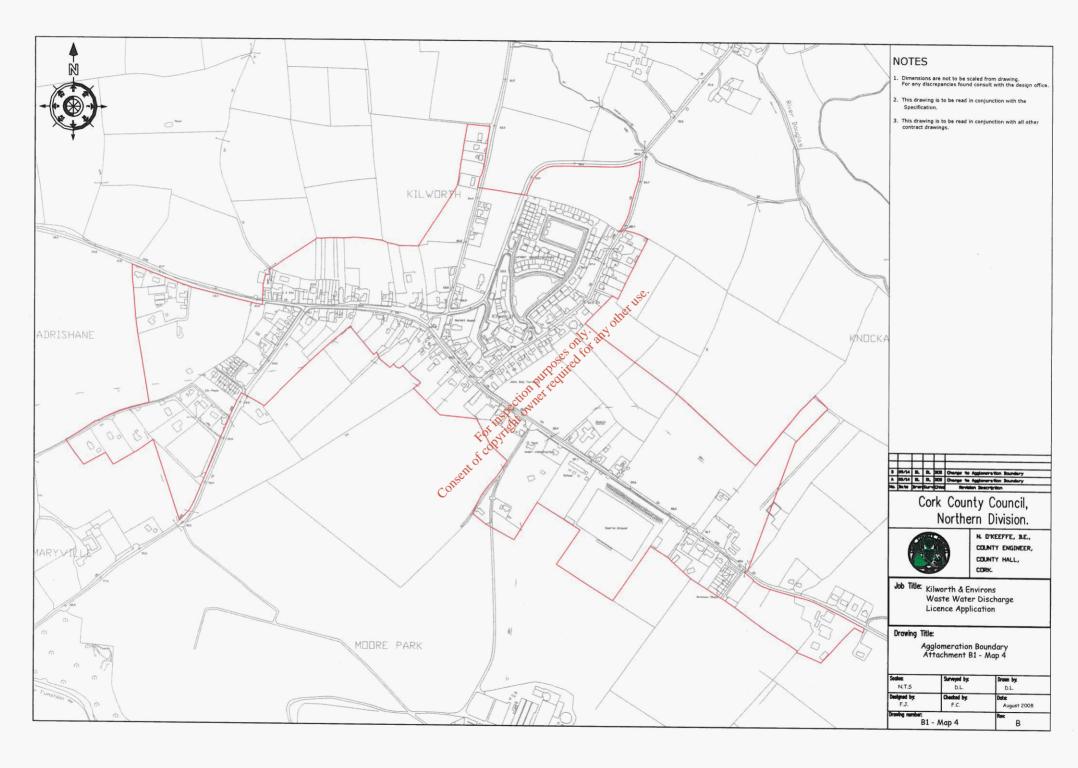

Provide an updated agglomeration map to include the waste water treatment plant in the red line boundary

The Kilworth agglomeration map has been revised to incorporate the entire sewer network and the waste waster treatment plant site.

Please see attached the revised agglomeration map and a list of the drawing tiles, drawing numbers and any associated revisions.

Best Regards,

**Gerry Galvin** 

Chief Technical Advisor