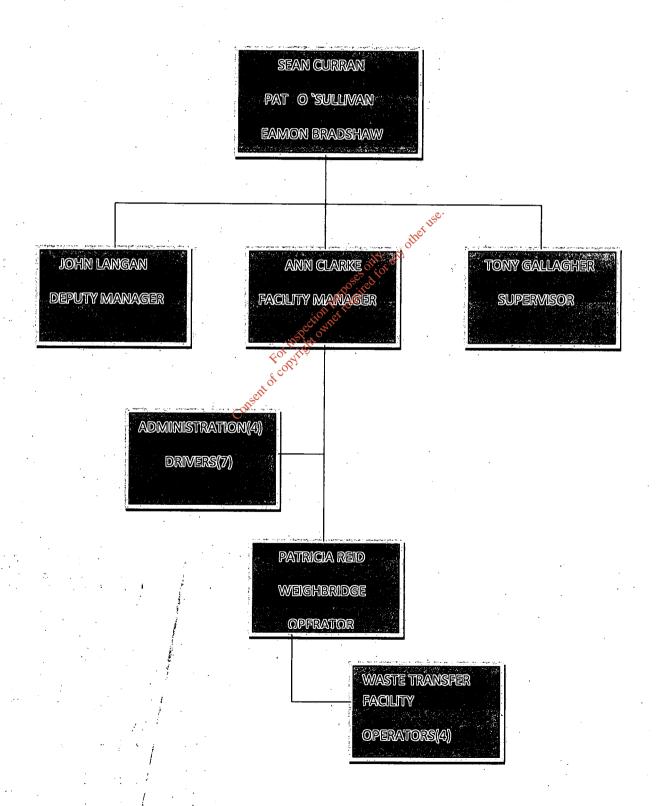

her use.





Company Name: Bruscar Bhearna Teoranta (trading as Barna

Waste)

**County Galway** 

**Company Number:** 141912

**Date Incorporated:** 22<sup>nd</sup> March 1989

Particulars of the Registered
Office of the Company:

Barna Waste
Carrowbrowne
Headford Road

Consent of copyright owner required for any other tree.



## **ATTACHMENT 2C**

Organisational chart showing the company structure and the details of management and supervision staff

Consent of copyright owner required for any other use.

## **Management & Reporting Structure**

The Management Structure for the facility is outlined below:

- The trade of Bergin Waste LTD was taken by Bruscar Bearna Teo
- Facility Manager for the site is Ann Clarke
- Site Manager and Deputy Facility Manager for the site is John Langan.





**POSITION TITLE: Managing Director** 

DEPARTMENT: Manager

#### PURPOSE:

The <u>executive</u> is <u>responsible for</u> the <u>operations</u> of the <u>firm</u> and <u>controls</u> <u>resources</u> and <u>expenditures</u>.

#### RESPONSIBILITIES

- 1) To provide managerial support to all staff within the facility.
- 2) To ensure the future of the business by seeking new business opportunities and managing the expansion of the facility in term of structure and personnel.
- 3) Liaise with the Facility Manager to ensure the company is always working within the requirements of the EPA licence and ISO 14401 standards.
- 4) To oversea the business as a whole and keep a line of communication open with all managers /staff.

## SKILLS/EXPERIENCE/QUALIFICATIONS

Experience in the waste indust