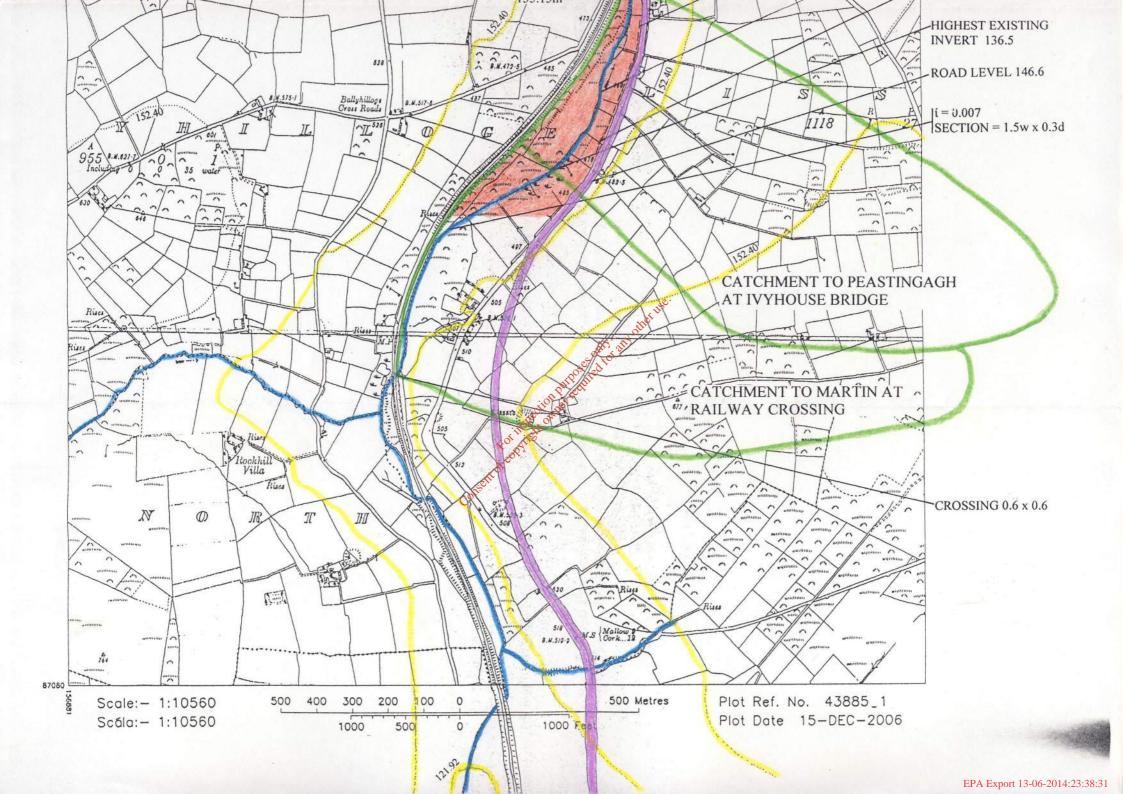

The site takes in an area of 2.8 hectares and measures approximately 800m long by 170m at its widest. It is adjacent to the main N20 Cork/Mallow Road and is visible from it.