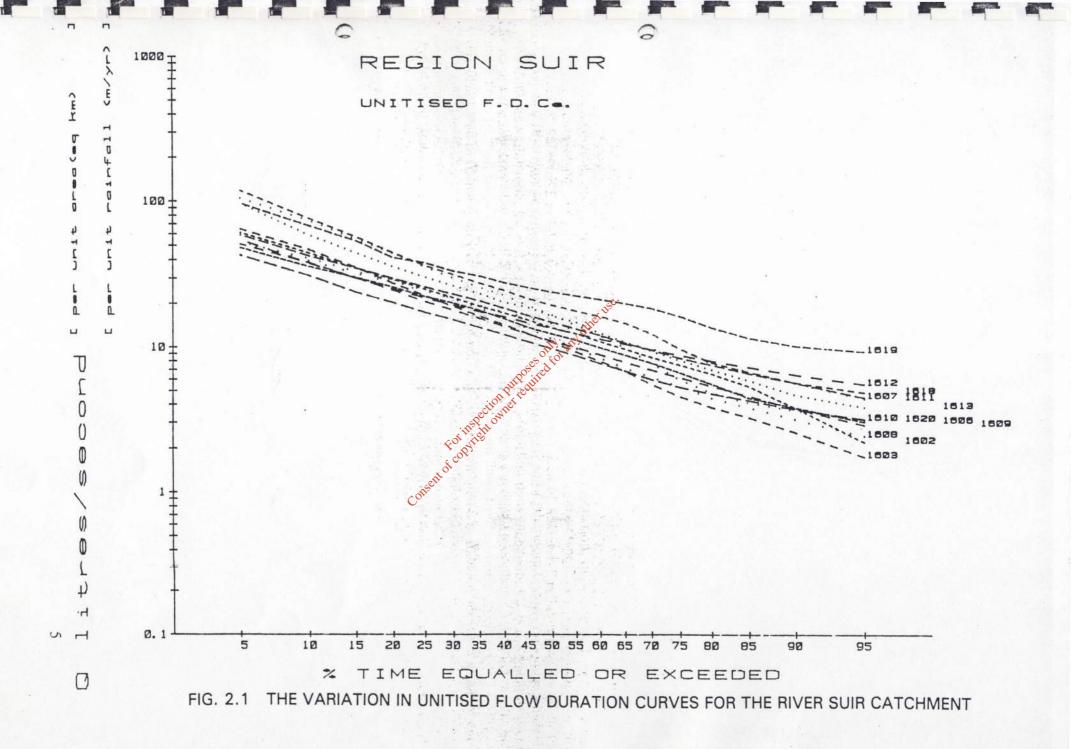

coefficient for that region. The mean flow at any site can be estimated by multiplying the relevant provisional mean flow coefficient by that catchment area to the site and the average rainfall on that catchment. Unique flow duration characteristics for the site can be established by applying the same parameters to the complete unitised regional FDC.
- 2.11 The level of installed generating capacity (maximum power output) appropriate to any hydroelectric power site can be determined only when the design parameters of head and flow are established. The measurement of head is usually a relatively simple matter.

The design flow rate of the installation may be chosen to be equal to the mean river flow rate or to some multiple of this flow. The adoption of a particular proportion of the mean





flow as a design flow is based on river size, geomorphology, the condition of intake channels and weirs, power demand, access and the disadvantages to fishery and amenity interests. Knowing the design head, the design flow rate and the expected efficiency of the turbine unit at full capacity the installed capacity of the site is obtained from the relationship

 $P = 9.81 QH\eta$ 

where P = maximum power output (kW)

H = Head(m)

 $Q = flow (m^3/s)$ 

 $\eta = efficiency$  at full capacity

 $1,000 \text{ litres} = 1 \text{m}^3/\text{s}$ 

The Use of Flow Duration Curves in Annual Energy Calculations:

2.12 The expected annual energy output is also of prime importance to the developer. The calculation of this energy potential is based entirely on the derived flow duration curve for the