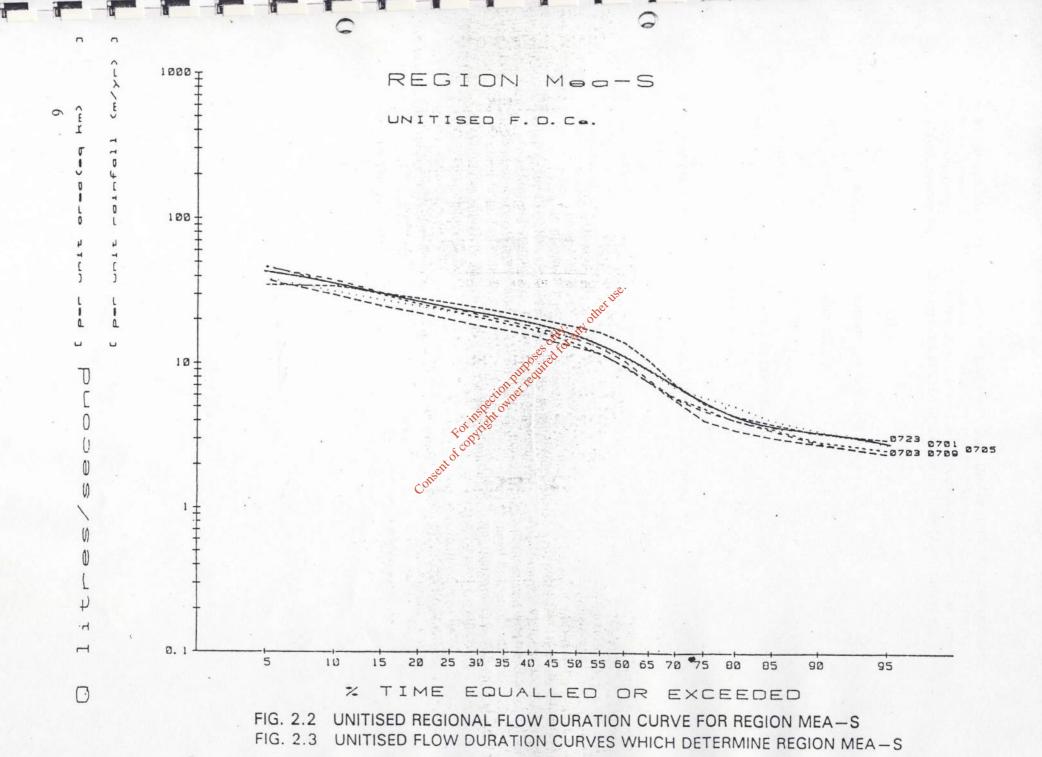

efficient for that region. The mean flow at any site can be estimated by multiplying the relevant provisional mean flow coefficient by that catchment area to the site and the average rainfall on that catchment. Unique flow duration characteristics for the site can be established by applying the same parameters to the complete unitised regional FDC.
- 2.11 The level of installed generating capacity (maximum power output) appropriate to any hydroelectric power site can be determined only when the design parameters of head and flow are established. The measurement of head is usually a relatively simple matter.

The design flow rate of the installation may be chosen to be equal to the mean river flow rate or to some multiple of this flow. The adoption of a particular proportion of the mean





flow as a design flow is based on river size, geomorphology, the condition of intake channels and weirs, power demand, access and the disadvantages to fishery and amenity interests. Knowing the design head, the design flow rate and the expected efficiency of the turbine unit at full capacity the installed capacity of the site is obtained from the relationship

 $P = 9.81 QH\eta$ 

where P = maximum power output (kW)

H = Head(m)

 $Q = flow (m^3/s)$ 

 $\eta = efficiency$  at full capacity

 $1,000 \text{ litres} = 1 \text{m}^3/\text{s}$ 

The Use of Flow Duration Curves in Annual Energy Calculations:

2.12 The expected annual energy output is also of prime importance to the developer. The calculation of this energy potential is based entirely on the derived flow duration curve for the p