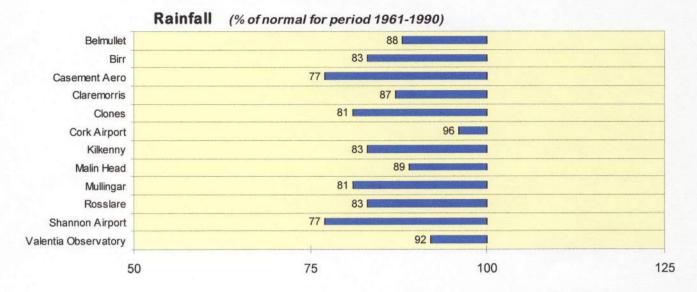

### **ENVIRONMENTAL IMPACT STATEMENT**

Infilling of Lowlying Lands at Lissard and Ballyhilloge, Mourneabbey, Co. Cork

Mallow Contracts Ltd
Island
Burnfortonter
Mallow
Co. Cork

**MAY 2014** 

Dr. Mary O'Connor Consultant Ecologist Newtown Kildare