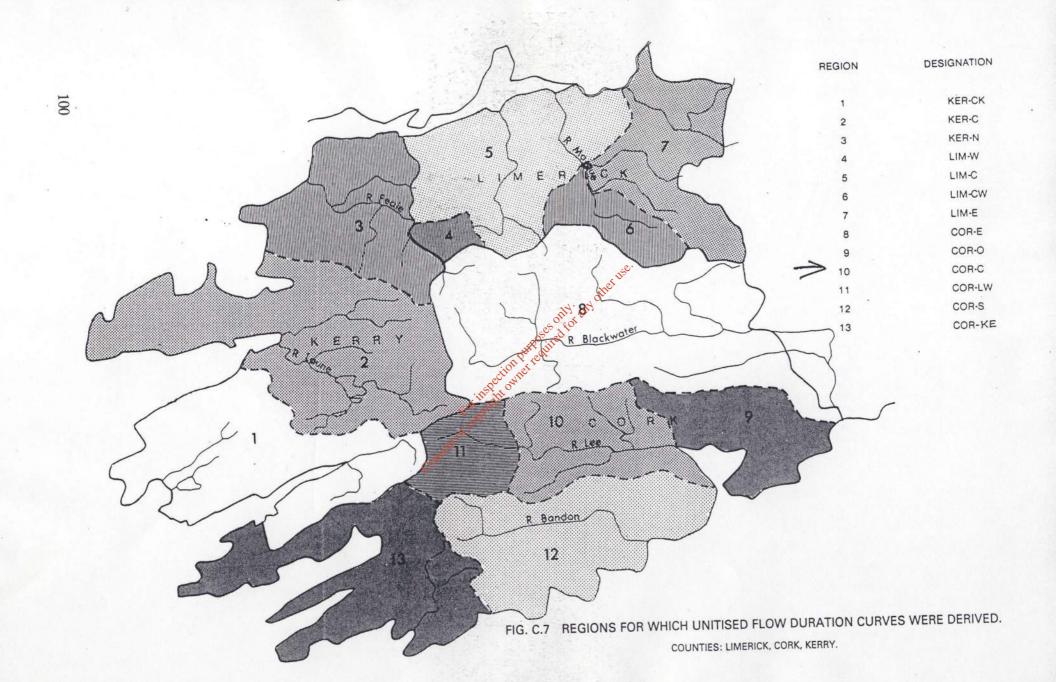

### **ENVIRONMENTAL IMPACT STATEMENT**

Infilling of Lowlying Lands at Lissard and Ballyhilloge, Mourneabbey, Co. Cork

Mallow Contracts Ltd
Island
Burnfortonter
Mallow
Co. Cork

**MAY 2014** 

Dr. Mary O'Connor Consultant Ecologist Newtown Kildare