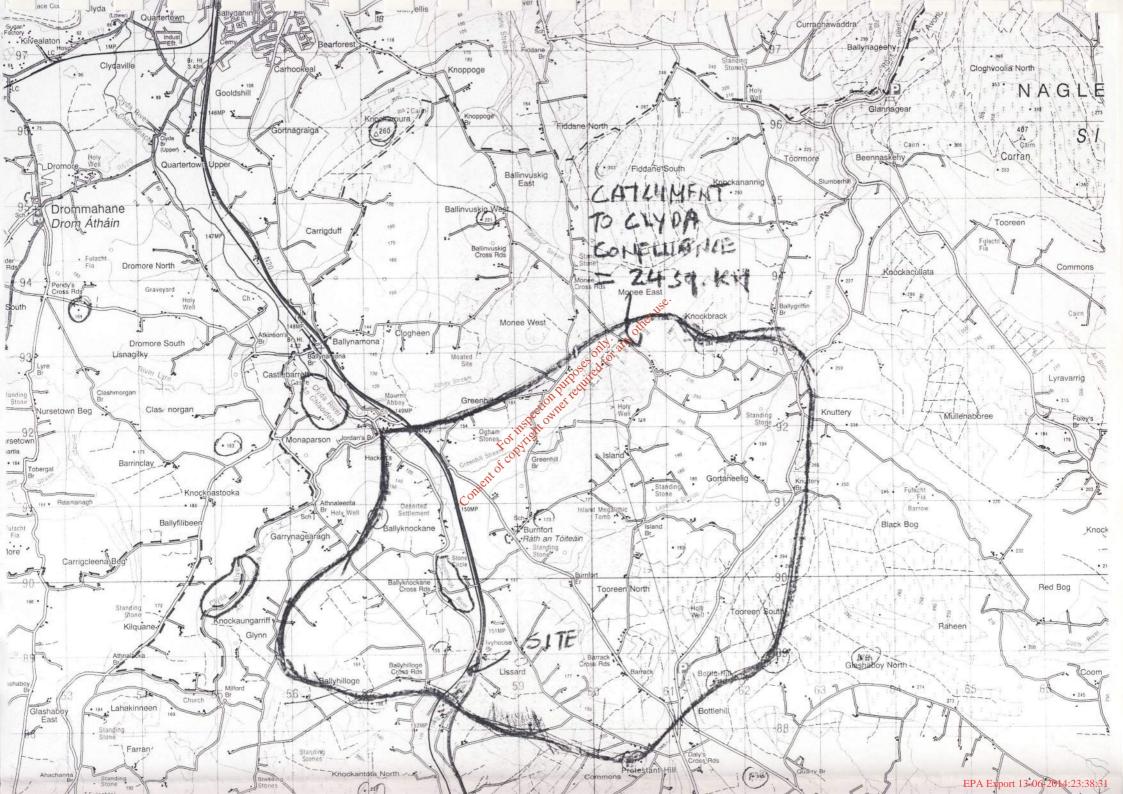

The site takes in an area of 2.8 hectares and measures approximately 800m long by 170m at its widest. It is adjacent to the main N20 Cork/Mallow Road and is visible from it.