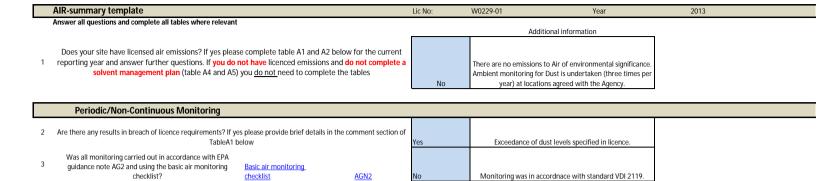

| 7 | L |  |
|---|---|--|
|   | L |  |
|   |   |  |

| Facility Information Summary                                                                                                                                                                                                                                                                                                                                                                                                                                                                              | y                                                                                                  |                                                                                                                                                                   |                                                                                                                                                                                                                                           |
|-----------------------------------------------------------------------------------------------------------------------------------------------------------------------------------------------------------------------------------------------------------------------------------------------------------------------------------------------------------------------------------------------------------------------------------------------------------------------------------------------------------|----------------------------------------------------------------------------------------------------|-------------------------------------------------------------------------------------------------------------------------------------------------------------------|-------------------------------------------------------------------------------------------------------------------------------------------------------------------------------------------------------------------------------------------|
| AER Reporting Year                                                                                                                                                                                                                                                                                                                                                                                                                                                                                        | 2013                                                                                               |                                                                                                                                                                   |                                                                                                                                                                                                                                           |
| Licence Register Number                                                                                                                                                                                                                                                                                                                                                                                                                                                                                   | W0229-01                                                                                           |                                                                                                                                                                   |                                                                                                                                                                                                                                           |
| Name of site                                                                                                                                                                                                                                                                                                                                                                                                                                                                                              | Advanced Environmental Solut                                                                       | ions (AES) Ireland Ltd.                                                                                                                                           |                                                                                                                                                                                                                                           |
| Site Location                                                                                                                                                                                                                                                                                                                                                                                                                                                                                             | Ballygillane Big, Ballyknockan,<br>Harbour, County Wexford                                         | St. Helens, Kilrane, Rosslare                                                                                                                                     |                                                                                                                                                                                                                                           |
| NACE Code                                                                                                                                                                                                                                                                                                                                                                                                                                                                                                 | 3821                                                                                               |                                                                                                                                                                   | -                                                                                                                                                                                                                                         |
| Class/Classes of Activity                                                                                                                                                                                                                                                                                                                                                                                                                                                                                 | 3,13, 3.11, 3.12, 4.13, 4.2, 4.3,                                                                  | ΛΛ                                                                                                                                                                | -                                                                                                                                                                                                                                         |
| National Grid Reference (6E, 6 N)                                                                                                                                                                                                                                                                                                                                                                                                                                                                         | -6.34359, 52.2398                                                                                  | T.T                                                                                                                                                               | -                                                                                                                                                                                                                                         |
| A description of the activities/processes at<br>the site for the reporting year. This should<br>include information such as production<br>increases or decreases on site, any<br>infrastructural changes, environmental<br>performance which was measured during<br>the reporting year <b>and an overview of</b><br><b>compliance with your licence</b> <u>listing all</u><br><u>exceedances of licence limits (where</u><br><u>applicable) and what they relate to e.g. air,</u><br><u>water, noise.</u> | Schedule A2. of W0229-01. Wa<br>ensure correct segregation, an<br>changes to the facility during 2 | aste activities at the site include tem<br>d baling of recyclables (e.g. cardboar<br>013. All waste processing occurs ind<br>ng 2013; this occurred following the | g year (2012). Waste is accepted to site as per<br>porary storage of wastes, sorting of waste to<br>rd). There were no major infrastructure<br>loors. There was one exceedence of licence<br>contamination of a 30-day gravimetric sample |

Note 1: Volumetric flow shall be included as a reportable parameter

| AIR-summary template                                                                                                                                           | ⊥ic No:  | W0229-01                     | Year | 2013 |
|----------------------------------------------------------------------------------------------------------------------------------------------------------------|----------|------------------------------|------|------|
| Continuous Monitoring                                                                                                                                          |          |                              |      |      |
| 4<br>Does your site carry out continuous air emissions monitoring?                                                                                             | No       |                              |      |      |
| If yes please review your continuous monitoring data and report the required fields below in Table 3 and compare it to its relevant Emission Limit Value (ELV) |          |                              |      |      |
| <sup>5</sup> Did continuous monitoring equipment experience downtime? If yes please record downtime in table 3 below                                           | No       | Not applicab                 | e    |      |
|                                                                                                                                                                | No<br>No | Not applicab<br>Not applicab |      |      |

|   |               | Parameter/ Substance |                   | Averaging Period |        |             | Annual Emission | Annual maximum |                  | Number of ELV  | Comments |
|---|---------------|----------------------|-------------------|------------------|--------|-------------|-----------------|----------------|------------------|----------------|----------|
|   | reference no: |                      |                   |                  |        | measurement |                 |                |                  | exceedences in |          |
|   |               |                      | ELV in licence or |                  |        |             |                 |                | downtime (hours) |                |          |
|   |               |                      | any revision      |                  |        |             |                 |                |                  | reporting year |          |
|   |               |                      | therof            |                  |        |             |                 |                |                  |                |          |
|   |               | SELECT               |                   |                  | SELECT | SELECT      |                 |                |                  |                |          |
|   |               | SELECT               |                   |                  |        | SELECT      |                 |                |                  |                |          |
|   |               | SELECT               |                   |                  |        | SELECT      |                 |                |                  |                |          |
|   |               | SELECT               |                   |                  |        | SELECT      |                 |                |                  |                |          |
| [ |               | SELECT               |                   |                  |        | SELECT      |                 |                |                  |                |          |

note 1: Volumetric flow shall be included as a reportable parameter.