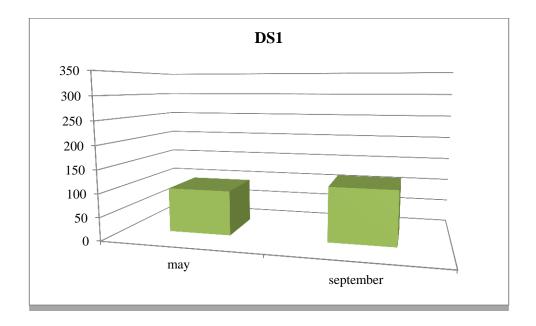

#### 2.3.2 Dust Emissions

As per schedule B5 for dust deposition limits, there are currently three sampling locations (AD1, AD2 and AD3). Monitoring is required annually on site. Figs 1-3 illustrate dust recordings for 2013.

# **Fig. 1**: Dust emission results for DS1 (AD1) in mg $m^{-2} d^{-1}$

**Fig. 2**: Dust emission results for DS2 (AD2) in mg  $m^{-2} d^{-1}$ 

**Fig. 3**: Dust emission results for DS3 (AD3) in mg  $m^{-2} d^{-1}$ 

As per Schedule B.5, the dust deposition limit for the site is 350 mg m<sup>-2</sup> d<sup>-1</sup>. AD1, AD2 and AD3 are well within licenced ELV's.