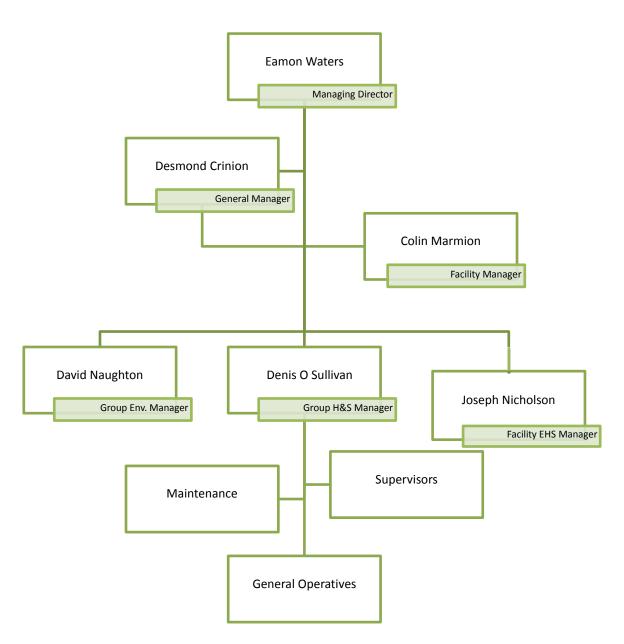

#### 1.2 Management Structure

There are 30 employees either working directly or indirectly at the facility. Appendix B illustrates the organisational structure of the facility.