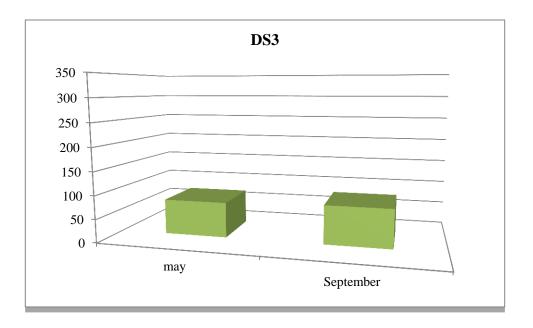

#### 2.3.2 Dust Emissions

As per schedule B5 for dust deposition limits, there are currently three sampling locations (AD1, AD2 and AD3). Monitoring is required annually on site. Figs 1-3 illustrate dust recordings for 2013.

# **Fig. 1**: Dust emission results for DS1 (AD1) in mg $m^{-2} d^{-1}$

**Fig. 2**: Dust emission results for DS2 (AD2) in mg  $m^{-2} d^{-1}$ 

**Fig. 3**: Dust emission results for DS3 (AD3) in mg  $m^{-2} d^{-1}$ 

As per Schedule B.5, the dust deposition limit for the site is 350 mg m<sup>-2</sup> d<sup>-1</sup>. AD1, AD2 and AD3 are well within licenced ELV's.