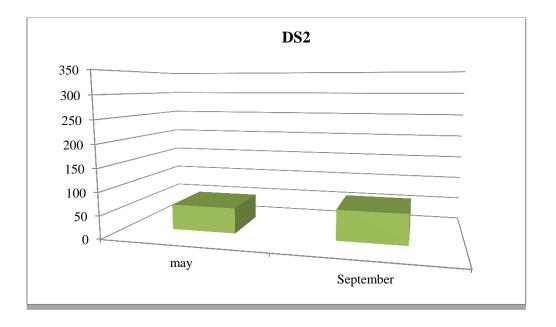

#### 2.3.2 Dust Emissions

As per schedule B5 for dust deposition limits, there are currently three sampling locations (AD1, AD2 and AD3). Monitoring is required annually on site. Figs 1-3 illustrate dust recordings for 2013.

# **Fig. 1**: Dust emission results for DS1 (AD1) in mg $m^{-2} d^{-1}$

**Fig. 2**: Dust emission results for DS2 (AD2) in mg  $m^{-2} d^{-1}$ 

**Fig. 3**: Dust emission results for DS3 (AD3) in mg  $m^{-2} d^{-1}$ 

As per Schedule B.5, the dust deposition limit for the site is 350 mg m<sup>-2</sup> d<sup>-1</sup>. AD1, AD2 and AD3 are well within licenced ELV's.