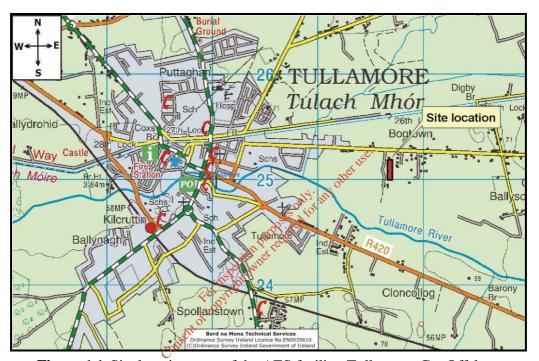

The site is located in the Cappincur Industrial Estate towards the east of Tullamore town, off the L-02025 road to Daingean – Figure 1.1.

**Figure 1.1** Site location map of the AES facility, Tullamore, Co. Offaly.

The site location map and monitoring location maps are included in Appendix 1