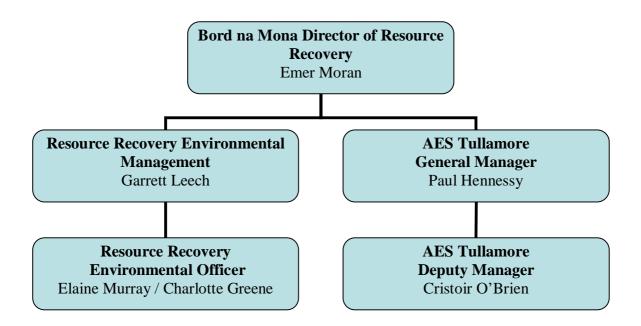

rocedure for the facility, which shall address any emergency situation which may originate on-site. This Procedure shall include provision for minimising the effects of any emergency on the environment. This procedure shall be reviewed annually and updated as necessary".

The accident prevention and emergency response has been prepared for the following:

- EP-ERP-01\_General Emergency Preparedness & Response.doc
- EP-ERP-02\_Spill Clean Up Procedure does
- EP-ERP-03\_Fire Explosion Procedure.doc
- EP-ERP-04\_Malicious Damage Procedure.doc
- EP-ERP-05\_Unforeseen Emergencies & Fugitive Emissions.doc
- EPL 5.1\_Emergency Contact List

These documents are attached in Appendix 2.

#### 9.5 Staffing Structure

The management and staffing structure for the facility is presented in Figure 10.1



APPENDIX 1 one use.

Maps of Site Location & Monitoring Locations

Maps of Site Location on the Monitoring Locations

Consent of Confidence of Consent of

Consent of copyright owner required for any other use.



APPENDIX 2

Accident Prevention & Emergency Response

Accident Prevention & Emergency Response

Consent of congridation and the rectified to the congression of the c



To identify the potential for, and to respond to, accidents and emergency situations, Purpose:

and to prevent and mitigate the environmental impacts that may be associated with

Scope: The Scope of this procedure is the application of the Environmental Emergency Plan

References: EP 5.0 Emergency Preparedness and Response

EPL 5.1 Emergency Contact List

EP 6.0 Environmental Incident Investigation and Reporting