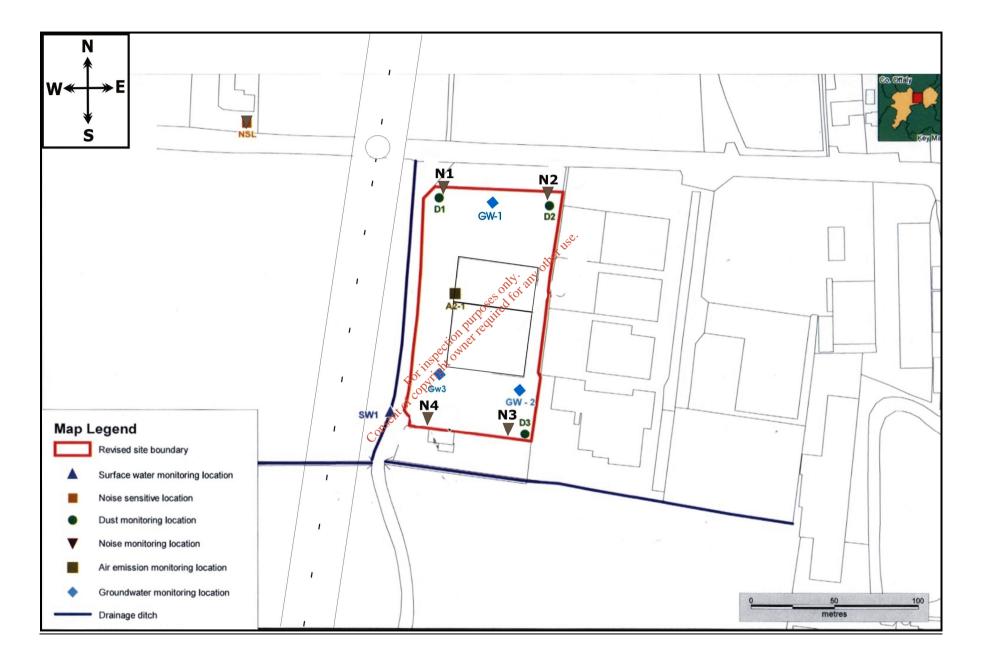

dure shall be reviewed annually and updated as necessary".

The accident prevention and emergency response has been prepared for the following:

- EP-ERP-01\_General Emergency Preparedness & Response.doc
- EP-ERP-02\_Spill Clean Up Procedure does
- EP-ERP-03\_Fire Explosion Procedure.doc
- EP-ERP-04\_Malicious Damage Procedure.doc
- EP-ERP-05\_Unforeseen Emergencies & Fugitive Emissions.doc
- EPL 5.1\_Emergency Contact List

These documents are attached in Appendix 2.

#### 9.5 Staffing Structure

The management and staffing structure for the facility is presented in Figure 10.1



APPENDIX 1 one use.

Maps of Site Location & Monitoring Locations

Maps of Site Location on the Monitoring Locations

Consent of Confidence of Consent of

Consent of copyright owner required for any other use.



APPENDIX 2

Accident Prevention & Emergency Response

Accident Prevention & Emergency Response

Consent of congridation and the rectified to the congression of the c



To identify the potential for, and to respond to, accidents and emergency situations, Purpose:

and to prevent and mitigate the environmental impacts that may be associated with

Scope: The Scope of this procedure is the application of the Environmental Emergency Plan

References: EP 5.0 Emergency Preparedness and Response

EPL 5.1 Emergency Contact List

EP 6.0 Environmental Incident Investigation and Reporting

#### Incident Contact List:

|                                      | on Conformance Puede                                              | to Action Procedure any other use. |                                |
|---