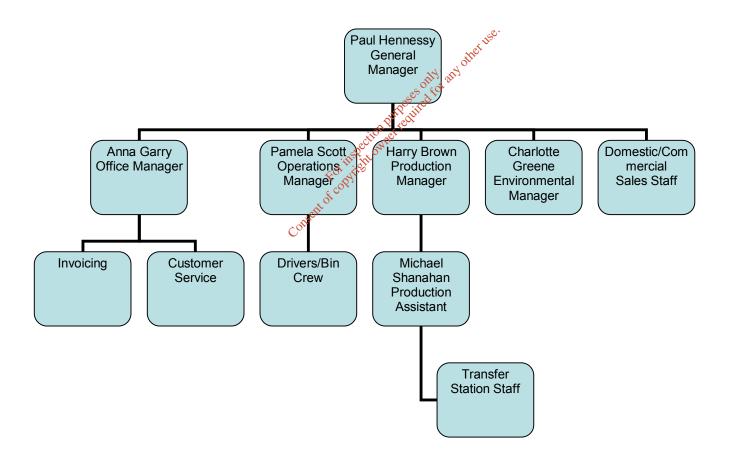

#### **Attachment C.1** Technical Competence and Site Management

The facility management structure is presented below. AES Ltd. ensures that the site management and staff are provided with the appropriate training so that the facility is managed in accordance with the Waste Licence conditions and in a manner that does not result in environmental pollution. The Facility Manager has 15 years experience in waste management and is currently completing the final modules of the waste management training programme that had been delivered by FAS.

## **Tullamore Organisational Chart**