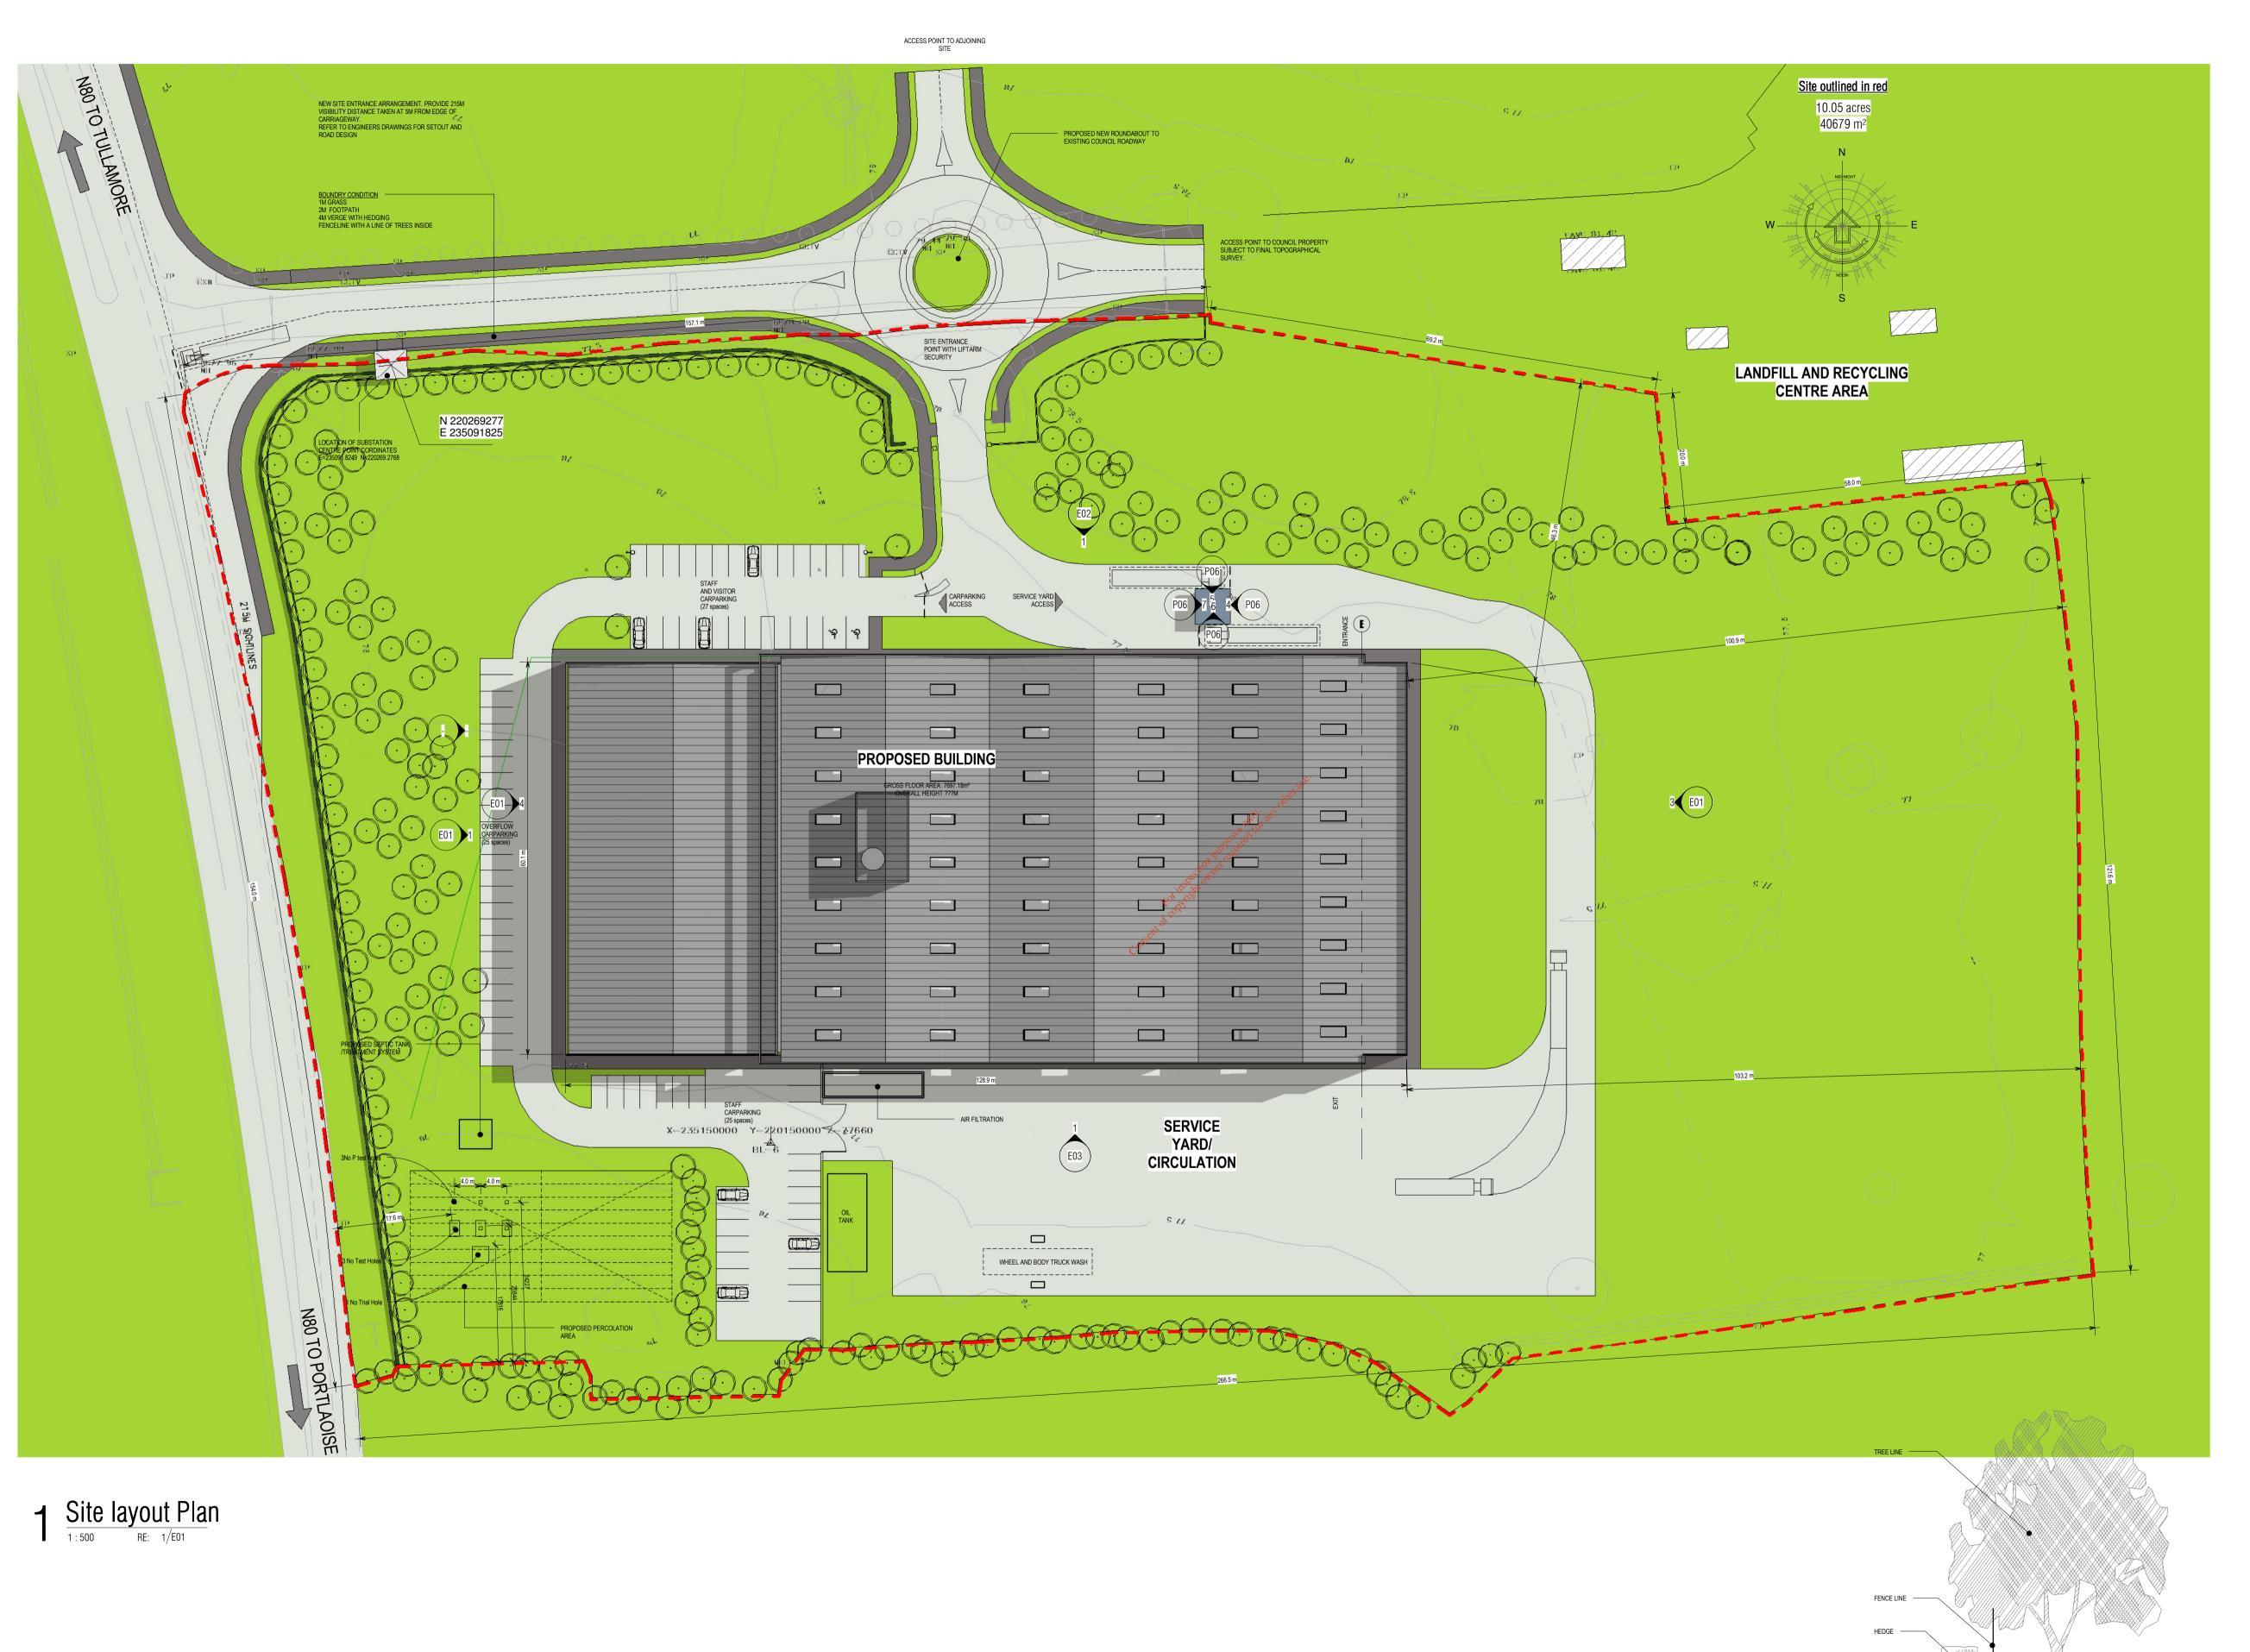

NOTES:

Rev Description

Project: ENERGY PARK

SKETCH

Address:
DERRYCLURE, TULLAMORE, CO OFFALY.

Sheet Name: SITE LAYOUT PLAN

Drawing No: P03 As indicated ON A1 SHEET DEC 2009 Job No: 0906

TYPICAL BOUNDRY