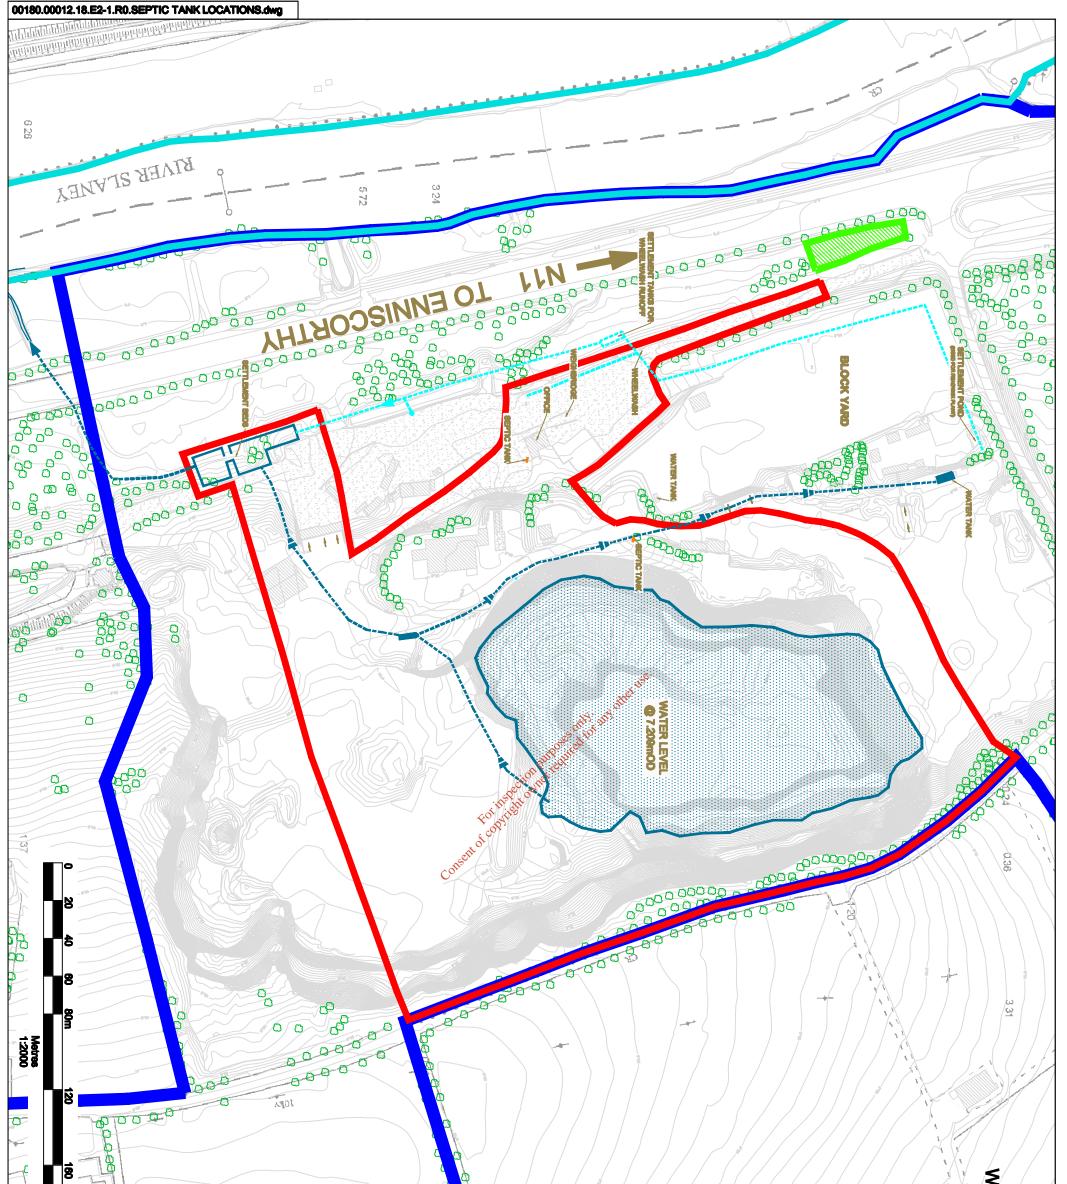

## ATTACHMENT E2 – EMISSIONS TO SEWER

There will be no emissions to public (Local Authority) sewers associated with the operation of the proposed waste recovery facility.

Roadstone Wood Ltd. has two existing wastewater effluent (septic) tank on its property at Brownswood, both of which are located within the application site. One is located to the south of the existing canteen and services toilets, wash-hand basins and sink units. The other is located to the west of the existing site office and also services toilets, wash-hand basins and sink units. The locations of these septic tanks are shown in Figure E2.1.

Consent of copyright owner required for any other use.

|                                   | 200         |                                                                                                          |                                                                                                                                                                                                                                                                                                                                                                                                                                                                                                                                                                                                                                                                                                                                                                                                                                                                                                                                                                                                                                                                                                                                                                                                                                                                                                                                                                                                                                                                                                                                                                                                                                                                                                                                                                                                                                                                                                                                                                                                                                                                                                                                                                                                                                                                                                                                                                                                                                                                                                                                                                                                                    |                     |                                                                                                                                                            |  |
|-----------------------------------|-------------|----------------------------------------------------------------------------------------------------------|--------------------------------------------------------------------------------------------------------------------------------------------------------------------------------------------------------------------------------------------------------------------------------------------------------------------------------------------------------------------------------------------------------------------------------------------------------------------------------------------------------------------------------------------------------------------------------------------------------------------------------------------------------------------------------------------------------------------------------------------------------------------------------------------------------------------------------------------------------------------------------------------------------------------------------------------------------------------------------------------------------------------------------------------------------------------------------------------------------------------------------------------------------------------------------------------------------------------------------------------------------------------------------------------------------------------------------------------------------------------------------------------------------------------------------------------------------------------------------------------------------------------------------------------------------------------------------------------------------------------------------------------------------------------------------------------------------------------------------------------------------------------------------------------------------------------------------------------------------------------------------------------------------------------------------------------------------------------------------------------------------------------------------------------------------------------------------------------------------------------------------------------------------------------------------------------------------------------------------------------------------------------------------------------------------------------------------------------------------------------------------------------------------------------------------------------------------------------------------------------------------------------------------------------------------------------------------------------------------------------|---------------------|------------------------------------------------------------------------------------------------------------------------------------------------------------|--|
| Scale 1:2,000 @ A3 Date JULY 2011 | FIGURE E2-1 | WASTE LICENCE APPLICATION<br>WASTE RECOVERY FACILITY,<br>BROWNSWOOD, CO. WEXFORD<br>SEPTIC TANK LOCATION | SLR CONSULTING RE<br>TOUNDRUM SUSINESS<br>WINDY AR<br>T: +383-1-23<br>F: +383-1-23 | Renadstinne<br>MOOD | LEGEND<br>LEGEND<br>ROADSTONE WOOD LTD.<br>ANDHOLDING (c. 88.2 hs<br>AREA NOT OWNED BY<br>ROADSTONE WOOD LTD.<br>(c. 0.1 hs) - FOLIO<br>WX538896 & WX20885 |  |