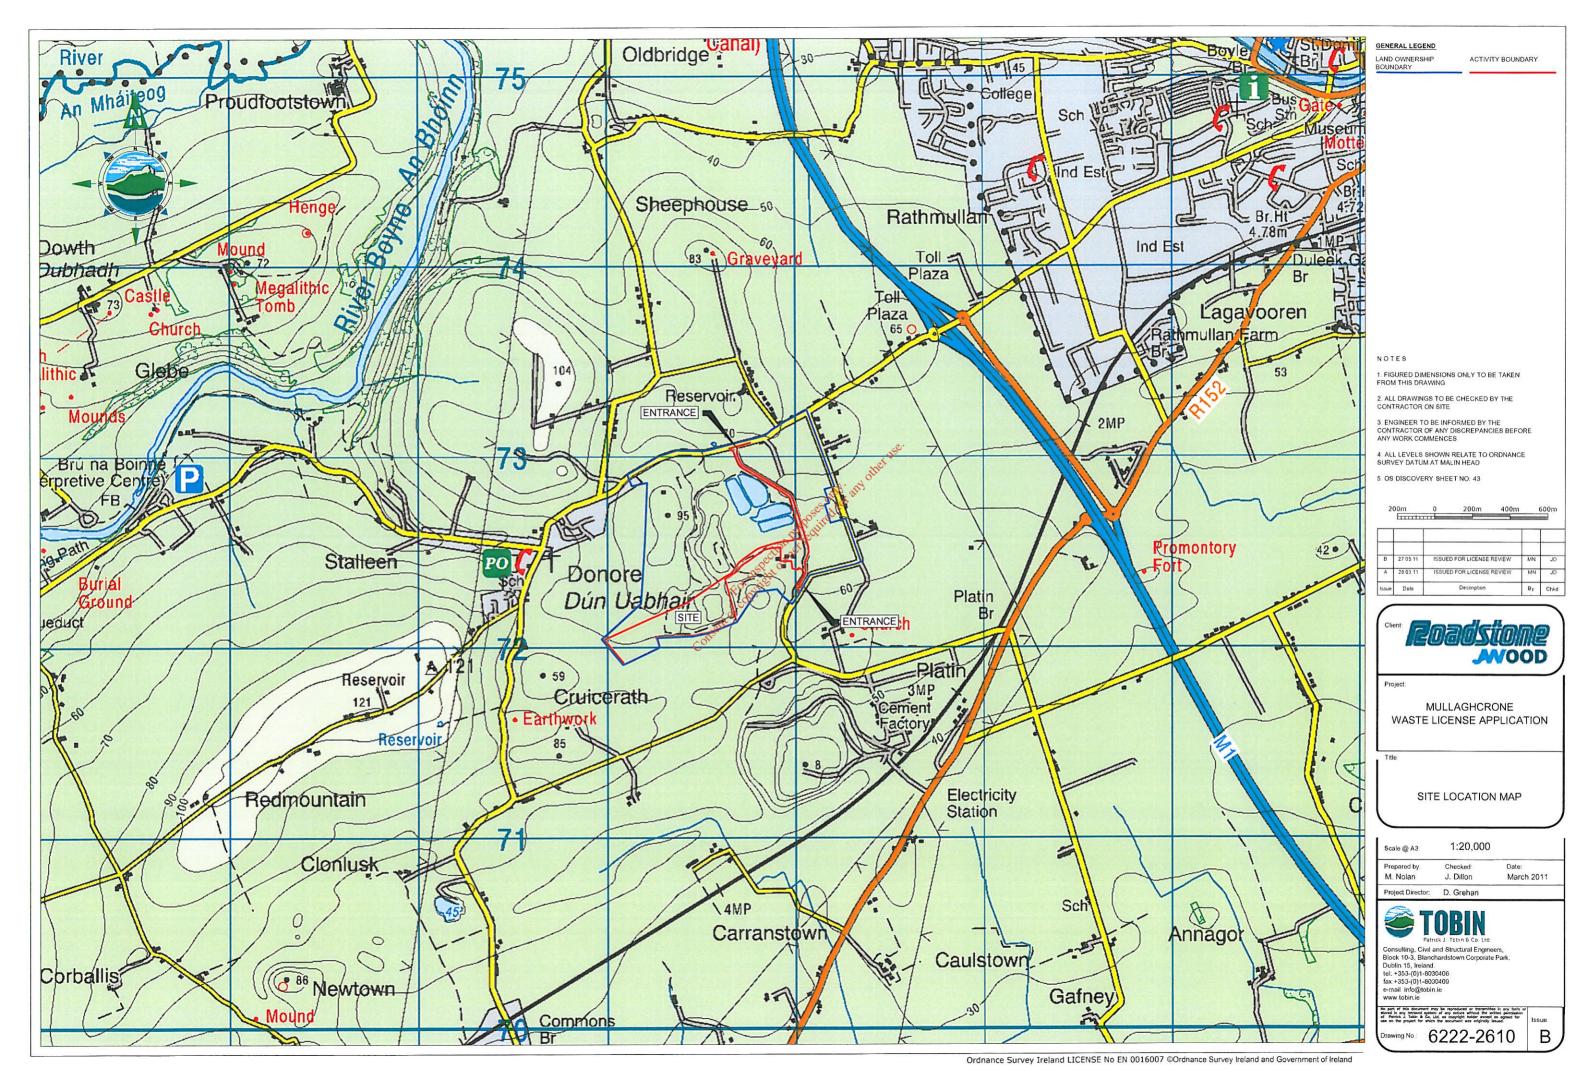

## **B.1 COMPANY DETAILS**

The site is located within the existing Roadstone Wood Ltd. quarry site at Mullaghcrone, Donore, Co. Meath. The existing site is located in the townlands of Platin and Cruicerath, (refer to Drawing 6222-2610).

## **ATTACHMENT B.2 SITE LAYOUT MAPS**

The site is located within the existing Roadstone Wood Ltd. quarry site at Mullaghcrone, Donore, Co. Meath. The existing site is located in the townlands of Platin and Cruicerath, which is approximately 1 km southeast of Donore Village, County Meath (OSI Grid Reference E 30530, N 21715).

#### 1.1 B.2 LOCATION OF ACTIVITY

The address and location of the premises where the licensable activity is being or will be carried on must be provided. A grid reference for the premises must also be provided. The location to which the grid reference relates to must be shown on a drawing ( $\leq AS$ ) of appropriate scale