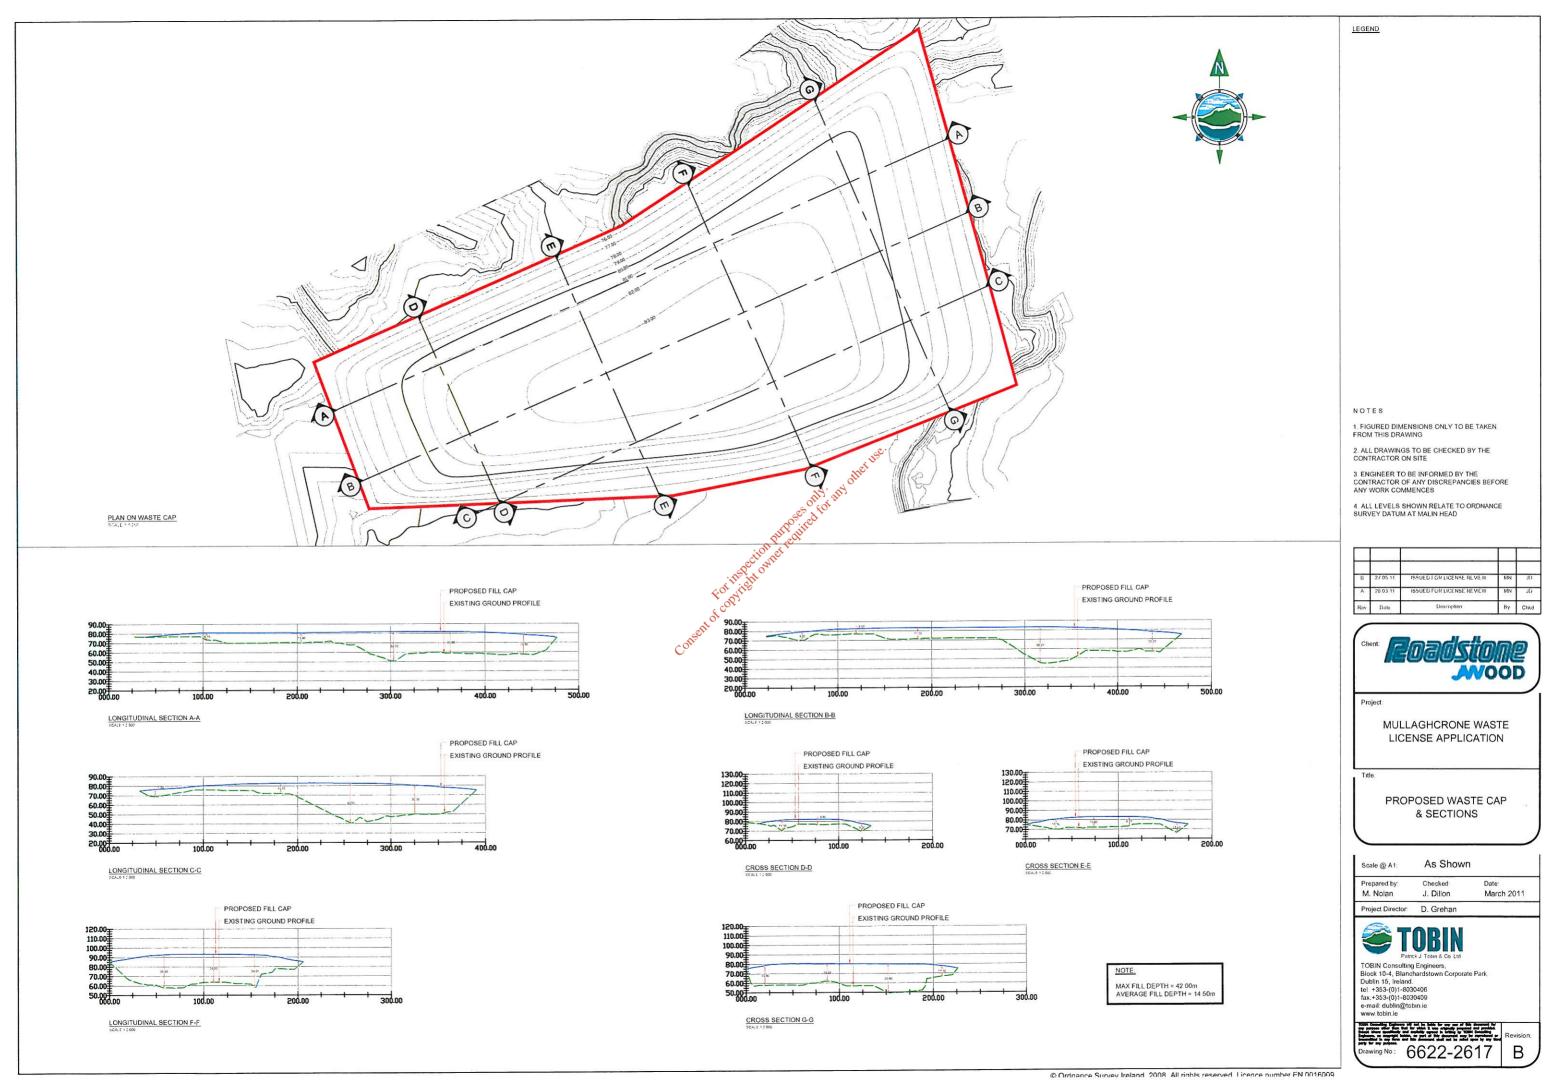

Consent of copyright owner required for any other use.

- (a) The Location Map (≤A3) should be to a scale appropriate to the size of the facility. It should include details of buildings, roads, rivers, canals, railway lines, overhead power cables, public and private wells within 500 metres of the site boundary.
- (c) The Services Plan (≤A3) should be to a scale appropriate to the size of the facility. It should include details of all underground services, existing and planned, within 250m of the site boundary.
  - (d) The Site Restoration Plan (≤A3) should show the final contours and profile of the site post-restoration. The Plan should show any final landscaping works proposed for the site and any monitoring points which may remain in use post-completion of infilling works (e.g. groundwater wells).
  - (e) Cross Sections of the site should be submitted showing the existing and final proposed topographical levels and contours. The maximum and average fill depth for the site should be identified.

A site topographical survey should be carried out by a competent surveyor, and the survey drawings included with the licence application.

The following drawings should be supplied All copies of the application submitted to the Agency must have these drawings individually coloured.