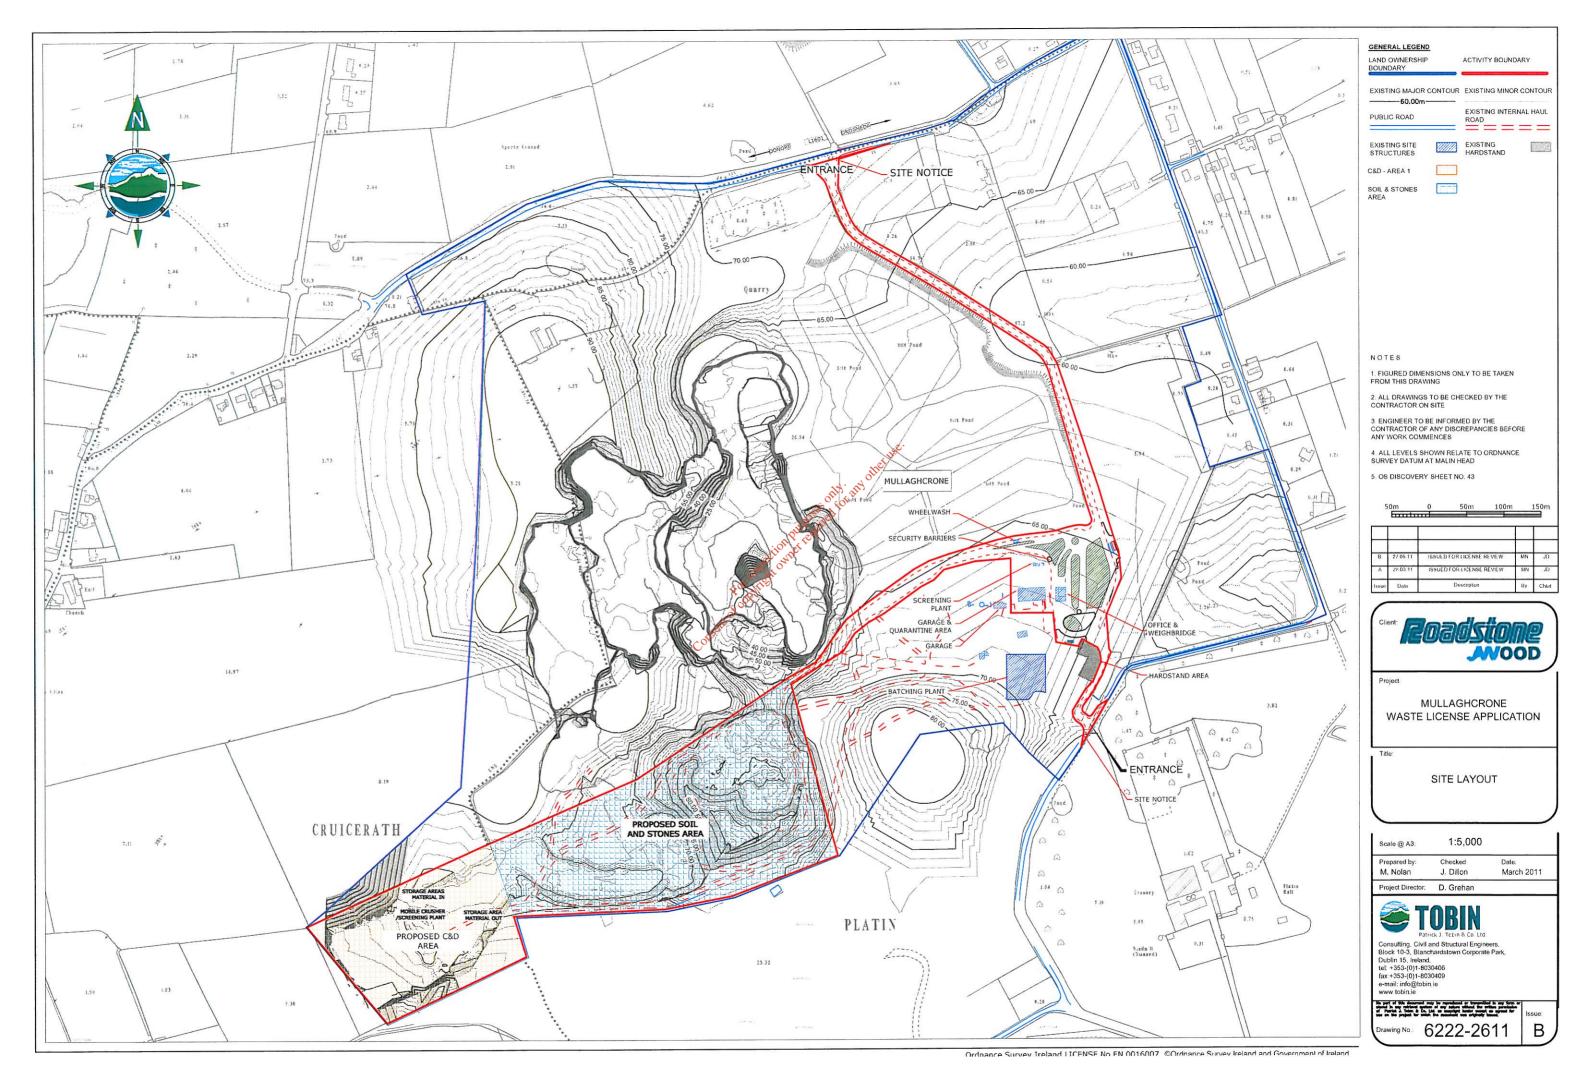

Consent of copyright owner required for any other use.

- (a) The Location Map (≤A3) should be to a scale appropriate to the size of the facility. It should include details of buildings, roads, rivers, canals, railway lines, overhead power cables, public and private wells within 500 metres of the site boundary.
- (c) The Services Plan (≤A3) should be to a scale appropriate to the size of the facility. It should include details of all underground services, existing and planned, within 250m of the site boundary.
  - (d) The Site Restoration Plan (≤A3) should show the final contours and profile of the site post-restoration. The Plan should show any final landscaping works proposed for the site and any monitoring points which may remain in use post-completion of infilling works (e.g. groundwater wells).
  - (e) Cross Sections of the site should be submitted showing the existing and final proposed topographical levels and contours. The maximum and average fill depth for the site should be identified.

A site topographical survey should be carried out by a competent surveyor, and the survey drawings included with the licence application.

The following drawings should be supplied All copies of the application submitted to the Agency must have these drawings individually coloured.