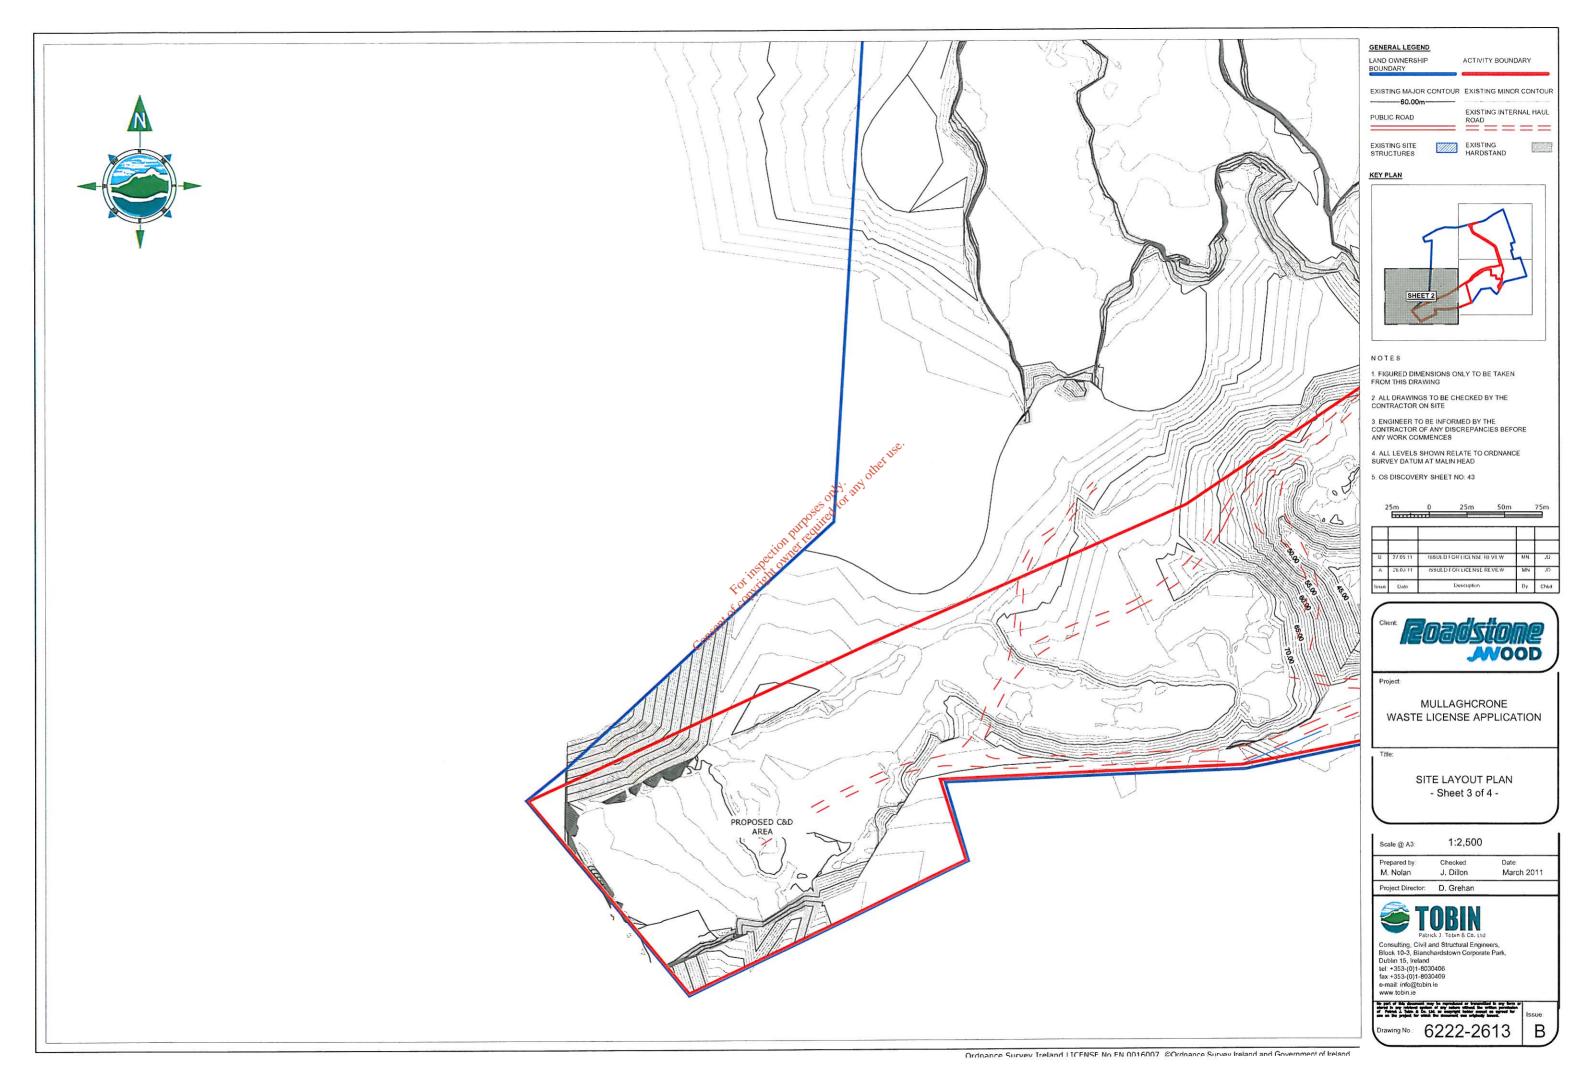

## **ATTACHMENT B.2 SITE LAYOUT MAPS**

The site is located within the existing Roadstone Wood Ltd. quarry site at Mullaghcrone, Donore, Co. Meath. The existing site is located in the townlands of Platin and Cruicerath, which is approximately 1 km southeast of Donore Village, County Meath (OSI Grid Reference E 30530, N 21715).

A site topographical survey should be carried out by a competent surveyor, and the survey drawings included with the licence application.

The following drawings should be supplied All copies of the application submitted to the Agency must have these drawings individually coloured.