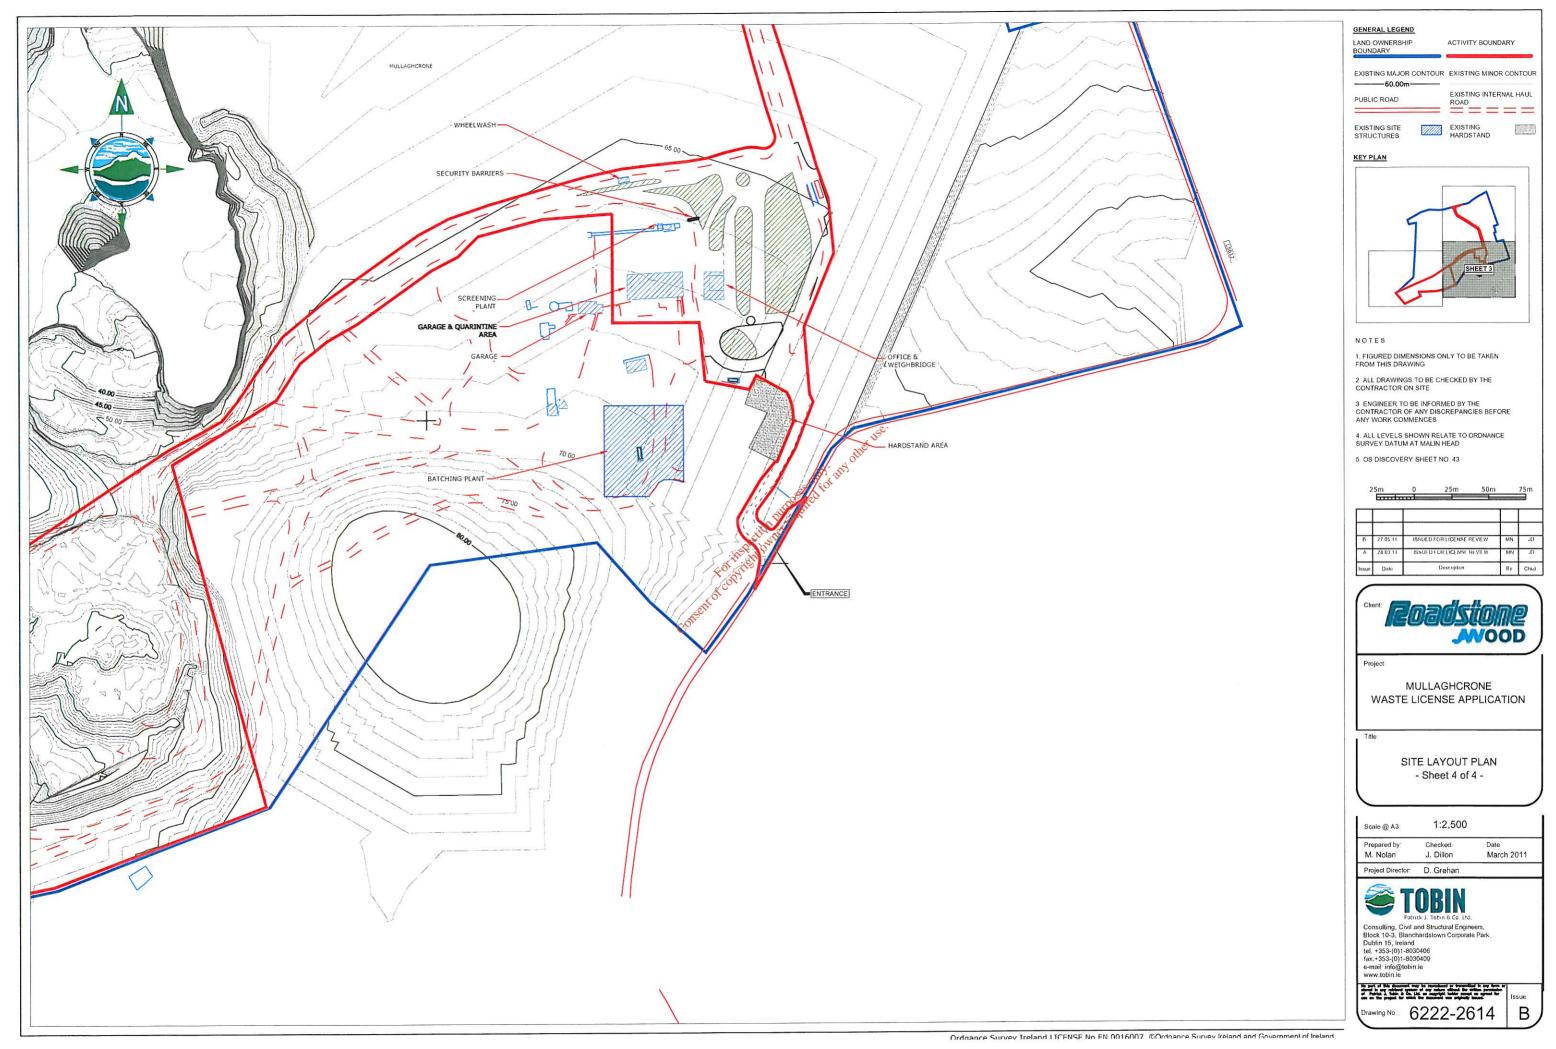

## **ATTACHMENT B.2 SITE LAYOUT MAPS**

The site is located within the existing Roadstone Wood Ltd. quarry site at Mullaghcrone, Donore, Co. Meath. The existing site is located in the townlands of Platin and Cruicerath, which is approximately 1 km southeast of Donore Village, County Meath (OSI Grid Reference E 30530, N 21715).

A site topographical survey should be carried out by a competent surveyor, and the survey drawings included with the licence application.

The following drawings should be supplied All copies of the application submitted to the Agency must have these drawings individually coloured.