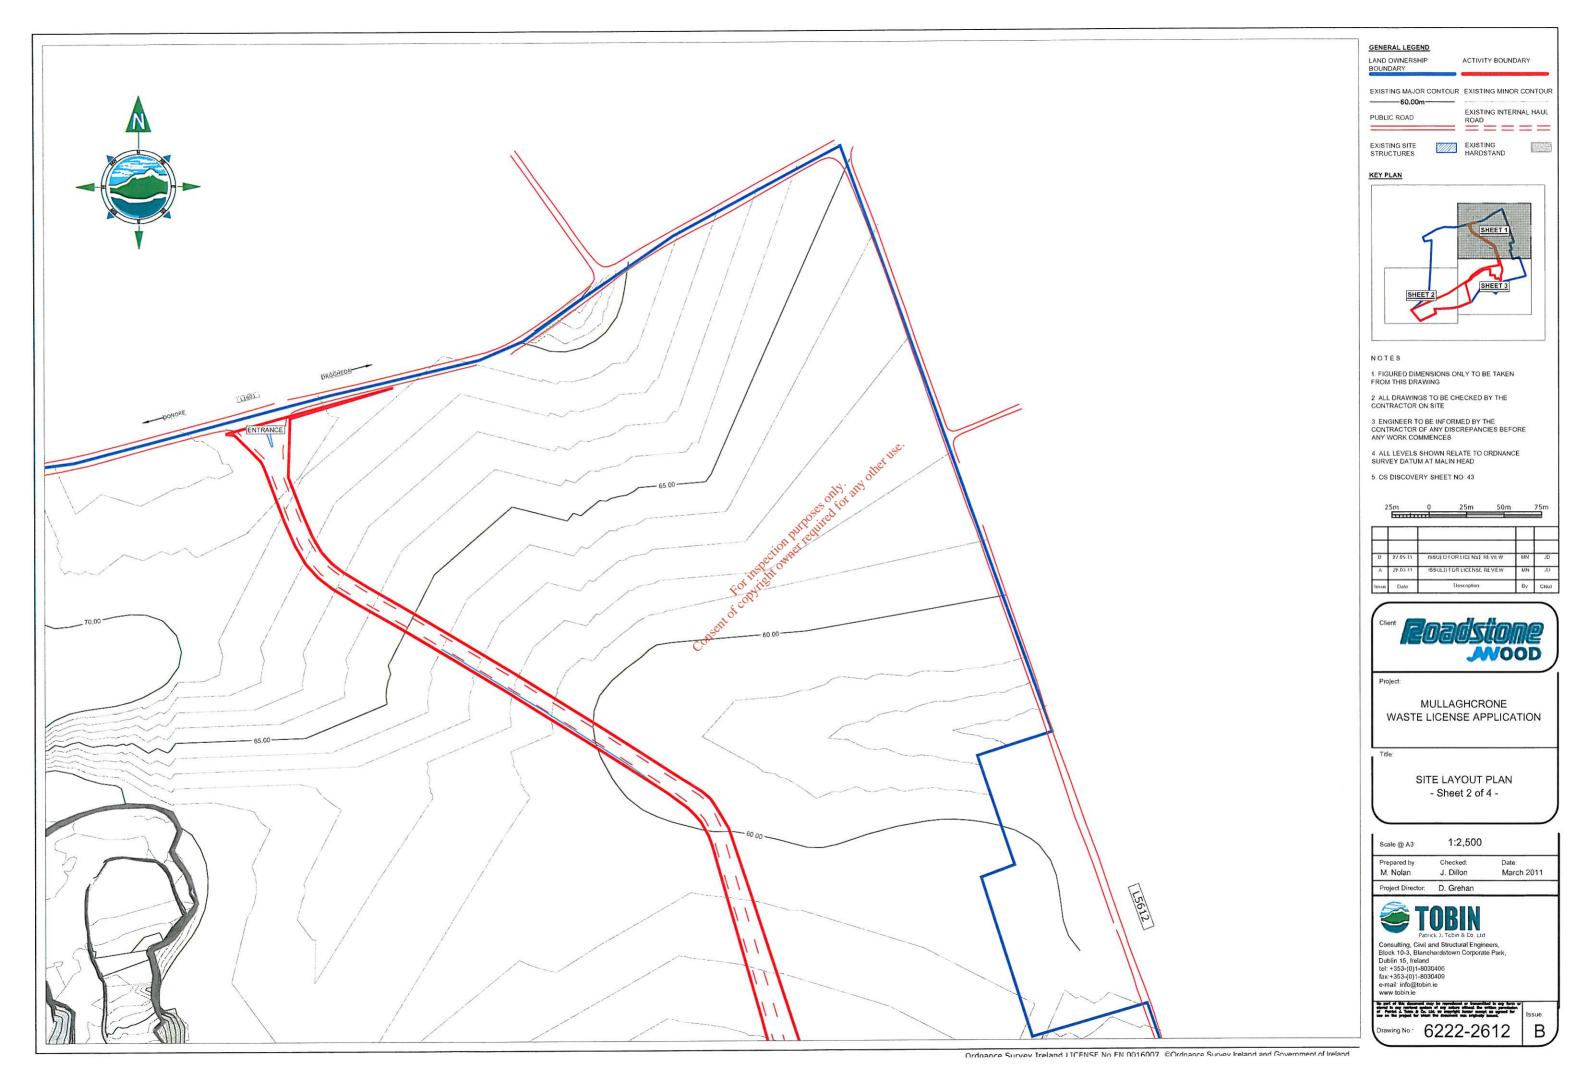

## **ATTACHMENT B.2 SITE LAYOUT MAPS**

The site is located within the existing Roadstone Wood Ltd. quarry site at Mullaghcrone, Donore, Co. Meath. The existing site is located in the townlands of Platin and Cruicerath, which is approximately 1 km southeast of Donore Village, County Meath (OSI Grid Reference E 30530, N 21715).

A site topographical survey should be carried out by a competent surveyor, and the survey drawings included with the licence application.

The following drawings should be supplied All copies of the application submitted to the Agency must have these drawings individually coloured.