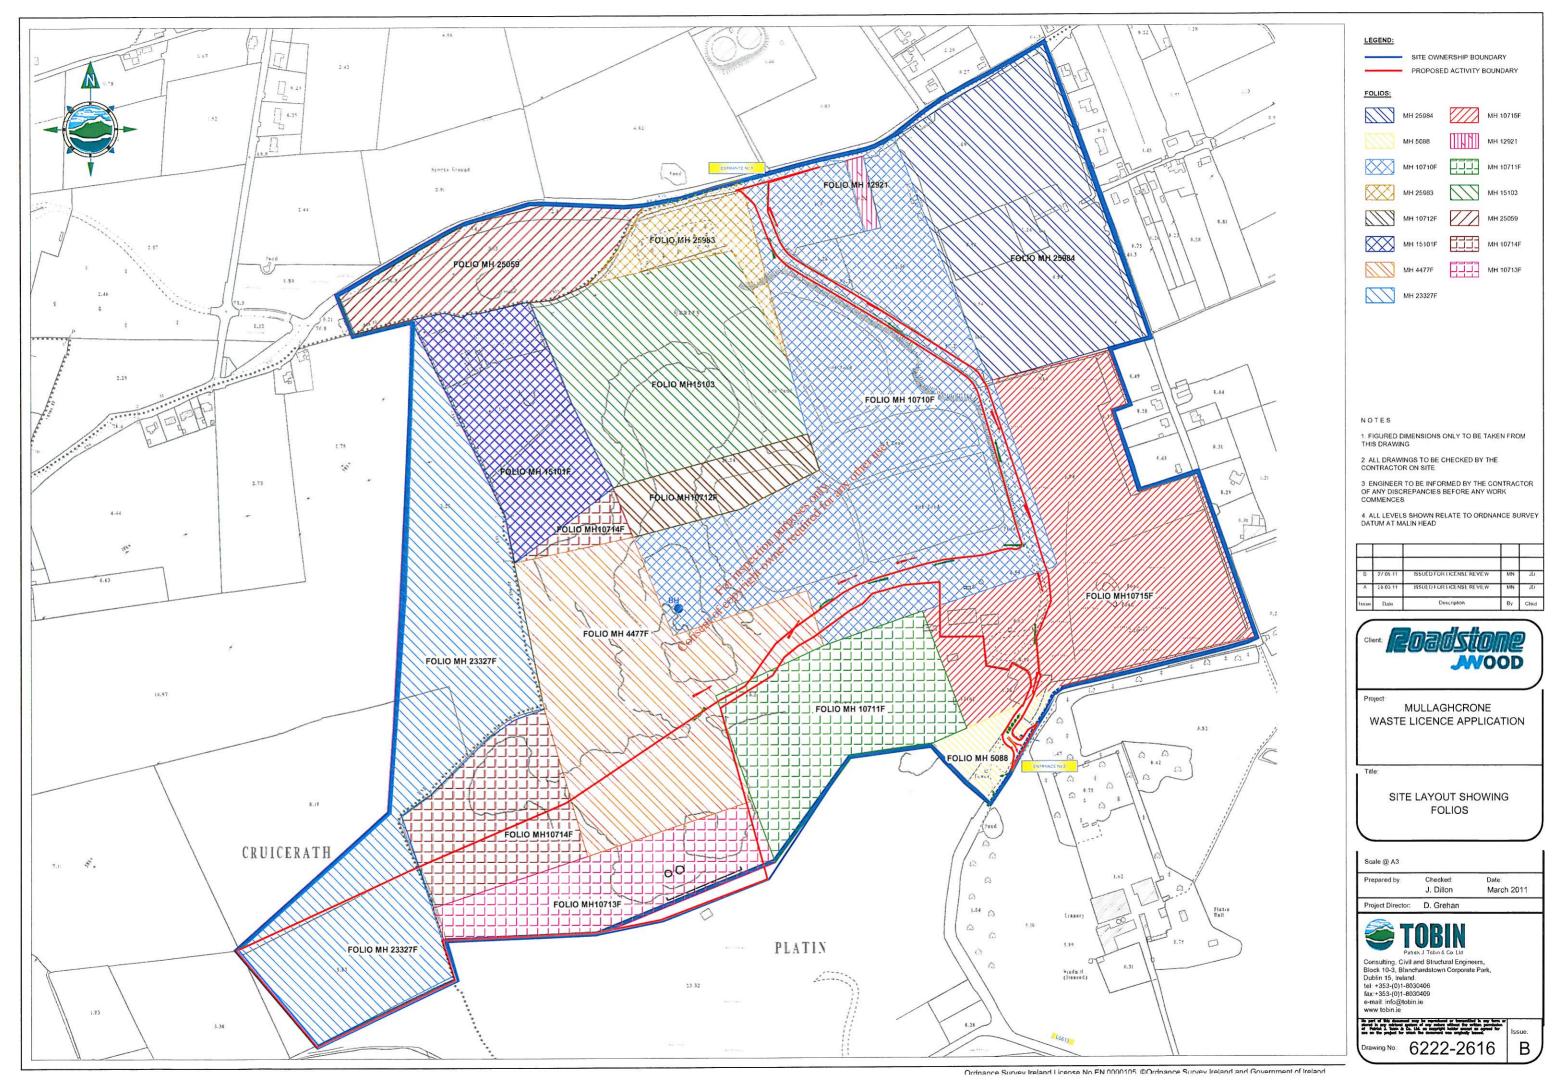

## **B.1 COMPANY DETAILS**

The site is located within the existing Roadstone Wood Ltd. quarry site at Mullaghcrone, Donore, Co. Meath. The existing site is located in the townlands of Platin and Cruicerath, (refer to Drawing 6222-2610).

The lands within the application site are provided on Figure 6222-2621.

Number 11035

## **ATTACHMENT B.2 SITE LAYOUT MAPS**

The site is located within the existing Roadstone Wood Ltd. quarry site at Mullaghcrone, Donore, Co. Meath. The existing site is located in the townlands of Platin and Cruicerath, which is approximately 1 km southeast of Donore Village, County Meath (OSI Grid Reference E 30530, N 21715).