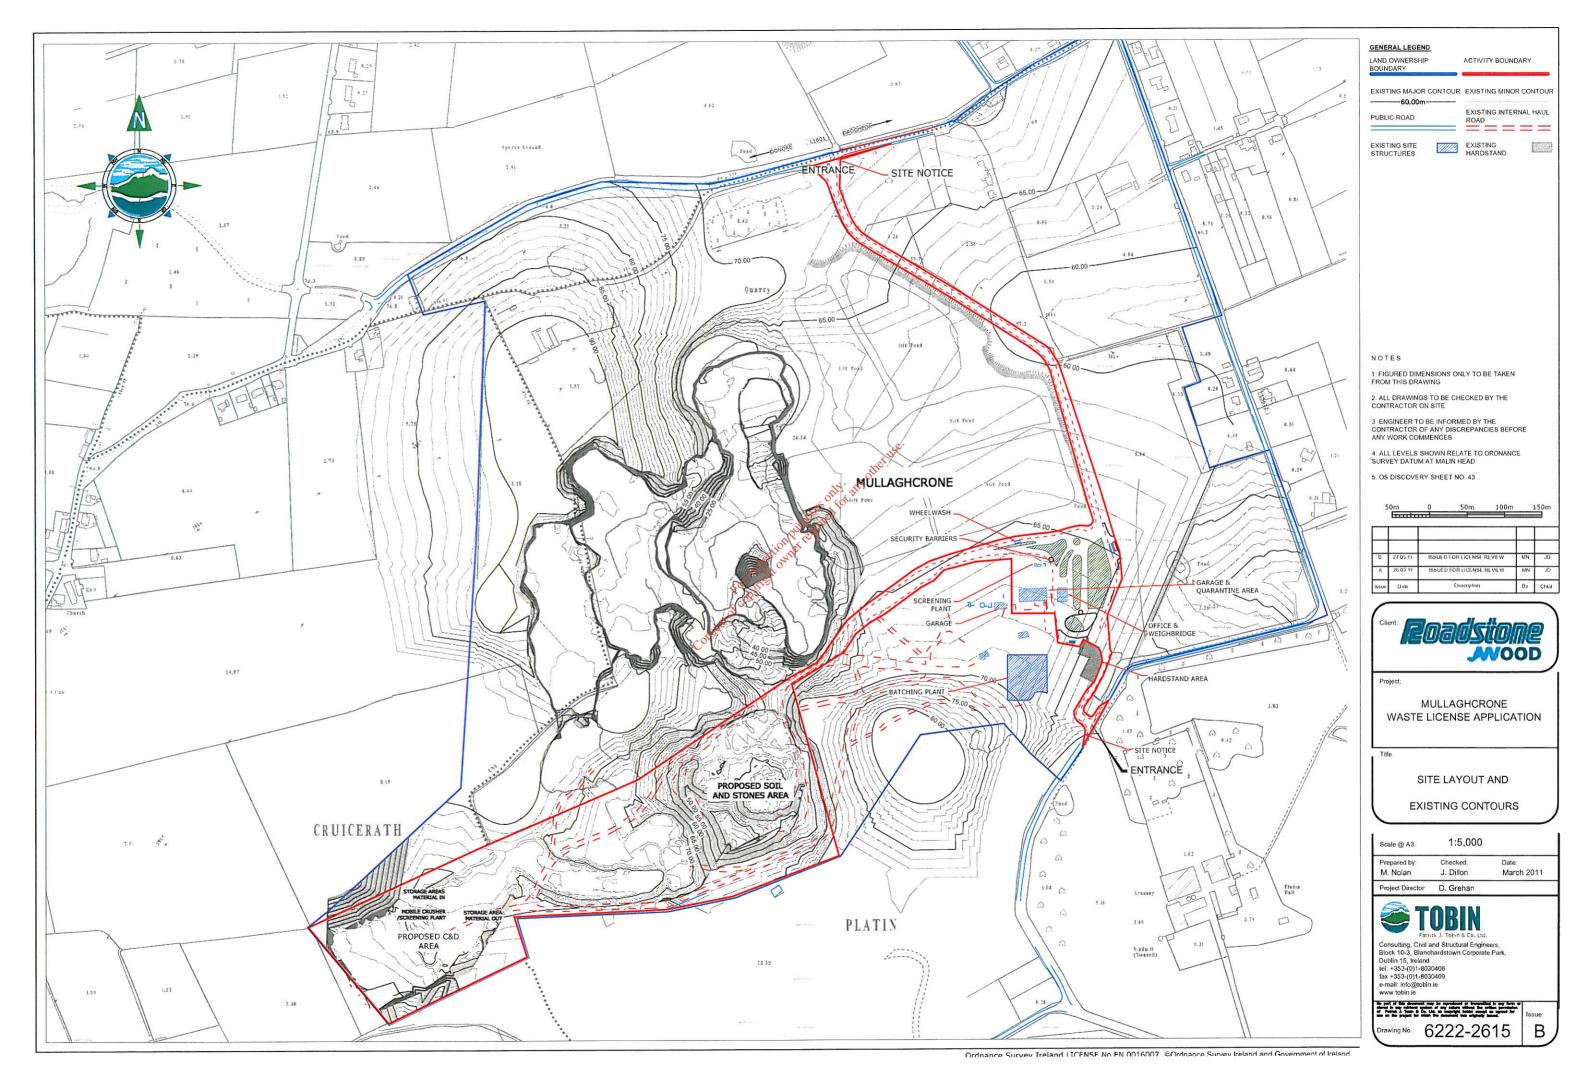

## **B.1 COMPANY DETAILS**

The site is located within the existing Roadstone Wood Ltd. quarry site at Mullaghcrone, Donore, Co. Meath. The existing site is located in the townlands of Platin and Cruicerath, (refer to Drawing 6222-2610).

## **ATTACHMENT B.2 SITE LAYOUT MAPS**

The site is located within the existing Roadstone Wood Ltd. quarry site at Mullaghcrone, Donore, Co. Meath. The existing site is located in the townlands of Platin and Cruicerath, which is approximately 1 km southeast of Donore Village, County Meath (OSI Grid Reference E 30530, N 21715).

A site topographical survey should be carried out by a competent surveyor, and the survey drawings included with the licence application.

The following drawings should be supplied All copies of the application submitted to the Agency must have these drawings individually coloured.