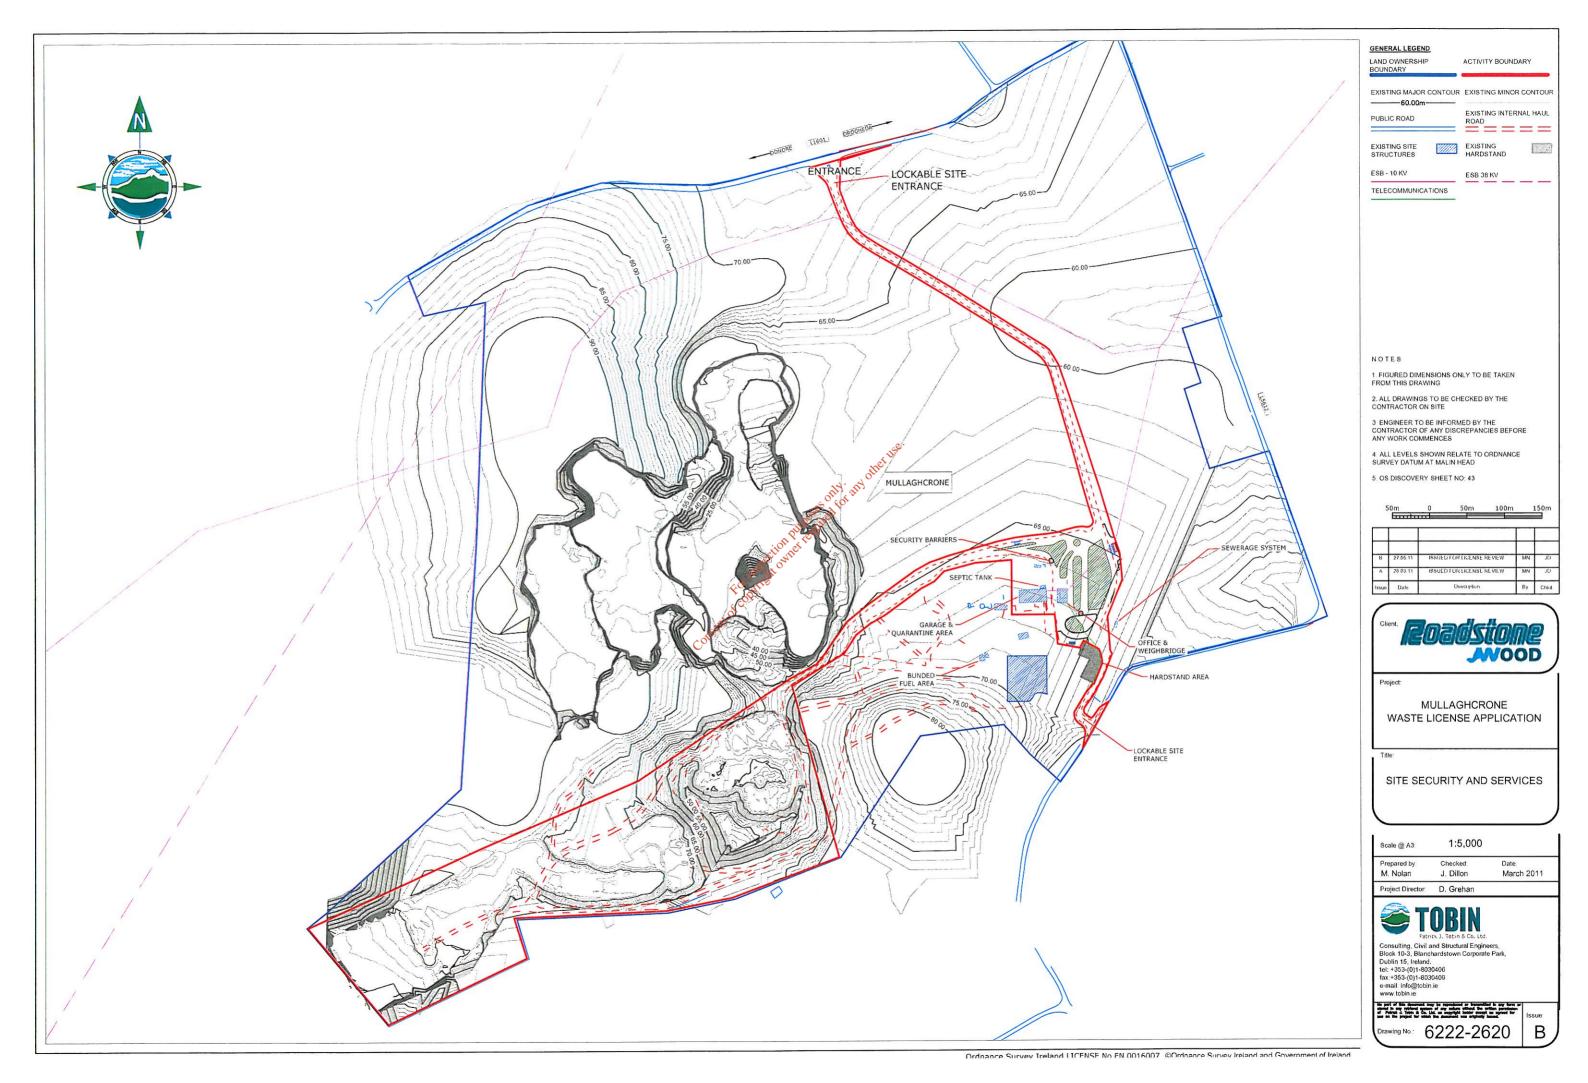

## **ATTACHMENT B.2 SITE LAYOUT MAPS**

The site is located within the existing Roadstone Wood Ltd. quarry site at Mullaghcrone, Donore, Co. Meath. The existing site is located in the townlands of Platin and Cruicerath, which is approximately 1 km southeast of Donore Village, County Meath (OSI Grid Reference E 30530, N 21715).

Consent of copyright owner required for any other use.

- (a) The Location Map (≤A3) should be to a scale appropriate to the size of the facility. It should include details of buildings, roads, rivers, canals, railway lines, overhead power cables, public and private wells within 500 metres of the site boundary.
- (c) The Services Plan (≤A3) should be to a scale appropriate to the size of the facility. It should include details of all underground services, existing and planned, within 250m of the site boundary.
  - (d) The Site Restoration Plan (≤A3) should show the final contours and profile of the site post-restoration. The Plan should show any final landscaping works proposed for the site and any monitoring points which may remain in use post-completion of infilling works (e.g. groundwater wells).
  - (e) Cross Sections of the site should be submitted showing the existing and final proposed topographical levels and contours. The maximum and average fill depth for the site should be identified.

#### 1.1 B.2 LOCATION OF ACTIVITY

The address and location of the premises where the licensable activity is being or will be carried on must be provided. A grid reference for the premises must also be provided. The location to which the grid reference relates to must be shown on a drawing ( $\leq AS$ ) of appropriate scale