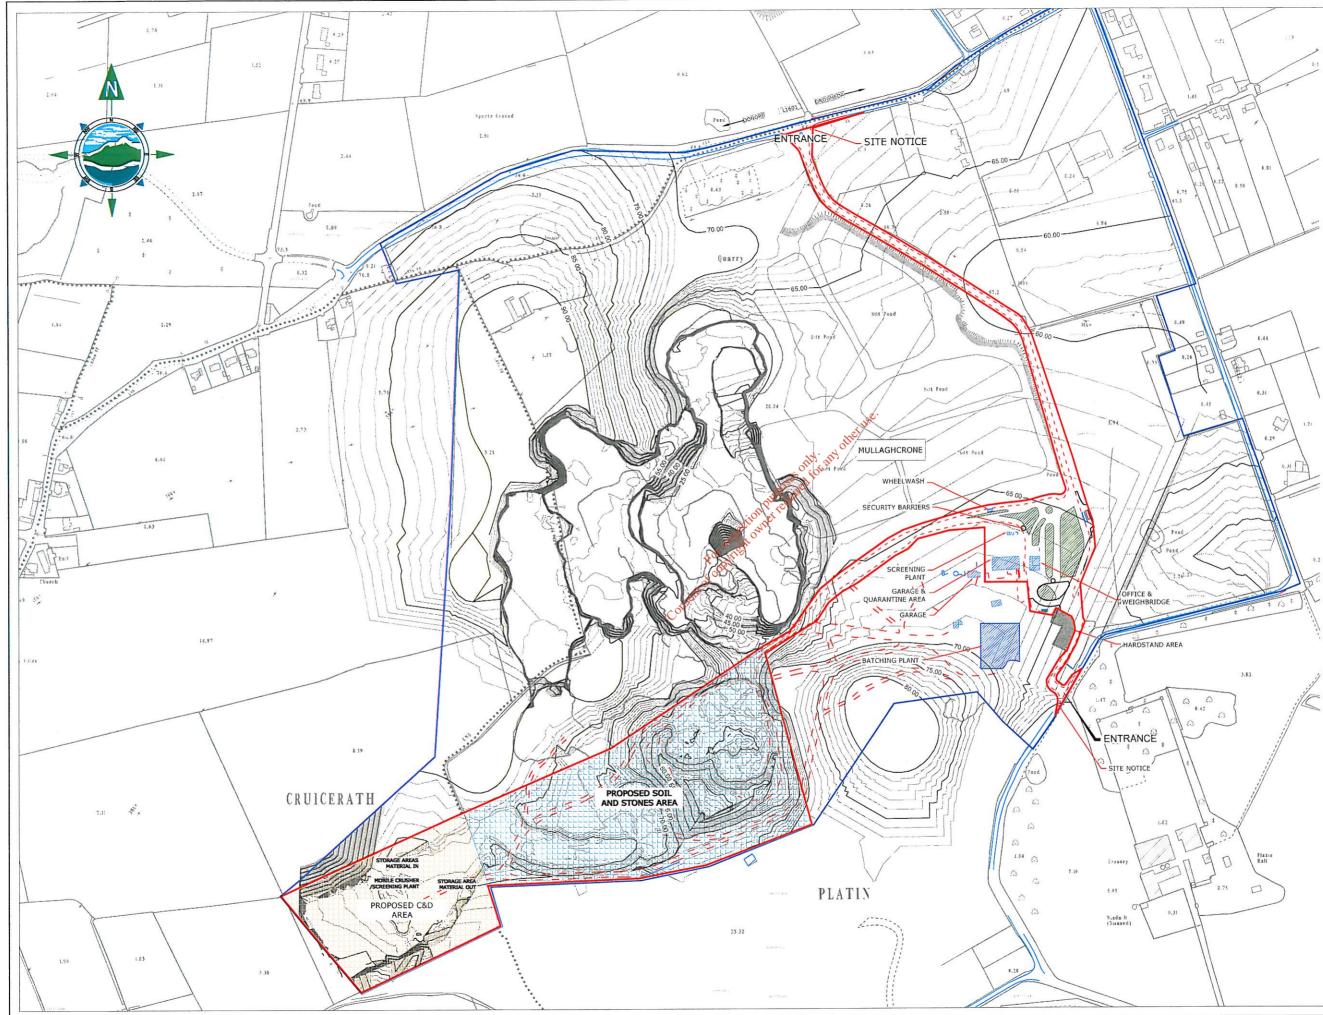

## APPLICATION TO THE ENVIRONMENTAL PROTECTION AGENCY FOR A WASTE FACILITY LICENCE

Notice is hereby given in accordance with Articles 7 and 8 of the Waste Management Regulations 1996-2008 that Roadstone Wood Ltd of Fortunestown, Tallaght, Dublin 24 intends to apply for a Waste Licence for the recovery of inert material and recycling of inert C&D material at Cruicetown and Platin Townlands, Mullaghcrone Quarry, Donore, Co. Meath (Grid Ref; 30530, 21715). The application for a waste facility licence will be made to the EPA within 10 working days of the date of this notice.

The proposed waste licence application provides for the use of approximately 1,200,000 tonnes of soil and stones materials for the restoration of a quarry void and recycling of inert construction and demolition material.

The current operations at the <u>CR</u>D waste recovery facility are covered under an existing waste permit from Meath County Council (WFP/MH/11/003/01). The clay deposition area has planning under Meath County Council Planning Permission 95/203 and SA30437.