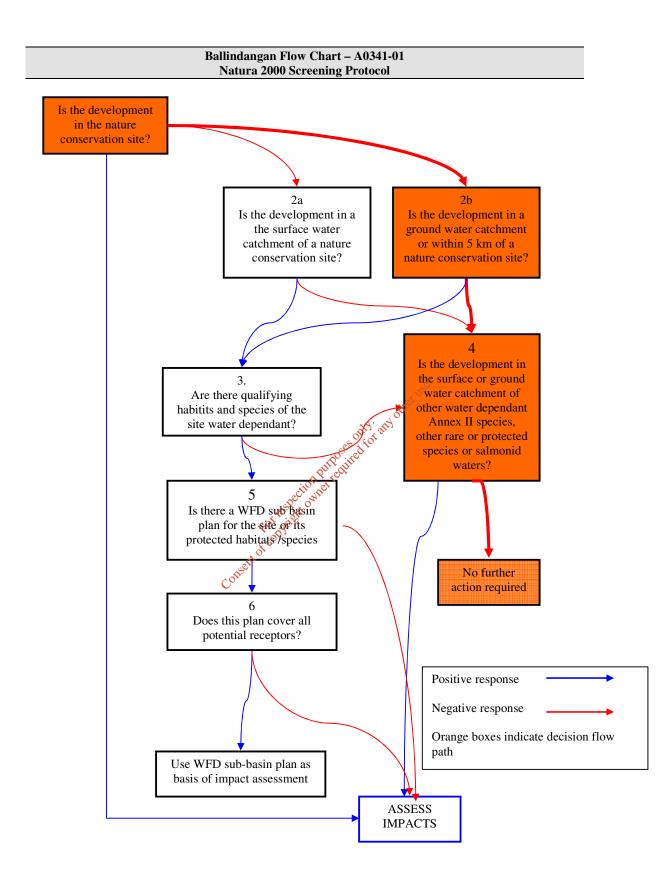

09/02/2011

Re: Notices in accordance with Regulation 25(c)(ii) of the Waste Water Discharge (Authorisation) Regulations 2007)

Dear Ms. English, I refer to yours relating to agglomerations named : AO322 - 01 Newtownshandrum & Environs AO341-01 Ballindangan & Environs AO338 - 01 Tullylease & Environs

I enclose one original and one copy of revised flow charts for each agglomeration and a copy of the requested information in electronic searchable PDF format on a CD -ROM.

Yours truly,

Paddy O' Friel Substitute Senior Engineer Email: paddy.ofriel@corkcoco.ie

022-30441.

**Reference L8/08** – The conclusion is that the Wastewater Discharge for the agglomeration is not having a significant effect on any relevant European Site.