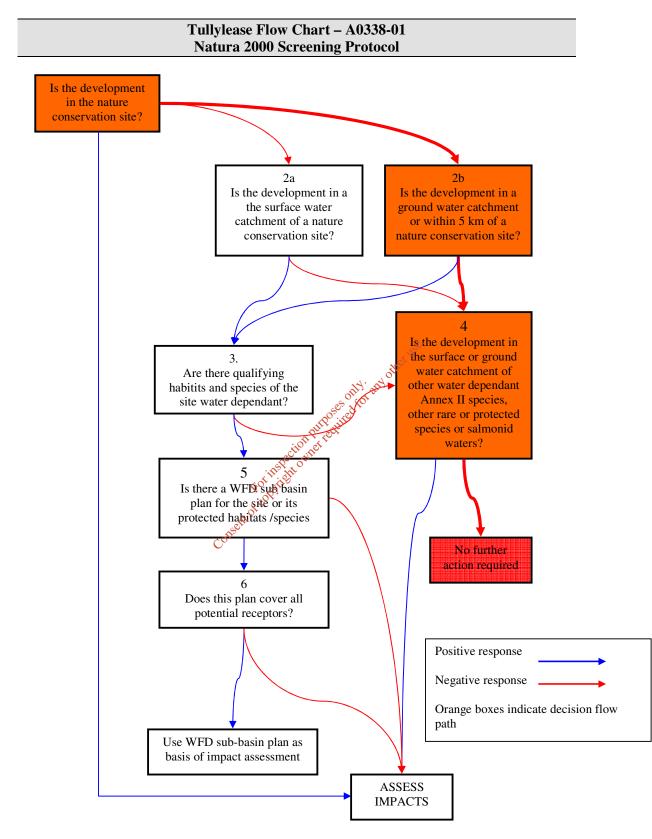

022-30441.

**Reference L8/08** – The conclusion is that the Wastewater Discharge for the agglomeration is not having a significant effect on any relevant European Site