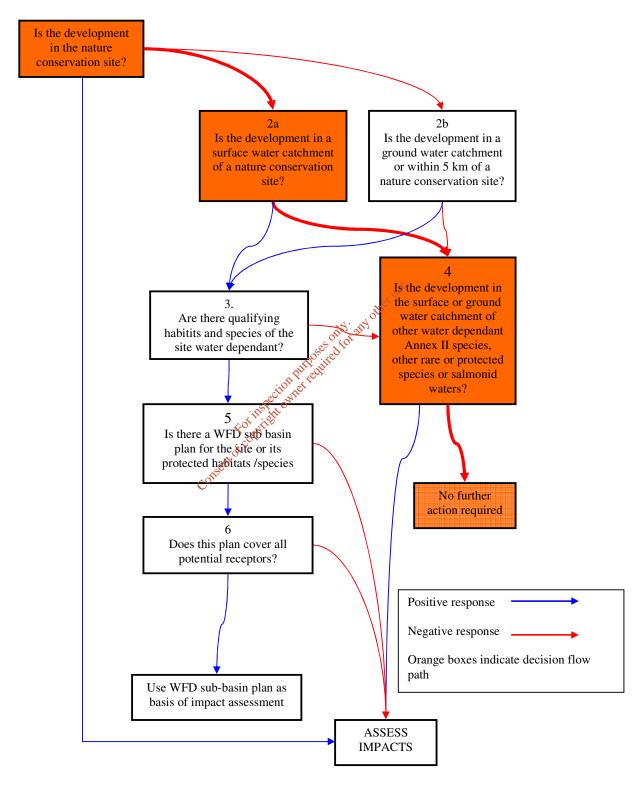

## **Natura 2000 Screening Protocol**

Reference L8/08 – The conclusion is that the Wastewater Discharge for the agglomeration was not having a significant effect on any relevant European Site