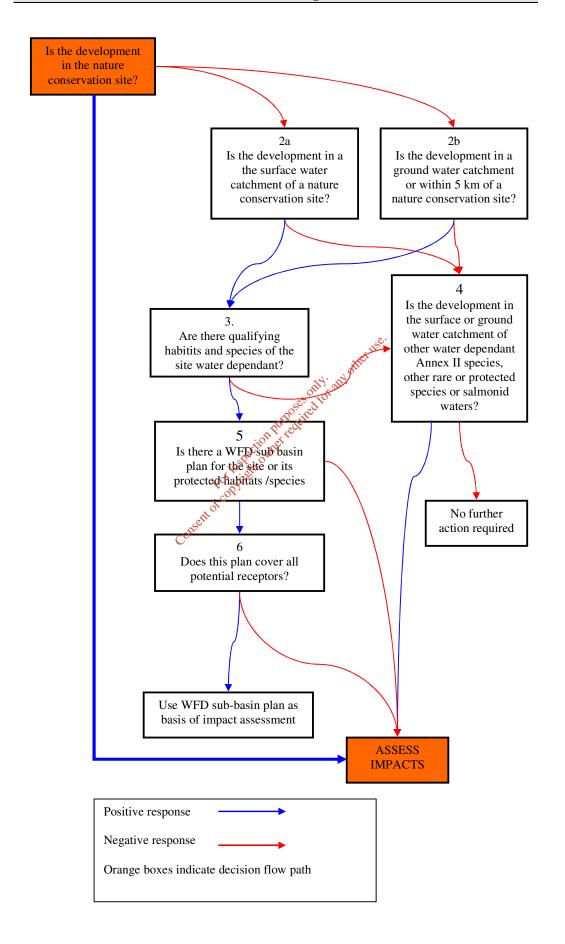

Environmental Protection Agency,

24th January 2011

RE: Regulation 24 Compliance Requirements - Kiskeam & Environs A0346-01

- 1. Please find attached Flow diagram, which indicates that appropriate assessment is required. This Assessment is currently being undertaken.
- 2. Please find attached revised agglomeration drawing
- 3. The Design PE of the WWTP is 150

## **Natura 2000 Screening Protocol**