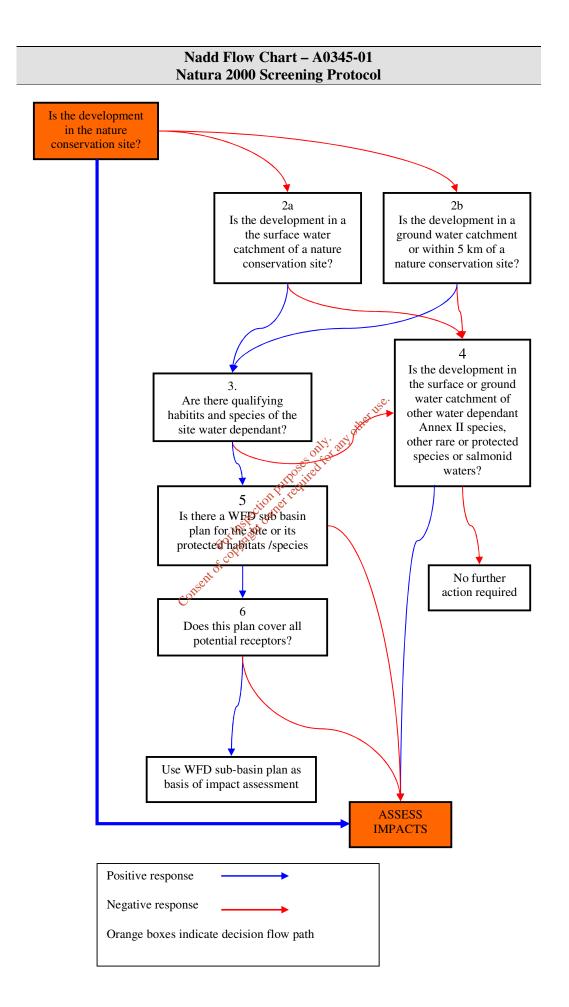

## RE: Regulation 24 Compliance Requirements - Nadd & Environs A0345-01

- 1. Please find attached Flow diagram, which indicates that appropriate assessment is required. This Assessment is currently being undertaken.
- 2. Please find attached revised agglomeration drawing
- 3. Please find enclosed CD in PDF Format