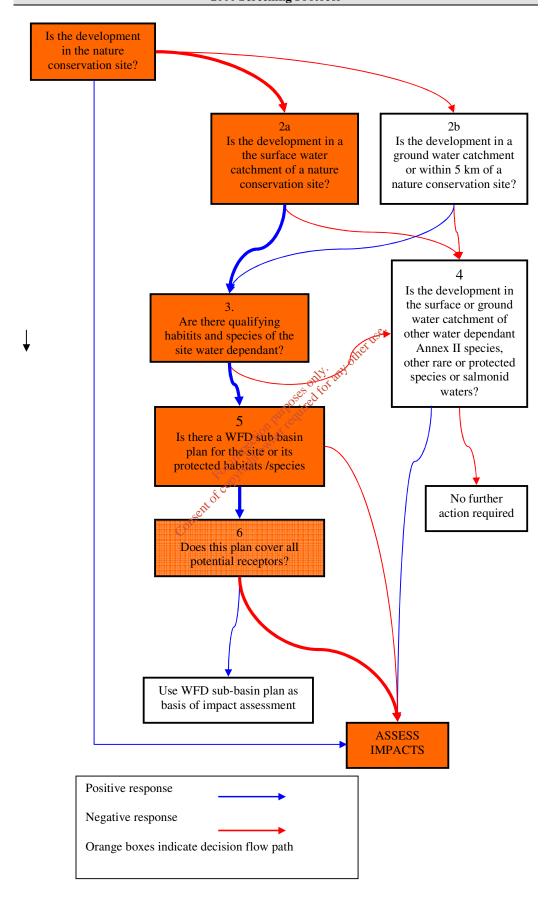

24th January 2011

RE: Regulation 24 Compliance Requirements – Ballynoe & Environs A0343-01

- Please find attached Flow diagram, which indicates that appropriate assessment is required. This Assessment is currently being undertaken.
- 2. Please find attached revised agglomeration drawing

## Ballynoe Flow Chart - A0343-01Natura 2000 Screening Protocol