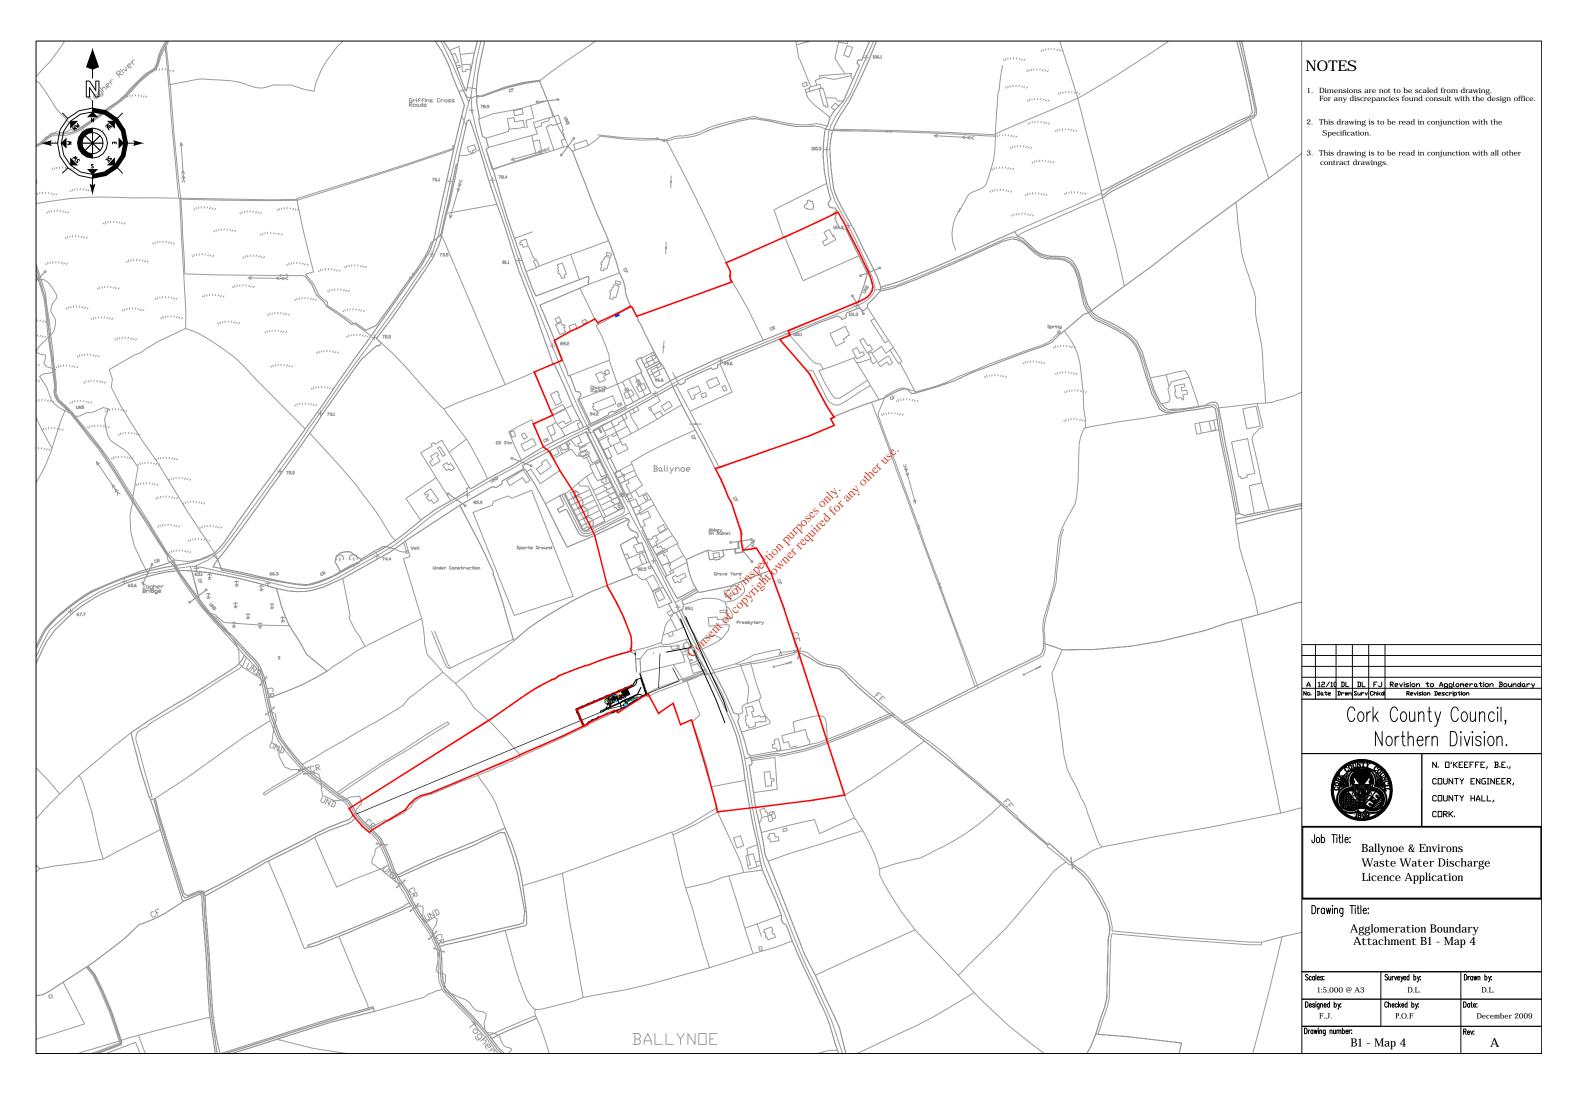

24th January 2011

RE: Regulation 24 Compliance Requirements – Ballynoe & Environs A0343-01

- Please find attached Flow diagram, which indicates that appropriate assessment is required. This Assessment is currently being undertaken.
- 2. Please find attached revised agglomeration drawing