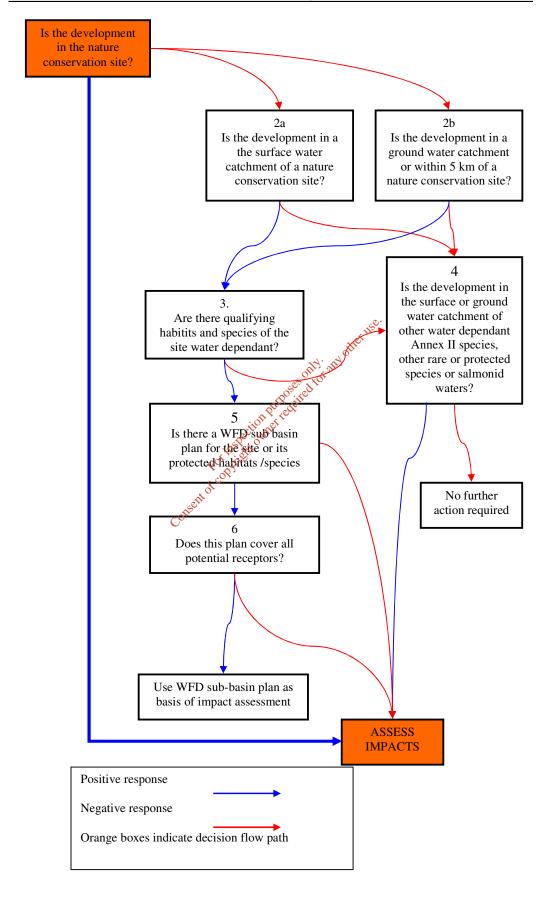

24th January 2011

RE: Regulation 24 Compliance Requirements - Cullen & Environs A0342-01

- 1. Please find attached Flow diagram, which indicates that appropriate assessment is required. This Assessment is currently being undertaken.
- 2. Please find attached revised agglomeration drawing
- 3. Please find enclosed CD in PDF Format

## Cullen Flow Chart – A0342-01 Natura 2000 Screening Protocol