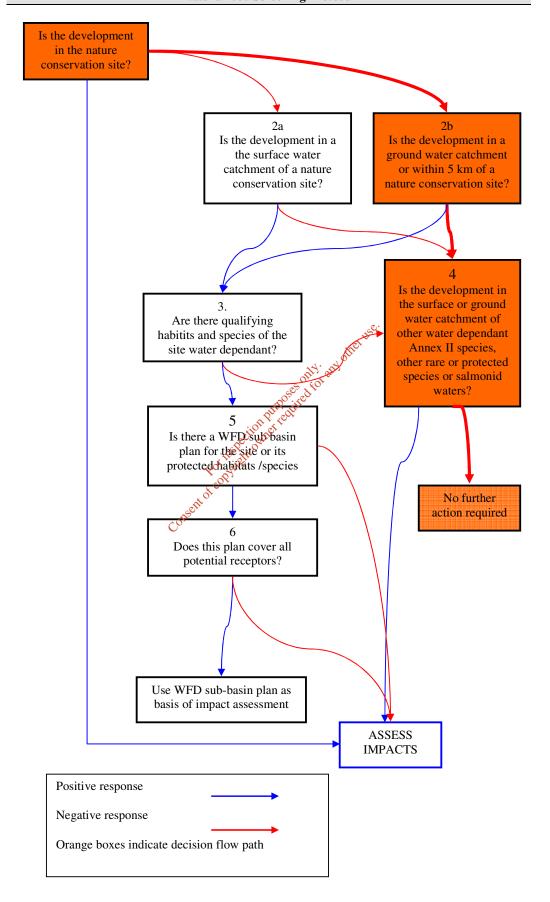

RE: Regulation 24 Compliance Requirements - Ballindangan & Environs A0341-01

1. Please find attached Flow diagram, which indicates that appropriate assessment is not required.

2. Please find enclosed CD in PDF Format

## Ballindangan Flow Chart - A0341-01 Natura 2000 Screening Protocol