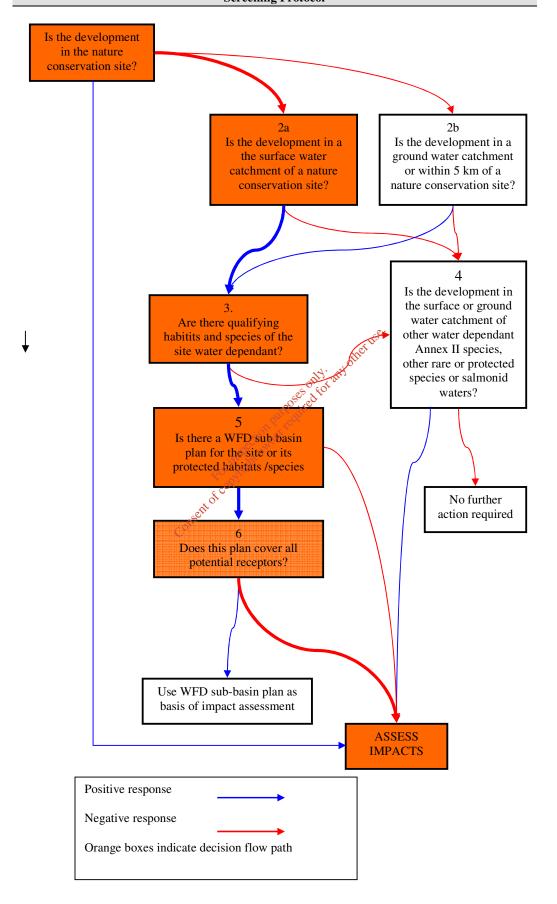

ease find attached Flow diagram, which indicates that appropriate assessment is required. This Assessment is currently being undertaken.
- 2. Please find attached revised agglomeration drawing
- 3. The Design PE of the WWTP is 500.

At 1 DWF: 500 x 2251/h/d

=112.5m<sup>3</sup>/d

At 3 DWF: 500 x 2251/h/d x 3

 $= 337.5 \text{m}^3/\text{d}$ 

At 6 DWF: 500 x 2251/h/d x 6

 $= 675 \text{m}^3/\text{d}$ 

Current PE is 260, which includes for festivals & holiday season.

The PE of Agglomeration is 400 based on existing PE loading plus planning's granted but which have not been completed or commenced.

4. Please find enclosed CD in PDF Format

S/Senior Engineer – Water Services

Email: paddy.ofriel@corkcoco.ie

Direct Line: 022-30441





## Kilbrin Flow Chart – A0340-2000 Screening Protocol