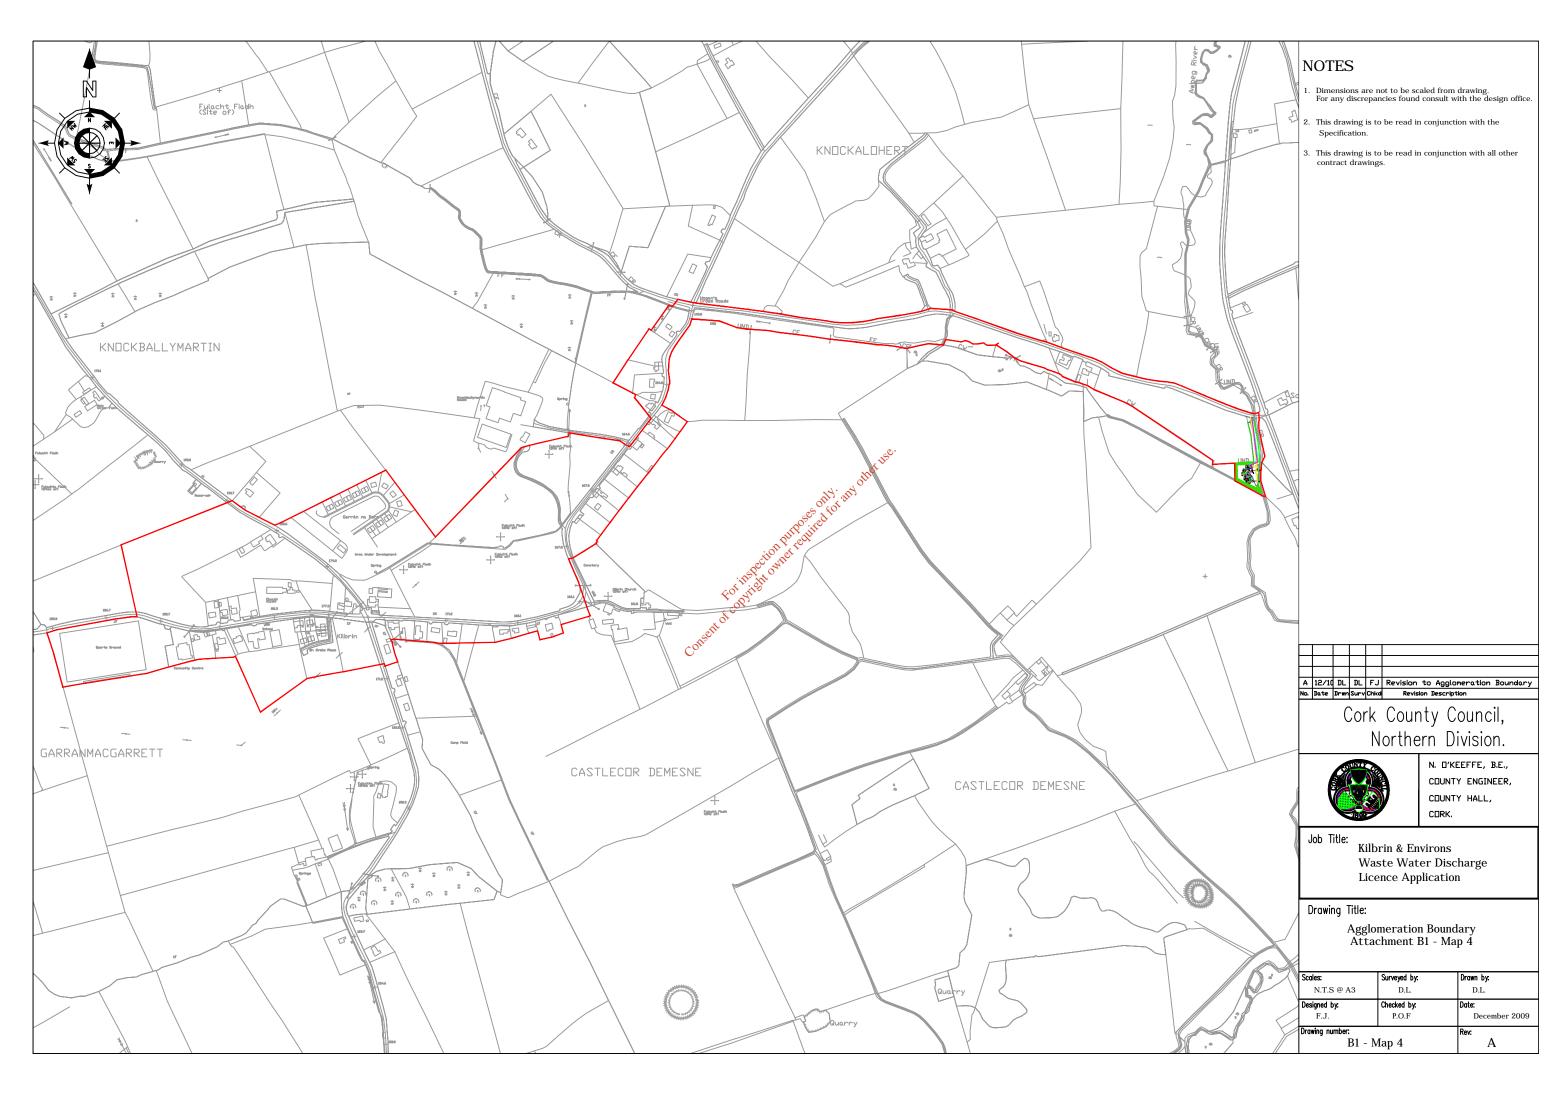

24th January 2011

RE: Regulation 24 Compliance Requirements - Kilbrin & Environs A0340-01

- 1. Please find attached Flow diagram, which indicates that appropriate assessment is required. This Assessment is currently being undertaken.
- 2. Please find attached revised agglomeration drawing
- 3. The Design PE of the WWTP is 500.

The PE of Agglomeration is 400 based on existing PE loading plus planning's granted but which have not been completed or commenced.

4. Please find enclosed CD in PDF Format

S/Senior Engineer – Water Services